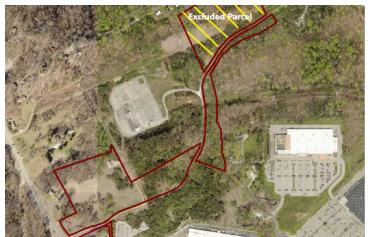

## **Property Description**

This offering is comprised of multiple parcels and zonings with addresses referenced as 7102 Chapman Highway/7116 Chapman Highway/211 Nixon Rd.

7102/7116 Chapman Highway offers 1.8 acres +/- of Chapman Highway/Nixon Rd. frontage currently under C-H-1 zoning per KGIS. The parcel is elevated and has a former home/office that is deemed obsolete/teardown.

211 Nixon Road offers 12.3 acres of land that rises up from the north side of Nixon Rd. Current zoning is AG with City of Knoxville HP (Hillside Protection) overlay, with an accessory parcel of 4.0 acres +/- along the southeast side of Nixon Rd. The cell tower is currently excluded from the sale and deemed an easement on the

Potential Highest and best uses included SFR, Multi-Family, Storage, Retail and Office. The owners would prefer to sell the parcels as an entirety. Buyer to confirm availability of utilities to site.