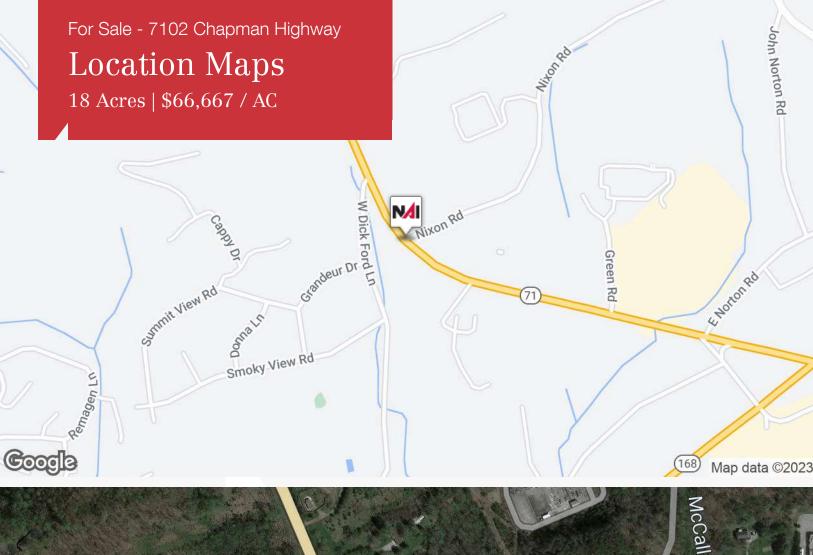

## Complete Highlights

18 Acres | \$66,667 / AC

#### LOCATION INFORMATION

18 + Acres, Nixon Rd and **Building Name** Chapman Highway Street Address 7102 Chapman Highway

Knoxville, TN 37919 City, State, Zip

Knox County Market Knoxville

Sub-market Chapman Highway

Nixon Rd. and Chapman Cross-Streets

Highway