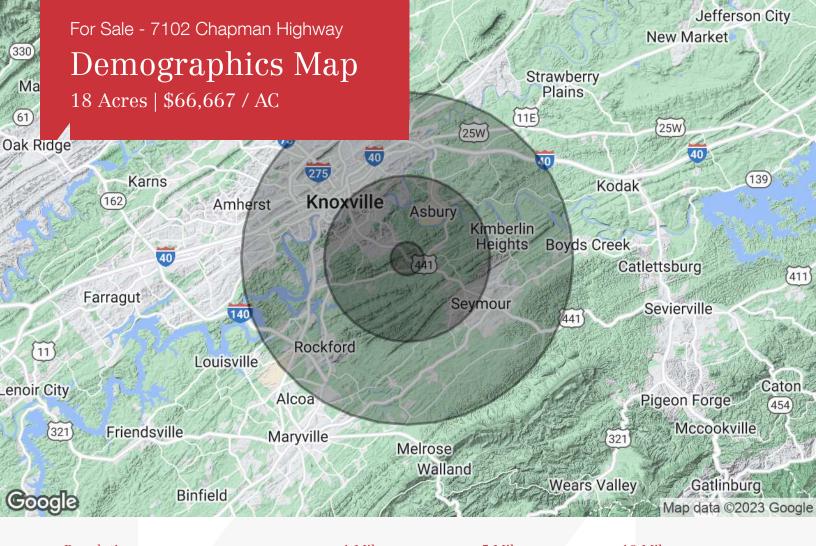

## Complete Highlights

18 Acres | \$66,667 / AC

#### LOCATION INFORMATION

18 + Acres, Nixon Rd and **Building Name** Chapman Highway Street Address 7102 Chapman Highway

Knoxville, TN 37919 City, State, Zip

Knox County Market Knoxville

Sub-market Chapman Highway

Nixon Rd. and Chapman Cross-Streets

Highway

#### PROPERTY HIGHLIGHTS

- · Quick proximity location to Downtown Knoxville.
- · Multiple highest/best uses.
- · Mixed zoning

| Population                                  | 1 Mile                                | 5 Miles                                | 10 Miles                               |  |
|---------------------------------------------|---------------------------------------|----------------------------------------|----------------------------------------|--|
| TOTAL POPULATION                            | 1,517                                 | 42,738                                 | 221,005                                |  |
| MEDIAN AGE                                  | 42.1                                  | 37.7                                   | 36.7                                   |  |
| MEDIAN AGE (MALE)                           | 41.2                                  | 36.5                                   | 35.3                                   |  |
| MEDIAN AGE (FEMALE)                         | 42.3                                  | 38.9                                   | 38.1                                   |  |
| Households & Income                         | 1 Mile                                | 5 Miles                                | 10 Miles                               |  |
| TOTAL HOUSEHOLDS                            | 666                                   | 18,787                                 | 95,853                                 |  |
| # OF PERSONS PER HH                         | 2.3                                   | 2.3                                    | 2.3                                    |  |
| AVERAGE HH INCOME                           | \$55,423                              | \$45,176                               | \$47,429                               |  |
| AVERAGE HOUSE VALUE                         | \$144,906                             | \$157,903                              | \$157,833                              |  |
| Race                                        | 1 Mile                                | 5 Miles                                | 10 Miles                               |  |
| nace                                        | 1 WIIIC                               | 0                                      | 10 1:11100                             |  |
| % WHITE                                     | 94.8%                                 | 87.8%                                  | 82.3%                                  |  |
|                                             |                                       |                                        |                                        |  |
| % WHITE                                     | 94.8%                                 | 87.8%                                  | 82.3%                                  |  |
| % WHITE<br>% BLACK                          | 94.8%<br>3.6%                         | 87.8%<br>10.6%                         | 82.3%<br>15.1%                         |  |
| % WHITE % BLACK % ASIAN                     | 94.8%<br>3.6%<br>1.5%                 | 87.8%<br>10.6%<br>0.5%                 | 82.3%<br>15.1%<br>1.2%                 |  |
| % WHITE % BLACK % ASIAN % HAWAIIAN          | 94.8%<br>3.6%<br>1.5%<br>0.4%         | 87.8%<br>10.6%<br>0.5%<br>0.1%         | 82.3%<br>15.1%<br>1.2%<br>0.0%         |  |
| % WHITE % BLACK % ASIAN % HAWAIIAN % INDIAN | 94.8%<br>3.6%<br>1.5%<br>0.4%<br>0.0% | 87.8%<br>10.6%<br>0.5%<br>0.1%<br>0.2% | 82.3%<br>15.1%<br>1.2%<br>0.0%<br>0.2% |  |