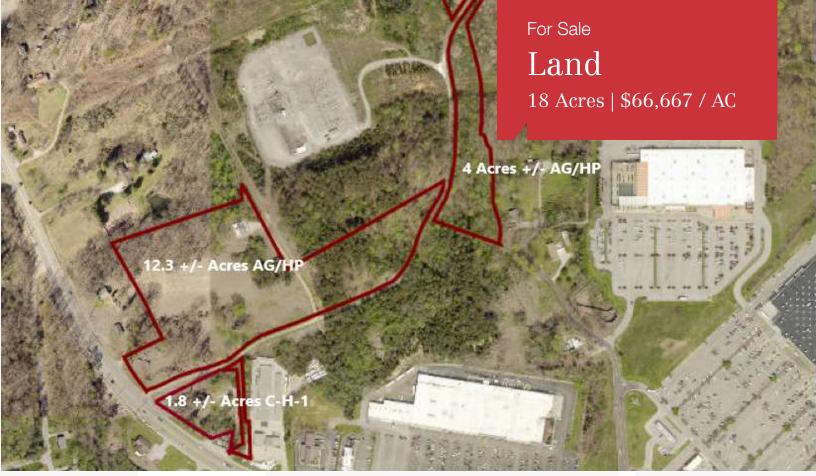

## **Property Description**

This offering is comprised of multiple parcels and zonings with addresses referenced as 7102 Chapman Highway/7116 Chapman Highway/211 Nixon Rd.

7102/7116 Chapman Highway offers 1.8 acres +/- of Chapman Highway/Nixon Rd. frontage currently under C-H-1 zoning per KGIS. The parcel is elevated and has a former home/office that is deemed obsolete/teardown.

211 Nixon Road offers 12.3 acres of land that rises up from the north side of Nixon Rd. Current zoning is AG with City of Knoxville HP (Hillside Protection) overlay, with an accessory parcel of 4.0 acres +/- along the southeast side of Nixon Rd. The cell tower is currently excluded from the sale and deemed an easement on the

Potential Highest and best uses included SFR, Multi-Family, Storage, Retail and Office. The owners would prefer to sell the parcels as an entirety. Buyer to confirm availability of utilities to site.

## Complete Highlights

18 Acres | \$66,667 / AC