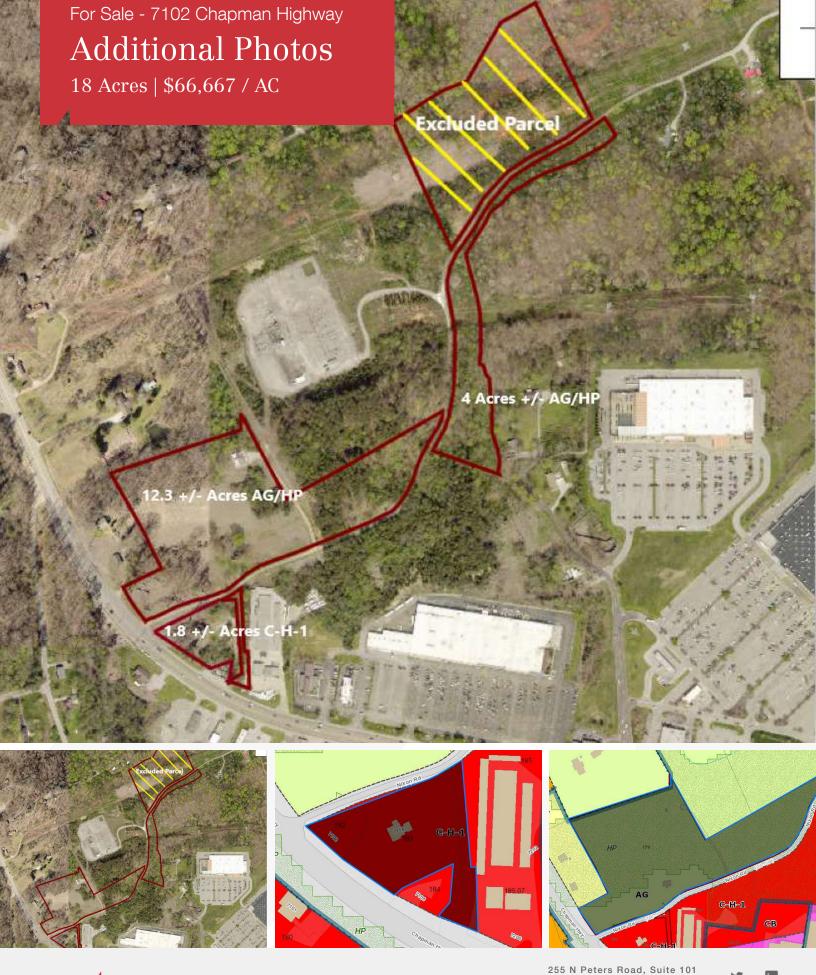

## **Property Description**

This offering is comprised of multiple parcels and zonings with addresses referenced as 7102 Chapman Highway/7116 Chapman Highway/211 Nixon Rd.

7102/7116 Chapman Highway offers 1.8 acres +/- of Chapman Highway/Nixon Rd. frontage currently under C-H-1 zoning per KGIS. The parcel is elevated and has a former home/office that is deemed obsolete/teardown.

211 Nixon Road offers 12.3 acres of land that rises up from the north side of Nixon Rd. Current zoning is AG with City of Knoxville HP (Hillside Protection) overlay, with an accessory parcel of 4.0 acres +/- along the southeast side of Nixon Rd. The cell tower is currently excluded from the sale and deemed an easement on the

Potential Highest and best uses included SFR, Multi-Family, Storage, Retail and Office. The owners would prefer to sell the parcels as an entirety. Buyer to confirm availability of utilities to site.

## Complete Highlights

18 Acres | \$66,667 / AC