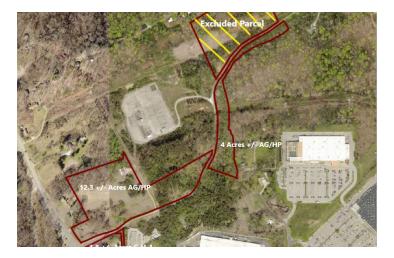

211 Nixon Road offers 12.3 acres of land that rises up from the north side of Nixon Rd. Current zoning is AG with City of Knoxville HP (Hillside Protection) overlay, with an accessory parcel of 4.0 acres +/- along the southeast side of Nixon Rd. The cell tower is currently excluded from the sale and deemed an easement on the