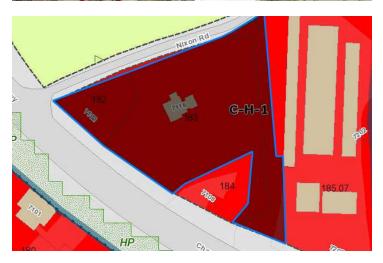

## **Property Description**

This offering is comprised of multiple parcels and zonings with addresses referenced as 7102 Chapman Highway/7116 Chapman Highway/211 Nixon Rd.

7102/7116 Chapman Highway offers 1.8 acres +/- of Chapman Highway/Nixon Rd. frontage currently under C-H-1 zoning per KGIS. The parcel is elevated and has a former home/office that is deemed obsolete/teardown.

211 Nixon Road offers 12.3 acres of land that rises up from the north side of Nixon Rd. Current zoning is AG with City of Knoxville HP (Hillside Protection) overlay, with an accessory parcel of 4.0 acres +/- along the southeast side of Nixon Rd. The cell tower is currently excluded from the sale and deemed an easement on the