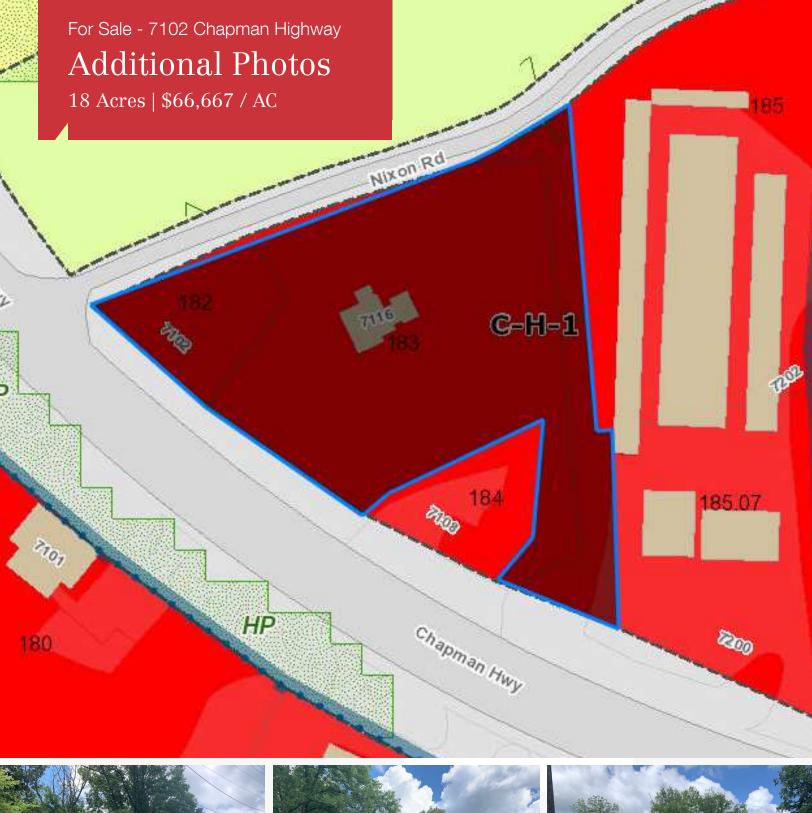

## **Property Description**

This offering is comprised of multiple parcels and zonings with addresses referenced as 7102 Chapman Highway/7116 Chapman Highway/211 Nixon Rd.

7102/7116 Chapman Highway offers 1.8 acres +/- of Chapman Highway/Nixon Rd. frontage currently under C-H-1 zoning per KGIS. The parcel is elevated and has a former home/office that is deemed obsolete/teardown.

211 Nixon Road offers 12.3 acres of land that rises up from the north side of Nixon Rd. Current zoning is AG with City of Knoxville HP (Hillside Protection) overlay, with an accessory parcel of 4.0 acres +/- along the southeast side of Nixon Rd. The cell tower is currently excluded from the sale and deemed an easement on the

## Complete Highlights

18 Acres | \$66,667 / AC