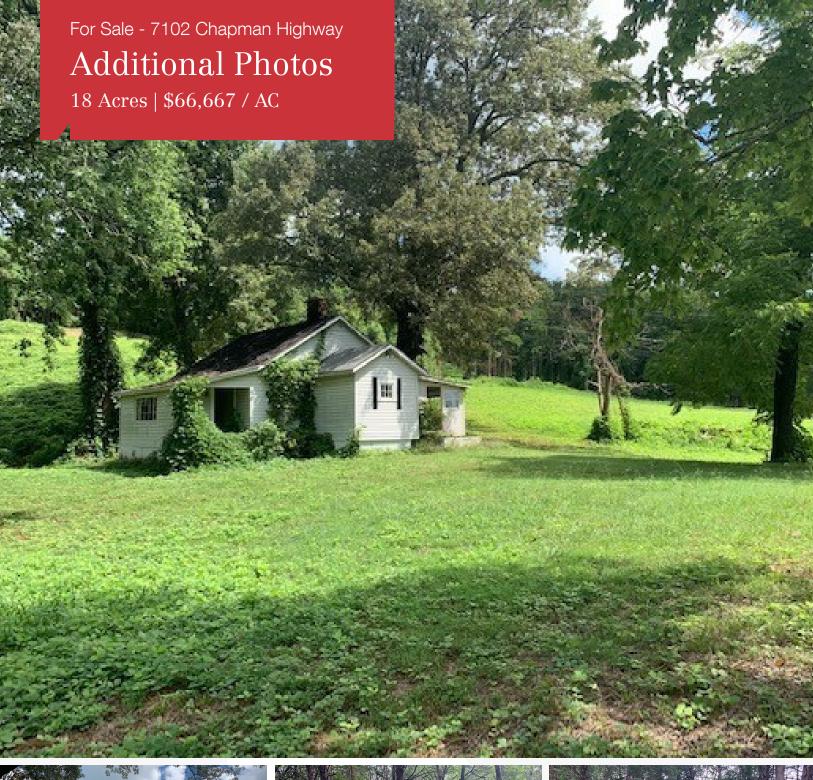

# 18 + Acres, Nixon Rd and Chapman Highway

7102 Chapman Highway Knoxville, Tennessee 37919

## **Property Description**

This offering is comprised of multiple parcels and zonings with addresses referenced as 7102 Chapman Highway/7116 Chapman Highway/211 Nixon Rd.

7102/7116 Chapman Highway offers 1.8 acres +/- of Chapman Highway/Nixon Rd. frontage currently under C-H-1 zoning per KGIS. The parcel is elevated and has a former home/office that is deemed obsolete/teardown.

## Complete Highlights

18 Acres | \$66,667 / AC