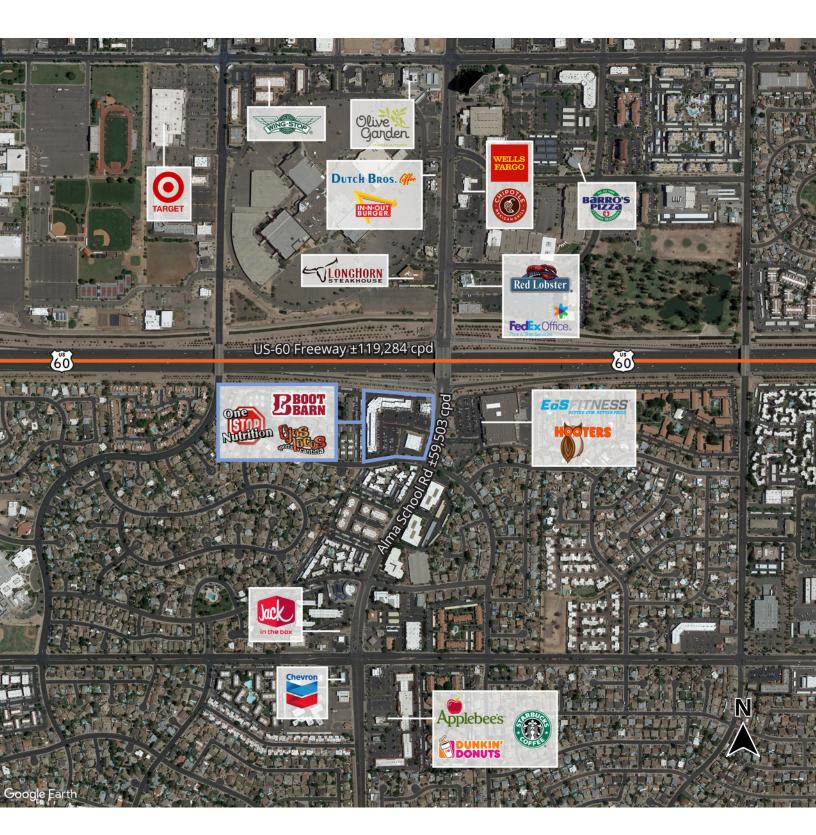

### Notable tenants in trade area:













## **Get more information**

#### **Matt Schrauth**

Senior Vice President D 480 423 7953 C 602 684 6209 matt.schrauth@avisonyoung.com



# **Offering summary**

| Lease rate     |               | \$12.00 SF/yr (NNN) |  |
|----------------|---------------|---------------------|--|
| Available SF:  |               | 3,000 SF            |  |
| Lot size:      |               | 6.08 Acres          |  |
| Building size: |               | 79,273 SF           |  |
|                |               |                     |  |
| Spaces         | Lease rate    | Size                |  |
| Suite 113      | \$12.00 SF/yr | 3,000 SF            |  |





**Matt Schrauth** 

Senior Vice President D 480 423 7953 C 602 684 6209 matt.schrauth@avisonyoung.com





#### **Matt Schrauth**

Senior Vice President D 480 423 7953 C 602 684 6209 matt.schrauth@avisonyoung.com



**Traffic counts** 

US-60 Freeway ±119,284 cpd

Alma School Road ±59,503 cpd

| Demographics       | 1-mile   | 3-miles  | 5-miles   |
|--------------------|----------|----------|-----------|
| Population         | 18,943   | 156,977  | 425,642   |
| Median age         | 32.2     | 34.4     | 33.6      |
| Daytime employment | 7,916    | 75,802   | 168,792   |
| Avg. HH income     | \$85,499 | \$96,373 | \$102,202 |
| HH units           | 9,369    | 67,083   | 179,539   |



**Matt Schrauth** 

Senior Vice President D 480 423 7953 C 602 684 6209