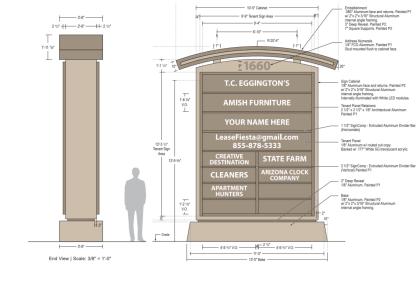

# Last remaining space for lease in Mesa shopping center

- Building size: 79,273 sf
- Excellent access and exposure to US-60 and Alma School Road
- 1-mile from Mesa Community College
- Large new monument sign on Alma School Road