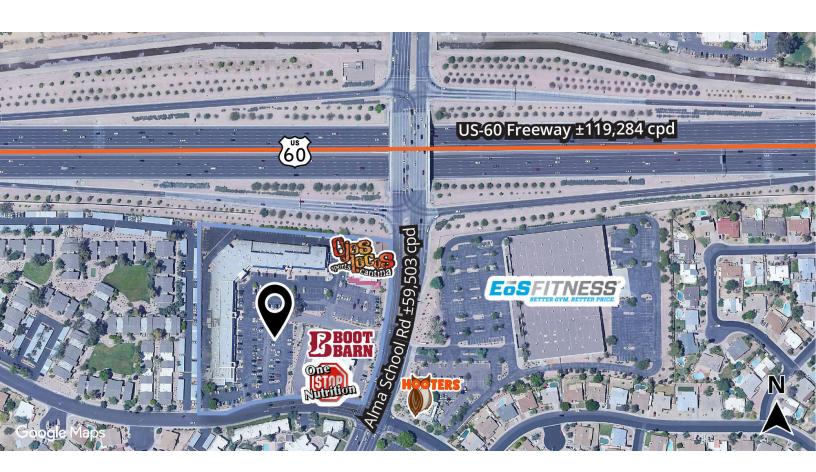

# Last remaining space for lease in Mesa shopping center

- Building size: 79,273 sf
- Excellent access and exposure to US-60 and Alma School Road
- 1-mile from Mesa Community College
- Large new monument sign on Alma School Road

#### **Matt Schrauth**

Senior Vice President D 480 423 7953 C 602 684 6209 matt.schrauth@avisonyoung.com

**Traffic counts** 

US-60 Freeway ±119,284 cpd

Alma School Road ±59,503 cpd

| Demographics       | 1-mile   | 3-miles  | 5-miles   |
|--------------------|----------|----------|-----------|
| Population         | 18,943   | 156,977  | 425,642   |
| Median age         | 32.2     | 34.4     | 33.6      |
| Daytime employment | 7,916    | 75,802   | 168,792   |
| Avg. HH income     | \$85,499 | \$96,373 | \$102,202 |
| HH units           | 9,369    | 67,083   | 179,539   |