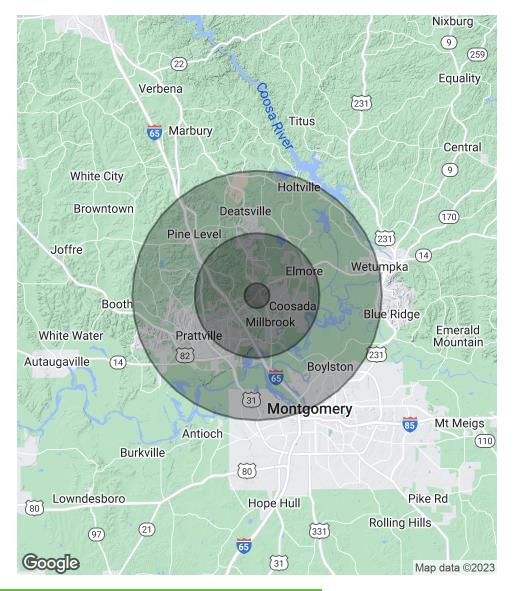

# Demographics Map & Report

| 1 MILE    | 5 MILES                                       | 10 MILES                                                                                        |
|-----------|-----------------------------------------------|-------------------------------------------------------------------------------------------------|
| 2,451     | 42,245                                        | 153,866                                                                                         |
| 35.4      | 35.0                                          | 35.3                                                                                            |
| 34.2      | 34.0                                          | 34.3                                                                                            |
| 37.2      | 35.8                                          | 36.2                                                                                            |
|           |                                               |                                                                                                 |
| 1 MILE    | 5 MILES                                       | 10 MILES                                                                                        |
| 918       | 15,961                                        | 57,131                                                                                          |
| 2.7       | 2.8                                           | 2.8                                                                                             |
| \$79,499  | \$79,380                                      | \$67,166                                                                                        |
| \$156,409 | \$170,783                                     | \$154,108                                                                                       |
|           | 2,451 35.4 34.2 37.2  1 MILE 918 2.7 \$79,499 | 2,451 42,245 35.4 35.0 34.2 34.0 37.2 35.8  1 MILE 5 MILES 918 15,961 2.7 2.8 \$79,499 \$79,380 |

<sup>\*</sup> Demographic data derived from U.S. Census Bureau, Esri forecasts for 2021 and 2026