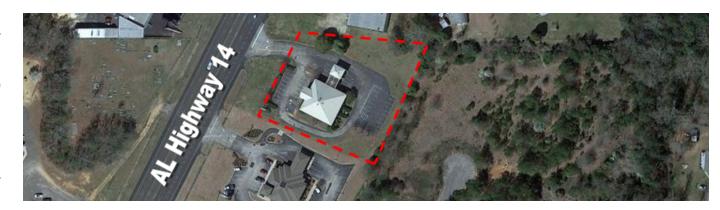

#### **OFFERING SUMMARY**

Sale Price: \$850,000

Lot Size: 1.6 Acres

Year Built: 1997

Building Size: 5,679

Zoning: C-1

Price / SF: \$149.67

#### **PROPERTY HIGHLIGHTS**

- Excellent location in Millbrook, Alabama
- Ample on-site parking for customers & employees with 35 parking spaces
- This location along highway 14 provides for immediate quick access to I-65 Exit (181) 3 miles away, as well as to interstate 85, 15 minutes to the South.
- 23,880± AL Hwy 14 Traffic Count ADDT