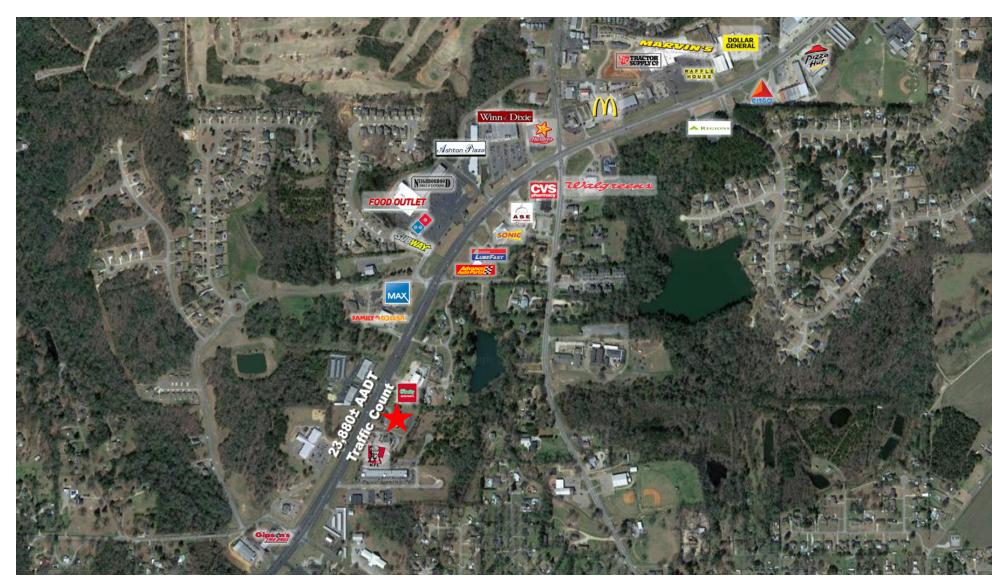

#### **PROPERTY HIGHLIGHTS**

- Excellent location in Millbrook, Alabama
- Ample on-site parking for customers & employees with 35 parking spaces
- This location along highway 14 provides for immediate quick access to I-65 Exit (181) 3 miles away, as well as to interstate 85, 15 minutes to the South.
- 23,880± AL Hwy 14 Traffic Count ADDT

# 3-96 HIGHWAY

### MILLBROOK, AL 36054