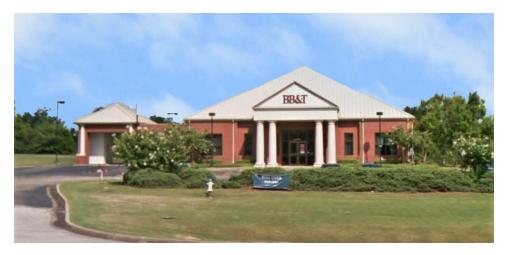

#### **OFFERING SUMMARY**

Sale Price: \$850,000

Lot Size: 1.6 Acres

Year Built: 1997

Building Size: 5,679

Zoning: C-1

Price / SF: \$149.67

#### **PROPERTY HIGHLIGHTS**

- Excellent location in Millbrook, Alabama
- Ample on-site parking for customers & employees with 35 parking spaces
- This location along highway 14 provides for immediate quick access to I-65 Exit (181) 3 miles away, as well as to interstate 85, 15 minutes to the South.
- 23,880± AL Hwy 14 Traffic Count ADDT