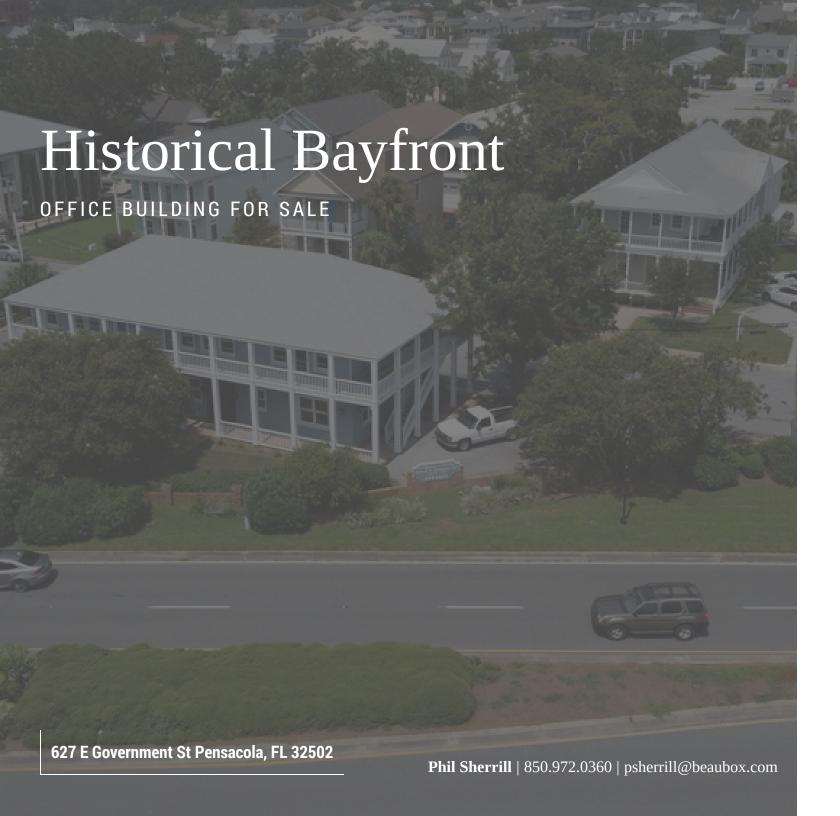

# **627 E Government St** Pensacola, FL 32502

Pensacola, FL 32502

## **Property Description**

Opportunity for the corporate home office available at the brand-builder setting of Pensacola. One-of-a-kind offering to locate your business at the gateway to Downtown Pensacola's prime commercial district. The iconic building is the first step into Pensacola's rich historical past. Second-story wrap-around balconies capture the impressionable waterfront views. A natural gathering spot for cultural and social celebrations in the heart of Pensacola. Pensacola sees this property every day.

### **Property Highlights**

- Zoned HC-1 (Historical Commercial)
- · Centered around heavy commerce of Government St
- Interior design is appointed for corporate executive offices
- Parking immediate to the building
- 180 ft +/- of Pensacola Bay frontage
- Rap around bay view porch and patio
- Immediate interstate access to 110 and Hwy 98
- · At the base of the new 3-mile bridge
- Across 9th Ave from iconic Admiral Mason Park

## **Offering Summary**

Sale Price: \$2,850,000

Building Size: 5,023 SF