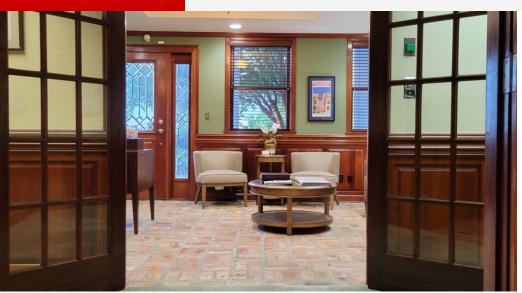

The interior of the building is professionally appointed with spectacular aesthetics, featuring mahogany finishes throughout. Impressive wainscot wall decor, private top floor offices, and the historic design elements contribute to the property's overall appeal.

### ADDITIONAL PHOTOS