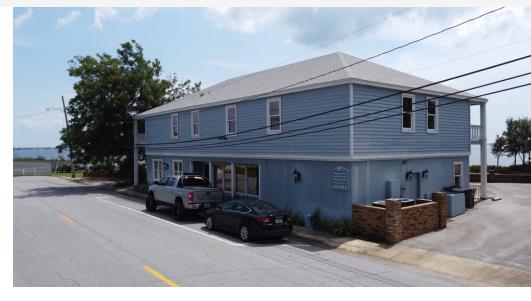

## **Property Description**

Opportunity for the corporate home office available at the brand-builder setting of Pensacola. One-of-a-kind offering to locate your business at the gateway to Downtown Pensacola's prime commercial district. The iconic building is the first step into Pensacola's rich historical past. Second-story wrap-around balconies capture the impressionable waterfront views. A natural gathering spot for cultural and social celebrations in the heart of Pensacola. Pensacola sees this property every day.

The interior of the building is professionally appointed with spectacular aesthetics, featuring mahogany finishes throughout. Impressive wainscot wall decor, private top floor offices, and the historic design elements contribute to the property's overall appeal.

### **Property Highlights**

- Zoned HC-1 (Historical Commercial)
- · Centered around heavy commerce of Government St
- Interior design is appointed for corporate executive offices
- Parking immediate to the building
- 180 ft +/- of Pensacola Bay frontage
- Rap around bay view porch and patio
- Immediate interstate access to 110 and Hwy 98
- · At the base of the new 3-mile bridge
- Across 9th Ave from iconic Admiral Mason Park

# **627 E Government St** Pensacola, FL 32502