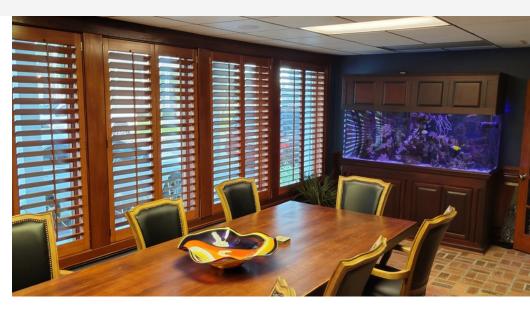

The interior of the building is professionally appointed with spectacular aesthetics, featuring mahogany finishes throughout. Impressive wainscot wall decor, private top floor offices, and the historic design elements contribute to the property's overall appeal.

### ADDITIONAL PHOTOS