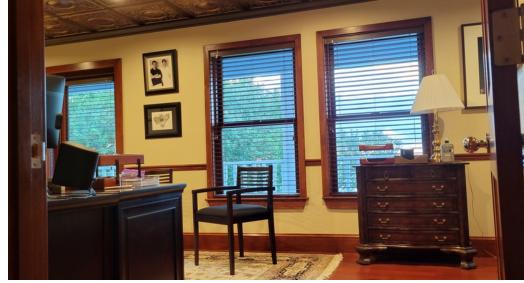

The interior of the building is professionally appointed with spectacular aesthetics, featuring mahogany finishes throughout. Impressive wainscot wall decor, private top floor offices, and the historic design elements contribute to the property's overall appeal.

# **627 E Government St**

Pensacola, FL 32502

ADDITIONAL PHOTOS