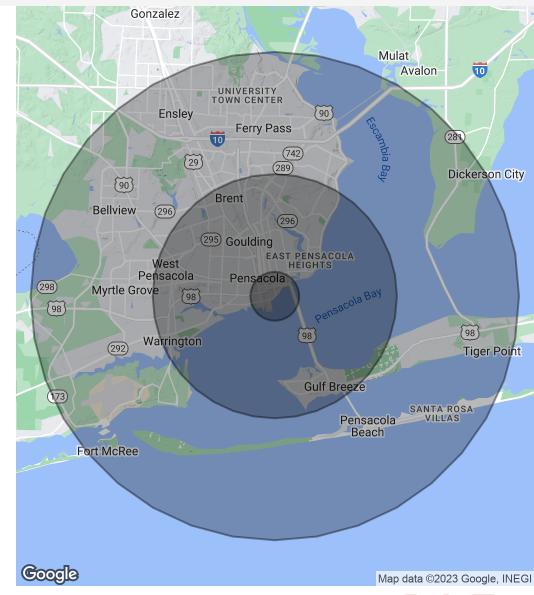

### DEMOGRAPHICS MAP & REPORT

| Population           | 1 Mile    | 5 Miles   | 10 Miles  |
|----------------------|-----------|-----------|-----------|
| Total Population     | 3,390     | 90,443    | 270,238   |
| Average Age          | 44.7      | 38.3      | 37.6      |
| Average Age (Male)   | 46.8      | 36.3      | 36.0      |
| Average Age (Female) | 42.8      | 40.0      | 39.1      |
| Households & Income  | 1 Mile    | 5 Miles   | 10 Miles  |
| Total Households     | 1,775     | 34,823    | 104,204   |
| # Of Persons Per HH  | 1.9       | 2.6       | 2.6       |
| Average HH Income    | \$55,584  | \$57,595  | \$57,355  |
| Average House Value  | \$220,696 | \$257,287 | \$222,338 |

<sup>\*</sup> Demographic data derived from 2020 ACS - US Census