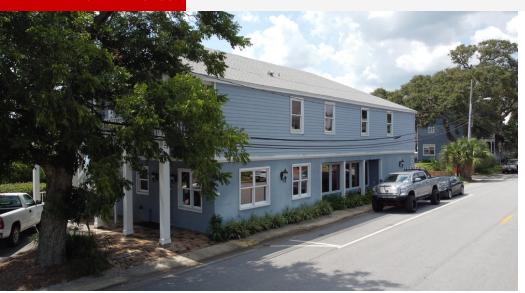

peal.

Available and complimenting  $630~{\rm E}$  Government could make for an optimal Corporate Campus-style environment.

Seller will consider Owner Finance.

### **Property Highlights**

- Zoned HC-1 (Historical Commercial)
- · Centered around heavy commerce of Government St
- Interior design is appointed for corporate executive offices
- Parking immediate to the building
- 180 ft +/- of Pensacola Bay frontage
- Rap around bay view porch and patio
- Immediate interstate access to 110 and Hwy 98
- · At the base of the new 3-mile bridge
- Across 9th Ave from iconic Admiral Mason Park

## **Offering Summary**

Sale Price: \$2,850,000

Building Size: 5,023 SF

### **Phil Sherrill**

850.972.0360 psherrill@beaubox.com



# **627 E Government St** Pensacola, FL 32502

### ADDITIONAL PHOTOS









## **Phil Sherrill**

850.972.0360

psherrill@beaubox.com



# **627 E Government St**

Pensacola, FL 32502

ADDITIONAL PHOTOS









## **Phil Sherrill**

850.972.0360

psherrill@beaubox.com



# **627 E Government St**

Pensacola, FL 32502

ADDITIONAL PHOTOS









## **Phil Sherrill**

850.972.0360

psherrill@beaubox.com



# **627 E Government St**

Pensacola, FL 32502



### **Phil Sherrill**

850.972.0360 psherrill@beaubox.com



# **627 E Government St** Pensacola, FL 32502

### ADDITIONAL PHOTOS









## **Phil Sherrill**

850.972.0360

psherrill@beaubox.com



## **627 E Government St** Pensacola, FL 32502

### DEMOGRAPHICS MAP & REPORT

| Population           | 1 Mile    | 5 Miles   | 10 Miles  |
|----------------------|-----------|-----------|-----------|
| Total