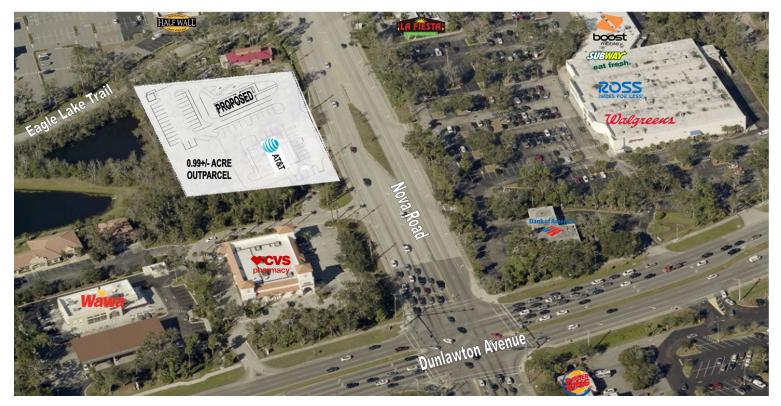

# NOVA ROAD OUTPARCEL FOR SALE OR GROUND LEASE

## **PROPERTY DESCRIPTION**

0.99+/- Acre Outparcel on Nova Road available For Sale or Ground Lease.

Visibility on high traffic Nova Road.

Located one block north of Dunlawton Avenue and Nova Road intersection.

Great location for standalone fast food, retail, or restaurant.

Near a Publix anchored center.

Between The Half Wall and AT&T, adjacent to CVS. Across the street from high traffic La Fiesta Mexican Restaurant, Walgreens, and Ross Dress for Less. Seller financing available at 4.5% for three years.

## LOCATION DESCRIPTION

Located one block north of Dunlawton Avenue and Nova Road intersection on the west side of Nova Road.

## LOCATION ADDRESS

3798 S. Nova Road Port Orange, FL 32129

# LOCATION MAP

Principal | Senior Advisor O: 386.301.4581 | C: 386.295.5723 john.trost@svn.com

NOVA ROAD OUTPARCEL FOR SALE OR GROUND LEASE | 3798 S. Nova Road Port Orange, FL 32129