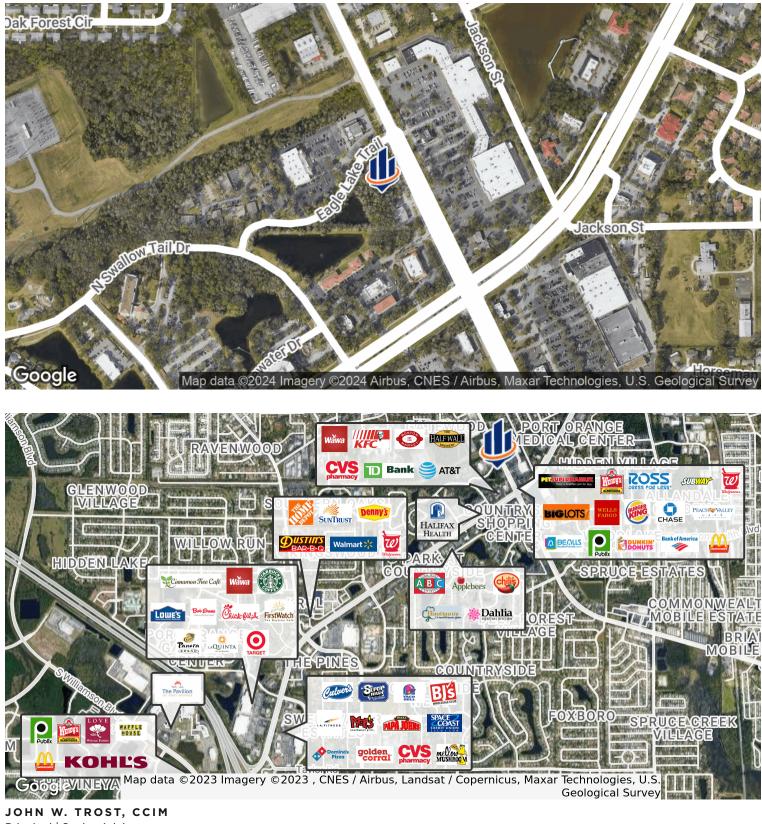

# LOCATION MAP

Principal | Senior Advisor O: 386.301.4581 | C: 386.295.5723 john.trost@svn.com

NOVA ROAD OUTPARCEL FOR SALE OR GROUND LEASE | 3798 S. Nova Road Port Orange, FL 32129