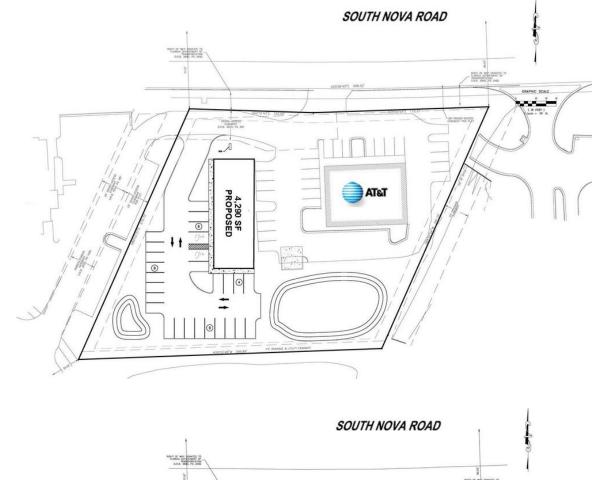

| 111,701  |
| AVERAGE HH INCOME | \$62,914 | \$68,707 | \$71,794 |

JOHN W. TROST, CCIM Principal | Senior Advisor O: 386.301.4581 | C: 386.295.5723 john.trost@svn.com

NOVA ROAD OUTPARCEL FOR SALE OR GROUND LEASE | 3798 S. Nova Road Port Orange, FL 32129





JOHN W. TROST, CCIM Principal | Senior Advisor O: 386.301.4581 | C: 386.295.5723 john.trost@svn.com

NOVA ROAD OUTPARCEL FOR SALE OR GROUND LEASE | 3798 S. Nova Road Port Orange, FL 32129

# **PROPOSED SITE PLANS - CONCEPT 1 & 2**

SOUTH NOVA ROAD





## JOHN W. TROST, CCIM

Principal | Senior Advisor O: 386.301.4581 | C: 386.295.5723 john.trost@svn.com

NOVA ROAD OUTPARCEL FOR SALE OR GROUND LEASE | 3798 S. Nova Road Port Orange, FL 32129

SVAN ALLIANCE COMMERCIAL REAL ESTATE ADVISORS

# **PROPOSED SITE PLANS - CONCEPT 3 & 4**





JOHN W. TROST, CCIM

Principal | Senior Advisor O: 386.301.4581 | C: 386.295.5723 john.trost@svn.com

NOVA ROAD OUTPARCEL FOR SALE OR GROUND LEASE | 3798 S. Nova Road Port Orange, FL 32129

# LOCATION MAP



Principal | Senior Advisor O: 386.301.4581 | C: 386.295.5723 john.trost@svn.com

NOVA ROAD OUTPARCEL FOR SALE OR GROUND LEASE | 3798 S. Nova Road Port Orange, FL 32129