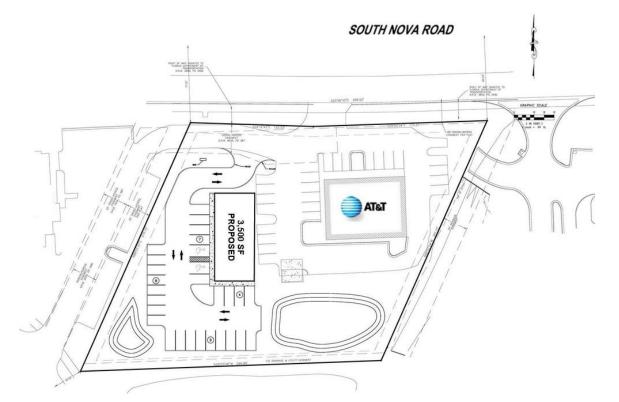

|
| ZONING:        | PCD, Planned Commercial<br>Development |

#### **DEMOGRAPHICS 1 MILE 3 MILES 5 MILES**

| TOTAL HOUSEHOLDS  | 3,460    | 30,334   | 51,746   |
|-------------------|----------|----------|----------|
| TOTAL POPULATION  | 7,427    | 66,115   | 111,701  |
| AVERAGE HH INCOME | \$62,914 | \$68,707 | \$71,794 |

JOHN W. TROST, CCIM Principal | Senior Advisor O: 386.301.4581 | C: 386.295.5723 john.trost@svn.com

NOVA ROAD OUTPARCEL FOR SALE OR GROUND LEASE | 3798 S. Nova Road Port Orange, FL 32129





JOHN W. TROST, CCIM Principal | Senior Advisor O: 386.301.4581 | C: 386.295.5723 john.trost@svn.com

NOVA ROAD OUTPARCEL FOR SALE OR GROUND LEASE | 3798 S. Nova Road Port Orange, FL 32129

# **PROPOSED SITE PLANS - CONCEPT 1 & 2**

SOUTH NOVA ROAD





## JOHN W. TROST, CCIM

Principal | Senior Advisor O: 386.301.4581 | C: 386.295.5723 john.trost@svn.com

NOVA ROAD OUTPARCEL FOR SALE OR GROUND LEASE | 3798 S. Nova Road Port Orange, FL 32129

SVAN ALLIANCE COMMERCIAL REAL ESTATE ADVISORS

# **PROPOSED SITE PLANS - CONCEPT 3 & 4**





JOHN W. TROST, CCIM

Principal | Senior Advisor O: 386.301.4581 | C: 386.295.5723 john.trost@svn.com

NOVA ROAD OUTPARCEL FOR SALE OR GROUND LEASE | 3798 S. Nova Road Port Orange, FL 32129

# LOCATION MAP



Principal | Senior Advisor O: 386.301.4581 | C: 386.295.5723 john.trost@svn.com

NOVA ROAD OUTPARCEL FOR SALE OR GROUND LEASE | 3798 S. Nova Road Port Orange, FL 32129