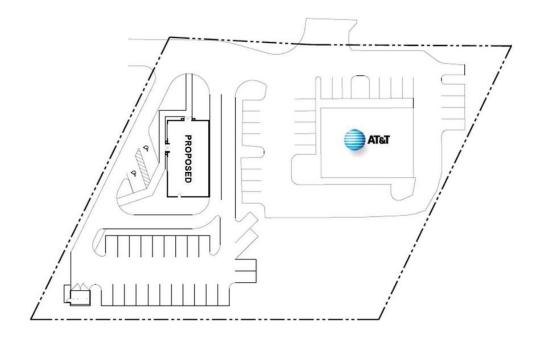

|
| ZONING:        | PCD, Planned Commercial<br>Development |

#### **DEMOGRAPHICS 1 MILE 3 MILES 5 MILES**

| TOTAL HOUSEHOLDS  | 3,460    | 30,334   | 51,746   |
|-------------------|----------|----------|----------|
| TOTAL POPULATION  | 7,427    | 66,115   | 111,701  |
| AVERAGE HH INCOME | \$62,914 | \$68,707 | \$71,794 |

JOHN W. TROST, CCIM Principal | Senior Advisor O: 386.301.4581 | C: 386.295.5723 john.trost@svn.com

NOVA ROAD OUTPARCEL FOR SALE OR GROUND LEASE | 3798 S. Nova Road Port Orange, FL 32129





JOHN W. TROST, CCIM Principal | Senior Advisor O: 386.301.4581 | C: 386.295.5723 john.trost@svn.com

NOVA ROAD OUTPARCEL FOR SALE OR GROUND LEASE | 3798 S. Nova Road Port Orange, FL 32129

# **PROPOSED SITE PLANS - CONCEPT 1 & 2**

SOUTH NOVA ROAD





## JOHN W. TROST, CCIM

Principal | Senior Advisor O: 386.301.4581 | C: 386.295.5723 john.trost@svn.com

NOVA ROAD OUTPARCEL FOR SALE OR GROUND LEASE | 3798 S. Nova Road Port Orange, FL 32129

SVAN ALLIANCE COMMERCIAL REAL ESTATE ADVISORS

# **PROPOSED SITE PLANS - CONCEPT 3 & 4**





JOHN W. TROST, CCIM

Principal | Senior Advisor O: 386.301.4581 | C: 386.295.5723 john.trost@svn.com

NOVA ROAD OUTPARCEL FOR SALE OR GROUND LEASE | 3798 S. Nova Road Port Orange, FL 32129

# LOCATION MAP



Principal | Senior Advisor O: 386.301.4581 | C: 386.295.5723 john.trost@svn.com

NOVA ROAD OUTPARCEL FOR SALE OR GROUND LEASE | 3798 S. Nova Road Port Orange, FL 32129