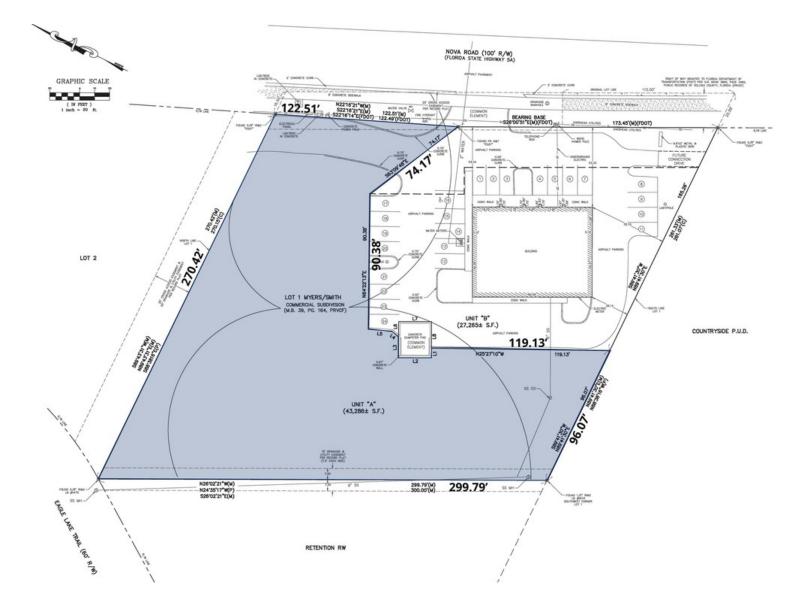

## **PROPERTY DESCRIPTION**

0.99+/- Acre Outparcel on Nova Road available For Sale or Ground Lease.

Visibility on high traffic Nova Road.

Located one block north of Dunlawton Avenue and Nova Road intersection.

# **OFFERING SUMMARY**

| SALE PRICE:    | \$450,000                              |
|----------------|----------------------------------------|
| LEASE RATE:    | \$38,000 Annually                      |
| LOT SIZE:      | 0.99+/- Acres                          |
| PARCEL NO:     | 6309-43-00-0010                        |
| TRAFFIC COUNT: | 27,500 AADT                            |
| ZONING:        | PCD, Planned Commercial<br>Development |