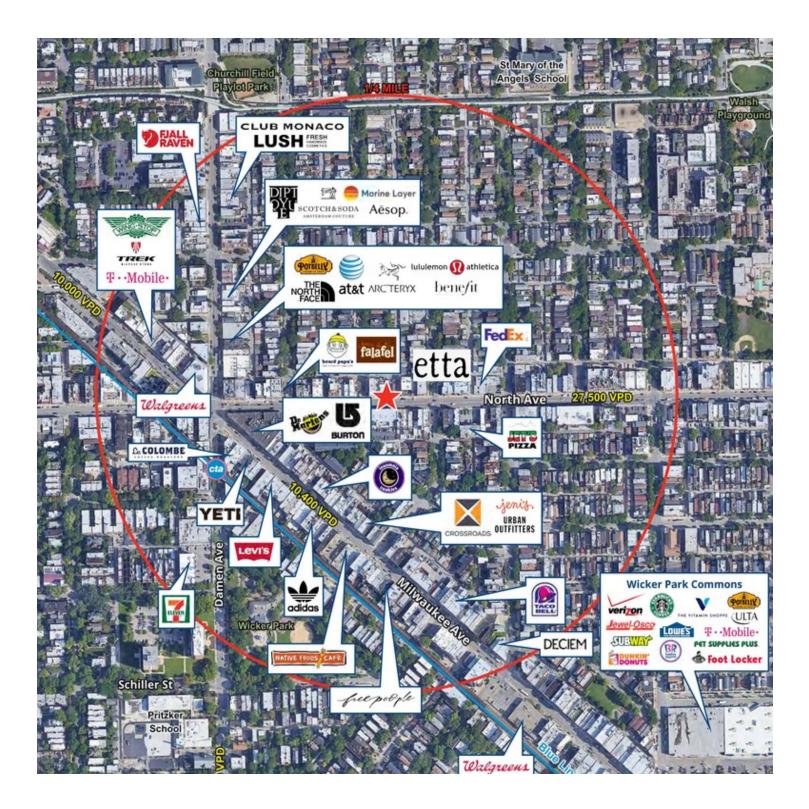

#### **RETAIL MAP**

# **AREA RETAILERS:**

- Walgreens
- The North Face
- Arcteryx
- Lululemon
- Trek
- Yeti

- Burton
- Dr. Martin's
- Chase Bank
- FedEx
- Levi's
- Adidas