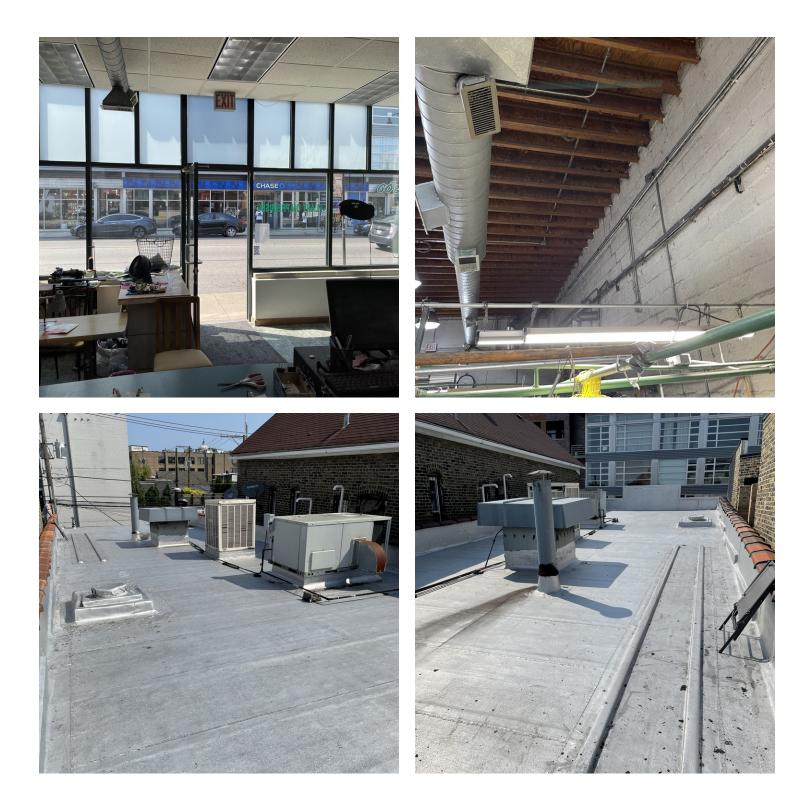

PERTY OVERVIEW**

Freestanding 1,500 sf building zoned C1-2 located in Bucktown just East of the sixcorners. Located along North Ave. and surrounded by local and national tenants. The site offers high open ceilings, mezzanine, basement, and a newer roof. The property is located within a one-minute drive from the Damen Station (blue line) and a threeminute drive to Clybourn Station Commuter Rail.

#### **PROPERTY HIGHLIGHTS**

- Zoned C1-2 More Acceptable Uses
- Dense urban Retail Mix-Use Area
- 20,700 VPD on North Ave.
- HH Income \$133,517
- Average Home Value \$617,523
- 1 Minute Drive to Damen Station (Blue Line)
- Walkers Paradise Score of 99
- Excellent Transit Score of 97

## Brad Belden

Senior Vice President 847.698.8232 Brad.Belden@colliers.com ♥ in



#### **ADDITIONAL PHOTOS**





#### **RETAIL MAP**





#### LOCATION MAP





#### LOCATION OVERVIEW

Bucktown is a neighborhood in Chicago, Illinois with a population of 13,302. Bucktown is in Cook County and is one of the best places to live in Illinois. Living in Bucktown offers residents an urban suburban mix feel and most residents rent their homes. In Bucktown there are a lot of bars, restaurants, coffee shops, and parks. Many families and young professionals live in Bucktown and residents tend to be liberal.



#### **PROPERTY DETAILS**





Median HH Income

Transportation Score



# **PROPERTY OVERVIEW**

Bucktown is a neighborhood in Chicago, Illinois with a population of 13,302. Bucktown is in Cook County and is one of the best places to live in Illinois. Living in Bucktown offers residents an urban subu