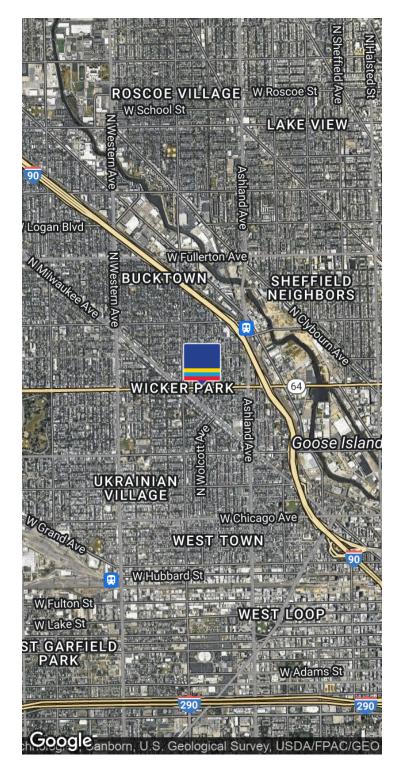

#### LOCATION MAP

#### LOCATION OVERVIEW

Bucktown is a neighborhood in Chicago, Illinois with a population of 13,302. Bucktown is in Cook County and is one of the best places to live in Illinois. Living in Bucktown offers residents an urban suburban mix feel and most residents rent their homes. In Bucktown there are a lot of bars, restaurants, coffee shops, and parks. Many families and young professionals live in Bucktown and residents tend to be liberal.

# **PROPERTY OVERVIEW**

Bucktown is a neighborhood in Chicago, Illinois with a population of 13,302. Bucktown is in Cook County and is one of the best places to live in Illinois. Living in Bucktown offers residents an urban suburban mix feel and most residents rent their homes. In Bucktown there are a lot of bars, restaurants, coffee shops, and parks. Many families and young professionals live in Bucktown and residents tend to be liberal.