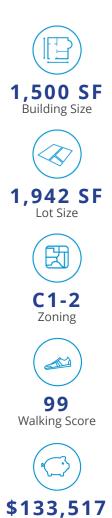

#### **OFFERING SUMMARY**

| Sale Price:    | Subject To Offer     |
|----------------|----------------------|
| Building Size: | 1,500 SF             |
| Site           | 1,942 SF             |
| Lot Size:      | 1,942 SF             |
| Zoning:        | C1-2                 |
| Market:        | Chicago              |
| Submarket:     | Bucktown/Wicker Park |
| Traffic Count: | 20,700               |
| Taxes          | \$13,547             |
| Parking        | 2                    |
| Bathrooms      | 1                    |

#### **PROPERTY HIGHLIGHTS**

- Zoned C1-2 More Acceptable Uses
- Dense urban Retail Mix-Use Area
- 20,700 VPD on North Ave.
- HH Income \$133,517
- Average Home Value \$617,523
- 1 Minute Drive to Damen Station (Blue Line)
- Walkers Paradise Score of 99
- Excellent Transit Score of 97