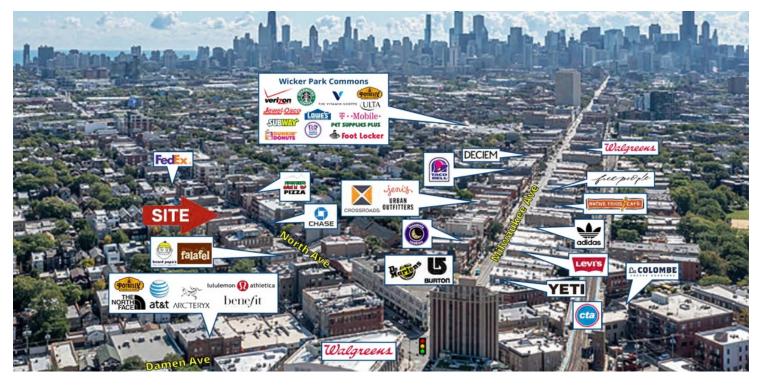

#### **RETAIL MAP**

# **AREA RETAILERS:**

- Walgreens
- The North Face
- Arcteryx
- Lululemon
- Trek
- Yeti

- Burton
- Dr. Martin's
- Chase Bank
- FedEx
- Levi's
- Adidas