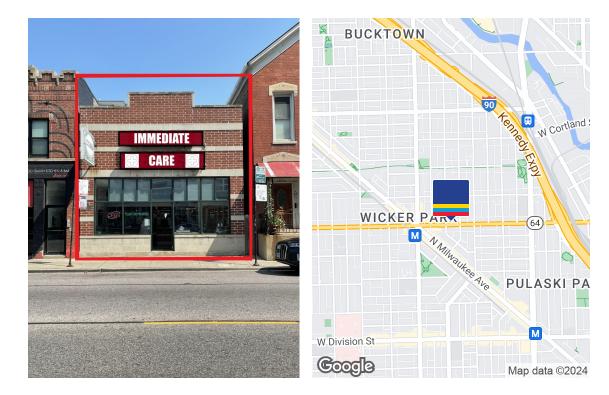

$617,523
- 1 Minute Drive to Damen Station (Blue Line)
- Walkers Paradise Score of 99
- Excellent Transit Score of 97

## Brad Belden

Senior Vice President 847.698.8232 Brad.Belden@colliers.com ♥ in



#### **ADDITIONAL PHOTOS**





#### **RETAIL MAP**





#### LOCATION MAP





#### LOCATION OVERVIEW

Bucktown is a neighborhood in Chicago, Illinois with a population of 13,302. Bucktown is in Cook County and is one of the best places to live in Illinois. Living in Bucktown offers residents an urban suburban mix feel and most residents rent their homes. In Bucktown there are a lot of bars, restaurants, coffee shops, and parks. Many families and young professionals live in Bucktown and residents tend to be liberal.



#### **PROPERTY DETAILS**





Median HH Income

Transportation Score



# **PROPERTY OVERVIEW**

Bucktown is a neighborhood in Chicago, Illinois with a population of 13,302. Bucktown is in Cook County and is one of the best places to live in Illinois. Living in Bucktown offers residents an urban suburban mix feel and most residents rent their homes. In Bucktown there are a lot of bars, restaurants, coffee shops, and parks. Many families and young professionals live in Bucktown and residents tend to be liberal.

# **AREA RETAILERS:**

- Walgreens
- The North Face
- Arcteryx
- Lululemon
- Trek
- Yeti

- Burton
- Dr. Martin's
- Chase Bank
- FedEx
- Levi's
- Adidas

#### Brad Belden

Senior Vice President 847.698.8232 Brad.Belden@colliers.com