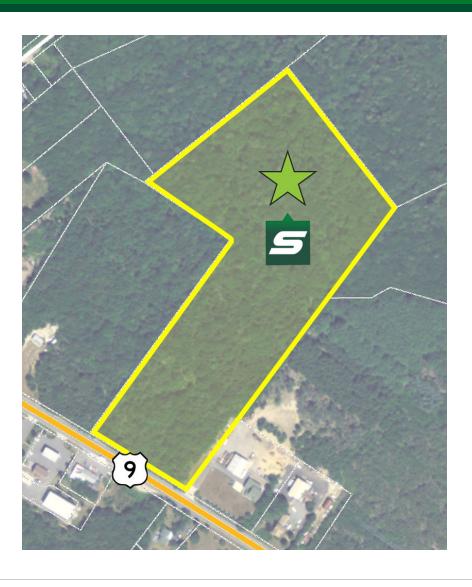

#### **PROPERTY OVERVIEW**

Commercial Acreage for Sale

### **PROPERTY HIGHLIGHTS**

- 3.9 +/- acres
- Zoned C-2 and R-3
- Property in the C-2 Zone has approximately 400' of frontage and is approximately 300' deep.
- Zone C-2 permitted uses include: Auto, truck and trailer sales, service or repair, including used car sales; Liquor stores, taverns or bars; Restaurants; and Professional offices
- Utilities at street
- Taxes: \$4,556.92 (2016)