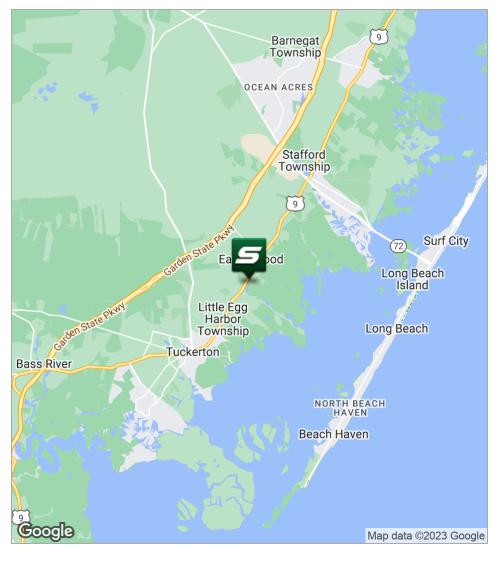

### **LOCATION OVERVIEW**

On heavily traveled Route 9 with close proximity to the Garden State Parkway and Long Beach Island.