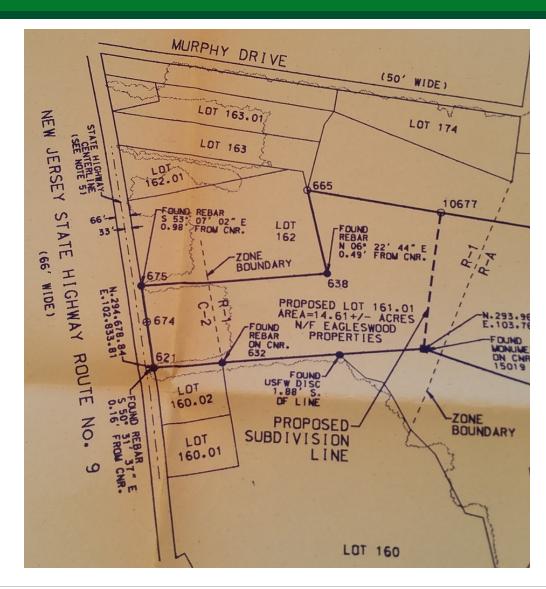

#### **PROPERTY SUMMARY**

Sale Price: \$325,000 3.9 Acres Lot Size: 09-00004-000-00161-01 **APN #:** C-2 and R-3 **Zoning:** Murphy Drive **Cross Streets:** 

### **PROPERTY HIGHLIGHTS**

- 3.9 +/- acres
- Zoned C-2 and R-3
- Property in the C-2 Zone has approximately 400' of frontage and is approximately 300' deep.
- Zone C-2 permitted uses include: Auto, truck and trailer sales, service or repair, including used car sales; Liquor stores, taverns or bars; Restaurants; and Professional offices
- Utilities at street
- Taxes: \$4,556.92 (2016)