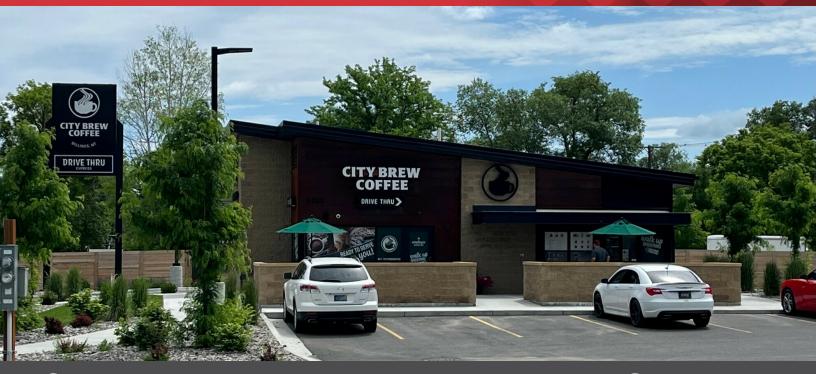

## City Brew Drive Thru Express - 5th & Grand

1325 5th St W | Billings, Montana 59101

## **Property Description**

Brand new City Brew drive thru and walk up café. This is a new flagship drive thru express design for City Brew.

Sale Price: \$1,885,000 (6.57% Cap Rate)

| POPULATION                            | 1 MILE              | 2 MILES               | 3 MILES               |
|---------------------------------------|---------------------|-----------------------|-----------------------|
| Total Population                      | 15,297              | 40,425                | 64,486                |
| Average Age                           | 33.8                | 34.1                  | 35.3                  |
| Average Age (Male)                    | 32.2                | 32.6                  | 34.2                  |
| Average Age (Female)                  | 38.0                | 37.3                  | 37.5                  |
|                                       |                     |                       |                       |
| HOUSEHOLDS & INCOME                   | 1 MILE              | 2 MILES               | 3 MILES               |
| HOUSEHOLDS & INCOME  Total Households | <b>1 MILE</b> 7,187 | <b>2 MILES</b> 18,010 | <b>3 MILES</b> 27,914 |
|                                       |                     |                       |                       |
| Total Households                      | 7,187               | 18,010                | 27,914                |