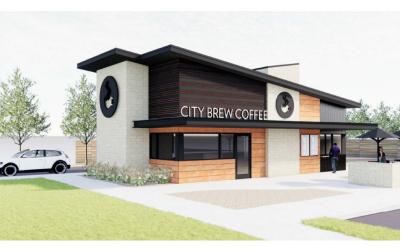

## **Property Description**

Brand new City Brew drive thru and walk up café. This is a new flagship drive thru express design for City Brew.

Sale Price: \$1,885,000 (6.57% Cap Rate)

| POPULATION                            | 1 MILE              | 2 MILES               | 3 MILES               |
|---------------------------------------|---------------------|-----------------------|-----------------------|
| Total Population                      | 15,297              | 40,425                | 64,486                |
| Average Age                           | 33.8                | 34.1                  | 35.3                  |
| Average Age (Male)                    | 32.2                | 32.6                  | 34.2                  |
| Average Age (Female)                  | 38.0                | 37.3                  | 37.5                  |
|                                       |                     |                       |                       |
| HOUSEHOLDS & INCOME                   | 1 MILE              | 2 MILES               | 3 MILES               |
| HOUSEHOLDS & INCOME  Total Households | <b>1 MILE</b> 7,187 | <b>2 MILES</b> 18,010 | <b>3 MILES</b> 27,914 |
|                                       |                     |                       |                       |
| Total Households                      | 7,187               | 18,010                | 27,914                |