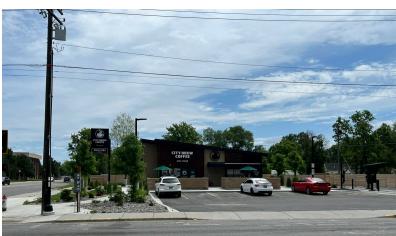

## City Brew Drive Thru Express - 5th & Grand

1325 5th St W | Billings, Montana 59101

## **Property Description**

Brand new City Brew drive thru and walk up café. This is a new flagship drive thru express design for City Brew.

Sale Price: \$1,885,000 (6.57% Cap Rate)

| POPULATION                            | 1 MILE              | 2 MILES               | 3 MILES               |
|---------------------------------------|---------------------|-----------------------|-----------------------|
| Total Population                      | 15,297              | 40,425                | 64,486                |
| Average Age                           | 33.8                | 34.1                  | 35.3                  |
| Average Age (Male)                    | 32.2                | 32.6                  | 34.2                  |
| Average Age (Female)                  | 38.0                | 37.3                  | 37.5                  |
|                                       |                     |                       |                       |
| HOUSEHOLDS & INCOME                   | 1 MILE              | 2 MILES               | 3 MILES               |
| HOUSEHOLDS & INCOME  Total Households | <b>1 MILE</b> 7,187 | <b>2 MILES</b> 18,010 | <b>3 MILES</b> 27,914 |
|                                       |                     |                       |                       |
| Total Households                      | 7,187               | 18,010                | 27,914                |