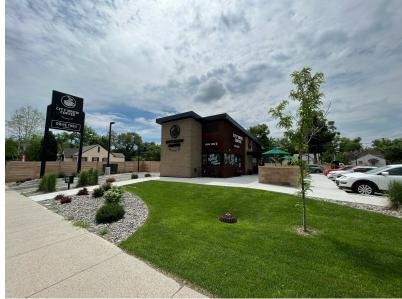

## **Property Description**

Brand new City Brew drive thru and walk up café. This is a new flagship drive thru express design for City Brew.

Sale Price: \$1,885,000 (6.57% Cap Rate)

| POPULATION                            | 1 MILE              | 2 MILES               | 3 MILES               |
|---------------------------------------|---------------------|-----------------------|-----------------------|
| Total Population                      | 15,297              | 40,425                | 64,486                |
| Average Age                           | 33.8                | 34.1                  | 35.3                  |
| Average Age (Male)                    | 32.2                | 32.6                  | 34.2                  |
| Average Age (Female)                  | 38.0                | 37.3                  | 37.5                  |
|                                       |                     |                       |                       |
| HOUSEHOLDS & INCOME                   | 1 MILE              | 2 MILES               | 3 MILES               |
| HOUSEHOLDS & INCOME  Total Households | <b>1 MILE</b> 7,187 | <b>2 MILES</b> 18,010 | <b>3 MILES</b> 27,914 |
|                                       |                     |                       |                       |
| Total Households                      | 7,187               | 18,010                | 27,914                |