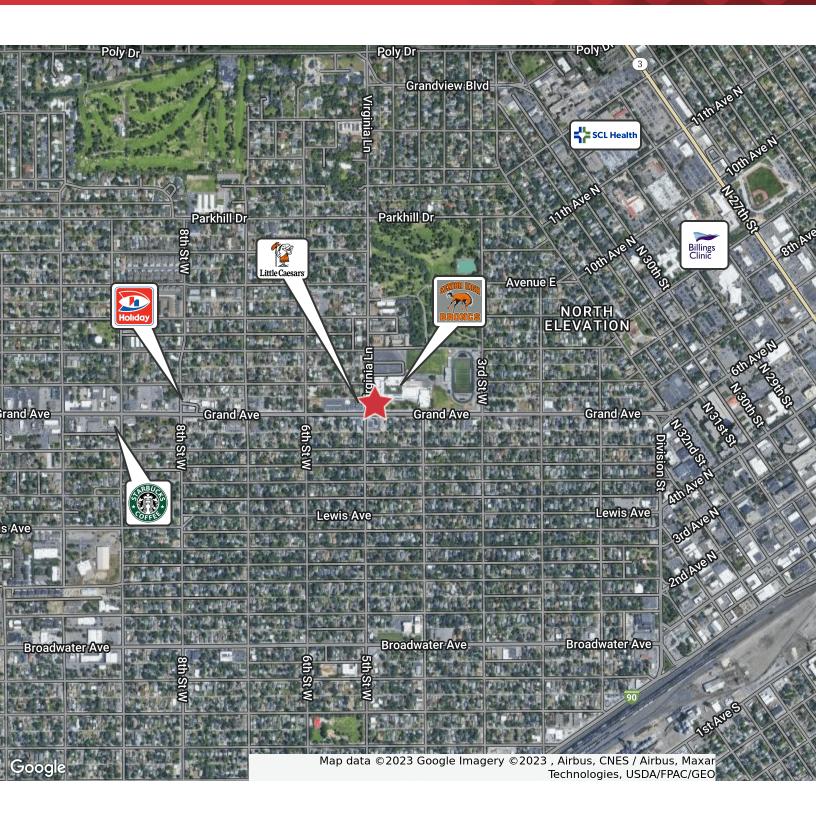

## City Brew Drive Thru Express - 5th & Grand

1325 5th St W | Billings, Montana 59101

## **Property Description**

Brand new City Brew drive thru and walk up café. This is a new flagship drive thru express design for City Brew.

Sale Price: \$1,885,000 (6.57% Cap Rate)

| POPULATION                            | 1 MILE              | 2 MILES               | 3 MILES               |
|---------------------------------------|---------------------|-----------------------|-----------------------|
| Total Population                      | 15,297              | 40,425                | 64,486                |
| Average Age                           | 33.8                | 34.1                  | 35.3                  |
| Average Age (Male)                    | 32.2                | 32.6                  | 34.2                  |
| Average Age (Female)                  | 38.0                | 37.3                  | 37.5                  |
|                                       |                     |                       |                       |
| HOUSEHOLDS & INCOME                   | 1 MILE              | 2 MILES               | 3 MILES               |
| HOUSEHOLDS & INCOME  Total Households | <b>1 MILE</b> 7,187 | <b>2 MILES</b> 18,010 | <b>3 MILES</b> 27,914 |
|                                       |                     |                       |                       |
| Total Households                      | 7,187               | 18,010                | 27,914                |