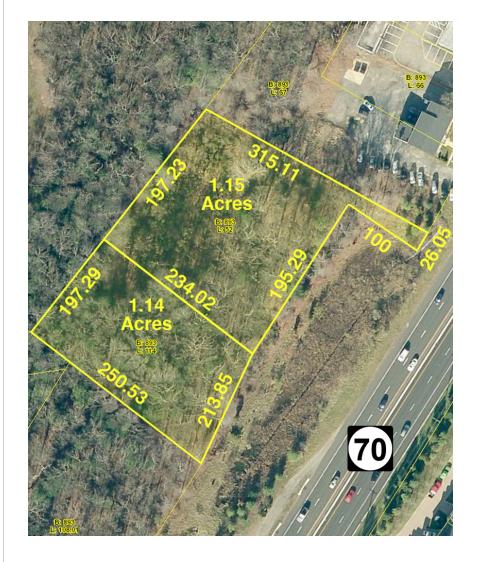

#### **PROPERTY SUMMARY**

| Sale Price:    | \$695,000                  |  |  |
|----------------|----------------------------|--|--|
| Lot Size:      | 2.29 Acres                 |  |  |
| APN #:         | 52-00893-0000-00052        |  |  |
| Zoning:        | OP-10                      |  |  |
| Cross Streets: | Old Bridge and Morningstar |  |  |
| Traffic Count: | 25,000                     |  |  |
|                |                            |  |  |

#### **PROPERTY OVERVIEW**

Commercial Acreage on Route 70 for Sale

### **PROPERTY HIGHLIGHTS**

- 2.294 +/- acres
- Possible assemblage with adjoining 7 acre lot.
- Utilities at street
- Zoned OP-10
- Zone OP-10 permitted uses include: day care facilities; restaurants;