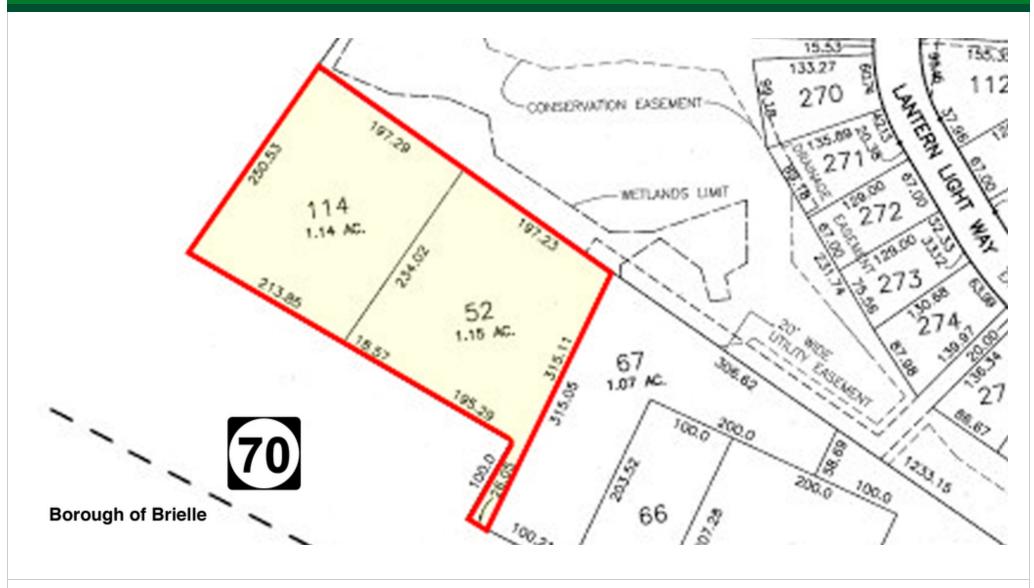

#### **PROPERTY SUMMARY**

| Sale Price:    | \$695,000                  |  |  |
|----------------|----------------------------|--|--|
| Lot Size:      | 2.29 Acres                 |  |  |
| APN #:         | 52-00893-0000-00052        |  |  |
| Zoning:        | OP-10                      |  |  |
| Cross Streets: | Old Bridge and Morningstar |  |  |
| Traffic Count: | 25,000                     |  |  |
|                |                            |  |  |

#### **PROPERTY OVERVIEW**

Commercial Acreage on Route 70 for Sale

### **PROPERTY HIGHLIGHTS**

- 2.294 +/- acres
- Possible assemblage with adjoining 7 acre lot.
- Utilities at street
- Zoned OP-10
- Zone OP-10 permitted uses include: day care facilities; restaurants;