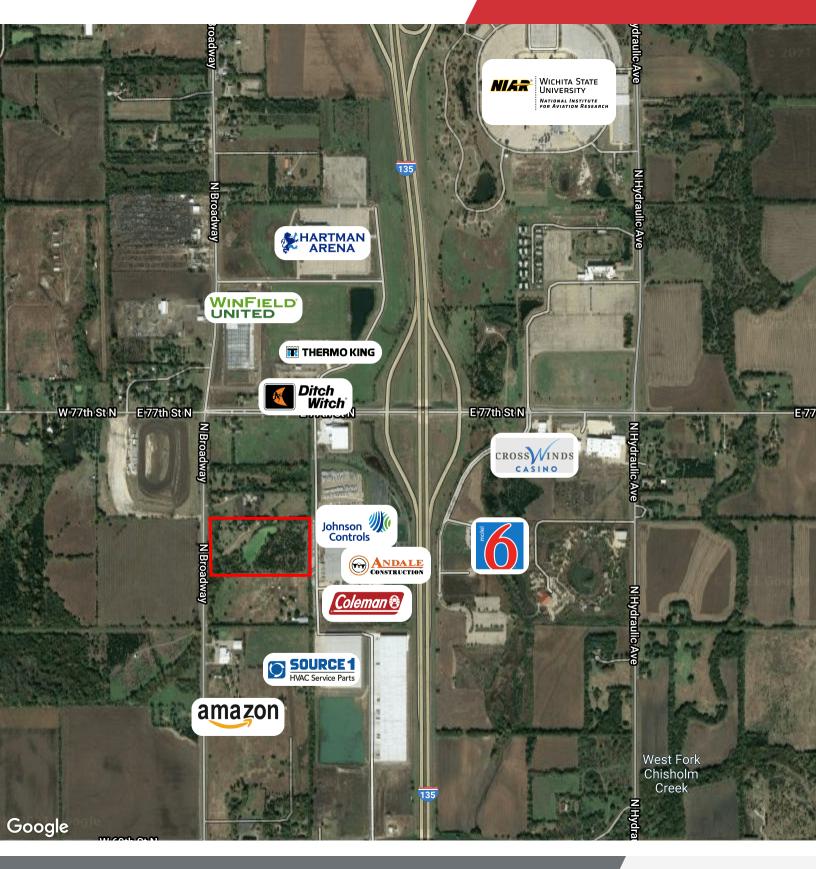

## For Sale

19.16 Acres | \$700,000 Industrial Land

# 7530 N. Broadway

Wichita, Kansas 67204

#### **Property Highlights**

- 19.16 acres
- Ideal for industrial development
- Adjacent to new Amazon distribution facility
- Excellent access to I-135

### Offering Summary

| Sale Price: | \$700,000   |
|-------------|-------------|
| Lot Size:   | 19.16 Acres |