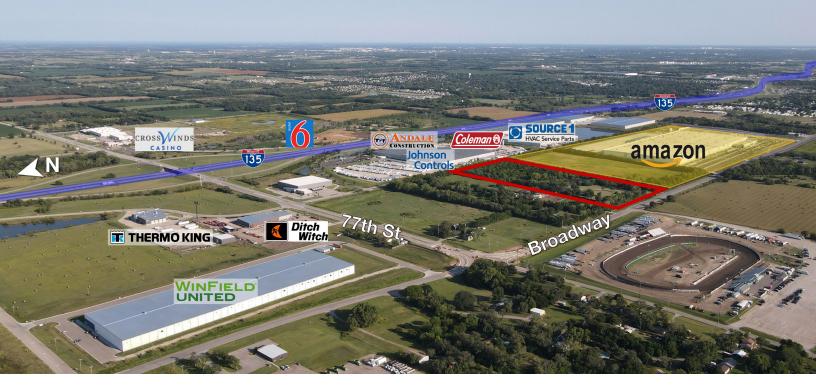

## For Sale

19.16 Acres | \$700,000 Industrial Land

# 7530 N. Broadway

Wichita, Kansas 67204

#### **Property Highlights**

- 19.16 acres
- Ideal for industrial development
- Adjacent to new Amazon distribution facility
- Excellent access to I-135

### Offering Summary

| Sale Price: | \$700,000   |
|-------------|-------------|
| Lot Size:   | 19.16 Acres |