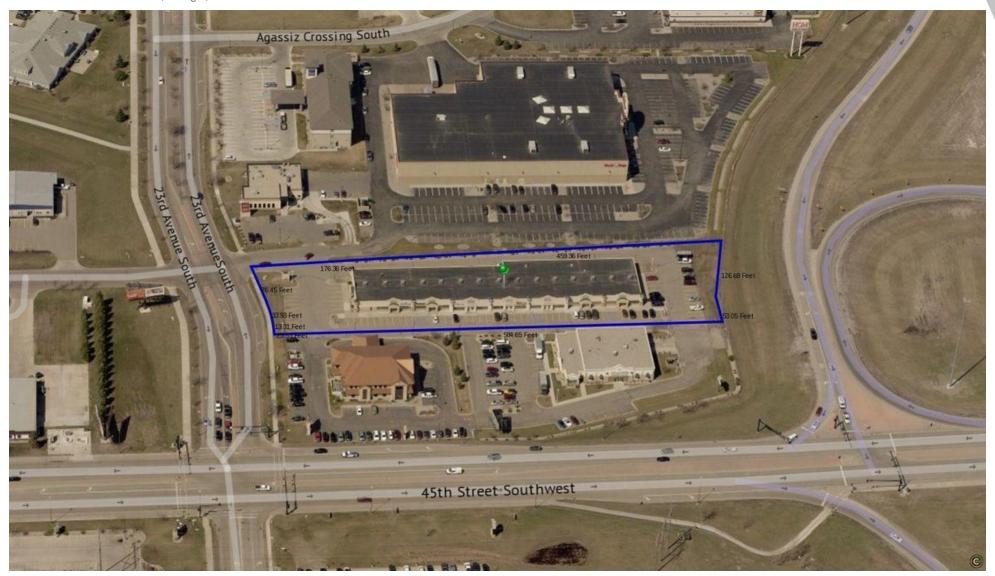

## **PROPERTY OVERVIEW**

Prime office space for lease! Drive up parking to the front door. High traffic visibility from Interstate 94 & 45th Street in Fargo. Near Sanford Hospital.

## **PROPERTY HIGHLIGHTS**

- High visibility
- Great location
- Near Sanford hospital
- · Recently renovated
- Ample parking

| DEMOGRAPHICS      | 1 MILE   | 5 MILES  | 10 MILES |
|-------------------|----------|----------|----------|
| TOTAL HOUSEHOLDS  | 3,813    | 52,723   | 102,951  |
| TOTAL POPULATION  | 8,076    | 117,215  | 241,868  |
| AVERAGE HH INCOME | \$55,502 | \$61,586 | \$60,932 |