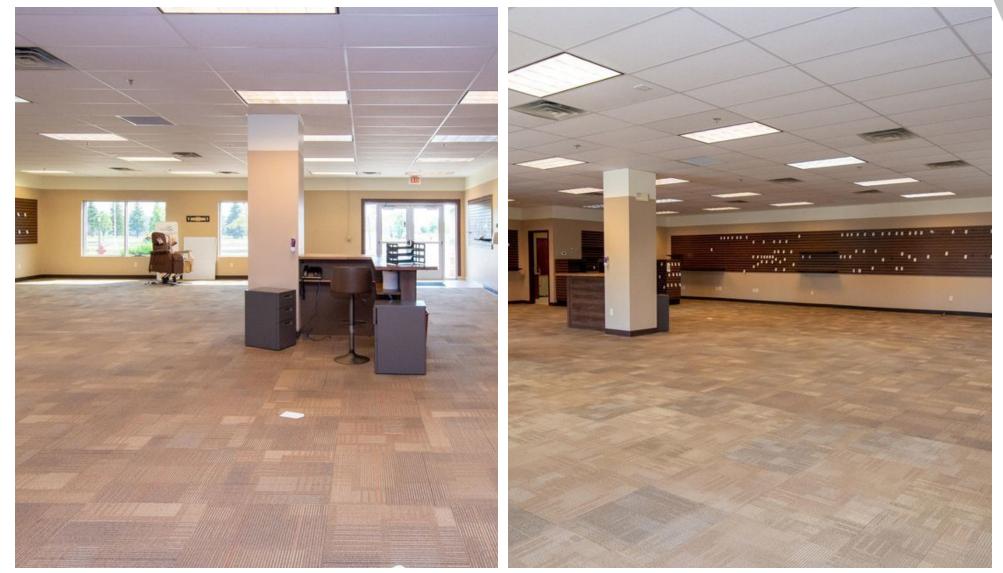

## **PROPERTY OVERVIEW**

Prime office space for lease! Drive up parking to the front door. High traffic visibility from Interstate 94 & 45th Street in Fargo. Near Sanford Hospital.

## **PROPERTY HIGHLIGHTS**

- High visibility
- Great location
- Near Sanford hospital
- · Recently renovated
- Ample parking

| DEMOGRAPHICS      | 1 MILE   | 5 MILES  | 10 MILES |
|-------------------|----------|----------|----------|
| TOTAL HOUSEHOLDS  | 3,813    | 52,723   | 102,951  |
| TOTAL POPULATION  | 8,076    | 117,215  | 241,868  |
| AVERAGE HH INCOME | \$55,502 | \$61,586 | \$60,932 |