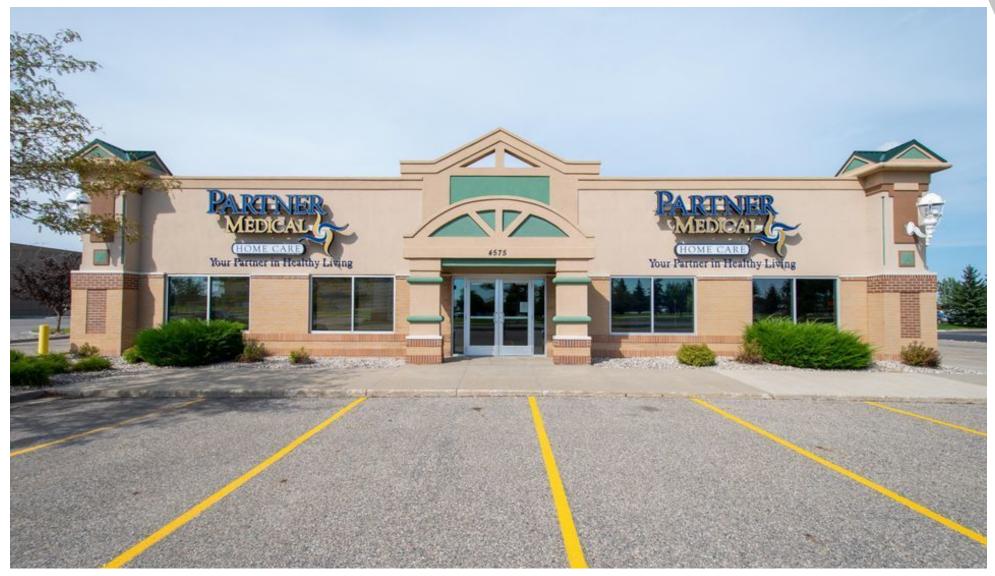

## **PROPERTY OVERVIEW**

Prime office space for lease! Drive up parking to the front door. High traffic visibility from Interstate 94 & 45th Street in Fargo. Near Sanford Hospital.

## **PROPERTY HIGHLIGHTS**

- High visibility
- Great location
- Near Sanford hospital
- · Recently renovated
- Ample parking

| DEMOGRAPHICS      | 1 MILE   | 5 MILES  | 10 MILES |
|-------------------|----------|----------|----------|
| TOTAL HOUSEHOLDS  | 3,813    | 52,723   | 102,951  |
| TOTAL POPULATION  | 8,076    | 117,215  | 241,868  |
| AVERAGE HH INCOME | \$55,502 | \$61,586 | \$60,932 |