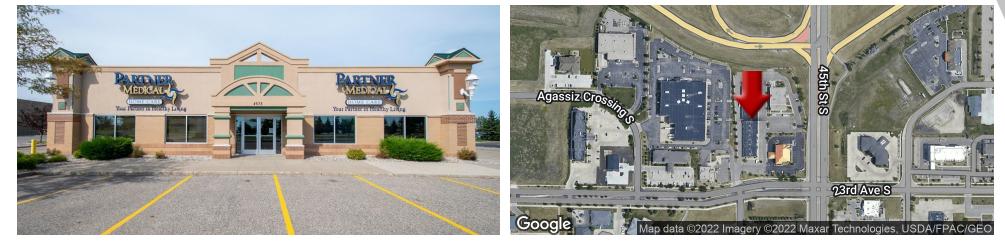

## **PROPERTY OVERVIEW**

Prime office space for lease! Drive up parking to the front door. High traffic visibility from Interstate 94 & 45th Street in Fargo. Near Sanford Hospital.

## **PROPERTY HIGHLIGHTS**

- High visibility
- Great location
- Near Sanford hospital
- · Recently renovated
- Ample parking

| DEMOGRAPHICS      | 1 MILE   | 5 MILES  | 10 MILES |
|-------------------|----------|----------|----------|
| TOTAL HOUSEHOLDS  | 3,813    | 52,723   | 102,951  |
| TOTAL POPULATION  | 8,076    | 117,215  | 241,868  |
| AVERAGE HH INCOME | \$55,502 | \$61,586 | \$60,932 |