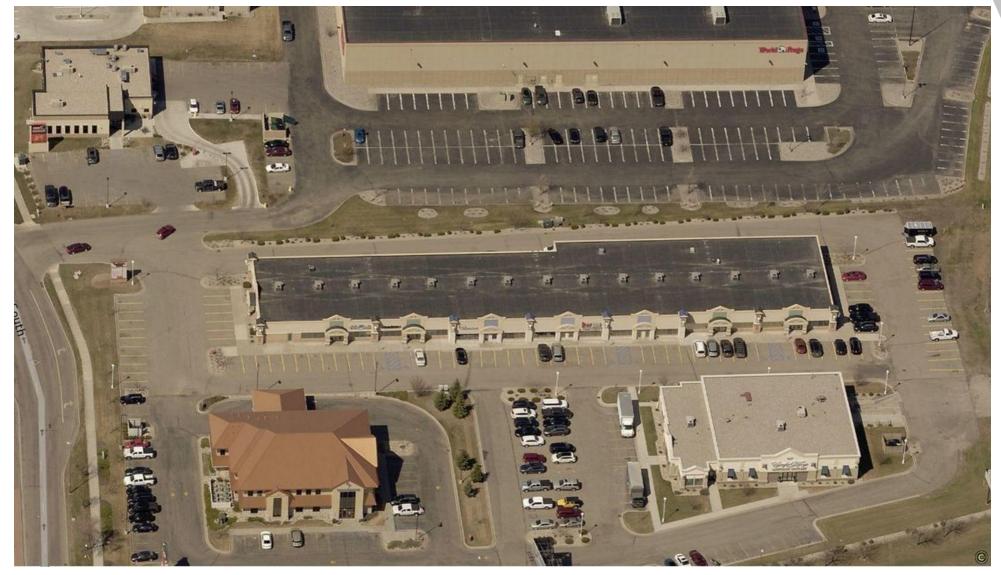

## **PROPERTY OVERVIEW**

Prime office space for lease! Drive up parking to the front door. High traffic visibility from Interstate 94 & 45th Street in Fargo. Near Sanford Hospital.

## **PROPERTY HIGHLIGHTS**

- High visibility
- Great location
- Near Sanford hospital
- · Recently renovated
- Ample parking

| DEMOGRAPHICS      | 1 MILE   | 5 MILES  | 10 MILES |
|-------------------|----------|----------|----------|
| TOTAL HOUSEHOLDS  | 3,813    | 52,723   | 102,951  |
| TOTAL POPULATION  | 8,076    | 117,215  | 241,868  |
| AVERAGE HH INCOME | \$55,502 | \$61,586 | \$60,932 |