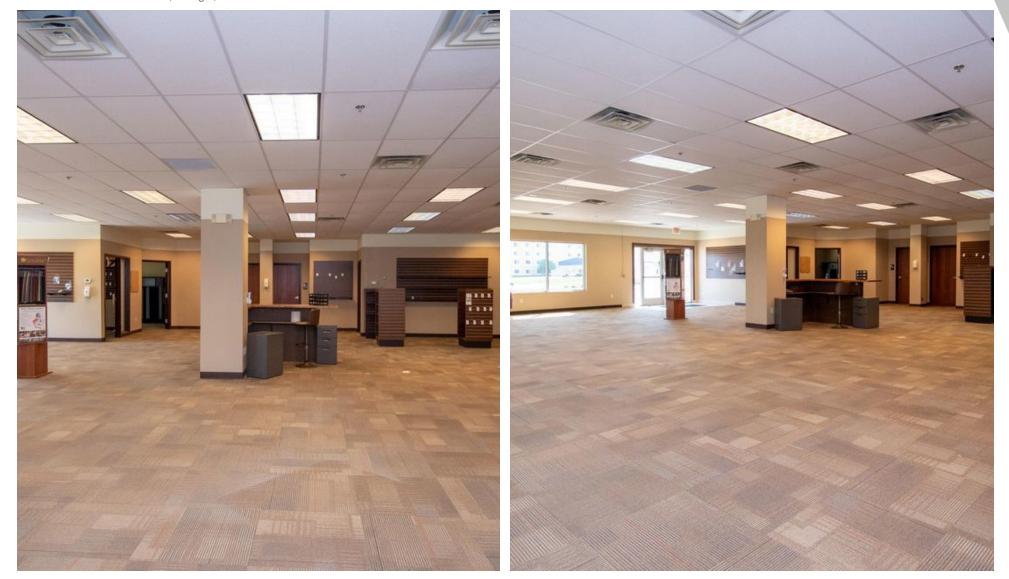

## **PROPERTY OVERVIEW**

Prime office space for lease! Drive up parking to the front door. High traffic visibility from Interstate 94 & 45th Street in Fargo. Near Sanford Hospital.

## **PROPERTY HIGHLIGHTS**

- High visibility
- Great location
- Near Sanford hospital
- · Recently renovated
- Ample parking

| DEMOGRAPHICS      | 1 MILE   | 5 MILES  | 10 MILES |
|-------------------|----------|----------|----------|
| TOTAL HOUSEHOLDS  | 3,813    | 52,723   | 102,951  |
| TOTAL POPULATION  | 8,076    | 117,215  | 241,868  |
| AVERAGE HH INCOME | \$55,502 | \$61,586 | \$60,932 |