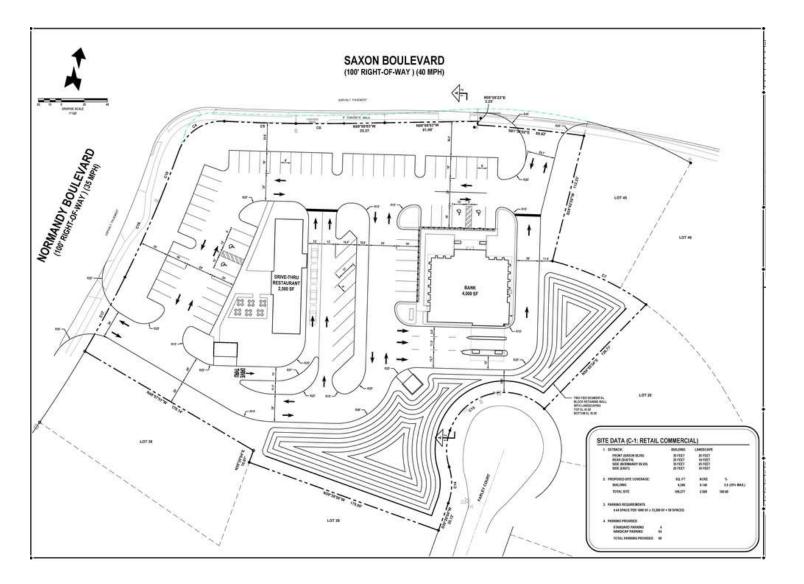

## **PROPERTY DESCRIPTION**

2.51+/- acre proposed retail site.
Across the intersection from Walgreens.
480+/- Front Feet.
Site surrounded by dense established residential neighborhoods.
Busy lighted intersection with great exposure.
Excellent opportunity for freestanding fast food, retail, gas/convenience, bank development.
Site may be divided. **PARCELS AVAILABLE 1.25 - 2.51+/- ACRES: Parcel 1:** Proposed Drive-Thru Restaurant 2,500 SF (1.26/-Acres)

Parcel 2: Proposed Bank 4,000 SF (1.25+/- Acres)

## OFFERING SUMMARY

| GROUND LEASE:  | Call for Pricing           |  |  |
|----------------|----------------------------|--|--|
| AVAILABLE:     | 1.25 - 2.51+/- Acres       |  |  |
| LOT SIZE:      | 2.51+/- Acres              |  |  |
| PARCEL NO:     | 9 Parcels                  |  |  |
| TRAFFIC COUNT: | 36,000 AADT<br>15,400 AADT |  |  |
| ZONING:        | C-1, Commercial            |  |  |