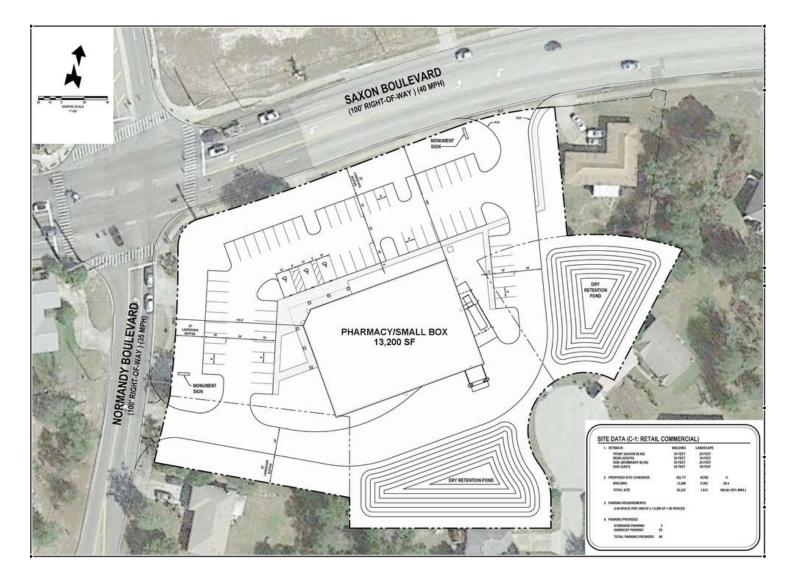

## **C-STORE CONCEPT PLAN**

JOHN W. TROST, CCIM Principal | Senior Advisor O: 386.301.4581 | C: 386.295.5723 john.trost@svn.com

SAXON/NORMANDY PROPOSED RETAIL SITE | Saxon Boulevard And Normandy Boulevard Deltona, FL 32725

## **PROPERTY DESCRIPTION**

2.51+/- acre proposed retail site.
Across the intersection from Walgreens.
480+/- Front Feet.
Site surrounded by dense established residential neighborhoods.
Busy lighted intersection with great exposure.
Excellent opportunity for freestanding fast food, retail, gas/convenience, bank development.
Site may be divided. **PARCELS AVAILABLE 1.25 - 2.51+/- ACRES: Parcel 1:** Proposed Drive-Thru Restaurant 2,500 SF (1.26/-Acres)

## OFFERING SUMMARY

| GROUND LEASE:  | Call for Pricing           |  |  |
|----------------|----------------------------|--|--|
| AVAILABLE:     | 1.25 - 2.51+/- Acres       |  |  |
| LOT SIZE:      | 2.51+/- Acres              |  |  |
| PARCEL NO:     | 9 Parcels                  |  |  |
| TRAFFIC COUNT: | 36,000 AADT<br>15,400 AADT |  |  |
| ZONING:        | C-1, Commercial            |  |  |