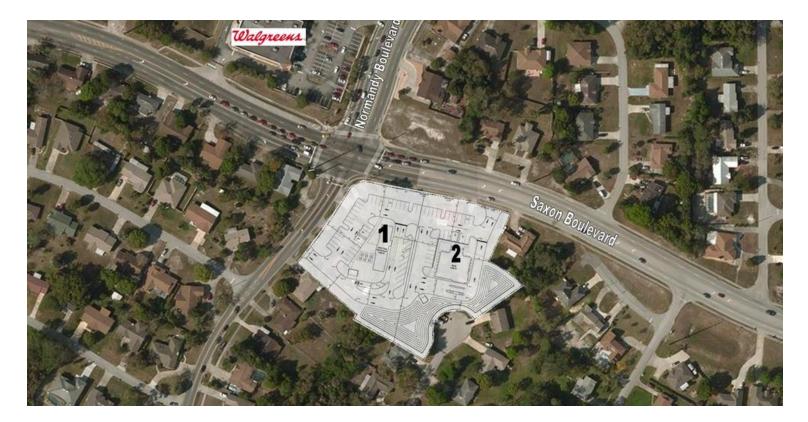

## **PROPERTY DESCRIPTION**

2.51+/- acre proposed retail site.
Across the intersection from Walgreens.
480+/- Front Feet.
Site surrounded by dense established residential neighborhoods.
Busy lighted intersection with great exposure.
Excellent opportunity for freestanding fast food, retail, gas/convenience, bank development.
Site may be divided. **PARCELS AVAILABLE 1.25 - 2.51+/- ACRES: Parcel 1:** Proposed Drive-Thru Restaurant 2,500 SF (1.26/-Acres)

Parcel 2: Proposed Bank 4,000 SF (1.25+/- Acres)

#### LOCATION DESCRIPTION

Located at the southeast corner of Normandy Boulevard and Saxon Boulevard. Approximately 0.7 miles to Interstate 4 and 2 blocks to Publix Shopping Center.

#### LOCATION ADDRESS

SE Corner of Saxon Boulevard & Normandy Boulevard Deltona, FL 32725

JOHN W. TROST, CCIM Principal | Senior Advisor O: 386.301.4581 | C: 386.295.5723 john.trost@svn.com