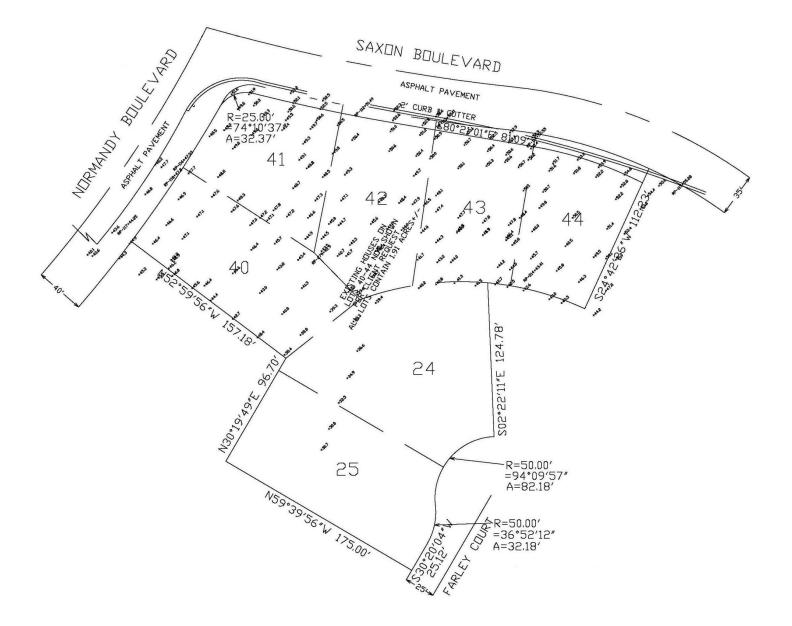

## **PROPERTY DESCRIPTION**

2.51+/- acre proposed retail site.
Across the intersection from Walgreens.
480+/- Front Feet.
Site surrounded by dense established residential neighborhoods.
Busy lighted intersection with great exposure.
Excellent opportunity for freestanding fast food, retail, gas/convenience, bank development.
Site may be divided. **PARCELS AVAILABLE 1.25 - 2.51+/- ACRES: Parcel 1:** Proposed Drive-Thru Restaurant 2,500 SF (1.26/-Acres)

#### LOCATION DESCRIPTION

Located at the southeast corner of Normandy Boulevard and Saxon Boulevard. Approximately 0.7 miles to Interstate 4 and 2 blocks to Publix Shopping Center.