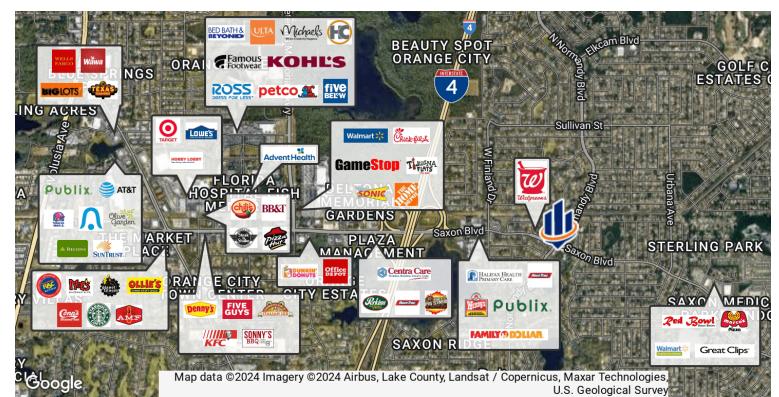

#### LOCATION DESCRIPTION

Located at the southeast corner of Normandy Boulevard and Saxon Boulevard. Approximately 0.7 miles to Interstate 4 and 2 blocks to Publix Shopping Center.

SAXON/NORMANDY PROPOSED RETAIL SITE | Saxon Boulevard And Normandy Boulevard Deltona, FL 32725