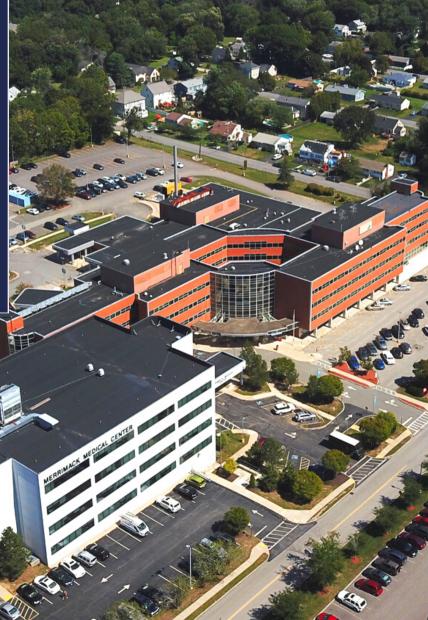

## **PROPERTY HIGHLIGHTS**

- 55,608 RSF Medical Office
- 1/2 Mile from Downtown Haverhill
- Attached to Holy Family Hospital
- Abundant onsite patient and physician parking

Merrimack Medical Center is the only medical office building on the Haverhill campus of Holy Family Hospital, a 122-bed, full-service, acute care hospital that is part of the Steward network. Featuring a direct connection to the hospital, Merrimack Medical Center represents the most desirable location for medical users seeking to place campus-based functions in the area.