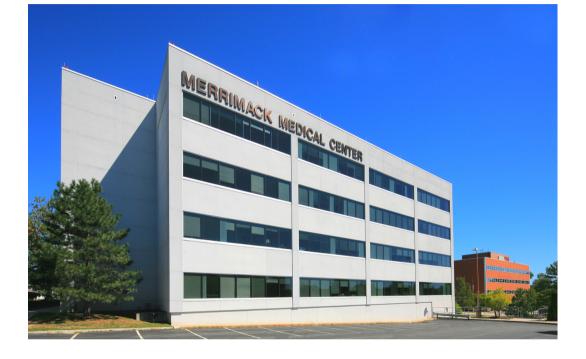

#### MERRIMACK MEDICAL CENTER

## **CLASS A MEDICAL OFFICE SPACE**

SVN | Parsons Commercial Group | Boston is pleased to present medical office space for lease at 62 Brown Street in Haverhill, MA.

Merrimack Medical Center is the only medical office building on the Haverhill campus of Holy Family Hospital, a 122-bed, full-service, acute care hospital that is part of the Steward network. Featuring a direct connection to the hospital, Merrimack Medical Center represents the most desirable location for medical users seeking to place campus-based functions in the area.