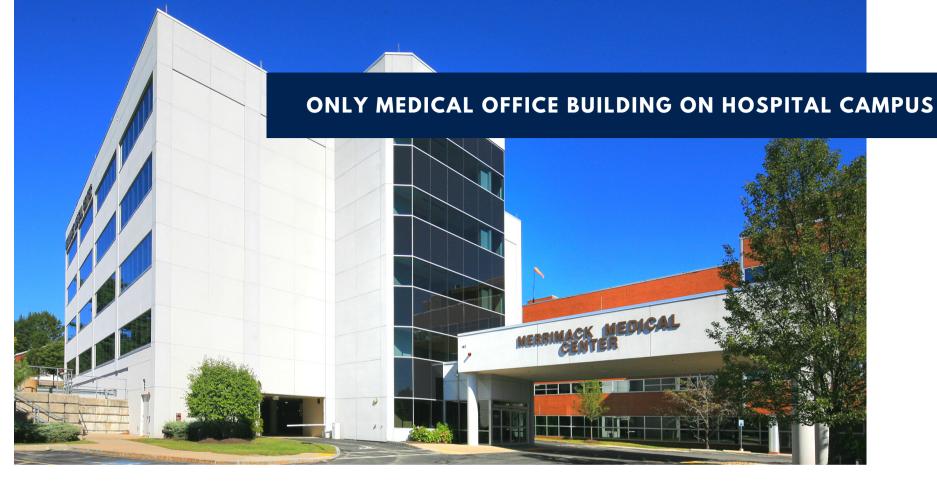

Merrimack Medical Center is the only medical office building on the Haverhill campus of Holy Family Hospital, a 122-bed, full-service, acute care hospital that is part of the Steward network. Featuring a direct connection to the hospital, Merrimack Medical Center represents the most desirable location for medical users seeking to place campus-based functions in the area.