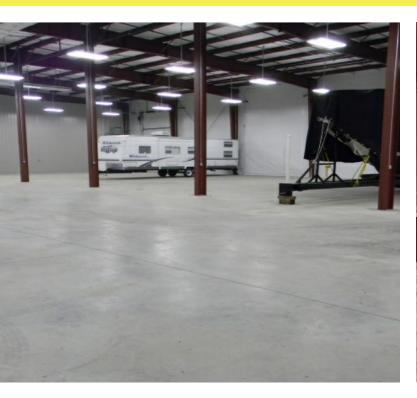

### PROPERTY DESCRIPTION

Bradford Regional Airport Industrial Park currently 4,000 +/- SF up to 10,000 +/- SF available for lease. Center is located on 5 +/- acres allowing for plenty of room to expand the building as needed. Multi Tenant Center Located in McKean County, PA. is divided into 4 cells. Each cell has one office, restroom facilities and at grade 12' x 14' or 16' x 16' overhead doors. Each is separately metered for all utilities. Property is owned and managed by Bradford Regional Airport Authority. State and Local incentives may apply. Keystone Opportunity Zone tax incentives available. Prospective Tenants may be eligible for 50% in funds for permanent build-outs. Sprinklered Fire Protection System, 20' x 50' column spacing, Gas Heating with Forced Air, 6" reinforced concrete floors, 28 day compressed strength of 4,000 psi. Airport amenities include: 150' wide runway capable of landing 737's and DC9's, On site Restaurant, Conference Room and Meeting Space Available, Hertz Rental Car, New State Trooper's Barracks, Commercial Air Service offered by United Airlines. Additionally: 82 acres of land available for lease or Build to Suit. Zoned Commercial/Industrial. Can be divided from 1 to 82 acres. 13 of the 82 acres has all new roads installed 2019.