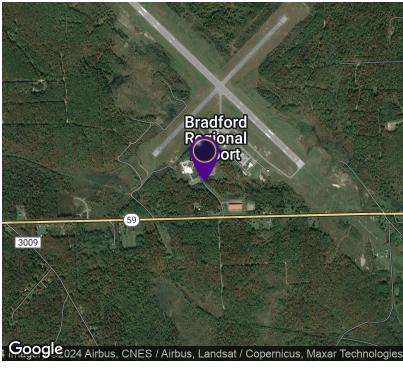

### **LOCATION OVERVIEW**

Located along State Route 59 with close proximity to US Route 219 and Interstate 86. The Airport Industrial Park acts as a centralized location for area businesses with it's setting between the two largest cities in the county. Distance to rail line is 3.5 miles.