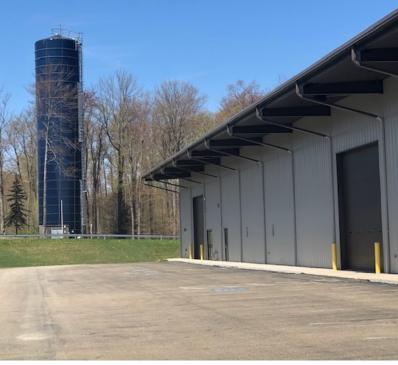

### PROPERTY DESCRIPTION

Bradford Regional Airport Industrial Park currently 4,000 +/- SF up to 10,000 +/- SF available for lease. Center is located on 5 +/- acres allowing for plenty of room to expand the building as needed. Multi Tenant Center Located in McKean County, PA. is divided into 4 cells. Each cell has one office, restroom facilities and at grade 12' x 14' or 16' x 16' overhead doors. Each is separately metered for all utilities. Property is owned and managed by Bradford Regional Airport Authority. State and Local incentives may apply. Keystone Opportunity Zone tax incentives available. Prospective Tenants may be eligible for 50% in funds for permanent build-outs. Sprinklered Fire Protection System, 20' x 50' column spacing, Gas Heating with Forced Air, 6" reinforced concrete floors, 28 day compressed strength of 4,000 psi. Airport amenities include: 150' wide runway capable of landing 737's and DC9's, On site Restaurant, Conference Room and Meeting Space Available, Hertz Rental Car, New State Trooper's Barracks, Commercial Air Service offered by United Airlines. Additionally: 82 acres of land available for lease or Build to Suit. Zoned Commercial/Industrial. Can be divided from 1 to 82 acres. 13 of the 82 acres has all new roads installed 2019.