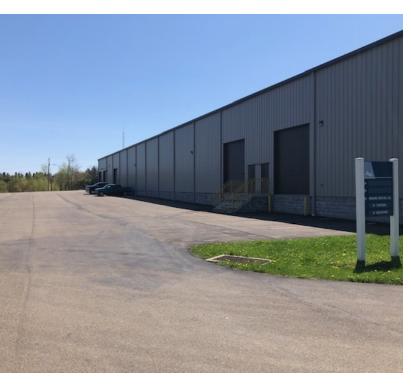

### OFFERING SUMMARY

Available SF: 4,000 + /- SF

Up To 10,000 +/- SF

Lease Rate: \$5.75 SF/yr (NNN)

Lot Size: 5 Acres

Building Size: 30,000 SF

### PROPERTY DESCRIPTION

Bradford Regional Airport Industrial Park currently 4,000 +/- SF up to 10,000 +/- SF available for lease. Center is located on 5 +/- acres allowing for plenty of room to expand the building as needed. Multi Tenant Center Located in McKean County, PA. is divided into 4 cells. Each cell has one office, restroom facilities and at grade 12' x 14' or 16' x 16' overhead doors. Each is separately metered for all utilities. Property is owned and managed by Bradford Regional Airport Authority. State and Local incentives may apply. Keystone Opportunity Zone tax incentives available. Prospective Tenants may be eligible for 50% in funds for permanent build-outs. Sprinklered Fire Protection System, 20' x 50' column spacing, Gas Heating with Forced Air, 6" reinforced concrete floors, 28 day compressed strength of 4,000 psi. Airport amenities include: 150' wide runway capable of landing 737's and DC9's, On site Restaurant, Conference Room and Meeting Space Available, Hertz Rental Car, New State Trooper's Barracks, Commercial Air Service offered by United Airlines. Additionally: 82 acres of land available for lease or Build to Suit. Zoned Commercial/Industrial. Can be divided from 1 to 82 acres. 13 of the 82 acres has all new roads installed 2019.