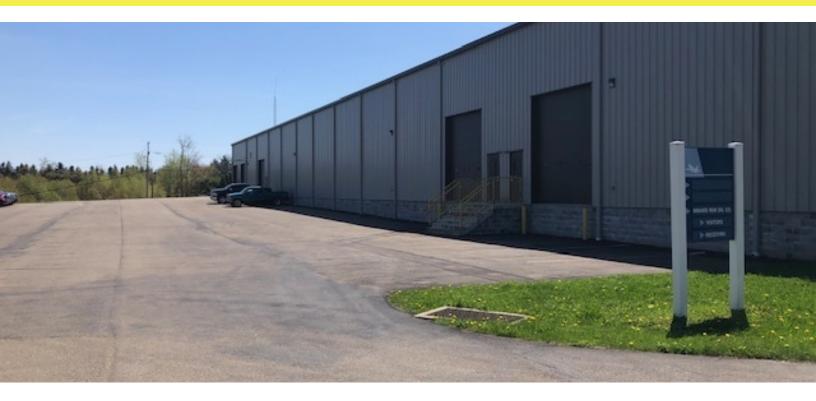

### OFFERING SUMMARY

Available SF: 4,000 + /- SF

Up To 10,000 +/- SF

Lease Rate: \$5.75 SF/yr (NNN)

Lot Size: 5 Acres

Building Size: 30,000 SF

### PROPERTY DESCRIPTION

Bradford Regional Airport Industrial Park currently 4,000 +/- SF up to 10,000 +/- SF available for lease. Center is located on 5 +/- acres allowing for plenty of room to expand the building as needed. Multi Tenant Center Located in McKean County, PA. is divided into 4 cells. Each cell has one office, restroom facilities and at grade 12' x 14' or 16' x 16' overhead doors. Each is separately metered for all utilities. Property is owned and managed by Bradford Regional Airport Authority. State and Local incentives may apply. Keystone Opportunity Zone tax incentives available. Prospective Tenants may be eligible for 50% in funds for permanent build-outs. Sprinklered Fire Protection System, 20' x 50' column spacing, Gas Heating with Forced Air, 6" reinforced concrete floors, 28 day compressed strength of 4,000 psi. Airport amenities include: 150' wide runway capable of landing 737's and DC9's, On site Restaurant, Conference Room and Meeting Space Available, Hertz Rental Car, New State Trooper's Barracks, Commercial Air Service offered by United Airlines. Additionally: 82 acres of land available for lease or Build to Suit. Zoned Commercial/Industrial. Can be divided from 1 to 82 acres. 13 of the 82 acres has all new roads installed 2019.