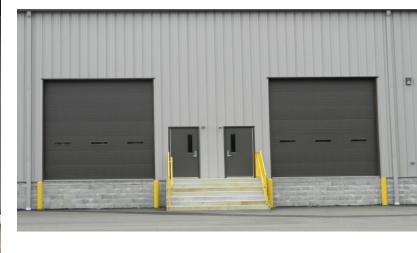

### PROPERTY DESCRIPTION

Bradford Regional Airport Industrial Park currently 4,000 +/- SF up to 10,000 +/- SF available for lease. Center is located on 5 +/- acres allowing for plenty of room to expand the building as needed. Multi Tenant Center Located in McKean County, PA. is divided into 4 cells. Each cell has one office, restroom facilities and at grade 12' x 14' or 16' x 16' overhead doors. Each is separately metered for all utilities. Property is owned and managed by Bradford Regional Airport Authority. State and Local incentives may apply. Keystone Opportunity Zone tax incentives available. Prospective Tenants may be eligible for 50% in funds for permanent build-outs. Sprinklered Fire Protection System, 20' x 50' column spacing, Gas Heating with Forced Air, 6" reinforced concrete floors, 28 day compressed strength of 4,000 psi. Airport amenities include: 150' wide runway capable of landing 737's and DC9's, On site Restaurant, Conference Room and Meeting Space Available, Hertz Rental Car, New State Trooper's Barracks, Commercial Air Service offered by United Airlines. Additionally: 82 acres of land available for lease or Build to Suit. Zoned Commercial/Industrial. Can be divided from 1 to 82 acres. 13 of the 82 acres has all new roads installed 2019.