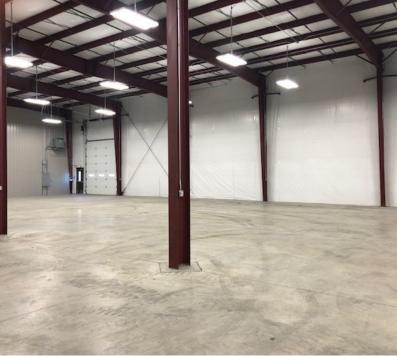

### PROPERTY DESCRIPTION

Bradford Regional Airport Industrial Park currently 4,000 +/- SF up to 10,000 +/- SF available for lease. Center is located on 5 +/- acres allowing for plenty of room to expand the building as needed. Multi Tenant Center Located in McKean County, PA. is divided into 4 cells. Each cell has one office, restroom facilities and at grade 12' x 14' or 16' x 16' overhead doors. Each is separately metered for all utilities. Property is owned and managed by Bradford Regional Airport Authority. State and Local incentives may apply. Keystone Opportunity Zone tax incentives available. Prospective Tenants may be eligible for 50% in funds for permanent build-outs. Sprinklered Fire Protection System, 20' x 50' column spacing, Gas Heating with Forced Air, 6" reinforced concrete floors, 28 day compressed strength of 4,000 psi. Airport amenities include: 150' wide runway capable of landing 737's and DC9's, On site Restaurant, Conference Room and Meeting Space Available, Hertz Rental Car, New State Trooper's Barracks, Commercial Air Service offered by United Airlines. Additionally: 82 acres of land available for lease or Build to Suit. Zoned Commercial/Industrial. Can be divided from 1 to 82 acres. 13 of the 82 acres has all new roads installed 2019.