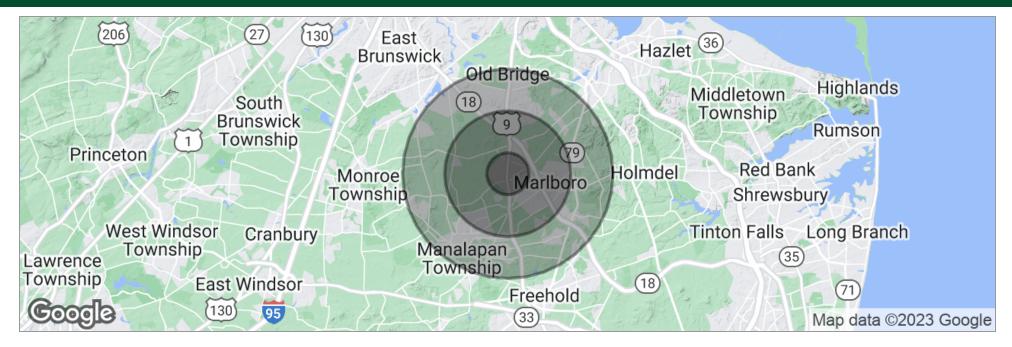

### IDEAL SITE FOR RESTAURANT / FAST FOOD SICE TO COMPANY

196 Route 9 North | Marlboro, NJ 07746

|                     | 1 Mile    | 3 Miles   | 5 Miles   |
|---------------------|-----------|-----------|-----------|
| Total Population    | 5,489     | 47,446    | 119,110   |
| Population Density  | 1,747     | 1,678     | 1,517     |
| Median Age          | 45.1      | 44.7      | 44.0      |
| Median Age (Male)   | 38.9      | 43.3      | 43.0      |
| Median Age (Female) | 47.8      | 44.5      | 44.2      |
| Total Households    | 2,163     | 17,651    | 43,847    |
| # of Persons Per HH | 2.5       | 2.7       | 2.7       |
| Average HH Income   | \$141,796 | \$154,038 | \$145,932 |
| Average House Value | \$787,790 | \$575,243 | \$534,059 |
|                     |           |           |           |