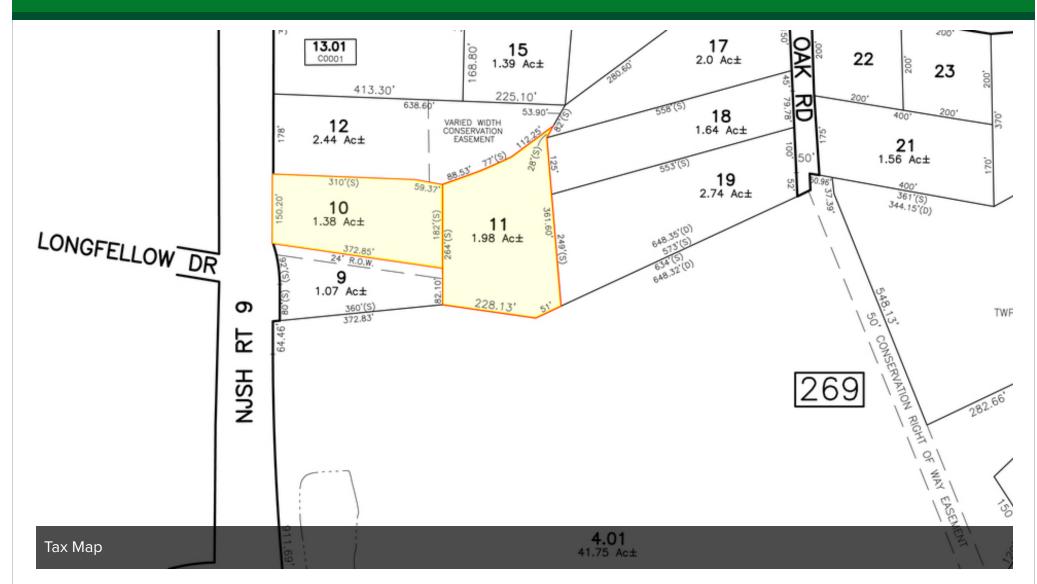

### **PROPERTY SUMMARY**

 Lease Rate:
 Negotiable

 Lot Size:
 3.36 Acres

 APN #:
 30-00269-0000-00010 and 30-00269-0000-00011

 Cross Streets:
 Union Hill and Willow Lane

### **PROPERTY HIGHLIGHTS**

- Perfect for a chain restaurant with liquor license or fast food restaurant
- 3.36 acres
- Great exposure with a traffic count of 63.000 VPD
- Very strong demographics

- In between two successful shopping centers in Marlboro
- Across the street from Whole Foods development
- Taxes \$32,535.02 (2018)
- Liquor license also available for purchase