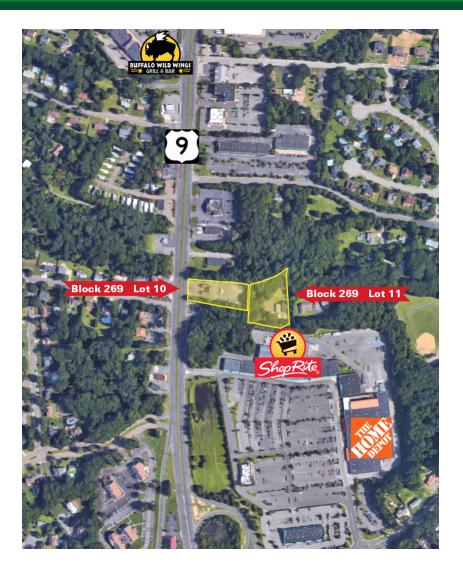

### **PROPERTY SUMMARY**

 Lease Rate:
 Negotiable

 Lot Size:
 3.36 Acres

 APN #:
 30-00269-0000-00010 and 30-00269-0000-00011

 Cross Streets:
 Union Hill and Willow Lane

### **PROPERTY OVERVIEW**

Retail pad site for lease on Route 9 North. Rare liquor license available. Perfect for chain restaurant with liquor license or fast food.

### **LOCATION OVERVIEW**

Located on heavily traveled Route 9 North, with easy access to Route 18, 33 and the Garden State Parkway.

### **PROPERTY HIGHLIGHTS**

- Perfect for a chain restaurant with liquor license or fast food restaurant
- 3.36 acres
- Great exposure with a traffic count of 63.000 VPD
- Very strong demographics

- In between two successful shopping centers in Marlboro
- Across the street from Whole Foods development
- Taxes \$32,535.02 (2018)
- Liquor license also available for purchase