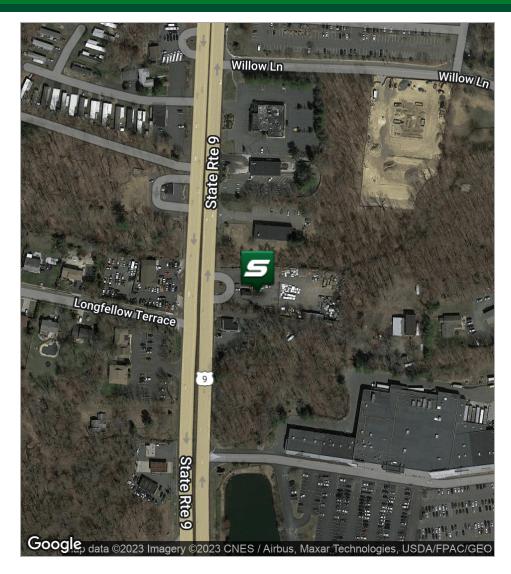

### IDEAL SITE FOR RESTAURANT / FAST FOOD SILE COMPANY

196 Route 9 North | Marlboro, NJ 07746

### **PROPERTY SUMMARY**

 Lease Rate:
 Negotiable

 Lot Size:
 3.36 Acres

 APN #:
 30-00269-0000-00010 and 30-00269-0000-00011

 Cross Streets:
 Union Hill and Willow Lane