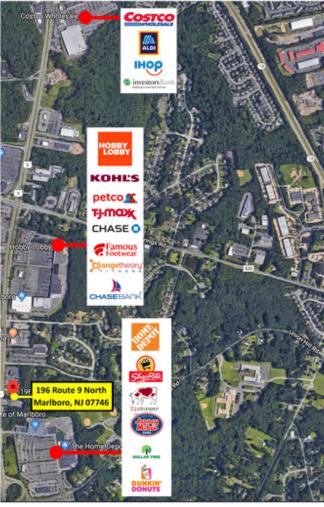

## IDEAL SITE FOR RESTAURANT / FAST FOOD SICE TO COMPANY

196 Route 9 North | Marlboro, NJ 07746

Retail Businesses
North of
196 Route 9 North
Marlboro, NJ

Retail Businesses
South of
196 Route 9 North
Marlboro, NJ