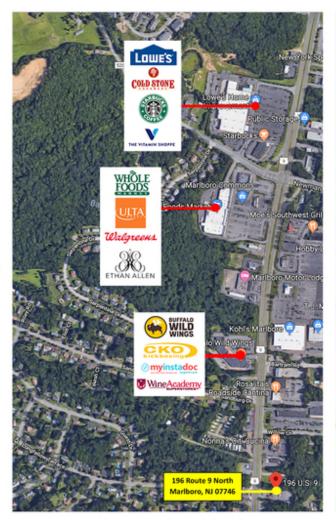

## IDEAL SITE FOR RESTAURANT / FAST FOOD SICE TO COMPANY

196 Route 9 North | Marlboro, NJ 07746

Retail Businesses
North of
196 Route 9 North
Marlboro, NJ

Retail Businesses
South of
196 Route 9 North
Marlboro, NJ