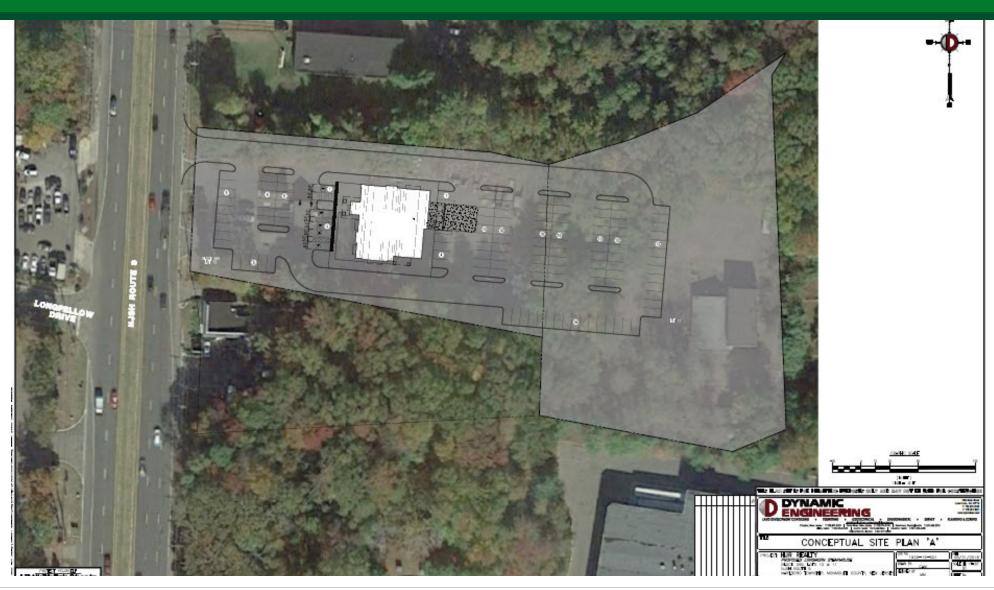

### **PROPERTY OVERVIEW**

Retail pad site for lease on Route 9 North. Rare liquor license available. Perfect for chain restaurant with liquor license or fast food.

### **PROPERTY HIGHLIGHTS**

- Perfect for a chain restaurant with liquor license or fast food restaurant
- 3.36 acres
- Great exposure with a traffic count of 63.000 VPD
- Very strong demographics

- In between two successful shopping centers in Marlboro
- Across the street from Whole Foods development
- Taxes \$32,535.02 (2018)
- Liquor license also available for purchase