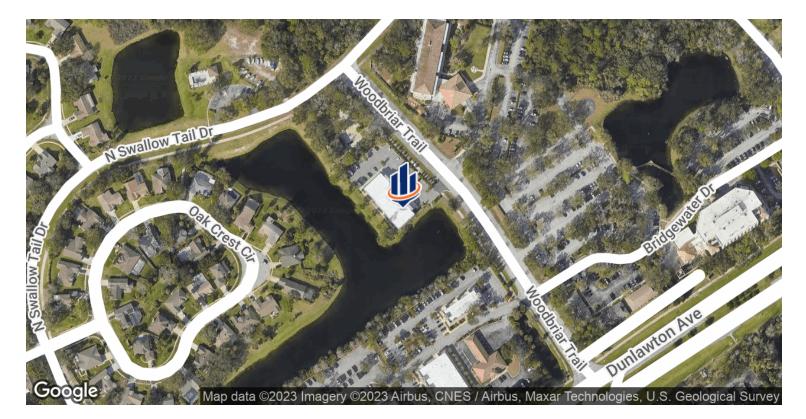

### LOCATION DESCRIPTION

Located just west of Nova Road and north of Dunlawton Avenue on the west side of Woodbriar Trail.

#### LOCATION ADDRESS

3821 Woodbriar Trail Port Orange, FL 32129

JOHN W. TROST, CCIM Principal | Senior Advisor O: 386.301.4581 | C: 386.295.5723 john.trost@svn.com