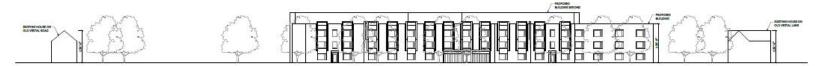

1 PROPOSED FRONT FACADE

PROPOSED SKYLINE
NTS

3 PROPOSED BUILDING SECTION

ARCHITECT

DEG DLD VESTAL ROAD AMERIC DATE OF THE MALE WISTAL, BY THEM

Oil file sealer dendage and specification between of service others recently being to for the file of the sealer of the sealer of the sealer published notice agreemy's agreement in the sealer published notice agreemy's agreement in the sealer sealer of the sealer of the sealer of the sealer for the sealer of the sealer of the sealer of the file and pushing of work file defenses and in work and pushing of the file of the sealer of the sealer of the sealer of the sealers for any owner or again as to for

DE L'ONNING RENDERING PROPOSED SKYLINE, PROPOSED SECTION, AND UNIT COUNT

A-000.00 50 0000 0 50.