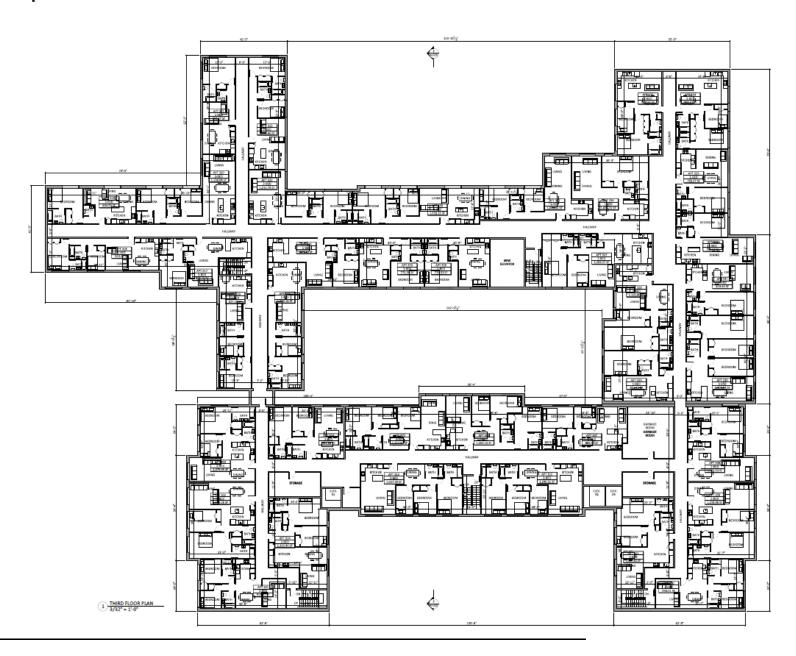

3 PROPOSED BUILDING SECTION

ARCHITECT

DEG DLD VESTAL ROAD AMERIC DATE OF THE MALE WISTAL, BY THEM

Oil file sealer dendage and specification between of service others recently being to for the file of the sealer of the sealer of the sealer published notice agreemy's agreement in the sealer published notice agreemy's agreement in the sealer sealer of the sealer of the sealer of the sealer for the sealer of the sealer of the sealer of the file and pushing of work file defenses and in work and pushing of the file of the sealer of the sealer of the sealer of the sealers for any owner or again as to for



DE L'ONNING RENDERING PROPOSED SKYLINE, PROPOSED SECTION, AND UNIT COUNT

A-000.00 50 0000 0 50.

# Ground floor plan



#### 1St floor plan



## 2nd floor plan



#### 3rd floor plan



## 4th floor plan



## Proposed unit breakdown

| APARTMENT SUMMARY |                 |                 |           |           |           |       |  |  |  |
|-------------------|-----------------|-----------------|-----------|-----------|-----------|-------|--|--|--|
| LEVEL             | GARDEN<br>1-BED | GARDEN<br>2-BED | 1-BED APT | 2-BED APT | 3-BED APT | TOTAL |  |  |  |
| 1ST FLOOR         | 6               | 7               | 5         | 14        | 5         | 37    |  |  |  |
| 2ND FLOOR         | 0               | 0               | 11        | 22        | 5         | 38    |  |  |  |
| 3RD FLOOR         | 0               | 0               | 11        | 22        | 5         | 38    |  |  |  |
| 4TH FLOOR         | 0               | 0               | 0         | 11        | 4