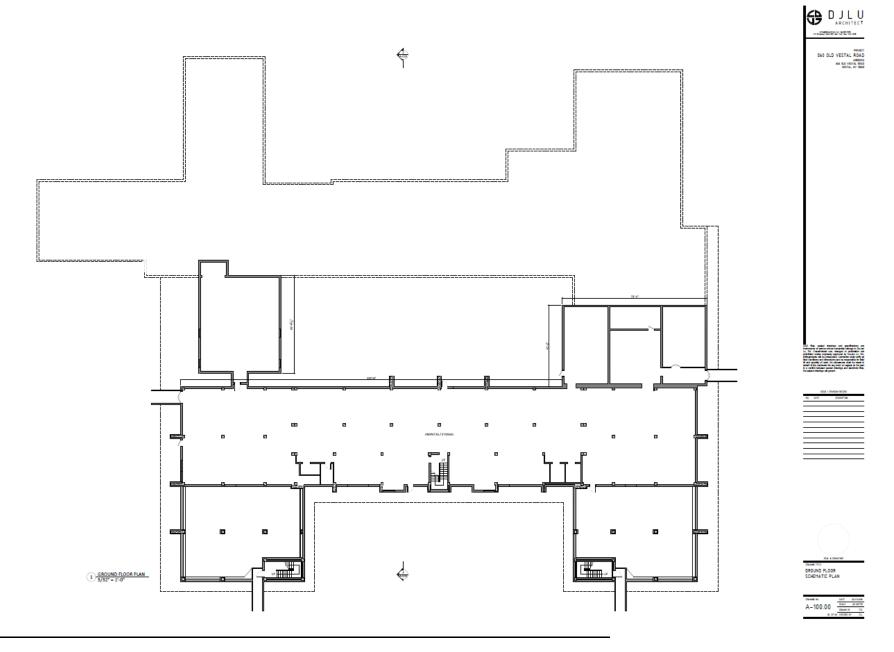

| 128   |  |  |



1 PROPOSED FRONT FACADE



PROPOSED SKYLINE
NTS



3 PROPOSED BUILDING SECTION

ARCHITECT

DEG DLD VESTAL ROAD AMERIC DATE OF THE MALE WISTAL, BY THEM

Oil file sealer dendage and specification between of service others recently being to for the file of the sealer of the sealer of the sealer published notice agreemy's agreement in the sealer published notice agreemy's agreement in the sealer sealer of the sealer of the sealer of the sealer for the sealer of the sealer of the sealer of the file and pushing of work file defenses and in work and pushing of the file of the sealer of the sealer of the sealer of the sealers for any owner or again as to for



DE L'ONNING RENDERING PROPOSED SKYLINE, PROPOSED SECTION, AND UNIT COUNT

A-000.00 50 0000 0 50.

# Ground floor plan



#### 1St floor plan



## 2nd floor plan



#### 3rd floor plan



## 4th floor plan



## Proposed unit breakdown

| APARTMENT SUMMARY |                 |                 |           |           |           |       |  |  |  |
|-------------------|-----------------|-----------------|-----------|-----------|-----------|-------|--|--|--|
| LEVEL             | GARDEN<br>1-BED | GARDEN<br>2-BED | 1-BED APT | 2-BED APT | 3-BED APT | TOTAL |  |  |  |
| 1ST FLOOR         | 6               | 7               | 5         | 14        | 5         | 37    |  |  |  |
| 2ND FLOOR         | 0               | 0               | 11        | 22        | 5         | 38    |  |  |  |
| 3RD FLOOR         | 0               | 0               | 11        | 22        | 5         | 38    |  |  |  |
| 4TH FLOOR