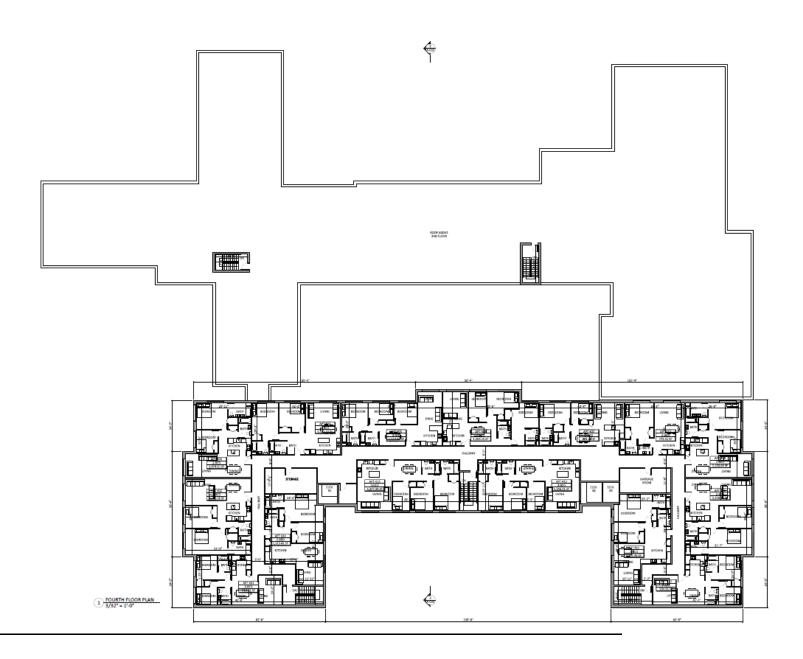

G SECTION

ARCHITECT

DEG DLD VESTAL ROAD AMERIC DATE OF THE MALE WISTAL, BY THEM

Oil file sealer dendage and specification between of service others recently being to for the file of the sealer of the sealer of the sealer published notice agreemy's agreement in the sealer published notice agreemy's agreement in the sealer sealer of the sealer of the sealer of the sealer for the sealer of the sealer of the sealer of the file and pushing of work file defenses and in work and pushing of the file of the sealer of the sealer of the sealer of the sealers for any owner or again as to for



DE L'ONNING RENDERING PROPOSED SKYLINE, PROPOSED SECTION, AND UNIT COUNT

A-000.00 50 0000 0 50.

# Ground floor plan



#### 1St floor plan



## 2nd floor plan



#### 3rd floor plan



## 4th floor plan



## Proposed unit breakdown

| APARTMENT SUMMARY |                 |                 |           |           |           |       |  |  |  |
|-------------------|-----------------|-----------------|-----------|-----------|-----------|-------|--|--|--|
| LEVEL             | GARDEN<br>1-BED | GARDEN<br>2-BED | 1-BED APT | 2-BED APT | 3-BED APT | TOTAL |  |  |  |
| 1ST FLOOR         | 6               | 7               | 5         | 14        | 5         | 37    |  |  |  |
| 2ND FLOOR         | 0               | 0               | 11        | 22        | 5         | 38    |  |  |  |
| 3RD FLOOR         | 0               | 0               | 11        | 22        | 5         | 38    |  |  |  |
| 4TH FLOOR         | 0               | 0               | 0         | 11        | 4         | 15    |  |