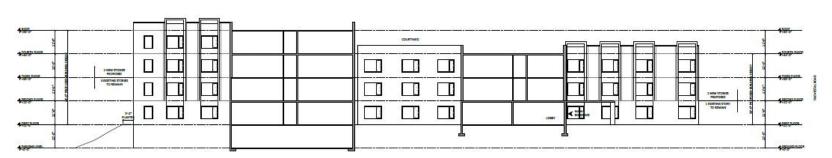

1 PROPOSED FRONT FACADE

PROPOSED SKYLINE
NTS

3 PROPOSED BUILDING SECTION

ARCHITECT

DEG DLD VESTAL ROAD AMERIC DATE OF THE MALE WISTAL, BY THEM

Oil file sealer dendage and specification between of service others recently being to for the file of the sealer of the sealer of the sealer published notice agreemy's agreement in the sealer published notice agreemy's agreement in the sealer sealer of the sealer of the sealer of the sealer for the sealer of the sealer of the sealer of the file and pushing of work file defenses and in work and pushing of the file of the sealer of the sealer of the sealer of the sealers for any owner or again as to for

DE L'ONNING RENDERING PROPOSED SKYLINE, PROPOSED SECTION, AND UNIT COUNT

A-000.00 50 0000 0 50.