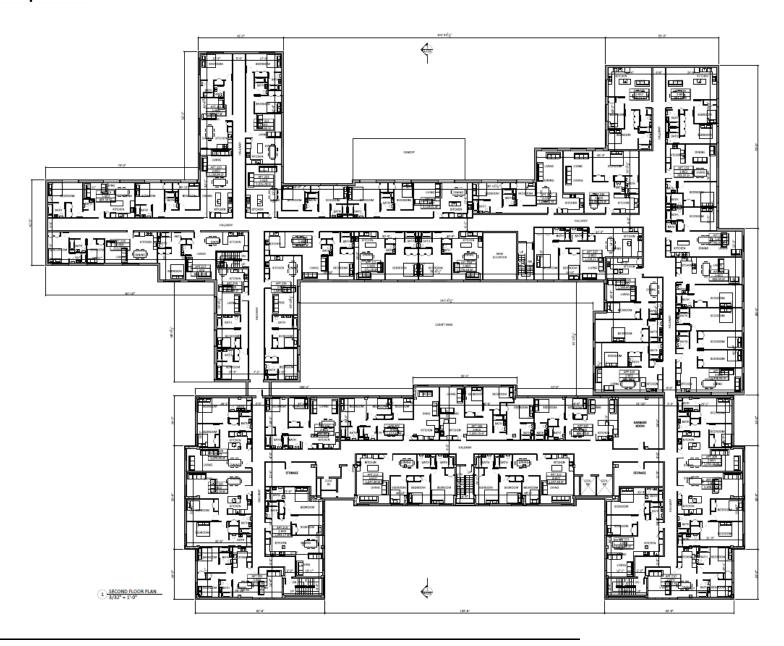

PROPOSED SKYLINE
NTS



3 PROPOSED BUILDING SECTION

ARCHITECT

DEG DLD VESTAL ROAD AMERIC DATE OF THE MALE WISTAL, BY THEM

Oil file sealer dendage and specification between of service others recently being to for the file of the sealer of the sealer of the sealer published notice agreemy's agreement in the sealer published notice agreemy's agreement in the sealer sealer of the sealer of the sealer of the sealer for the sealer of the sealer of the sealer of the file and pushing of work file defenses and in work and pushing of the file of the sealer of the sealer of the sealer of the sealers for any owner or again as to for



DE L'ONNING RENDERING PROPOSED SKYLINE, PROPOSED SECTION, AND UNIT COUNT

A-000.00 50 0000 0 50.

# Ground floor plan



#### 1St floor plan



## 2nd floor plan



#### 3rd floor plan



## 4th floor plan



## Proposed unit breakdown

| APARTMENT SUMMARY |                 |                 |           |           |           |       |  |  |  |
|-------------------|-----------------|-----------------|-----------|-----------|-----------|-------|--|--|--|
| LEVEL             | GARDEN<br>1-BED | GARDEN<br>2-BED | 1-BED APT | 2-BED APT | 3-BED APT | TOTAL |  |  |  |
| 1ST FLOOR         | 6               | 7               | 5         | 14        | 5         | 37    |  |  |  |
| 2ND FLOOR         | 0               | 0               | 11        | 22        | 5         | 38    |  |  |  |
| 3RD FLOOR         | 0               | 0               | 11        | 22        | 5         | 38    |  |  |  |
| 4TH FLOOR         | 0               | 0               | 0