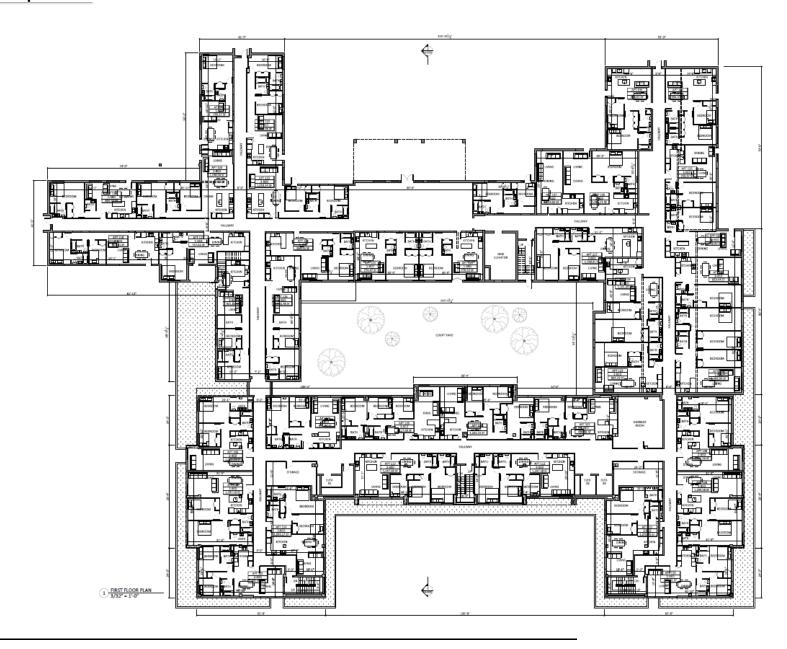

OPOSED FRONT FACADE



PROPOSED SKYLINE
NTS



3 PROPOSED BUILDING SECTION

ARCHITECT

DEG DLD VESTAL ROAD AMERIC DATE OF THE MALE WISTAL, BY THEM

Oil file sealer dendage and specification between of service others recently being to for the file of the sealer of the sealer of the sealer published notice agreemy's agreement in the sealer published notice agreemy's agreement in the sealer sealer of the sealer of the sealer of the sealer for the sealer of the sealer of the sealer of the file and pushing of work file defenses and in work and pushing of the file of the sealer of the sealer of the sealer of the sealers for any owner or again as to for



DE L'ONNING RENDERING PROPOSED SKYLINE, PROPOSED SECTION, AND UNIT COUNT

A-000.00 50 0000 0 50.

# Ground floor plan



#### 1St floor plan



## 2nd floor plan



#### 3rd floor plan



## 4th floor plan



## Proposed unit breakdown

| APARTMENT SUMMARY |                 |                 |           |           |           |       |  |  |  |
|-------------------|-----------------|-----------------|-----------|-----------|-----------|-------|--|--|--|
| LEVEL             | GARDEN<br>1-BED | GARDEN<br>2-BED | 1-BED APT | 2-BED APT | 3-BED APT | TOTAL |  |  |  |
| 1ST FLOOR         | 6               | 7               | 5         | 14        | 5         | 37    |  |  |  |
| 2ND FLOOR         | 0               | 0               | 11        | 22        | 5         | 38    |  |  |  |
| 3RD FLOOR         | 0               | 0               | 11        | 22        | 5         | 38    |  |  |  |
| 4TH FLOOR         | 0               |