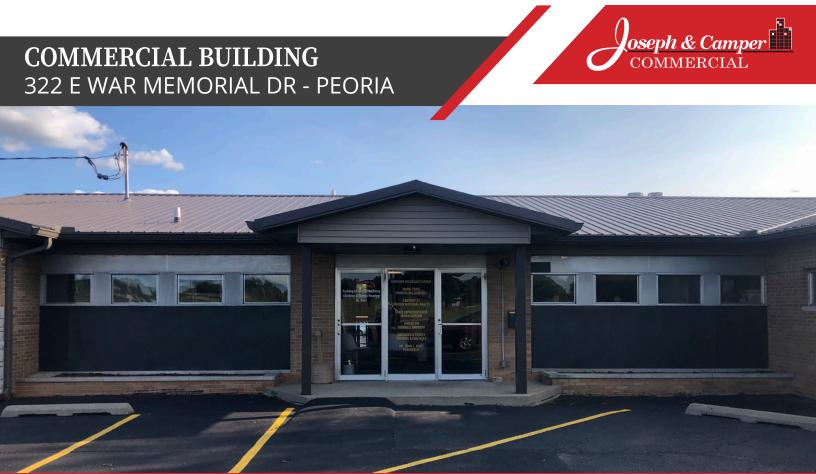

#### COMMERCIAL BUILDING 322 E WAR MEMORIAL DR - PEORIA

#### PROPERTY FEATURES

- Small office space available for lease on War Memorial Dr.
- Main level space offered is 2,150
  SF and can be divided to offer
  1,500 SF down to 700 SF.
- Available space is directly off the front entrance to the building.
- Located directly across the street from Peoria Stadium.
- Competitive rental rates
- Traffic counts of 27,600 CPD.
- Pylon sign out front in War Memorial offers excellent visibility from a main road.