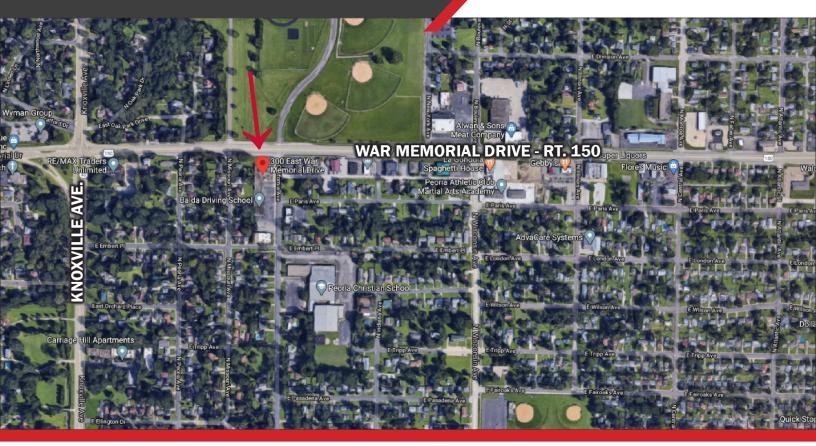

#### PROPERTY FEATURES

- Small office space available for lease on War Memorial Dr.
- Main level space offered is 2,150
  SF and can be divided to offer
  1,500 SF down to 700 SF.
- Available space is directly off the front entrance to the building.
- Located directly across the street from Peoria Stadium.
- Competitive rental rates
- Traffic counts of 27,600 CPD.
- Pylon sign out front in War Memorial offers excellent visibility from a main road.