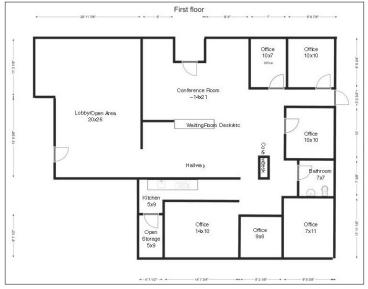

Combined Space for a total of 2.150 SF divisible to 700 SF

### PROPERTY **DETAILS**

| PROPERTY<br>TYPE   | OFFICE                                          |
|--------------------|-------------------------------------------------|
| SPACE<br>AVAILABLE | 2,150 SF<br>(DIVISIBLE DOWN TO 1,500 or 700 SF) |
| ZONING             | CN                                              |
| YEAR BUILT         | 1965                                            |
| PARKING            | 23 SPACES                                       |
| LEASE RATE         | \$12.50 PSF                                     |
| LEASE TYPE         | GROSS + UTILITIES                               |
|                    |                                                 |