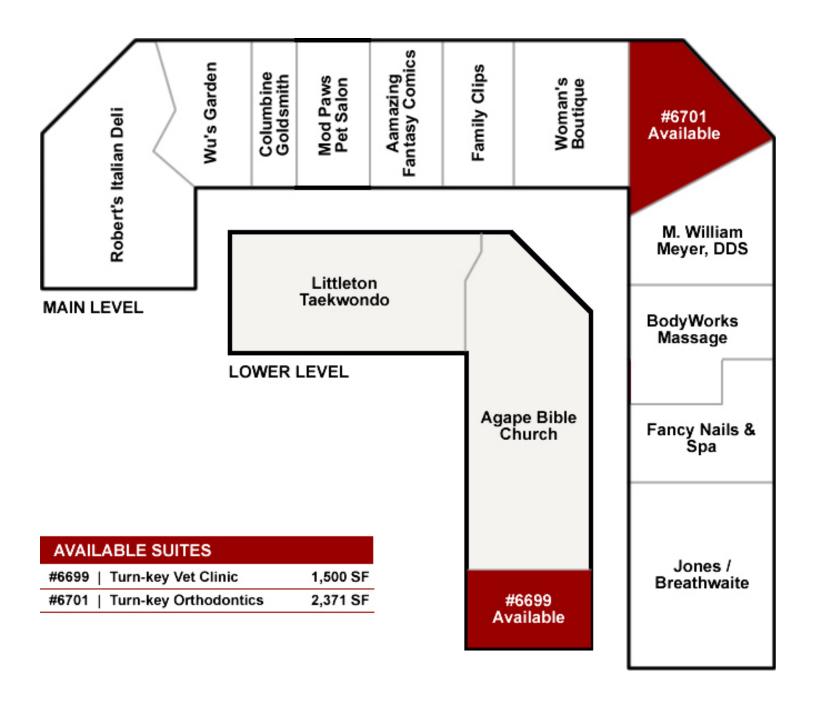

#### **OFFERING SUMMARY**

| Available Ground Floor<br>Unit: | 2,371 SF (Built-Out<br>Orthodontics Unit) |
|---------------------------------|-------------------------------------------|
| Lease Rate:                     | \$18.00/SF/yr (NNN)                       |
| NNN's:                          | \$4.54/SF/yr                              |
| Available Lower Level<br>Unit:  | 1,500 SF (Built-Out<br>Veterinary Space)  |
|                                 | \$8.00/SF/yr (MG)                         |
| Building Size:                  | 33,947 SF                                 |
| Cross Streets:                  | South Pierce St & West<br>Ken Caryl Ave   |

#### **PROPERTY HIGHLIGHTS**

- Extremely rare vacancies in established, well-known center with great visibility and co-tenants with new monument signage at high-traffic intersection
- Fully Built-Out Orthodontist unit with valuable infrastructure and plumbing in place
- · Lower-Level Veterinary unit available with exam rooms in place
- Strong demographics and one of the highest income areas in the metro area