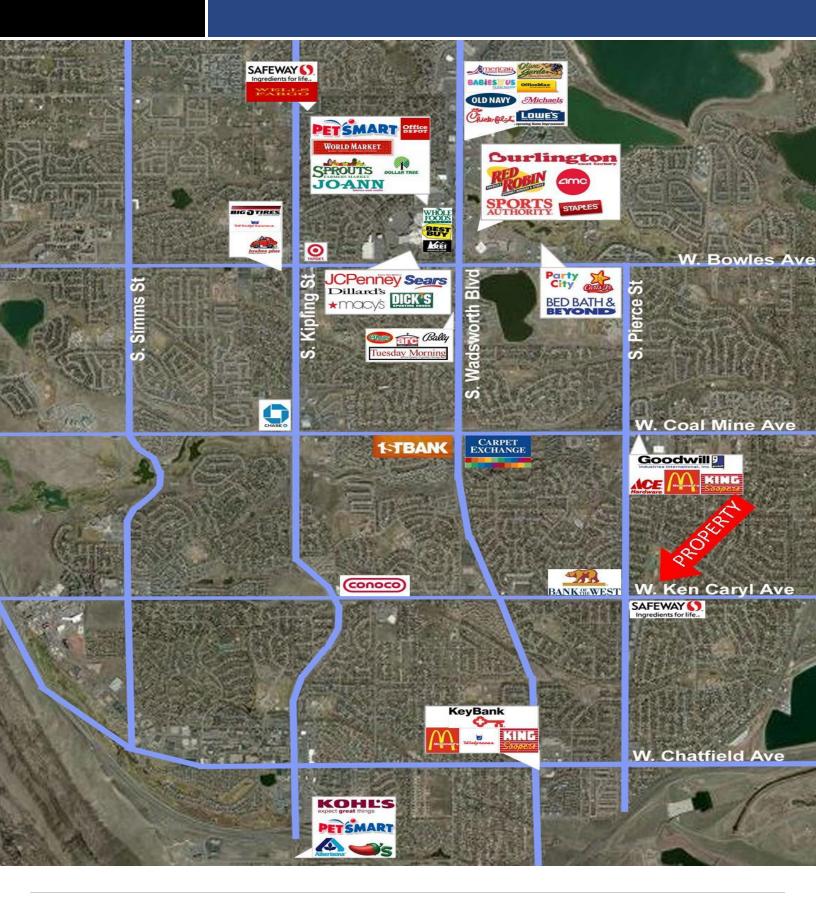

| AVERAGE INCOME<br>\$101,491 \$105,228 \$96,482<br>1MI 3MI 5MI | POPULATION COUNT   1MI 15,100   3MI 17,100   5MI 17,100   5MI 17,100 |
|---------------------------------------------------------------|----------------------------------------------------------------------|
| AVERAGE HOUSEHOLDS                                            | TRAFFIC COUNT                                                        |
| 5,586 32,345 82,997<br>1MI 3MI 5MI                            | Pierce @ Ken Caryl<br>14,608 VPD                                     |