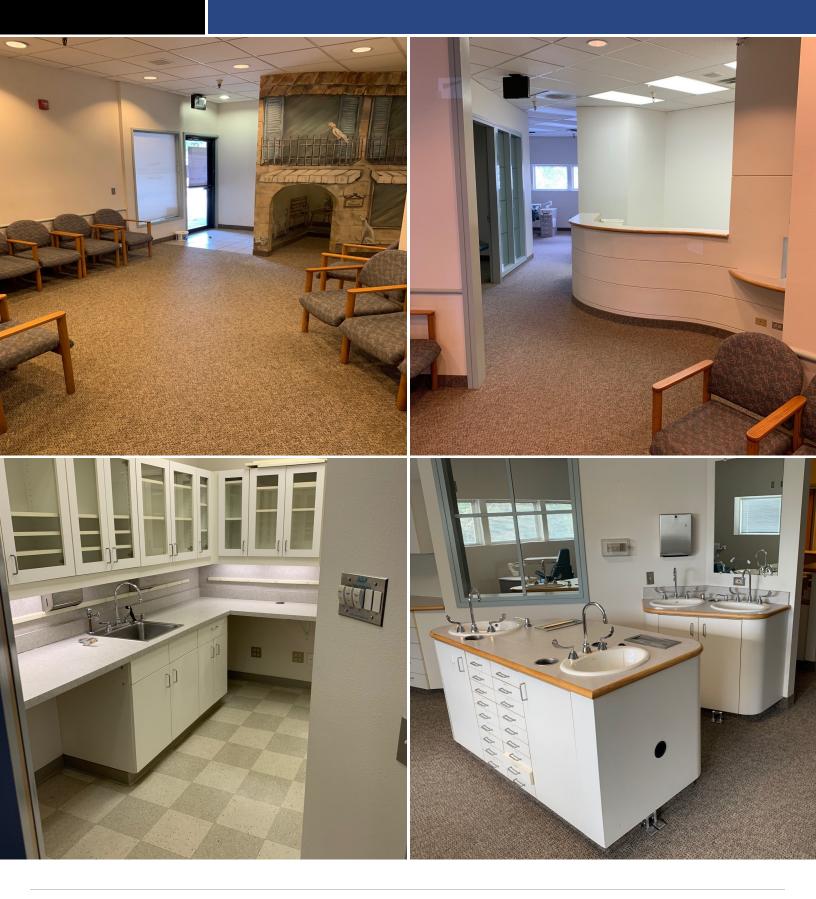

#### **PROPERTY HIGHLIGHTS**

- Extremely rare vacancies in established, well-known center with great visibility and co-tenants with new monument signage at high-traffic intersection
- Fully Built-Out Orthodontist unit with valuable infrastructure and plumbing in place
- · Lower-Level Veterinary unit available with exam rooms in place
- Strong demographics and one of the highest income areas in the metro area