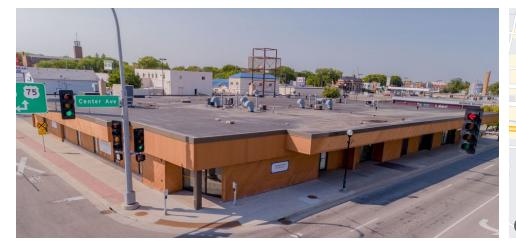

725 Center Avenue, Moorhead, MN 56560

# **OFFERING SUMMARY**

| SALE PRICE:                             | \$1,900,000              |
|-----------------------------------------|--------------------------|
| BUILDING SIZE:                          | 26,540                   |
| ZONING:                                 | Downtown Mixed           |
| KW COMMERCIAL<br>4575 23rd Avenue South | LEE ROGGENKA<br>Director |

## **PROPERTY OVERVIEW**

Now is your chance to own this mixed use commercial building located in the heart of Moorhead! This property has four tenants in place, utilizing 3,181 sqft of space in the building. There are currently 12,079 sqft available on the main floor along with 7,025 soft available in the basement. Perfect opportunity for an owner/operator!