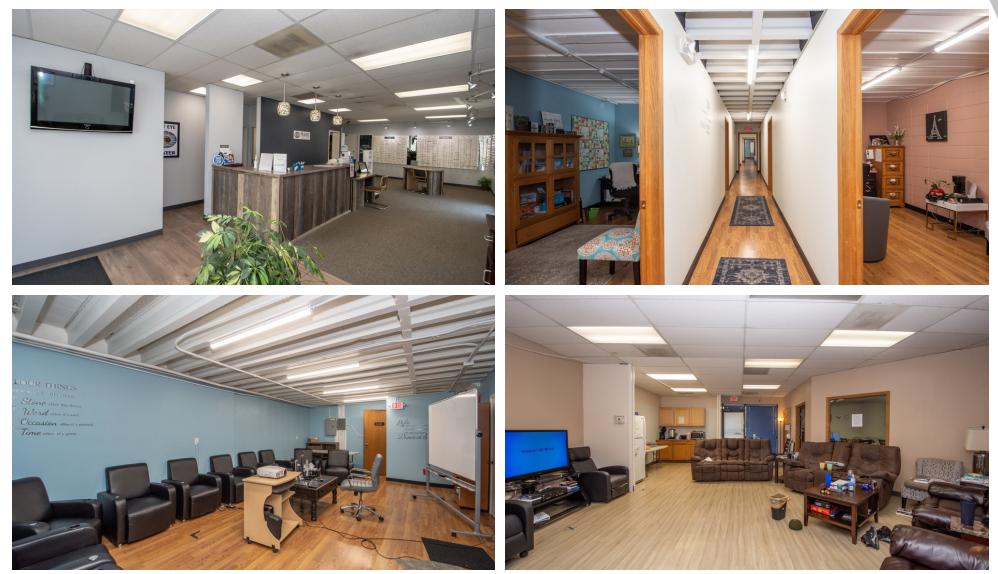

## **PROPERTY OVERVIEW**

Now is your chance to own this mixed use commercial building located in the heart of Moorhead! This property has four tenants in place, utilizing 3,181 sqft of space in the building. There are currently 12,079 sqft available on the main floor along with 7,025 soft available in the basement. Perfect opportunity for an owner/operator!

## **PROPERTY HIGHLIGHTS**

Great Location

Priced to Sell

Mix of Occupied and Vacant Units

- · Lots of Recent Improvements
- Perfect Owner-Occupied Investment

|         |                    | DEMOGRAPHICS      | 1 MILE   | 3 MILES  | 5 MILES  |
|---------|--------------------|-------------------|----------|----------|----------|
| ZONING: | Downtown Mixed Use | TOTAL HOUSEHOLDS  | 5,548    | 37,093   | 64,998   |
|         |                    | TOTAL POPULATION  | 13,648   | 86,439   | 147,384  |
|         |                    | AVERAGE HH INCOME | \$43,195 | \$52,822 | \$55,646 |