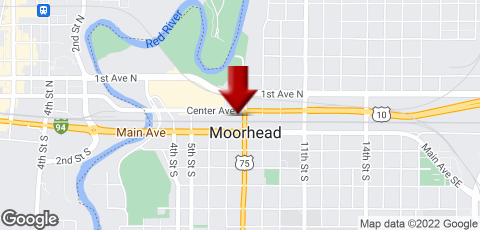

## **PROPERTY OVERVIEW**

Now is your chance to own this mixed use commercial building located in the heart of Moorhead! This property has four tenants in place, utilizing 3,181 sqft of space in the building. There are currently 12,079 sqft available on the main floor along with 7,025 soft available in the basement. Perfect opportunity for an owner/operator!

## **PROPERTY HIGHLIGHTS**

Great Location

Priced to Sell

Mix of Occupied and Vacant Units

- · Lots of Recent Improvements
- Perfect Owner-Occupied Investment

|         |                    | DEMOGRAPHICS      | 1 MILE   | 3 MILES  | 5 MILES  |
|---------|--------------------|-------------------|----------|----------|----------|
| ZONING: | Downtown Mixed Use | TOTAL HOUSEHOLDS  | 5,548    | 37,093   | 64,998   |
|         |                    | TOTAL POPULATION  | 13,648   | 86,439   | 147,384  |
|         |                    | AVERAGE HH INCOME | \$43,195 | \$52,822 | \$55,646 |