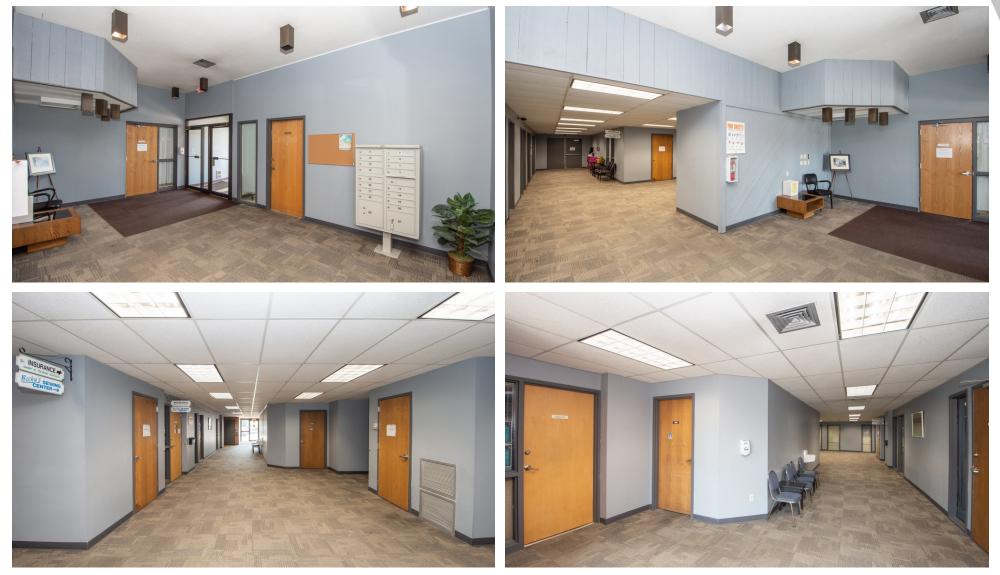

## **PROPERTY OVERVIEW**

Now is your chance to own this mixed use commercial building located in the heart of Moorhead! This property has four tenants in place, utilizing 3,181 sqft of space in the building. There are currently 12,079 sqft available on the main floor along with 7,025 soft available in the basement. Perfect opportunity for an owner/operator!

## **PROPERTY HIGHLIGHTS**

Great Location

Priced to Sell

Mix of Occupied and Vacant Units

- · Lots of Recent Improvements
- Perfect Owner-Occupied Investment

|         |                    | DEMOGRAPHICS      | 1 MILE   | 3 MILES  | 5 MILES  |
|---------|--------------------|-------------------|----------|----------|----------|
| ZONING: | Downtown Mixed Use | TOTAL HOUSEHOLDS  | 5,548    | 37,093   | 64,998   |
|         |                    | TOTAL POPULATION  | 13,648   | 86,439   | 147,384  |
|         |                    | AVERAGE HH INCOME | \$43,195 | \$52,822 | \$55,646 |