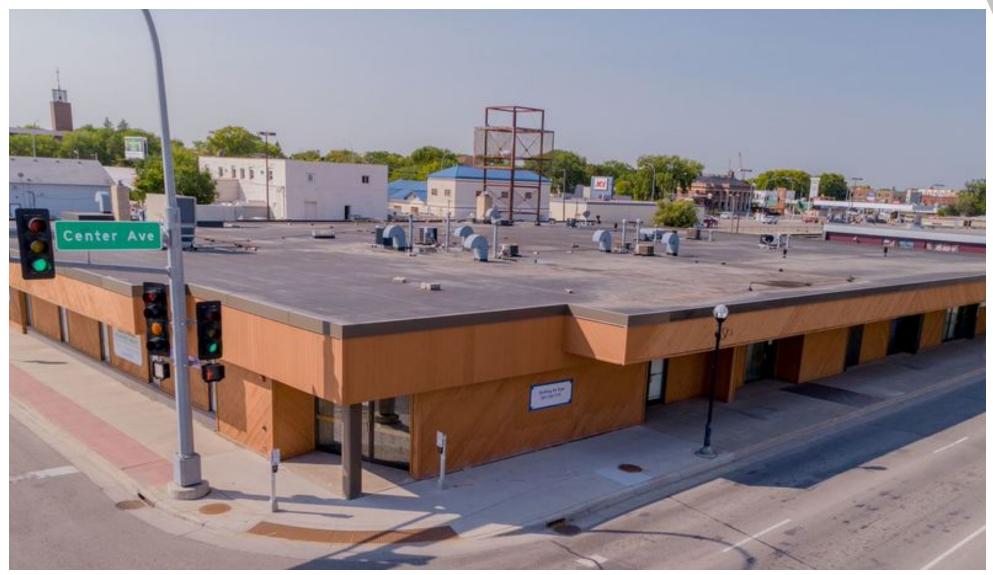

# AMERICAN SQUARE

725 Center Avenue, Moorhead, MN 56560

**KW COMMERCIAL** 4575 23rd Avenue South Fargo, ND 58104

# AMERICAN SQUARE

725 Center Avenue, Moorhead, MN 56560

| POPULATION                              | 1 MILE              | 3 MILES                  | 5 MILES               |
|-----------------------------------------|---------------------|--------------------------|-----------------------|
| Total Population                        | 13,648              | 86,439                   | 147,384               |
| Median Age                              | 29.1                | 33.2                     | 34.0                  |
| Median Age (Male)                       | 28.7                | 32.2                     | 33.1                  |
| Median Age (Female)                     | 29.7                | 34.4                     | 35.1                  |
|                                         |                     |                          |                       |
| HOUSEHOLDS & INCOME                     | 1 MILE              | 3 MILES                  | 5 MILES               |
| HOUSEHOLDS & INCOME<br>Total Households | <b>1 MILE</b> 5,548 | <b>3 MILES</b><br>37,093 | <b>5 MILES</b> 64,998 |
|                                         |                     |                          |                       |
| Total Households                        | 5,548               | 37,093                   | 64,998                |
| Total Households<br># Of Persons Per HH | 5,548<br>2.5        | 37,093<br>2.3            | 64,998<br>2.3         |