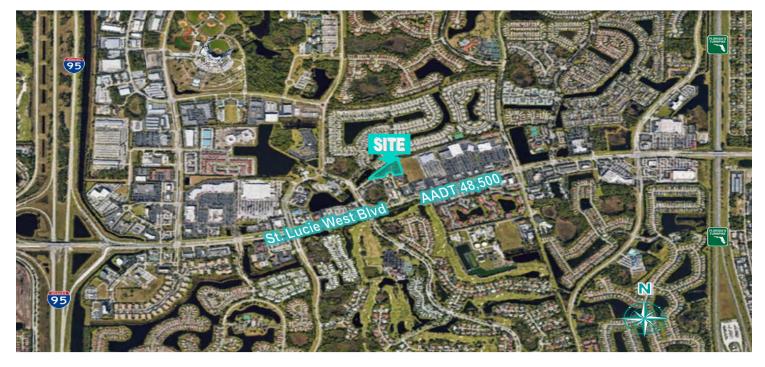

#### LOCATION OVERVIEW

Convenient St. Lucie West location, one block north of St. Lucie West Blvd. off NW Central Park Plaza. Contiguous to Shoppes of St Lucie West anchored by Publix, Burlington, LA Fitness, & Academy Sports.

#### **PROPERTY OVERVIEW**

Rare 3 parcel package zoned Commercial General. Zoning allows for office, hotel and retail uses. Just off of the high volume St. Lucie West Blvd corridor.