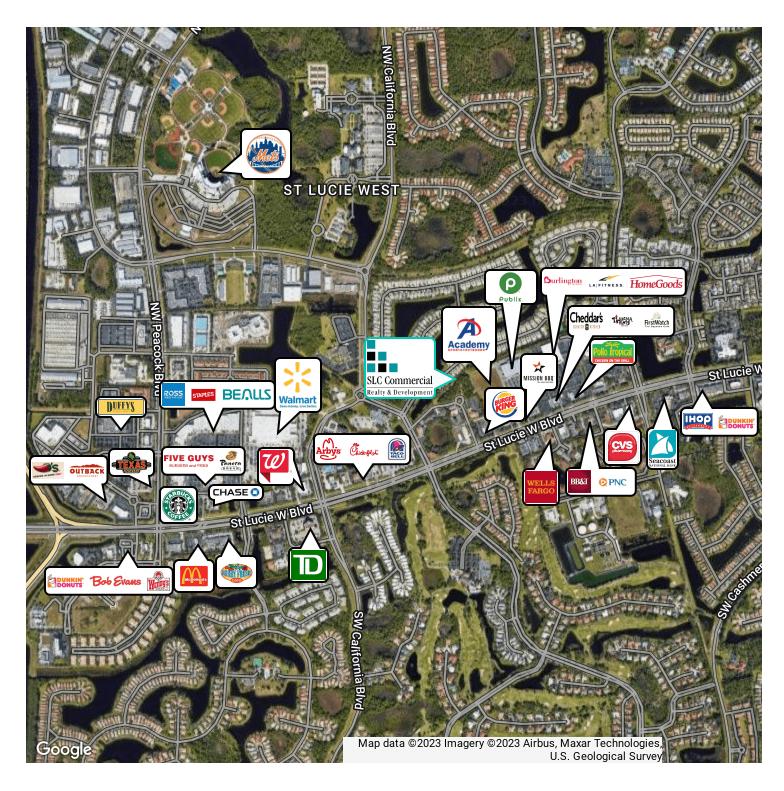

# Retailer Map

#### LOCATION OVERVIEW

Convenient St. Lucie West location, one block north of St. Lucie West Blvd. off NW Central Park Plaza. Contiguous to Shoppes of St Lucie West anchored by Publix, Burlington, LA Fitness, & Academy Sports.