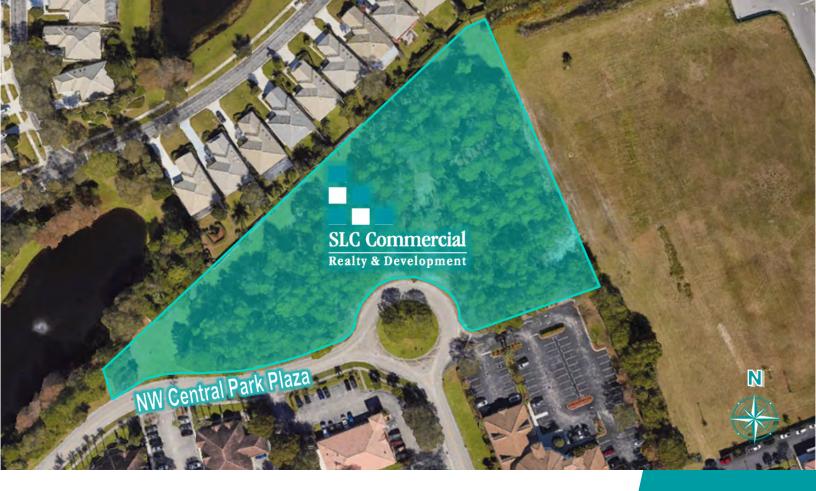

# FOR SALE

155 NW Central Park Plaza

155 NW Central Park Plaza

Port St. Lucie, FL 34986

#### **PROPERTY OVERVIEW**

Rare 3 parcel package zoned Commercial General. Zoning allows for office, hotel and retail uses. Just off of the high volume St. Lucie West Blvd corridor.

#### LOCATION OVERVIEW

Convenient St. Lucie West location, one block north of St. Lucie West Blvd. off NW Central Park Plaza. Contiguous to Shoppes of St Lucie West anchored by Publix, Burlington, LA Fitness, & Academy Sports.