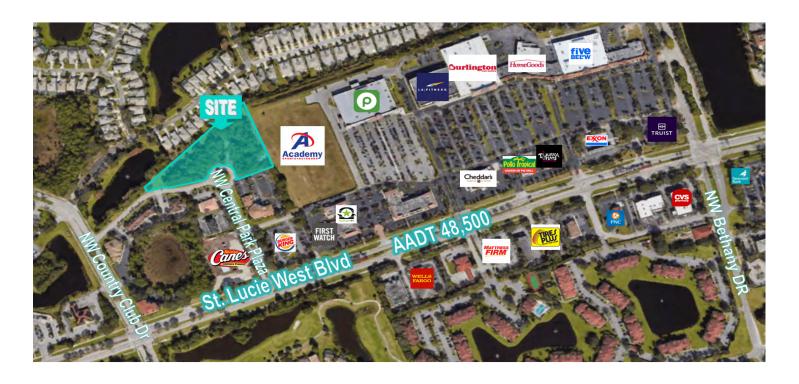

# Retailer Map

#### LOCATION OVERVIEW

Convenient St. Lucie West location, one block north of St. Lucie West Blvd. off NW Central Park Plaza. Contiguous to Shoppes of St Lucie West anchored by Publix, Burlington, LA Fitness, & Academy Sports.