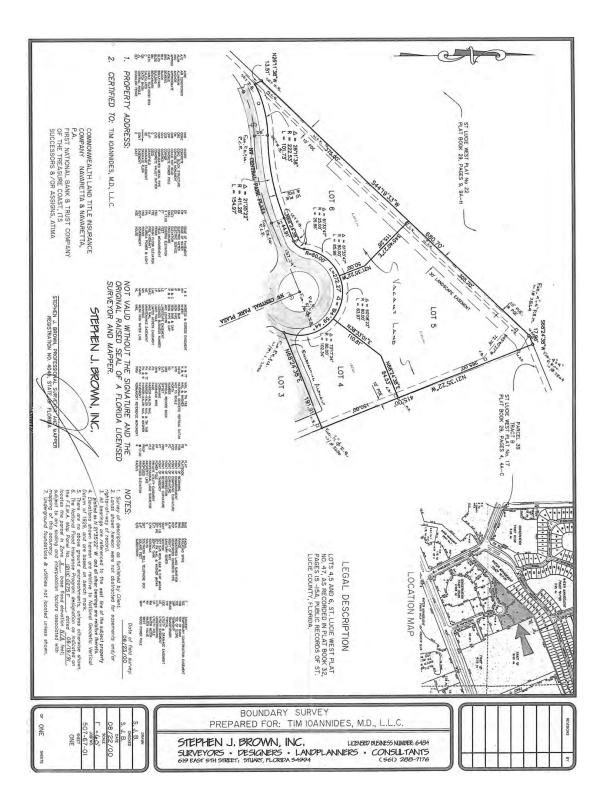

## Site Survey

### **Property Details**

Property Type Land
Lot Size 2.99 Acres
Number Of Lots 3
APN# 3323-810-0005-000-3
3323-810-0006-000-0
3323-810-0007-000-7