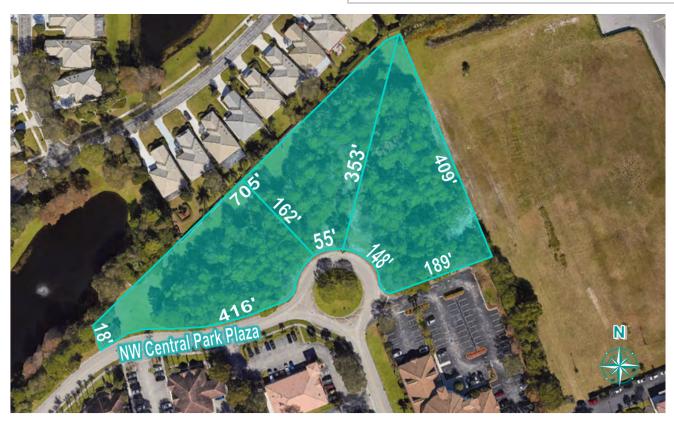

## Site Survey

### **Property Details**

Property Type Land
Lot Size 2.99 Acres
Number Of Lots 3
APN# 3323-810-0005-000-3
3323-810-0006-000-0
3323-810-0007-000-7

#### **OFFERING SUMMARY**

Land Size: 2.99 Acres

Zoning: Commercial General, City of Port St Lucie
Utilities: St. Lucie West Services District

**Click Here for Permitted Uses** 

SALE PRICE

Call For Pricing

MIKE YUROCKO, CCIM VICE PRESIDENT/BROKER Mobile 772.538.2841