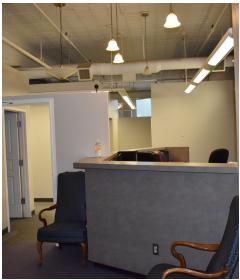

### PROPERTY OVERVIEW

One of the most unique and prestigious buildings in Binghamton. Built is 1876 by famous architect Isaac Perry, who also built the State Capital Building in Albany. This building was featured in the 1991 movie Liebestraum and has been home to many businesses over the past 140+ years! This is a prestigious location for any office. This is one of the few steel frame buildings left in the United States. One walk through and you know this building was built to last. Centrally located in the heart of Historic Downtown Binghamton. Right at the Chenango Street Roundabout this location enjoys a heavy traffic count, daily average 8,110 per day, as well as heavy foot traffic. This location is neighboring, and walking distance to, all of Downtown Binghamton's Restaurants, Shops and amenities. This is walking distance to the Courthouse, The County Office Building, Security Mutual, The State Office building and City Hall. This location has a walk score of 85. If location is everything then this

#### PROPERTY HIGHLIGHTS

building has it all.

- Excellent Location right on the Chenango Street Roundabout.
- Walk score of 85
- In close proximity to approximately City Hall, The Courthouse and all of Downtown Binghamton's Restaurants, Shops and Amenities.
- · Solid Steel Building.
- Designed by Isaac Perry who also designed the State Capitol Building in Albany.
- One of the most prestigious buildings in Binghamton.