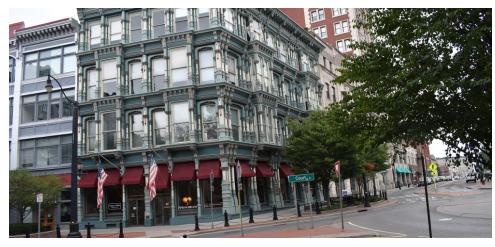

### PROPERTY OVERVIEW

One of the most unique and prestigious buildings in Binghamton. Built is 1876 by famous architect Isaac Perry, who also built the State Capital Building in Albany. This building was featured in the 1991 movie Liebestraum and has been home to many businesses over the past 140+ years! This is a prestigious location for any office. This is one of the few steel frame buildings left in the United States. One walk through and you know this building was built to last. Centrally located in the heart of Historic Downtown Binghamton. Right at the Chenango Street Roundabout this location enjoys a heavy traffic count, daily average 8,110 per day, as well as heavy foot traffic. This location is neighboring, and walking distance to, all of Downtown Binghamton's Restaurants, Shops and amenities. This is walking distance to the Courthouse, The County Office Building, Security Mutual, The State Office building and City Hall. This location has a walk score of 85. If location is everything then this

#### PROPERTY HIGHLIGHTS

building has it all.

- Excellent Location right on the Chenango Street Roundabout.
- Walk score of 85
- In close proximity to approximately City Hall, The Courthouse and all of Downtown Binghamton's Restaurants, Shops and Amenities.
- · Solid Steel Building.
- Designed by Isaac Perry who also designed the State Capitol Building in Albany.
- One of the most prestigious buildings in Binghamton.