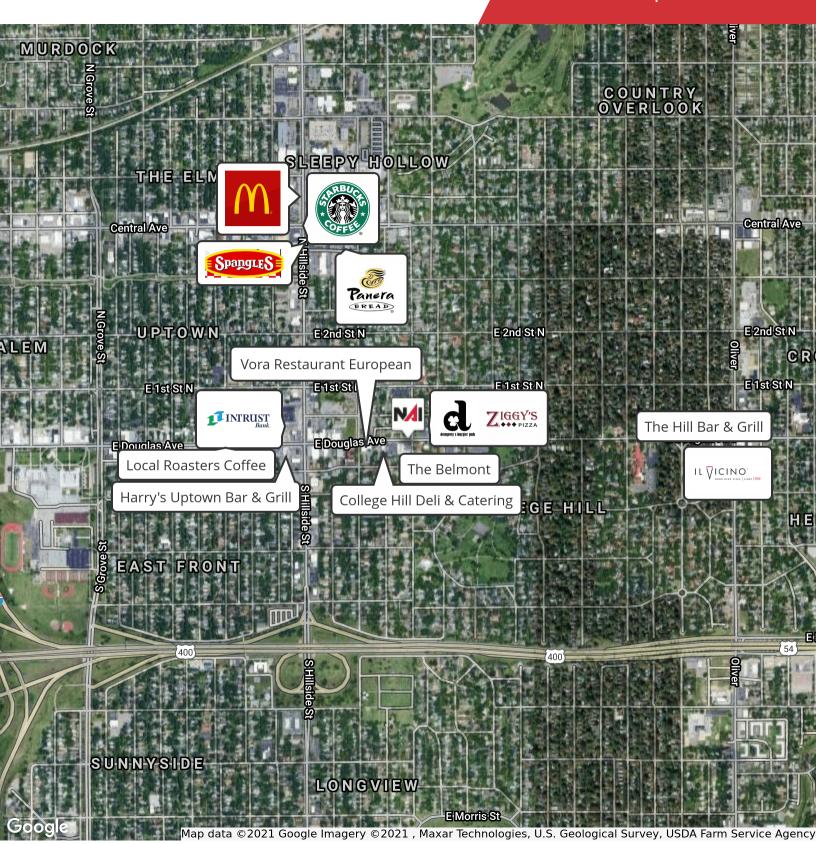

## **Property Highlights**

- Great location for office or retailers in Wichita's highly desirable College Hill area.
- · East Douglas Avenue tenant signage available
- · Reserved employee and visitor parking spaces
- · Zoning: General Office District

#### **Amenities**

- Neighboring Businesses include: Vora European Restaurant, Ziggy's Pizza, The Belmont, Dempsey's Burger Pub and many more.
- · Unique custom interior finishes
- Configuration includes reception, break room, and potential conference room area.