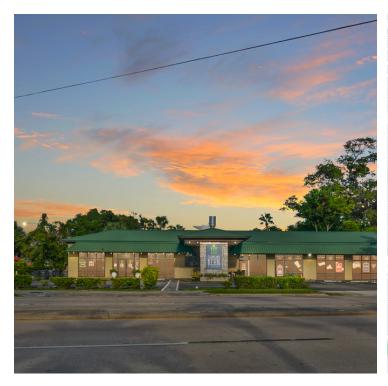

### 1280 N PONCE DE LEON BLVD

\$1,300,000

1280 N Ponce De Leon Blvd Saint Augustine, FL 32084

AVAILABLE SPACE 3,828 SF

### 1280 N PONCE DE LEON BLVD

1280 N Ponce De Leon Blvd, Saint Augustine, FL 32084

### **PROPERTY OVERVIEW**

ATTENTION MMTC License Holders - This property checks virtually "all" the boxes for a very desirable location and a use by exception with the City: Your chance to own a multi tenant or single tenant strip center on Ponce De Leon. Located just a stones throw away from historical downtown St. Augustine. The building had been recently renovated providing excellent curb appeal. Upside potential with MTM tenants. Seller Financing Available.