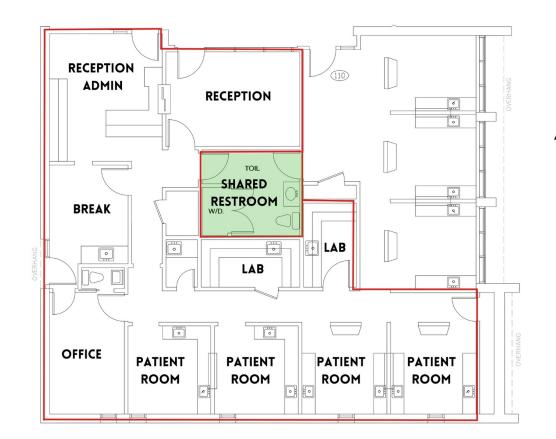

### FLOOR PLANS

### DENTAL SUITE A

1958SF 4.2:1000 Parking Ratio

8300 RESEARCH BLVD, AUSTIN, TX 78750

#### SUITE TENANT SIZE (SF) LEASE TYPE LEASE RATE DESCRIPTION

|                                |               | Ready for move in condition - 2nd Generation Dental or<br>Traditional Office Space                                                                                                                                                                   |
|--------------------------------|---------------|------------------------------------------------------------------------------------------------------------------------------------------------------------------------------------------------------------------------------------------------------|
|                                |               | **Turnkey Dental Office Opportunity in Prime Austin Location!<br>Fully furnished second-generation dentist office awaits your vision<br>and expertise.**                                                                                             |
|                                |               | Situated in the heart of Austin, this dental office is perfectly positioned to attract a steady flow of patients. With high visibility on Research Blvd, your practice will benefit from the bustling local community and neighboring businesses.    |
|                                |               | Save time and money with a fully furnished dental office that's ready to go. The thoughtfully designed layout includes dental chairs, equipment, lab areas, reception area, and more. All you need to do is bring your expertise and personal touch. |
| Suite A Available 1,817 SF NNN | \$26.00 SF/yr | This spacious office provides room for multiple operatories, a comfortable waiting area, private offices, and storage, allowing you to serve your patients efficiently while maintaining a welcoming atmosphere.                                     |
|                                |               | With the previous dental practice's history of over 20 years, you'll have a head start for being known as a dentist office there. Your exceptional care and service can further build on this foundation.                                            |
|                                |               | This is your chance to create the dental practice of your dreams.<br>Whether you're just starting your career or looking to expand, this                                                                                                             |