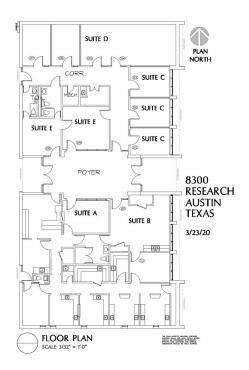

### FLOOR PLANS

### DENTAL SUITE A

1958SF 4.2:1000 Parking Ratio

8300 RESEARCH BLVD, AUSTIN, TX 78750

### FLOOR PLANS

8300 RESEARCH BLVD, AUSTIN, TX 78750