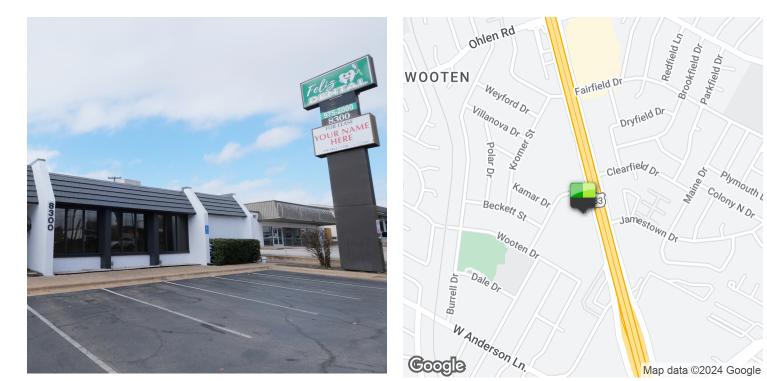

# 8300 RESEARCH BLVD, AUSTIN, TX 78750

8300 RESEARCH BLVD

8300 RESEARCH BLVD, AUSTIN, TX 78750

### EXECUTIVE SUMMARY





#### **OFFERING SUMMARY**

| Lease Rate:    | \$26.00 SF/yr (NNN) |
|----------------|---------------------|
| Building Size: | 4,892 SF            |
| Available SF:  | 1,817 - 1,958 SF    |
| Renovated:     | 2023                |

### **PROPERTY OVERVIEW**

Great office/retail location that is easy to find with excellent visibility.

#### **PROPERTY HIGHLIGHTS**

- Opportunity for Pylon Street Signage
- Other Tenants: Diamond Jeweler, Foot Solutions
- 4.5/1000 Parking Ratio Great Parking!!
- Excellent location for any office/retail/medical office users.



8300 RESEARCH BLVD, AUSTIN, TX 78750

### LEASE SPACES



#### **LEASE INFORMATION**

| SUITE TENANT     | SIZE (SF) | LEASE TYPE       | LEASE RATE  | DESCRIPTION   |
|------------------|-----------|------------------|-------------|