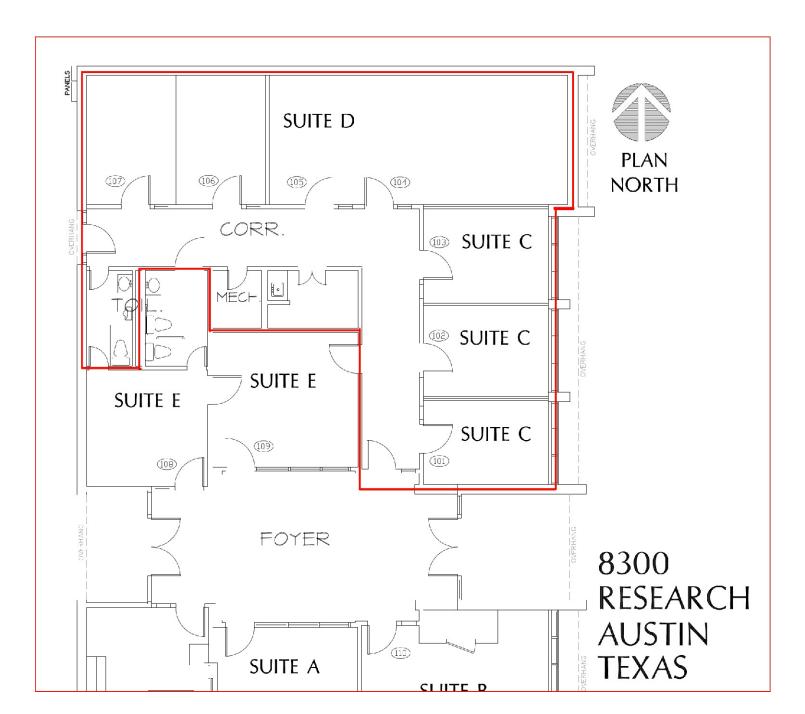

### FLOOR PLANS

### FLOOR PLANS

8300 RESEARCH BLVD, AUSTIN, TX 78750

#### SUITE TENANT SIZE (SF) LEASE TYPE LEASE RATE DESCRIPTION

| Suite C/D | Available | 1,958 SF | NNN | \$26.00 SF/yr | Mid Century Office Space in the Heart of Austin!                                                                                                                                                                                         |
|-----------|-----------|----------|-----|---------------|------------------------------------------------------------------------------------------------------------------------------------------------------------------------------------------------------------------------------------------|
|           |           |          |     |               | If you've been searching for a workspace that combines convenience, flexibility, with traditional mid century flare, this is your office!                                                                                                |
|           |           |          |     |               | Enjoy the luxury of five private offices that provide ample space<br>for your team to work comfortably. Whether you need individual<br>workspaces or separate offices for different departments, this<br>layout accommodates your needs. |
|           |           |          |     |               | Impress clients and host productive meetings in the well-<br>appointed conference room. This spacious area is ideal for<br>brainstorming sessions, presentations, and collaborative<br>discussions. Comes with a conference table!       |
|           |           |          |     |               | Fuel creativity and recharge in the inviting break room. A comfortable space for relaxation, networking, or enjoying a coffee break, it's an essential part of any productive workday.                                                   |
|           |           |          |     |               | The office space is thoughtfully designed for efficiency and functionality, ensuring your team can thrive in a comfortable and organized environment.                                                                                    |
|           |           |          |     |               | Large windows allow an abundance of natural light to fill the space, creating a pleasant and energizing atmosphere for your team and clients.                                                                                            |