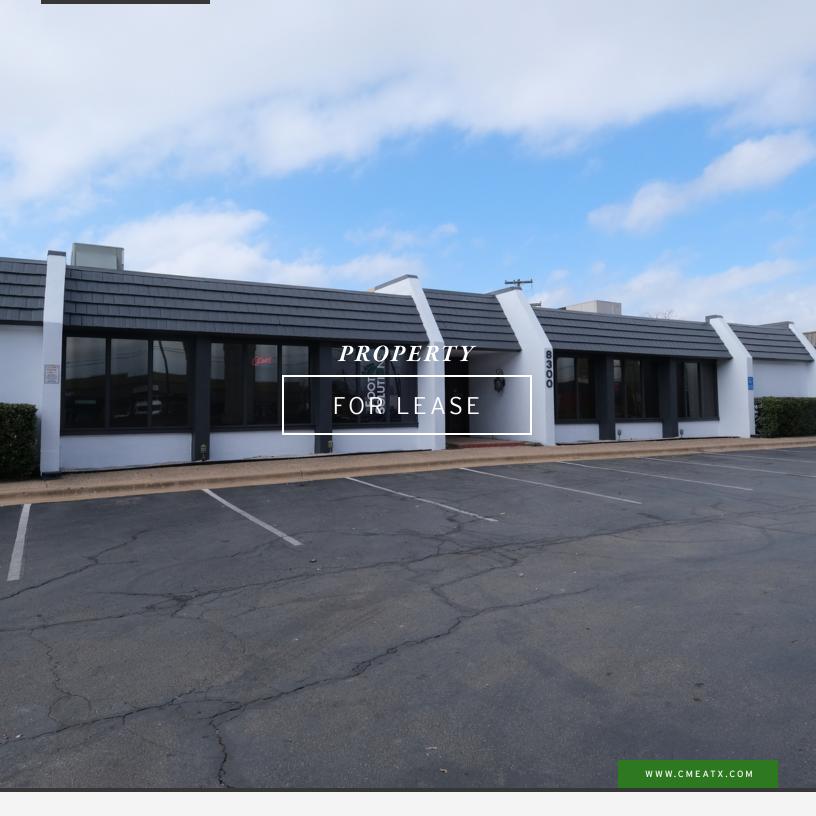

# 8300 RESEARCH BLVD, AUSTIN, TX 78750

8300 RESEARCH BLVD

8300 RESEARCH BLVD, AUSTIN, TX 78750

### **PROPERTY OVERVIEW**

Great office/retail location that is easy to find with excellent visibility.

#### **PROPERTY HIGHLIGHTS**

- Opportunity for Pylon Street Signage
- Other Tenants: Diamond Jeweler, Foot Solutions
- 4.5/1000 Parking Ratio Great Parking!!
- Excellent location for any office/retail/medical office users.