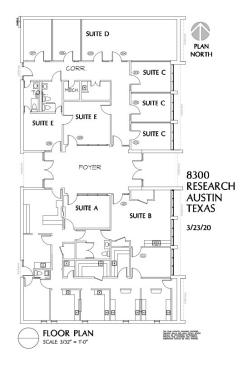

s, and storage, allowing you to serve your patients efficiently while maintaining a welcoming atmosphere.                                     |
|                                |               | With the previous dental practice's history of over 20 years, you'll have a head start for being known as a dentist office there. Your exceptional care and service can further build on this foundation.                                            |
|                                |               | This is your chance to create the dental practice of your dreams.<br>Whether you're just starting your career or looking to expand, this                                                                                                             |



8300 RESEARCH BLVD, AUSTIN, TX 78750

#### LEASE SPACES



#### SUITE TENANT SIZE (SF) LEASE TYPE LEASE RATE DESCRIPTION

| Suite C/D | Available | 1,958 SF | NNN | \$26.00 SF/yr | Mid Century Office Space in the Heart of Austin!                                                                                                                                                                                         |
|-----------|-----------|----------|-----|---------------|------------------------------------------------------------------------------------------------------------------------------------------------------------------------------------------------------------------------------------------|
|           |           |          |     |               | If you've been searching for a workspace that combines convenience, flexibility, with tr