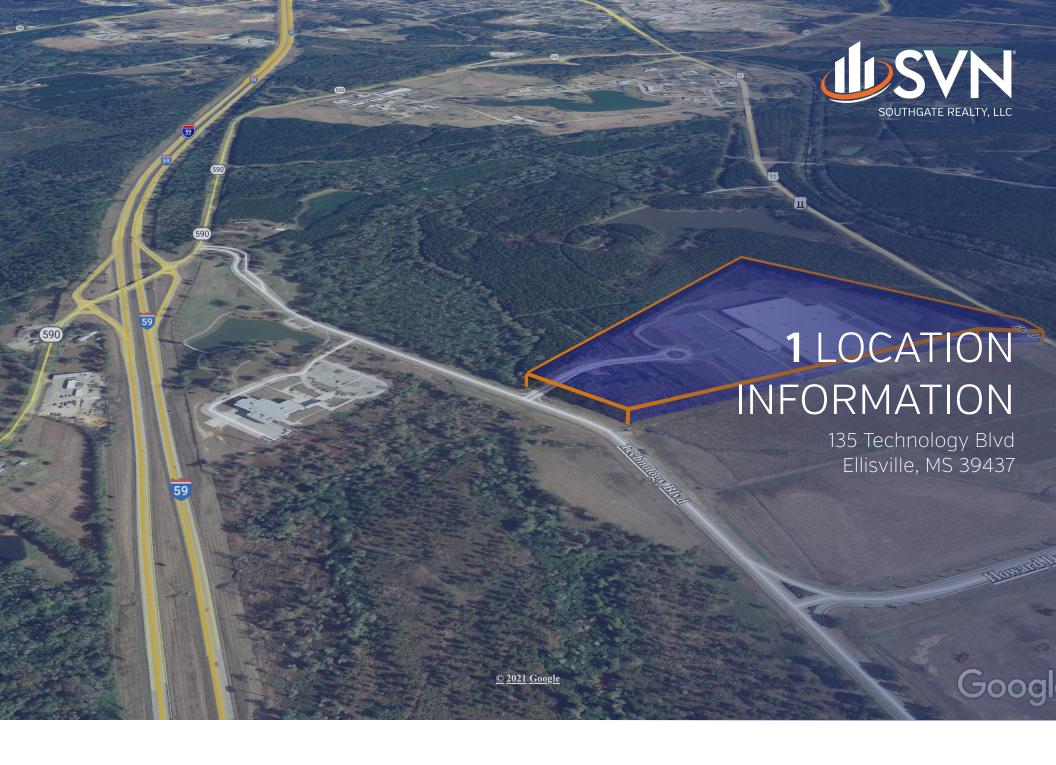

## Property Summary

066-18-00-001.03

#### **OFFERING SUMMARY**

APN:

Lease Rate: \$3.00 SF/yr [NN - \$1.34/sf]
Building Size: 337,000 SF
Available SF: 60,000 SF
Lot Size: 41.23 Acres
Year Built: 2013
Zoning: I-1 [Industrial District]

#### **PROPERTY OVERVIEW**

Modern warehouse built in 2013 with flexible space options available in the Howard Technology Park in Ellisville, Mississippi. This industrial property has up to 60,000 SF of warehouse available for sublease with a portion of the office space potentially open to negotiations. This space is heated/cooled and has 30-plus ft high ceilings, 3 dock-high roll-up doors and 1 ramp dock with roll-up door. Conveniently located less than 2 miles from Interstate 59, this location provides quick access and easy travel. Centrally located from major cities in 3 states, Ellisville is approximately 2 hours from New Orleans and 1.5 hours from the MS Coast, Jackson, MS, and Mobile, Alabama. Subtenants will be expected to pay their pro-rata share of property insurance, taxes, and utilities.

#### **LOCATION OVERVIEW**

Exiting I-59, go east along Hwy 590. Enter the Howard Technology Park via Technology Blvd. The property is located on the left.