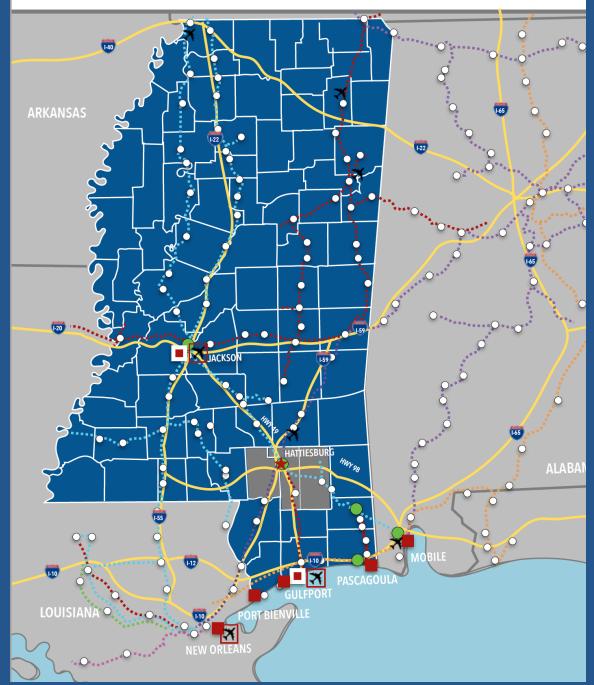

roll-up doors and 1 ramp dock with roll-up door. Conveniently located less than 2 miles from Interstate 59, this location provides quick access and easy travel. Centrally located from major cities in 3 states, Ellisville is approximately 2 hours from New Orleans and 1.5 hours from the MS Coast, Jackson, MS, and Mobile, Alabama. Subtenants will be expected to pay their pro-rata share of property insurance, taxes, and utilities.

#### **LOCATION OVERVIEW**

Exiting I-59, go east along Hwy 590. Enter the Howard Technology Park via Technology Blvd. The property is located on the left.

## Photos









## Additional Photos













## Location Maps





# Aerial View



30Min/ 1hr/ 2hr Drive Times



September 24, 2021

©2021 Esri Page 1 of 1

## INTERMODAL MAP GREATER HATTIESBURG AREA







### All Advisor Bios



Phone: 601.264.4622 Cell: 601.297.1780 Email: gbrett@svn.com 1700 S. 28th Avenue Suite C Hattiesburg, MS 39402

#### **Greg Brett**

Advisor SVN | Southgate Realty, LLC

Greg joined SVN | Southgate Realty 5 years ago after over 20 years in the Financial Services Industry. In addition to serving as the point person for accelerated and distressed asset sales for SVN | Southgate, Greg has experience in selling and leasing multiple asset classes throughout Mississippi.

Greg is a native of Hattiesburg, MS, and graduated with a B.S. in Business Administration from the University of Southern Mississippi. He and his wife are the proud parents of four boys.



Phone: 601.264.4622 x205 Cell: 601.329.6692 Email: ccarothers@svn.com 1700 S. 28th Avenue Suite C Hattiesburg