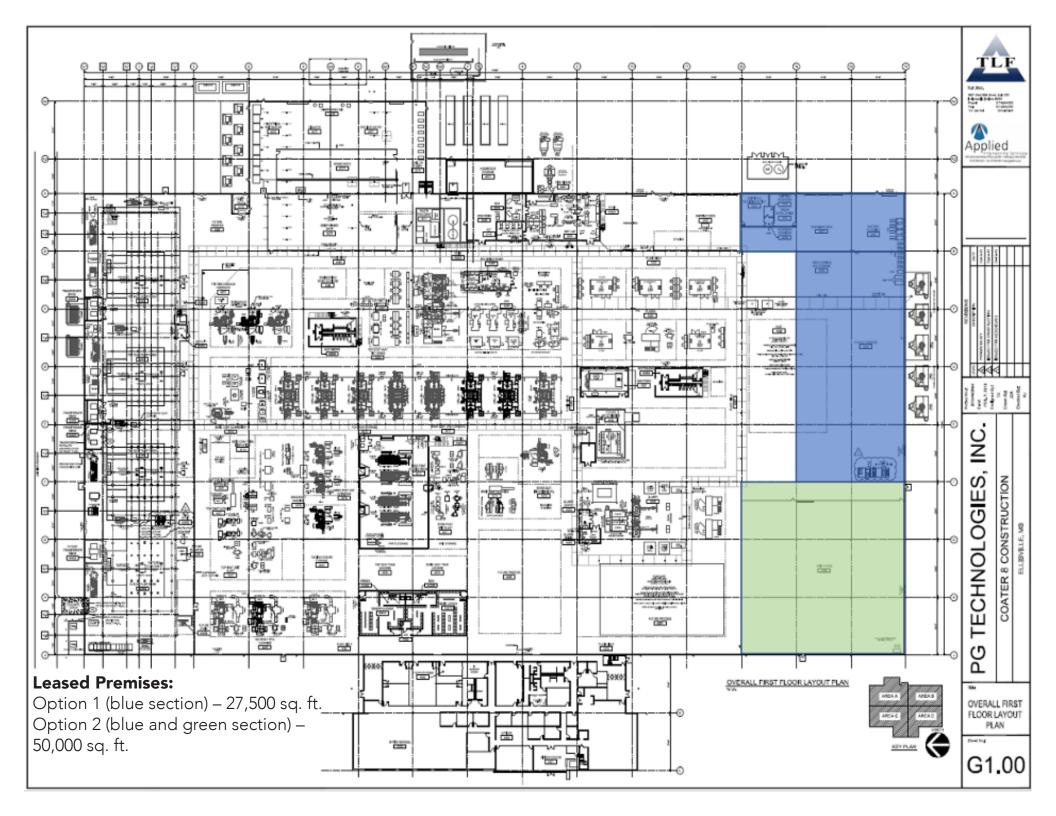

#### **PROPERTY OVERVIEW**

Modern warehouse built in 2013 with flexible space options available in the Howard Technology Park in Ellisville, Mississippi. This industrial property has up to 60,000 SF of warehouse available for sublease with a portion of the office space potentially open to negotiations. This space is heated/cooled and has 30-plus ft high ceilings, 3 dock-high roll-up doors and 1 ramp dock with roll-up door. Conveniently located less than 2 miles from Interstate 59, this location provides quick access and easy travel. Centrally located from major cities in 3 states, Ellisville is approximately 2 hours from New Orleans and 1.5 hours from the MS Coast, Jackson, MS, and Mobile, Alabama. Subtenants will be expected to pay their pro-rata share of property insurance, taxes, and utilities.