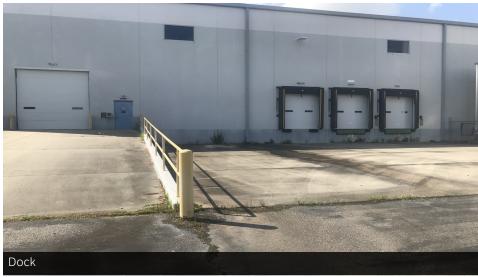

#### **PROPERTY OVERVIEW**

Modern warehouse built in 2013 with flexible space options available in the Howard Technology Park in Ellisville, Mississippi. This industrial property has up to 60,000 SF of warehouse available for sublease with a portion of the office space potentially open to negotiations. This space is heated/cooled and has 30-plus ft high ceilings, 3 dock-high roll-up doors and 1 ramp dock with roll-up door. Conveniently located less than 2 miles from Interstate 59, this location provides quick access and easy travel. Centrally located from major cities in 3 states, Ellisville is approximately 2 hours from New Orleans and 1.5 hours from the MS Coast, Jackson, MS, and Mobile, Alabama. Subtenants will be expected to pay their pro-rata share of property insurance, taxes, and utilities.