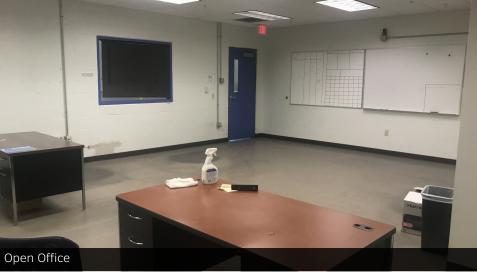

#### **PROPERTY OVERVIEW**

Modern warehouse built in 2013 with flexible space options available in the Howard Technology Park in Ellisville, Mississippi. This industrial property has up to 60,000 SF of warehouse available for sublease with a portion of the office space potentially open to negotiations. This space is heated/cooled and has 30-plus ft high ceilings, 3 dock-high roll-up doors and 1 ramp dock with roll-up door. Conveniently located less than 2 miles from Interstate 59, this location provides quick access and easy travel. Centrally located from major cities in 3 states, Ellisville is approximately 2 hours from New Orleans and 1.5 hours from the MS Coast, Jackson, MS, and Mobile, Alabama. Subtenants will be expected to pay their pro-rata share of property insurance, taxes, and utilities.