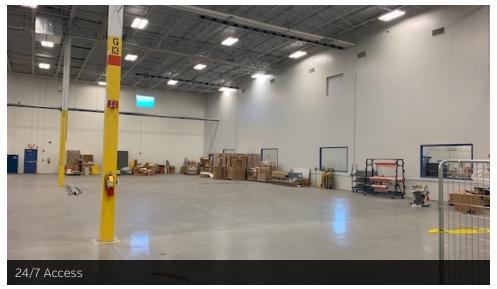

#### **PROPERTY OVERVIEW**

Modern warehouse built in 2013 with flexible space options available in the Howard Technology Park in Ellisville, Mississippi. This industrial property has up to 60,000 SF of warehouse available for sublease with a portion of the office space potentially open to negotiations. This space is heated/cooled and has 30-plus ft high ceilings, 3 dock-high roll-up doors and 1 ramp dock with roll-up door. Conveniently located less than 2 miles from Interstate 59, this location provides quick access and easy travel. Centrally located from major cities in 3 states, Ellisville is approximately 2 hours from New Orleans and 1.5 hours from the MS Coast, Jackson, MS, and Mobile, Alabama. Subtenants will be expected to pay their pro-rata share of property insurance, taxes, and utilities.