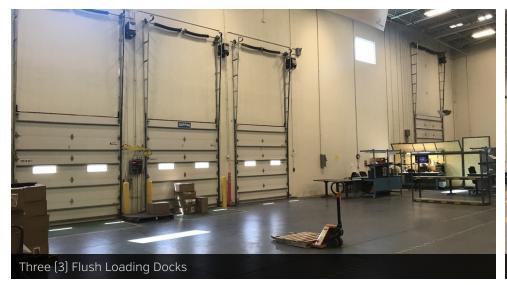

#### **PROPERTY OVERVIEW**

Modern warehouse built in 2013 with flexible space options available in the Howard Technology Park in Ellisville, Mississippi. This industrial property has up to 60,000 SF of warehouse available for sublease with a portion of the office space potentially open to negotiations. This space is heated/cooled and has 30-plus ft high ceilings, 3 dock-high roll-up doors and 1 ramp dock with roll-up door. Conveniently located less than 2 miles from Interstate 59, this location provides quick access and easy travel. Centrally located from major cities in 3 states, Ellisville is approximately 2 hours from New Orleans and 1.5 hours from the MS Coast, Jackson, MS, and Mobile, Alabama. Subtenants will be expected to pay their pro-rata share of property insurance, taxes, and utilities.