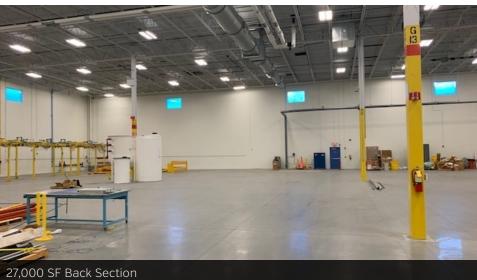

#### **PROPERTY OVERVIEW**

Modern warehouse built in 2013 with flexible space options available in the Howard Technology Park in Ellisville, Mississippi. This industrial property has up to 60,000 SF of warehouse available for sublease with a portion of the office space potentially open to negotiations. This space is heated/cooled and has 30-plus ft high ceilings, 3 dock-high roll-up doors and 1 ramp dock with roll-up door. Conveniently located less than 2 miles from Interstate 59, this location provides quick access and easy travel. Centrally located from major cities in 3 states, Ellisville is approximately 2 hours from New Orleans and 1.5 hours from the MS Coast, Jackson, MS, and Mobile, Alabama. Subtenants will be expected to pay their pro-rata share of property insurance, taxes, and utilities.