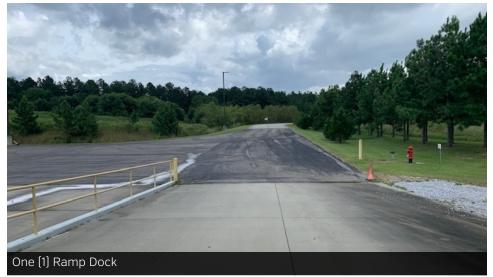

#### **PROPERTY OVERVIEW**

Modern warehouse built in 2013 with flexible space options available in the Howard Technology Park in Ellisville, Mississippi. This industrial property has up to 60,000 SF of warehouse available for sublease with a portion of the office space potentially open to negotiations. This space is heated/cooled and has 30-plus ft high ceilings, 3 dock-high roll-up doors and 1 ramp dock with roll-up door. Conveniently located less than 2 miles from Interstate 59, this location provides quick access and easy travel. Centrally located from major cities in 3 states, Ellisville is approximately 2 hours from New Orleans and 1.5 hours from the MS Coast, Jackson, MS, and Mobile, Alabama. Subtenants will be expected to pay their pro-rata share of property insurance, taxes, and utilities.