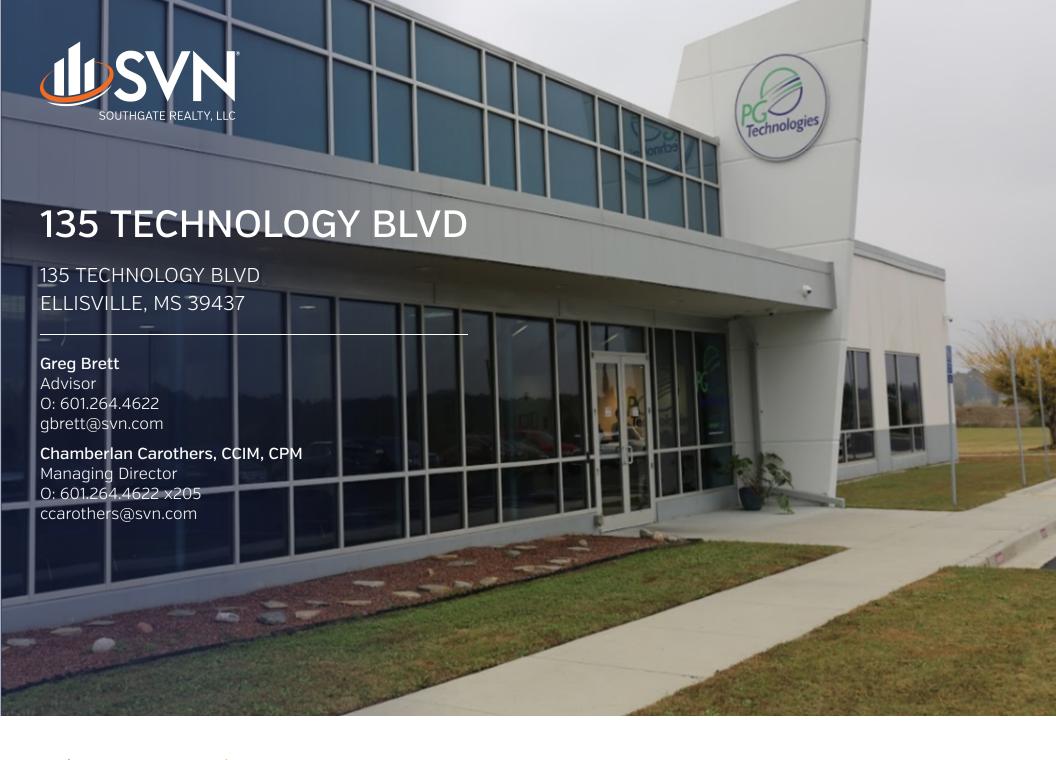

#### **PROPERTY OVERVIEW**

Modern warehouse built in 2013 with flexible space options available in the Howard Technology Park in Ellisville, Mississippi. This industrial property has up to 60,000 SF of warehouse available for sublease with a portion of the office space potentially open to negotiations. This space is heated/cooled and has 30-plus ft high ceilings, 3 dock-high roll-up doors and 1 ramp dock with roll-up door. Conveniently located less than 2 miles from Interstate 59, this location provides quick access and easy travel. Centrally located from major cities in 3 states, Ellisville is approximately 2 hours from New Orleans and 1.5 hours from the MS Coast, Jackson, MS, and Mobile, Alabama. Subtenants will be expected to pay their pro-rata share of property insurance, taxes, and utilities.

#### **LOCATION OVERVIEW**

Exiting I-59, go east along Hwy 590. Enter the Howard Technology Park via Technology Blvd. The property is located on the left.