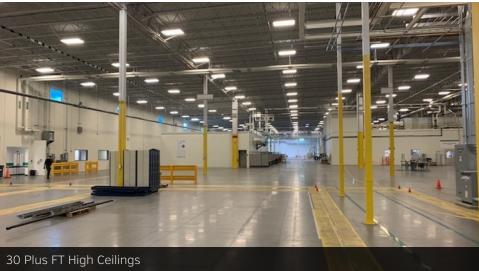

#### **PROPERTY OVERVIEW**

Modern warehouse built in 2013 with flexible space options available in the Howard Technology Park in Ellisville, Mississippi. This industrial property has up to 60,000 SF of warehouse available for sublease with a portion of the office space potentially open to negotiations. This space is heated/cooled and has 30-plus ft high ceilings, 3 dock-high roll-up doors and 1 ramp dock with roll-up door. Conveniently located less than 2 miles from Interstate 59, this location provides quick access and easy travel. Centrally located from major cities in 3 states, Ellisville is approximately 2 hours from New Orleans and 1.5 hours from the MS Coast, Jackson, MS, and Mobile, Alabama. Subtenants will be expected to pay their pro-rata share of property insurance, taxes, and utilities.