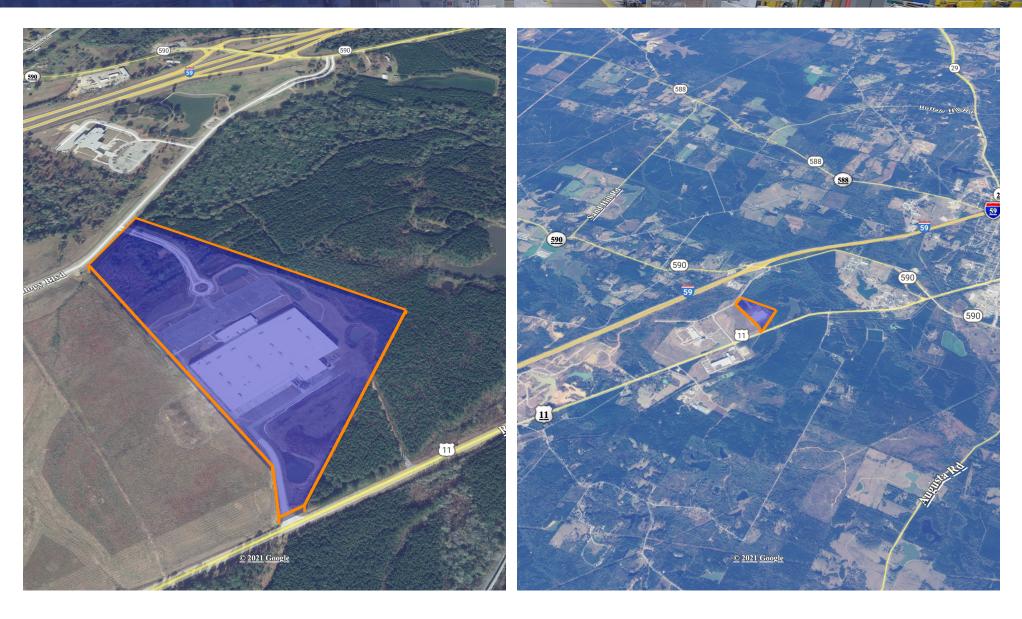

office space potentially open to negotiations. This space is heated/cooled and has 30-plus ft high ceilings, 3 dock-high roll-up doors and 1 ramp dock with roll-up door. Conveniently located less than 2 miles from Interstate 59, this location provides quick access and easy travel. Centrally located from major cities in 3 states, Ellisville is approximately 2 hours from New Orleans and 1.5 hours from the MS Coast, Jackson, MS, and Mobile, Alabama. Subtenants will be expected to pay their pro-rata share of property insurance, taxes, and utilities.

#### **LOCATION OVERVIEW**

Exiting I-59, go east along Hwy 590. Enter the Howard Technology Park via Technology Blvd. The property is located on the left.

## Photos









## Additional Photos













## Location Maps





# Aerial View



30Min/ 1hr/ 2hr Drive Times



September 24, 2021

©2021 Esri Page 1 of 1

## INTERMODAL MAP GREATER HATTIESBURG AREA







### All Advisor Bios



Phone: 601.264.4622 Cell: 601.297.1780 Email: gbrett@svn.com 1700 S. 28th Avenue Suite C Hattiesburg, MS 39402

#### **Greg Brett**

Advisor SVN | Southgate Realty, LLC

Greg joined SVN | Southgate Realty 5 years ago after over 20 years in the Financial Services Industry. In addition to serving as the point person for accelerated and distressed asset sales for SVN | Southgate, Greg has experience in selling and leasing multiple asset classes throughout Mississippi.

Greg is a native of Hattiesburg, MS, and graduated with a B.S. in Business Administration from the University of Southern Mississippi. He and his wife are the proud parents of fo