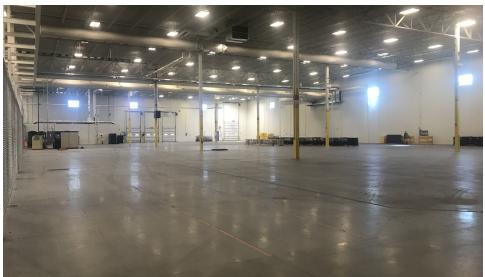

#### **PROPERTY OVERVIEW**

Modern warehouse built in 2013 with flexible space options available in the Howard Technology Park in Ellisville, Mississippi. This industrial property has up to 60,000 SF of warehouse available for sublease with a portion of the office space potentially open to negotiations. This space is heated/cooled and has 30-plus ft high ceilings, 3 dock-high roll-up doors and 1 ramp dock with roll-up door. Conveniently located less than 2 miles from Interstate 59, this location provides quick access and easy travel. Centrally located from major cities in 3 states, Ellisville is approximately 2 hours from New Orleans and 1.5 hours from the MS Coast, Jackson, MS, and Mobile, Alabama. Subtenants will be expected to pay their pro-rata share of property insurance, taxes, and utilities.