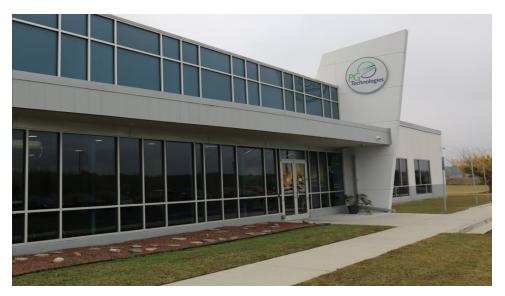

#### **PROPERTY OVERVIEW**

Modern warehouse built in 2013 with flexible space options available in the Howard Technology Park in Ellisville, Mississippi. This industrial property has up to 60,000 SF of warehouse available for sublease with a portion of the office space potentially open to negotiations. This space is heated/cooled and has 30-plus ft high ceilings, 3 dock-high roll-up doors and 1 ramp dock with roll-up door. Conveniently located less than 2 miles from Interstate 59, this location provides quick access and easy travel. Centrally located from major cities in 3 states, Ellisville is approximately 2 hours from New Orleans and 1.5 hours from the MS Coast, Jackson, MS, and Mobile, Alabama. Subtenants will be expected to pay their pro-rata share of property insurance, taxes, and utilities.