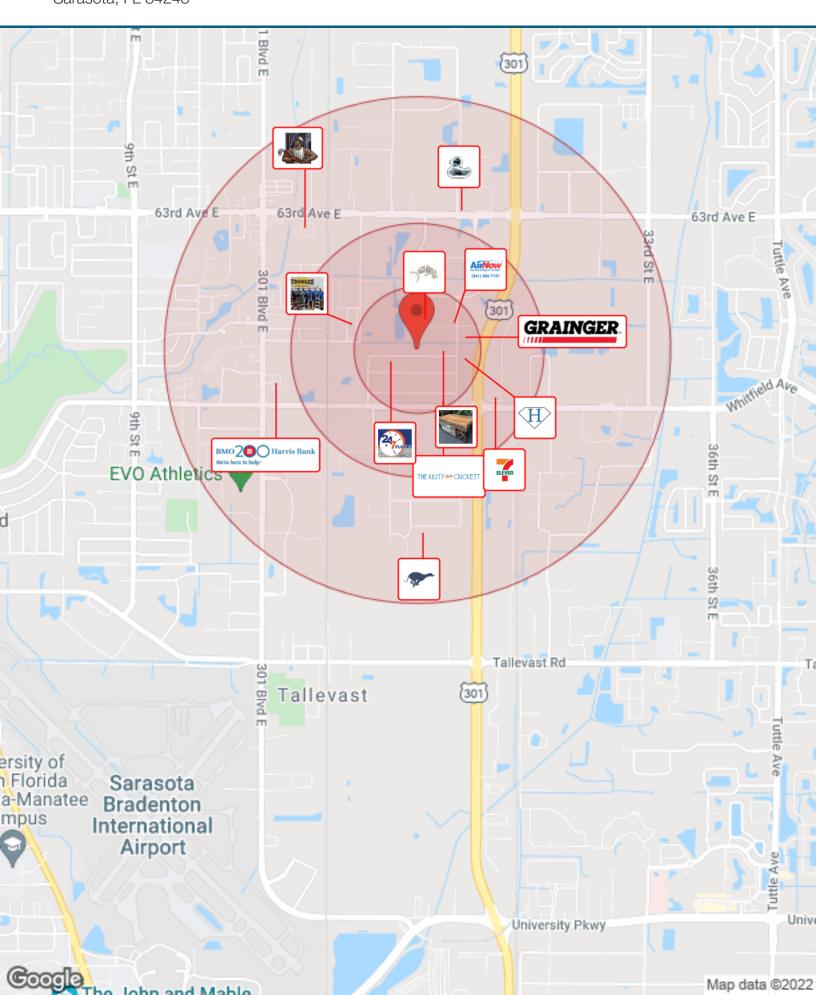

#### **Location Description**

Located in Whitfield Industrial Park right off 301 and Whitfield Avenue, less than 2 miles from Sarasota/Bradenton airport.

## **LOCATION MAP**