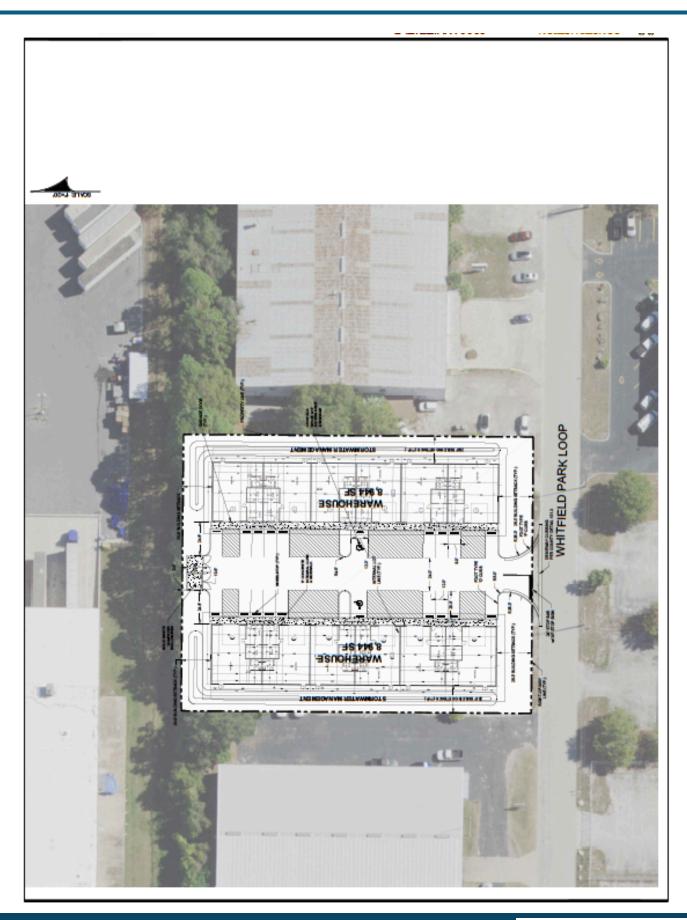

#### **Property Description**

BRAND NEW INDUSTRIAL CONDOS FOR SALE

Unit Size: Approx. 1,500sf each

% 41.50' Depth

12' x 14' Garage Doors

270sf Office/Showroom Space

Condominium Fees: Estimated at \$275/Month

#### **Location Description**

Located in Whitfield Industrial Park right off 301 and Whitfield Avenue, less than 2 miles from Sarasota/Bradenton airport.