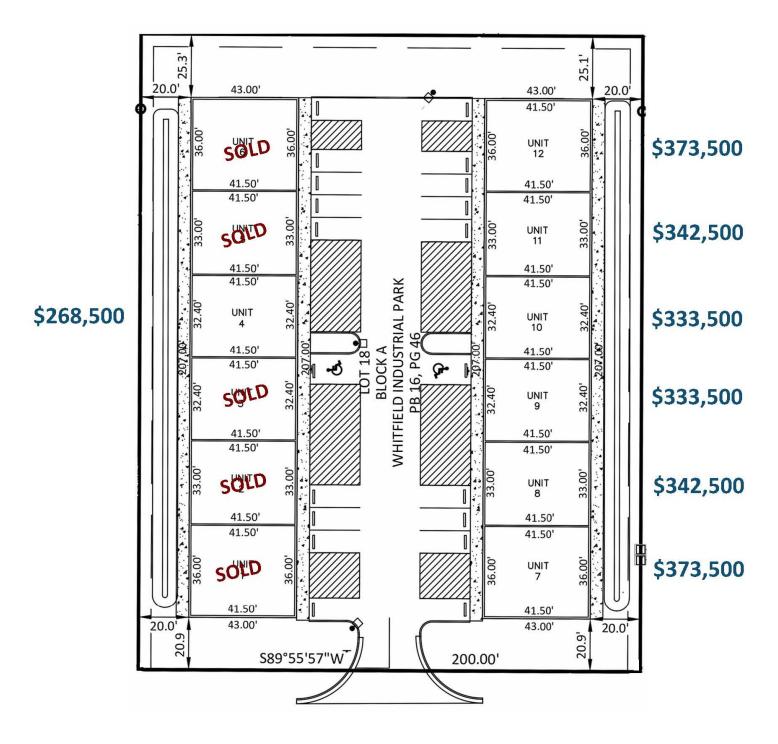

#### **Purchase Summary**

|                                                 | -                 |
|-------------------------------------------------|-------------------|
| Price per Unit:                                 | \$268,500-373,500 |
| Initial Deposit due on Contract:                | 20%               |
| Additional Deposit<br>due on<br>Groundbreaking: | 15%               |
| Additional Deposit due on Roof Installation:    | 15%               |

#### **Property Description**

BRAND NEW INDUSTRIAL CONDOS FOR SALE

Unit Size: Approx. 1,500sf each

% 41.50' Depth

12' x 14' Garage Doors

270sf Office/Showroom Space

Condominium Fees: Estimated at \$275/Month

#### **PRICING AS OF FEBRUARY 2022**