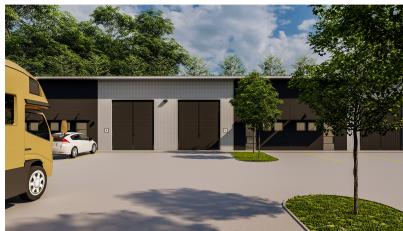

# **PROPERTY PHOTOS**

#### **Property Description**

BRAND NEW INDUSTRIAL CONDOS FOR SALE

Unit Size: Approx. 1,500sf each

% 41.50' Depth

12' x 14' Garage Doors

270sf Office/Showroom Space

Condominium Fees: Estimated at \$275/Month