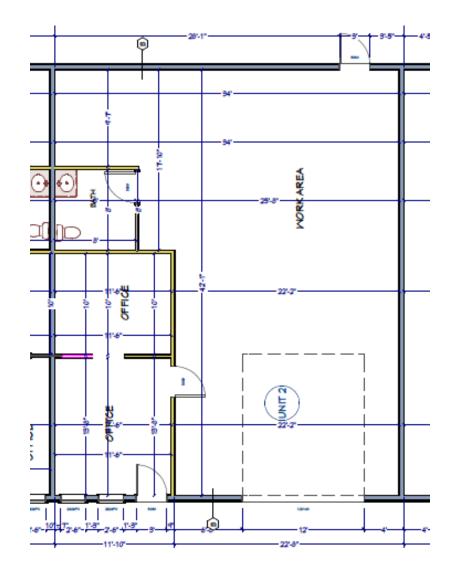

#### **Property Description**

BRAND NEW INDUSTRIAL CONDOS FOR SALE

Unit Size: Approx. 1,500sf each

% 41.50' Depth

12' x 14' Garage Doors

270sf Office/Showroom Space

Condominium Fees: Estimated at \$275/Month