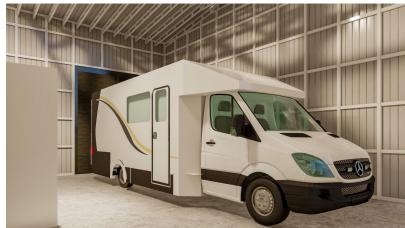

# **PROPERTY PHOTOS**

#### **Property Description**

BRAND NEW INDUSTRIAL CONDOS FOR SALE

Unit Size: Approx. 1,500sf each

% 41.50' Depth

12' x 14' Garage Doors

270sf Office/Showroom Space

Condominium Fees: Estimated at \$275/Month