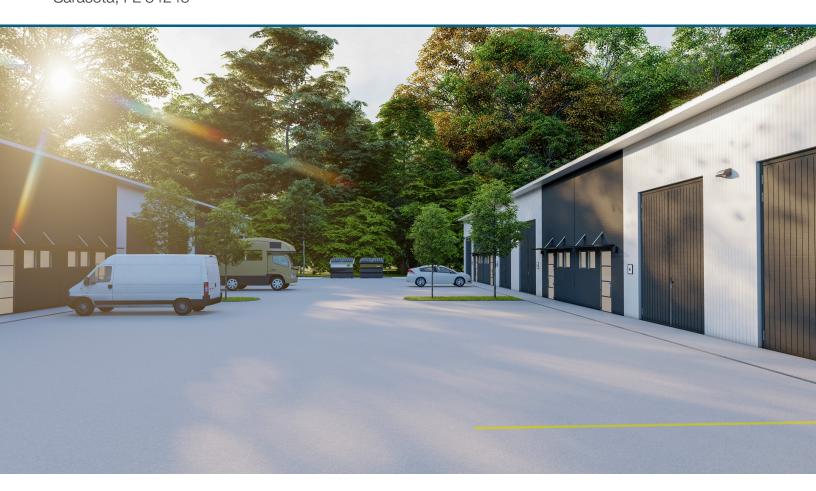

# COMING SOON WHITFIELD PARK INDUSTRIAL CONDOS FOR SALE



## **PROPERTY SUMMARY**



#### **Purchase Summary**

|                                                 | -                 |
|-------------------------------------------------|-------------------|
| Price per Unit:                                 | \$268,500-373,500 |
| Initial Deposit due on Contract:                | 20%               |
| Additional Deposit<br>due on<br>Groundbreaking: | 15%               |
| Additional Deposit due on Roof Installation:    | 15%               |

#### **Property Description**

BRAND NEW INDUSTRIAL CONDOS FOR SALE

Unit Size: Approx. 1,500sf each

% 41.50' Depth

12' x 14' Garage Doors

270sf Office/Showroom Space

Condominium Fees: Estimated at \$275/Month

Zoning: LM

Estimated Occupancy: July 2022

#### **Location Description**

Located in Whitfield Industrial Park right off 3