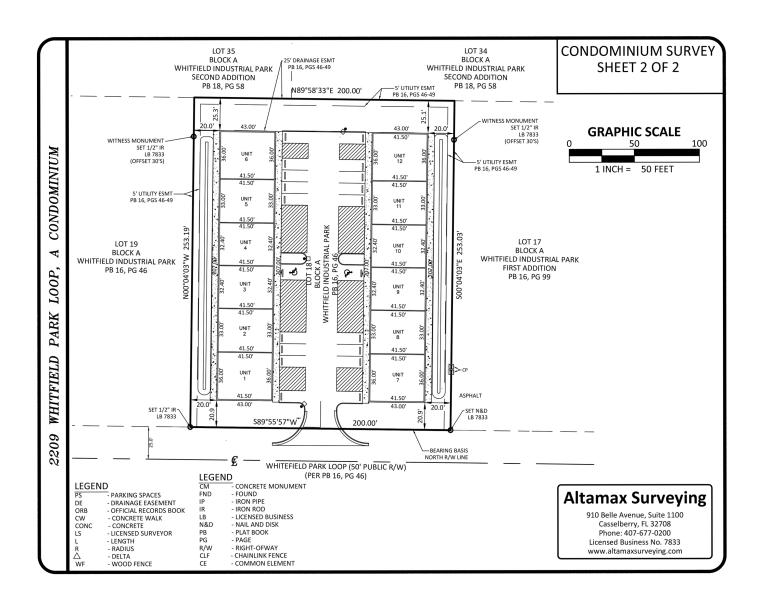

#### **Property Description**

BRAND NEW INDUSTRIAL CONDOS FOR SALE

Unit Size: Approx. 1,500sf each

% 41.50' Depth

12' x 14' Garage Doors

270sf Office/Showroom Space

Condominium Fees: Estimated at \$275/Month

Zoning: LM

Estimated Occupancy: July 2022