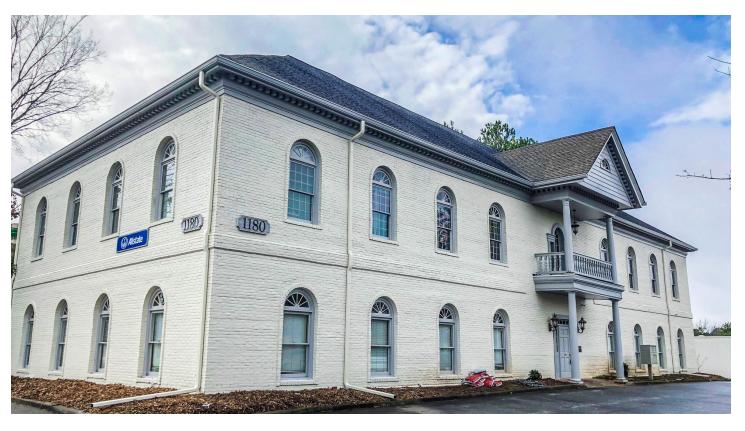

## MARIETTA OFFICE SUITES | ± 1,200 1180 FRANKLIN GATEWAY MARIETTA, GA 30067

#### PROPERTY HIGHLIGHTS

- ± 9,800 SF office building
- Suite 100 (1,200 SF): for lease at \$1,950/month, full service excluding phone, internet and in-suite janitorial services
- Building is located in an opportunity zone in which tenants could qualify for tax credits