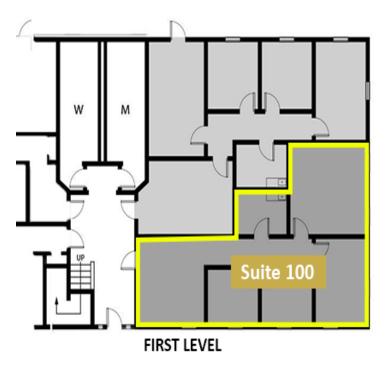

#### PROPERTY HIGHLIGHTS

- ± 9,800 SF office building
- Suite 100 (1,200 SF): for lease at \$1,950/month, full service excluding phone, internet and in-suite janitorial services
- Building is located in an opportunity zone in which tenants could qualify for tax credits