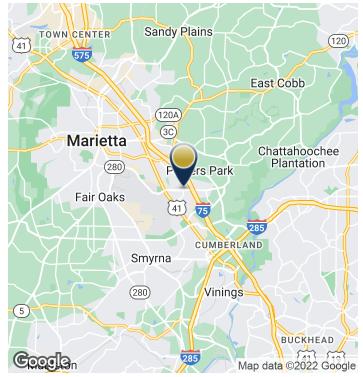

### LOCATION OVERVIEW

Located in Marietta (Atlanta MSA) just off I-75 and convenient to Dobbins Air Force Base, Lockheed, Kennesaw State University and Life University. Downtown Atlanta is approximately 16 miles south of the property.