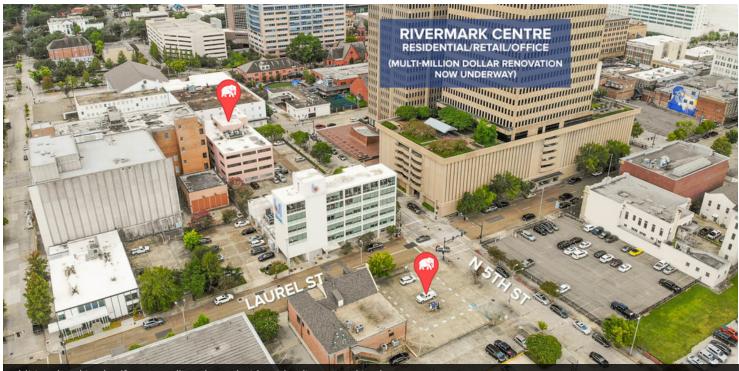

#### **LOCATION SUMMARY**

- Discover the dynamic regional destination that draws more than three million visitors every year.
- Downtown Baton Rouge is on the rise with current historical renovations and new development planned throughout the submarket.
- Rivermark Centre (Formerly Chase North & South Towers) sit across N 5th St. from the subject property and is undergoing an extensive, multi-million dollar renovation. This renovation is one of the largest downtown projects in recent years.

### **LOCATION MAPS**