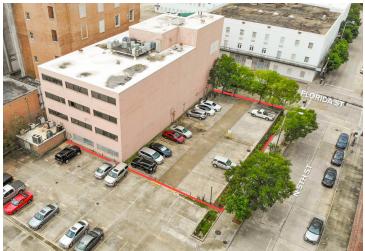

#### **PORTFOLIO SUMMARY**

- > 525 Florida St.
- Parking Lot: ±26 spaces (hard corner of Florida St. and N. 5th)
- Parking Lot: ±28 spaces (hard corner of Laurel St. and N. 5th)
- All property zoned C-5 and located in Opportunity Zone

### INTERIOR PHOTOS

Additional parking lot (foreground), and 525 Florida with adjacent parking lot.

800.895.9329 | https://elifinrealty.com | March 2024 640 Main St, Suite A, Baton Rouge, LA 70801 Broker of Record, Mathew Laborde; Licensed by the Louislana, Mississippi, and Ohio Real Estate Commissions. This information has been secured from sources we believe to be reliable, but we make no representations or warranties, expressed or implied, as to the accuracy of the information. References to square footage or age are approximate. Interested parties must verify the information and bears all risk for any inaccuracies.