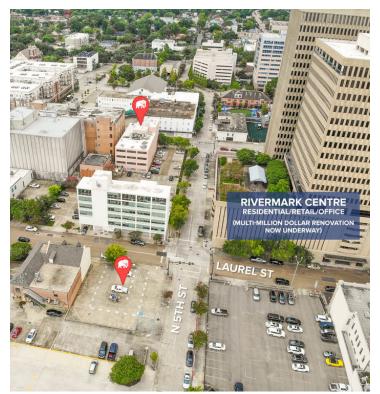

#### **LOCATION SUMMARY**

- Discover the dynamic regional destination that draws more than three million visitors every year.
- Downtown Baton Rouge is on the rise with current historical renovations and new development planned throughout the submarket.
- Rivermark Centre (Formerly Chase North & South Towers) sit across N 5th St. from the subject property and is undergoing an extensive, multi-million dollar renovation. This renovation is one of the largest downtown projects in recent years.

#### **PORTFOLIO SUMMARY**

- > 525 Florida St.
- Parking Lot: ±26 spaces (hard corner of Florida St. and N. 5th)
- Parking Lot: ±28 spaces (hard corner of Laurel St. and N. 5th)
- All property zoned C-5 and located in Opportunity Zone