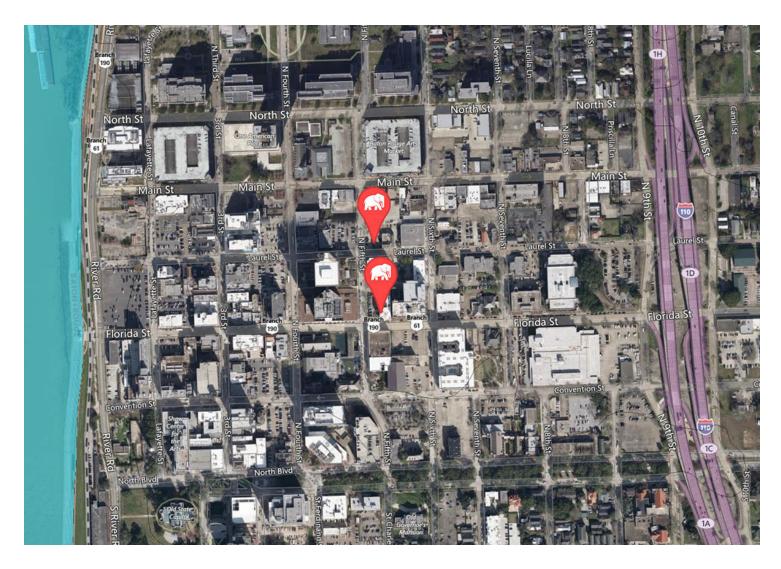

#### **LOCATION SUMMARY**

- Discover the dynamic regional destination that draws more than three million visitors every year.
- Downtown Baton Rouge is on the rise with current historical renovations and new development planned throughout the submarket.
- Rivermark Centre (Formerly Chase North & South Towers) sit across N 5th St. from the subject property and is undergoing an extensive, multi-million dollar renovation. This renovation is one of the largest downtown projects in recent years.

### **LOCATION MAPS**