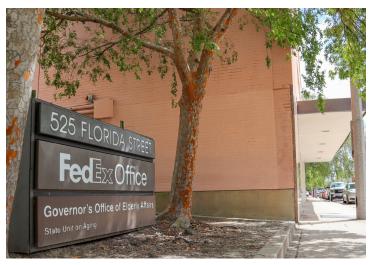

### NEW PRICE - DOWNTOWN OFFICE BUILDING AND PARKING LOT PORTFOLIO

525 FLORIDA ST BATON ROUGE, LA 70801

SALE PRICE: \$4,799,000

**BUILDING: 30,720 SF | PARKING LOTS: 16,202 SF** 

#### **OFFERING SUMMARY**

- This downtown portfolio is an excellent opportunity for an owner occupant seeking office space, exclusive parking for employees and clients, and additional rental income.
- The ground floor is occupied by FedEx a reputable, national tenant with the other floors housing additional office users.
- ➤ Each floor of the office building measures +/- 7,680 SF totaling +/- 30,720 SF.