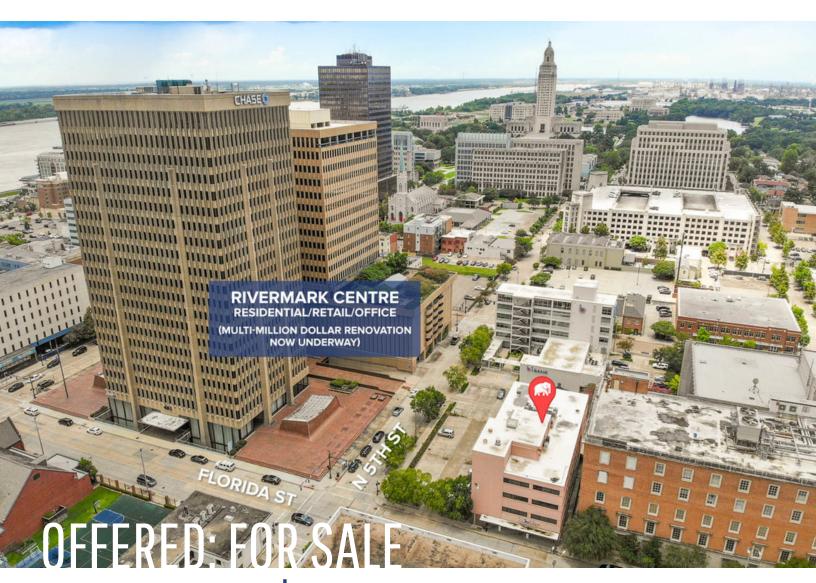

### NEW PRICE - DOWNTOWN OFFICE BUILDING AND PARKING LOT PORTFOLIO

525 FLORIDA ST BATON ROUGE, LA 70801

SALE PRICE: \$4,799,000

**BUILDING: 30,720 SF | PARKING LOTS: 16,202 SF** 

#### **LOCATION SUMMARY**

- Discover the dynamic regional destination that draws more than three million visitors every year.
- Downtown Baton Rouge is on the rise with current historical renovations and new development planned throughout the submarket.
- Rivermark Centre (Formerly Chase North & South Towers) sit across N 5th St. from the subject property and is undergoing an extensive, multi-million dollar renovation. This renovation is one of the largest downtown projects in recent years.