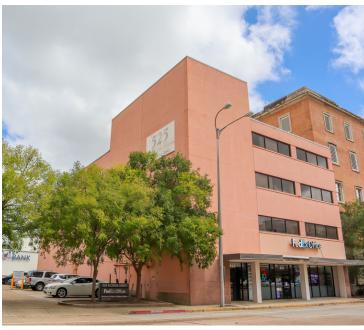

### NEW PRICE - DOWNTOWN OFFICE BUILDING AND PARKING LOT PORTFOLIO

525 FLORIDA ST BATON ROUGE, LA 70801

SALE PRICE: \$4,799,000

**BUILDING: 30,720 SF | PARKING LOTS: 16,202 SF** 

#### **OFFERING SUMMARY**

- This downtown portfolio is an excellent opportunity for an owner occupant seeking office space, exclusive parking for employees and clients, and additional rental income.
- The ground floor is occupied by FedEx a reputable, national tenant with the other floors housing additional office users.
- ➤ Each floor of the office building measures +/- 7,680 SF totaling +/- 30,720 SF.

#### **BUILDING INFORMATION**

| Building Size       | 30,720 SF |
|---------------------|-----------|
| Tenancy             | Multiple  |
| Number Of Floors    | 4         |
| Parking Type        | Surface   |
| Free Standing       | Yes       |
| Number Of Buildings | 1         |