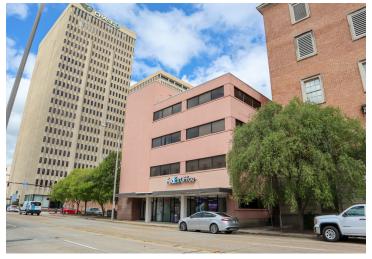

### NEW PRICE - DOWNTOWN OFFICE BUILDING AND PARKING LOT PORTFOLIO

525 FLORIDA ST BATON ROUGE, LA 70801

SALE PRICE: \$4,799,000

**BUILDING: 30,720 SF | PARKING LOTS: 16,202 SF** 

#### **PORTFOLIO SUMMARY**

- > 525 Florida St.
- Parking Lot: ±26 spaces (hard corner of Florida St. and N. 5th)
- Parking Lot: ±28 spaces (hard corner of Laurel St. and N. 5th)
- All property zoned C-5 and located in Opportunity Zone