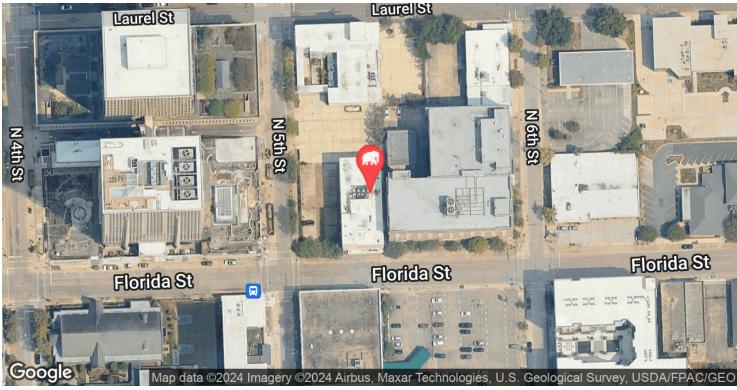

#### **PORTFOLIO SUMMARY**

- > 525 Florida St.
- Parking Lot: ±26 spaces (hard corner of Florida St. and N. 5th)
- Parking Lot: ±28 spaces (hard corner of Laurel St. and N. 5th)
- All property zoned C-5 and located in Opportunity Zone

#### **LOCATION INFORMATION**

| City, State, Zip  County  East Baton Rouge  Market  LA-Baton Rouge  Sub-Market  Downtown  Office Building: Florida St / N 5th St  Additional Parking Lot: Laurel St / N 5th St  Township  7S  Range  Section  72  Side Of The Street  North  Street Parking  Signal Intersection  Road Type  Paved | CountyEast Baton RougeMarketLA-Baton RougeSub-MarketDowntownOffice Building: Florida St / N 5th StCross-StreetsAdditional Parking Lot: Laurel St / N 5th StTownship7SRange1WSection72Side Of The StreetNorthStreet ParkingYesSignal IntersectionYes                                                                                                                                                                                                                                                                                                                                             | Street Address      | 525 Florida St           |
|----------------------------------------------------------------------------------------------------------------------------------------------------------------------------------------------------------------------------------------------------------------------------------------------------|-------------------------------------------------------------------------------------------------------------------------------------------------------------------------------------------------------------------------------------------------------------------------------------------------------------------------------------------------------------------------------------------------------------------------------------------------------------------------------------------------------------------------------------------------------------------------------------------------|---------------------|--------------------------|
| MarketLA-Baton RougeSub-MarketDowntownCross-StreetsOffice Building: Florida St / N 5th StAdditional Parking Lot: Laurel St / N 5th StTownship7SRange1WSection72Side Of The StreetNorthStreet ParkingYesSignal IntersectionYes                                                                      | MarketLA-Baton RougeSub-MarketDowntownCross-StreetsOffice Building: Florida St / N 5th StAdditional Parking Lot: Laurel St / N 5th StTownship7SRange1WSection72Side Of The StreetNorthStreet ParkingYesSignal IntersectionYesRoad TypePavedMarket TypeLargeNearest HighwayLA-61 (Florida St)                                                                                                                                                                                                                                                                                                    | City, State, Zip    | Baton Rouge, LA 70801    |
| Sub-MarketDowntownOffice Building: Florida St / N 5th StCross-StreetsAdditional Parking Lot: Laurel St / N 5th StTownship7SRange1WSection72Side Of The StreetNorthStreet ParkingYesSignal IntersectionYes                                                                                          | Sub-MarketDowntownCross-StreetsOffice Building: Florida St / N 5th StTownship7SRangeSection72Side Of The StreetNorthStreet ParkingYesSignal IntersectionYesRoad TypePavedMarket TypeLargeNearest HighwayLA-61 (Florida St)                                                                                                                                                                                                                                                                                                                                                                      | County              | East Baton Rouge         |
| Cross-Streets  Office Building: Florida St / N 5th St  Additional Parking Lot: Laurel St / N 5th St  Township 7S  Range 1W  Section 72  Side Of The Street North  Street Parking Yes  Signal Intersection Yes                                                                                      | Cross-Streets  Office Building: Florida St / N 5th St  Additional Parking Lot: Laurel St / N 5th St  Township 7S  Range 1W  Section 72  Side Of The Street North  Street Parking Yes  Signal Intersection Yes  Road Type Paved  Market Type Large  Nearest Highway LA-61 (Florida St)                                                                                                                                                                                                                                                                                                           | Market              | LA-Baton Rouge           |
| Cross-Streets  Florida St / N 5th St  Additional Parking Lot: Laurel St / N 5th St  Township  Range  1W  Section  72  Side Of The Street  North  Street Parking  Yes  Signal Intersection  Yes                                                                                                     | Cross-Streets  Florida St / N 5th St  Additional Parking Lot: Laurel St / N 5th St  Township  7S  Range  1W  Section  72  Side Of The Street  North  Street Parking  Yes  Signal Intersection  Road Type  Market Type  Nearest Highway  Florida St / N 5th St  Additional Parking Lot: Laurel St / N 5th St  Additional Parking Lot: Laurel St / N 5th St  Additional Parking Lot: Laurel St / N 5th St  Additional Parking Lot: Laurel St / N 5th St  Additional Parking Lot: Laurel St / N 5th St  Additional Parking Lot: Laurel St / N 5th St  Additional Parking Lot: Laurel St / N 5th St | Sub-Market          | Downtown                 |
| Additional Parking Lot: Laurel St / N 5th St  Township 7S  Range 1W  Section 72  Side Of The Street North  Street Parking Yes  Signal Intersection Yes                                                                                                                                             | Additional Parking Lot: Laurel St / N 5th St  Township 7S  Range 1W  Section 72  Side Of The Street North  Street Parking Yes  Signal Intersection Yes  Road Type Paved  Market Type Large  Nearest Highway LA-61 (Florida St)                                                                                                                                                                                                                                                                                                                                                                  | Course Shows to     |                          |
| Range 1W Section 72 Side Of The Street North Street Parking Yes Signal Intersection Yes                                                                                                                                                                                                            | Range 1W Section 72 Side Of The Street North Street Parking Yes Signal Intersection Yes Road Type Paved Market Type Large Nearest Highway LA-61 (Florida St)                                                                                                                                                                                                                                                                                                                                                                                                                                    | Closs-Streets       |                          |
| Section 72 Side Of The Street North Street Parking Yes Signal Intersection Yes                                                                                                                                                                                                                     | Section 72 Side Of The Street North Street Parking Yes Signal Intersection Yes Road Type Paved Market Type Large Nearest Highway LA-61 (Florida St)                                                                                                                                                                                                                                                                                                                                                                                                                                             | Township            | 75                       |
| Side Of The Street North Street Parking Yes Signal Intersection Yes                                                                                                                                                                                                                                | Side Of The Street North Street Parking Yes Signal Intersection Yes Road Type Paved Market Type Large Nearest Highway LA-61 (Florida St)                                                                                                                                                                                                                                                                                                                                                                                                                                                        | Range               | 1W                       |
| Street Parking Yes Signal Intersection Yes                                                                                                                                                                                                                                                         | Street Parking Yes Signal Intersection Yes Road Type Paved Market Type Large Nearest Highway LA-61 (Florida St)                                                                                                                                                                                                                                                                                                                                                                                                                                                                                 | Section             | 72                       |
| Signal Intersection Yes                                                                                                                                                                                                                                                                            | Signal Intersection Yes Road Type Paved Market Type Large Nearest Highway LA-61 (Florida St)                                                                                                                                                                                                                                                                                                                                                                                                                                                                                                    | Side Of The Street  | North                    |
|                                                                                                                                                                                                                                                                                                    | Road Type Paved Market Type Large Nearest Highway LA-61 (Florida St)                                                                                                                                                                                                                                                                                                                                                                                                                                                                                                                            | Street Parking      | Yes                      |
| Road Type Paved                                                                                                                                                                                                                                                                                    | Market Type Large Nearest Highway LA-61 (Florida St)                                                                                                                                                                                                                                                                                                                                                                                                                                                                                                                                            | Signal Intersection | Yes                      |
| 31.                                                                                                                                                                                                                                                                                                | Nearest Highway LA-61 (Florida St)                                                                                                                                                                                                                                                                                                                                                                                                                                                                                                                                                              | Road Type           | Paved                    |
| Market Type Large                                                                                                                                                                                                                                                                                  |                                                                                                                                                                                                                                                                                                                                                                                                                                                                                                                                                                                                 | Market Type         | Large                    |
| Nearest Highway LA-61 (Florida St)                                                                                                                                                                                                                                                                 | Nearest Airport Baton Rouge Metropolitan                                                                                                                                                                                                                                                                                                                                                                                                                                                                                                                                                        | Nearest Highway     | LA-61 (Florida St)       |
| Nearest Airport Baton Rouge Metropolitan                                                                                                                                                                                                                                                           |                                                                                                                                                                                                                                                                                                                                                                                                                                                                                                                                                                                                 | Nearest Airport     | Baton Rouge Metropolitan |