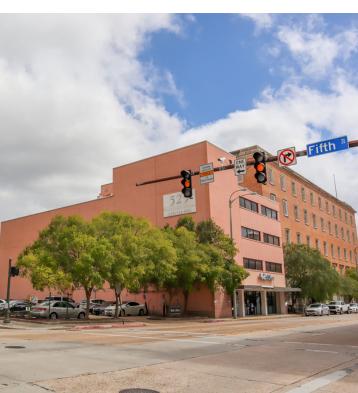

### NEW PRICE - DOWNTOWN OFFICE BUILDING AND PARKING LOT PORTFOLIO

525 FLORIDA ST BATON ROUGE, LA 70801

SALE PRICE: \$4,799,000

**BUILDING: 30,720 SF | PARKING LOTS: 16,202 SF** 

#### **PORTFOLIO SUMMARY**

- > 525 Florida St.
- Parking Lot: ±26 spaces (hard corner of Florida St. and N. 5th)
- Parking Lot: ±28 spaces (hard corner of Laurel St. and N. 5th)
- All property zoned C-5 and located in Opportunity Zone