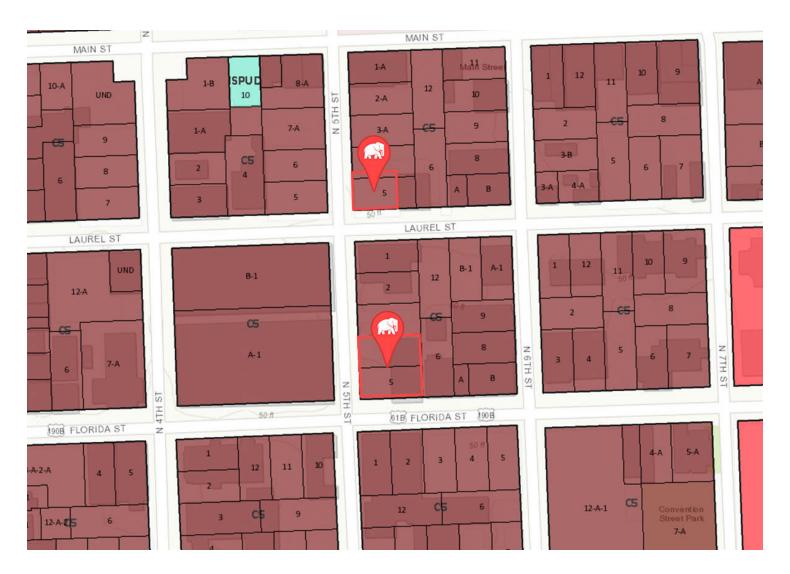

## **ZONING MAP**

#### **C5 - BUSINESS**

This district allows office and commercial uses within the Downtown Development District without setback and parking requirements. There may be any uses in the preceding sections including restaurants, which involve the sale or serving of alcoholic beverages for consumption on premises.

Both 525 Florida St and the parking lot at Laurel St / N 5th St are zoned C5 - Business.

Source: The municipality in which the property is located