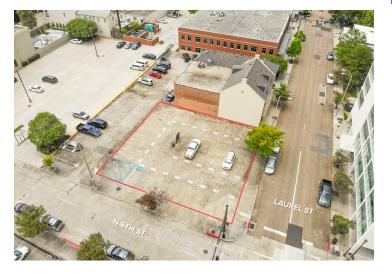

#### **PORTFOLIO SUMMARY**

- > 525 Florida St.
- Parking Lot: ±26 spaces (hard corner of Florida St. and N. 5th)
- Parking Lot: ±28 spaces (hard corner of Laurel St. and N. 5th)
- All property zoned C-5 and located in Opportunity Zone

### INTERIOR PHOTOS

Additional parking lot (foreground), and 525 Florida with adjacent parking lot.

800.895.9329 | https://elifinrealty.com | March 2024 640 Main St, Suite A, Baton Rouge, LA 70801 Broker of Record, Mathew Laborde; Licensed by the Louislana, Mississippi, and Ohio Real Estate Commissions. This information has been secured from sources we believe to be reliable, but we make no representations or warranties, expressed or implied, as to the accuracy of the information. References to square footage or age are approximate. Interested parties must verify the information and bears all risk for any inaccuracies.