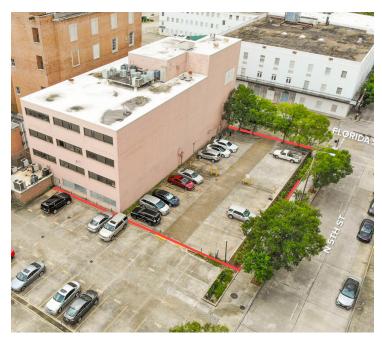

### NEW PRICE - DOWNTOWN OFFICE BUILDING AND PARKING LOT PORTFOLIO

525 FLORIDA ST BATON ROUGE, LA 70801

SALE PRICE: \$4,799,000

**BUILDING: 30,720 SF | PARKING LOTS: 16,202 SF** 

#### **PORTFOLIO SUMMARY**

- > 525 Florida St.
- Parking Lot: ±26 spaces (hard corner of Florida St. and N. 5th)
- Parking Lot: ±28 spaces (hard corner of Laurel St. and N. 5th)
- All property zoned C-5 and located in Opportunity Zone

### INTERIOR PHOTOS

Additional parking lot (foreground), and 525 Florida with adjacent parking lot.

800.895.9329 | https://elifinrealty.com | March 2024 640 Main St, Suite A, Baton Rouge, LA 70801 Broker of Record, Mathew Laborde; Licensed by the Louislana, Mississippi, and Ohio Real Estate Commissions. This information has been secured from sources we believe to be reliable, but we make no representations or warranties, expressed or implied, as to the accuracy of the information. References to square footage or age are approximate. Interested parties must verify the information and bears all risk for any inaccuracies.