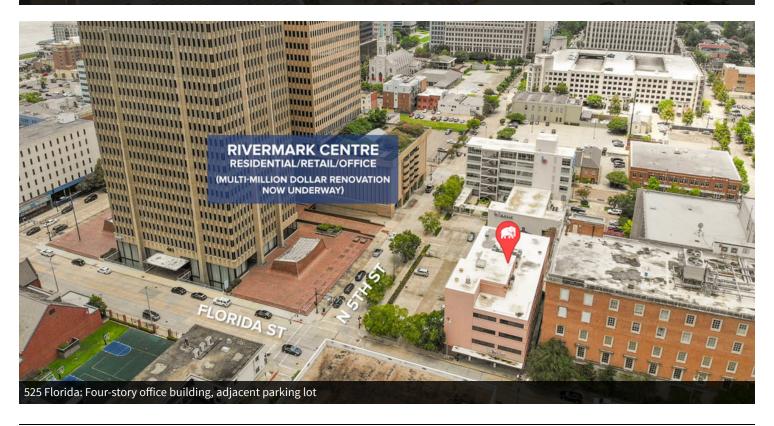

#### **LOCATION SUMMARY**

- Discover the dynamic regional destination that draws more than three million visitors every year.
- Downtown Baton Rouge is on the rise with current historical renovations and new development planned throughout the submarket.
- Rivermark Centre (Formerly Chase North & South Towers) sit across N 5th St. from the subject property and is undergoing an extensive, multi-million dollar renovation. This renovation is one of the largest downtown projects in recent years.

### **LOCATION MAPS**