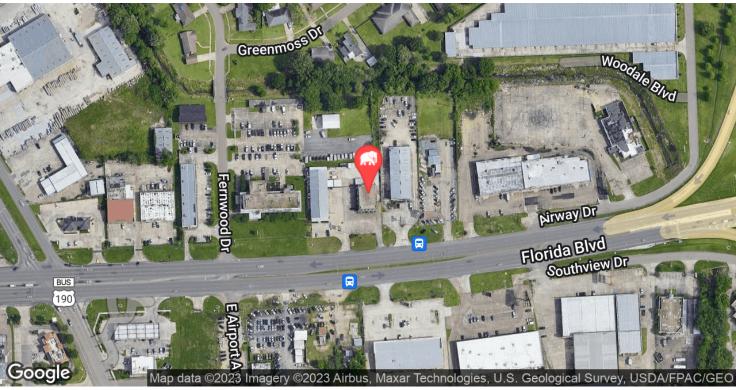

# SPACE AVAILABLE

### **±528 SF | \$520 PER MONTH**

- ➤ 1 suite available on the second floor
- > Full service lease
- ➤ All suites connected via common area; stairwell, hallway and utilized common area restrooms upstairs



### **AVAILABLE SPACES**

#### SUITE 203



#### **AVAILABLE SPACES**

| SUITE   | TENANT    | SIZE (SF) | LEASE TYPE   | MONTHLY RENT |
|---------|-----------|-----------|--------------|--------------|
| Floor 1 | -         | 890 SF    | Full Service | \$1,200      |
| 203     | Available | 528 SF    | Full Service | \$520        |
| 205     | -         | 734 SF    | Full Service | \$720        |
| 206     | -         | 489 SF    | Full Service | \$480        |



## INTERIOR PHOTOS - 2ND FLOOR















### **AERIAL PHOTOS**







### **LOCATION MAPS**







### **DEMOGRAPHICS MAP & REPORT**



| POPULATION                           | 1 MILE              | 3 MILES               | 5 MILES               |
|--------------------------------------|---------------------|-----------------------|-----------------------|
| Total Population                     | 7,242               | 72,351                | 214,516               |
| Average Age                          | 36.3                | 35.4                  | 34.3                  |
| Average Age (Male)                   | 32.6                | 32.2                  | 31.6                  |
| Average Age (Female)                 | 40.9                | 37.9                  | 36.9                  |
|                                      |                     |                       |