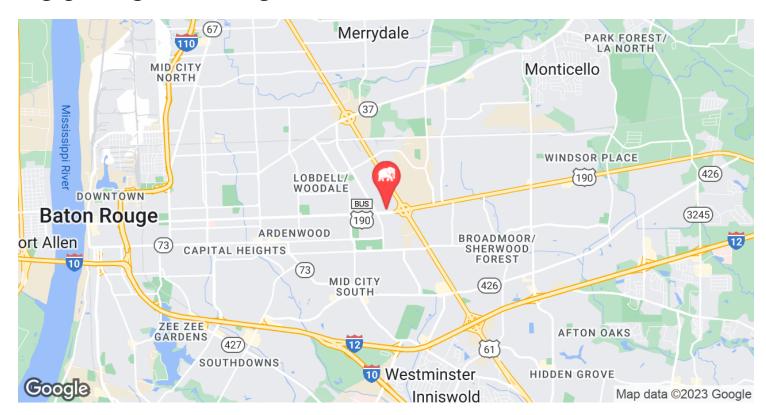

6



# SPACE AVAILABLE

### **±528 SF | \$520 PER MONTH**

- ➤ 1 suite available on the second floor
- > Full service lease
- ➤ All suites connected via common area; stairwell, hallway and utilized common area restrooms upstairs



### **AVAILABLE SPACES**

#### SUITE 203



#### **AVAILABLE SPACES**

| SUITE   | TENANT    | SIZE (SF) | LEASE TYPE   | MONTHLY RENT |
|---------|-----------|-----------|--------------|--------------|
| Floor 1 | -         | 890 SF    | Full Service | \$1,200      |
| 203     | Available | 528 SF    | Full Service | \$520        |
| 205     | -         | 734 SF    | Full Service | \$720        |
| 206     | -         | 489 SF    | Full Service | \$480        |



## INTERIOR PHOTOS - 2ND FLOOR















### **AERIAL PHOTOS**







### **LOCATION MAPS**







### **DEMOGRAPHICS MAP & REPORT**



| POPULATION                           | 1 MILE              | 3 MILES               | 5 MILES               |
|--------------------------------------|---------------------|-----------------------|-----------------------|
| Total Population                     | 7,242               | 72,351                | 214,516               |
| Average Age                          | 36.3                | 35.4                  | 34.3                  |
| Average Age (Male)                   | 32.6                | 32.2                  | 31.6                  |
| Average Age (Female)                 | 40.9                | 37.9                  | 36.9                  |
|                                      |                     |                       |