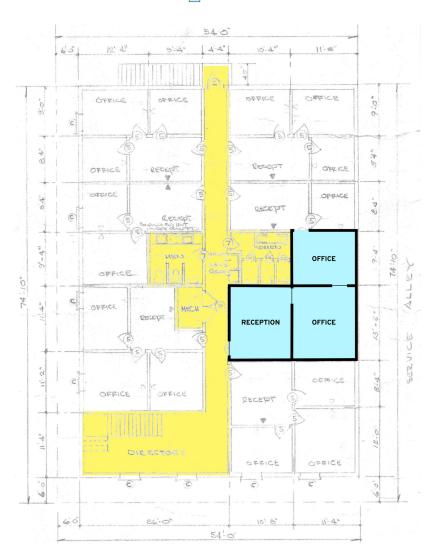

### **AVAILABLE SPACES**

#### SUITE 203

#### **AVAILABLE SPACES**

| SUITE   | TENANT    | SIZE (SF) | LEASE TYPE   | MONTHLY RENT |
|---------|-----------|-----------|--------------|--------------|
| Floor 1 | -         | 890 SF    | Full Service | \$1,200      |
| 203     | Available | 528 SF    | Full Service | \$520        |
| 205     | -         | 734 SF    | Full Service | \$720        |
| 206     | -         | 489 SF    | Full Service | \$480        |