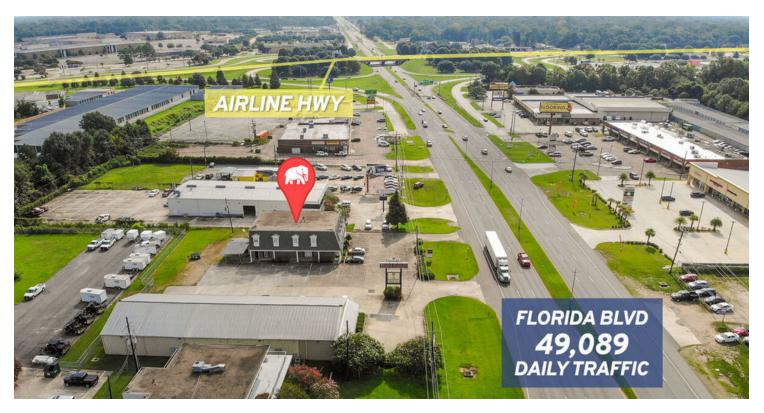

IDA BLVD BATON ROUGE, LA 70806



# SPACE AVAILABLE

### **±528 SF | \$520 PER MONTH**

- ➤ 1 suite available on the second floor
- > Full service lease
- ➤ All suites connected via common area; stairwell, hallway and utilized common area restrooms upstairs



### **AVAILABLE SPACES**

#### SUITE 203



#### **AVAILABLE SPACES**

| SUITE   | TENANT    | SIZE (SF) | LEASE TYPE   | MONTHLY RENT |
|---------|-----------|-----------|--------------|--------------|
| Floor 1 | -         | 890 SF    | Full Service | \$1,200      |
| 203     | Available | 528 SF    | Full Service | \$520        |
| 205     | -         | 734 SF    | Full Service | \$720        |
| 206     | -         | 489 SF    | Full Service | \$480        |



## INTERIOR PHOTOS - 2ND FLOOR















### **AERIAL PHOTOS**







### **LOCATION MAPS**







### **DEMOGRAPHICS MAP & REPORT**



| POPULATION                           | 1 MILE              | 3 MILES               | 5 MILES               |
|--------------------------------------|---------------------|-----------------------|-----------------------|
| Total Population                     | 7,242               | 72,351                | 214,516               |
| Average Age                          | 36.3                | 35.4                  | 34.3                  |
| Average Age (Male)                   | 32.6                | 32.2                  | 31.6                  |
| Average Age (Female)                 | 40.9                | 37.9                  | 36.9                  |
|                                      |                     |