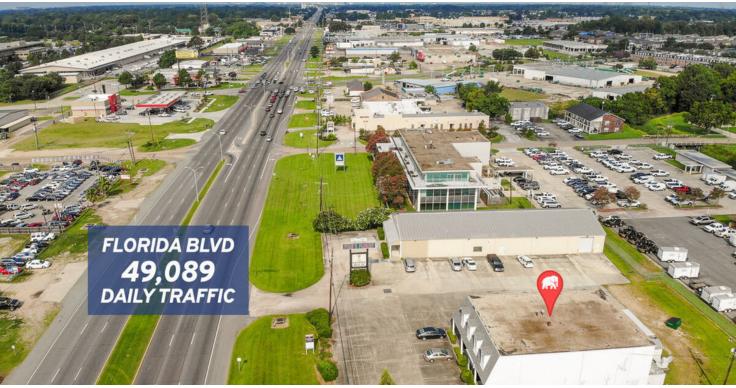

A BLVD BATON ROUGE, LA 70806



# SPACE AVAILABLE

### **±528 SF | \$520 PER MONTH**

- ➤ 1 suite available on the second floor
- > Full service lease
- ➤ All suites connected via common area; stairwell, hallway and utilized common area restrooms upstairs



### **AVAILABLE SPACES**

#### SUITE 203



#### **AVAILABLE SPACES**

| SUITE   | TENANT    | SIZE (SF) | LEASE TYPE   | MONTHLY RENT |
|---------|-----------|-----------|--------------|--------------|
| Floor 1 | -         | 890 SF    | Full Service | \$1,200      |
| 203     | Available | 528 SF    | Full Service | \$520        |
| 205     | -         | 734 SF    | Full Service | \$720        |
| 206     | -         | 489 SF    | Full Service | \$480        |



## INTERIOR PHOTOS - 2ND FLOOR















### **AERIAL PHOTOS**







### **LOCATION MAPS**







### **DEMOGRAPHICS MAP & REPORT**



| POPULATION                           | 1 MILE              | 3 MILES               | 5 MILES               |
|--------------------------------------|---------------------|-----------------------|-----------------------|
| Total Population                     | 7,242               | 72,351                | 214,516               |
| Average Age                          | 36.3                | 35.4                  | 34.3                  |
| Average Age (Male)                   | 32.6                | 32.2                  | 31.6                  |
| Average Age (Female)                 | 40.9                | 37.9                  | 36.9                  |
|                                      |                     |