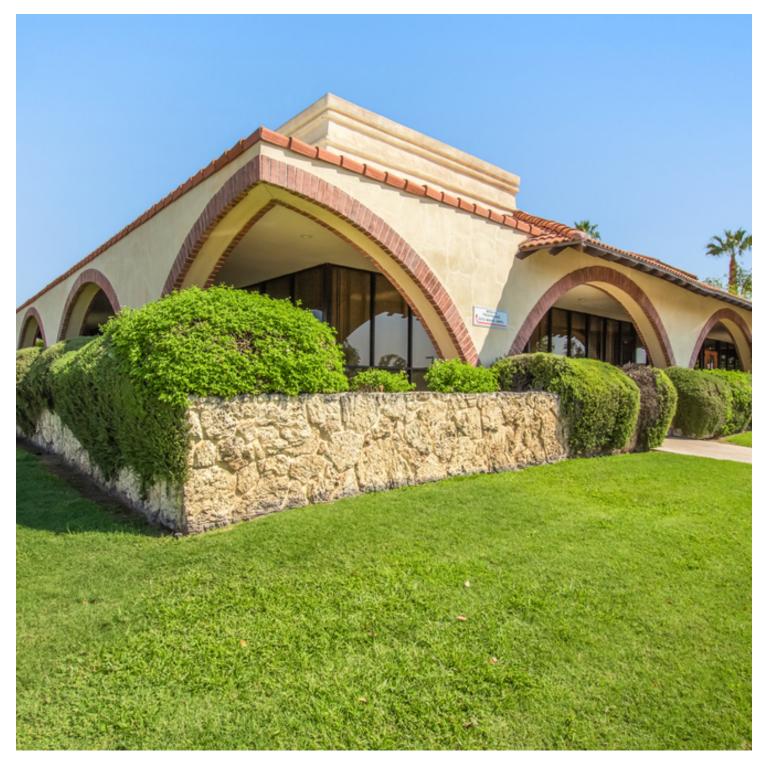

#### **PROPERTY OVERVIEW**

Amazing opportunity to own a fantastic Office property on almost one acre with the perfect location! The expansive parking for the 6900sf office building is perfectly situated in a highly transited corner lot! Roof redone in August 2021! There is potential for a Drive-Thru operation, and the building is currently 100% occupied with long time tenants, great for an investor. Take a look before it's too late!

#### **PROPERTY HIGHLIGHTS**

- • Long Term Tenants
- · High Traffic Area
- In a large complex with medical tenants
- Room for rent growth
- Proforma Cap of 10%