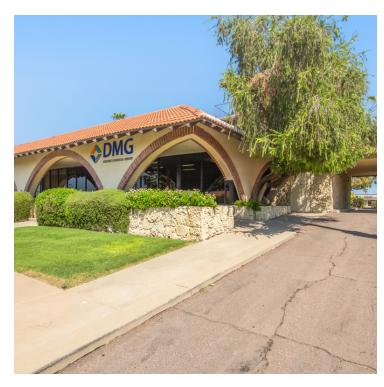

#### **PROPERTY OVERVIEW**

Amazing opportunity to own a fantastic Office property on almost one acre with the perfect location! The expansive parking for the 6900sf office building is perfectly situated in a highly transited corner lot! Roof redone in August 2021! There is potential for a Drive-Thru operation, and the building is currently 100% occupied with long time tenants, great for an investor. Take a look before it's too late!

#### **PROPERTY HIGHLIGHTS**

- • Long Term Tenants
- · High Traffic Area
- In a large complex with medical tenants
- Room for rent growth
- Proforma Cap of 10%