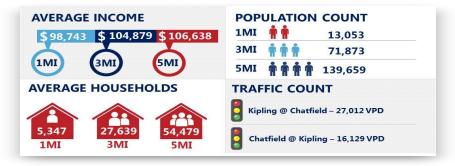

#### **OFFERING SUMMARY**

**Available SF:** 1,560 SF

2,316 SF

**Lease Rate:** Call Broker For Rate

**NNN's:** \$8.00/sf/yr (2022)

**Building Size:** 47,606 SF

Cross Streets: Kipling & Chatfield

**Zoning:** P-D