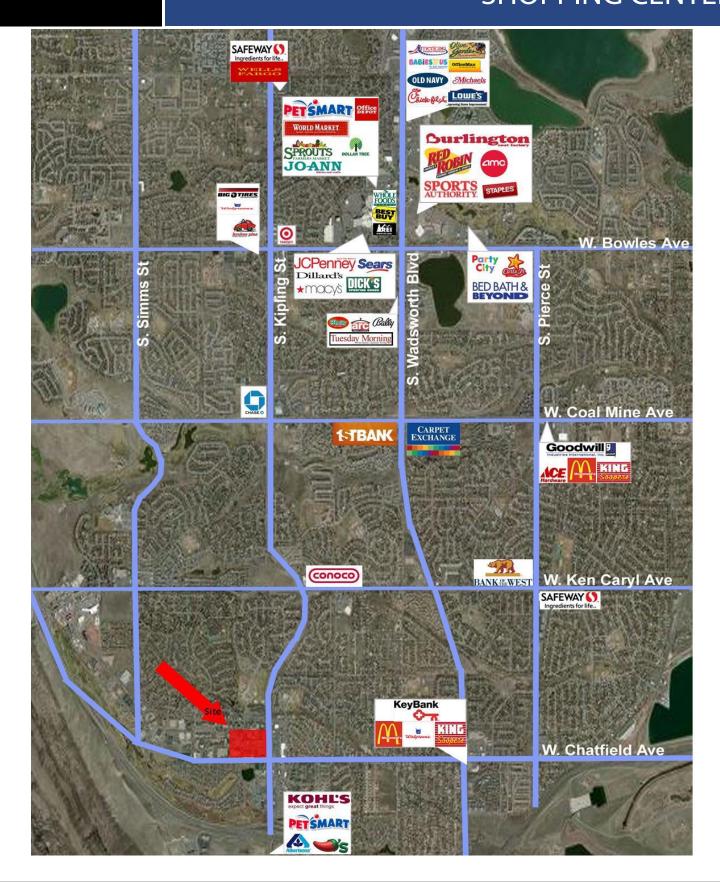

#### **PROPERTY HIGHLIGHTS**

- Located in a well established and high-income residential neighborhood
- Easy access to C-470 interchange and major Littleton thoroughfares
- Busy shopping center with strong co-tenancy and many long time tenants
- Numerous national and local retailers in a heavy retail corridor sub-market
- Adjacent to busy business park with strong daytime population
- Rare vacancies in busy center CALL FOR DETAILS!