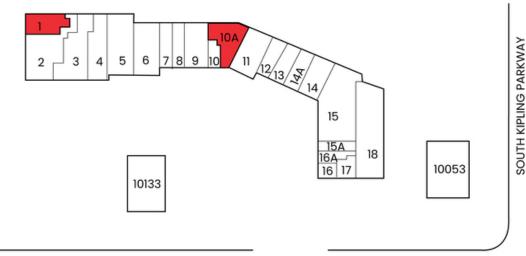

#### MARKETPLACE AT KEN CARYL SHOPPING CENTER 10143, 10053, 10133 WEST CHATFIELD AVENUE LITTLETON, COLORADO 80127

#### WEST CHATFIELD AVENUE

| UNIT 1   | AVAILABLE              | 1,560 SF |
|----------|------------------------|----------|
| UNIT 2   | AGAVEROS               | 3,319 SF |
| UNIT 3   | SALON NAVAEH           | 2,955 SF |
| UNIT 4   | SALON NAVAEH           | 2,163 SF |
| UNIT 5   | 82 LIQUORS             | 2,646 SF |
| UNIT 6   | ROCK TAE KWAN DO       | 2,198 SF |
| UNIT 7   | ROCK TAE KWAN DO       | 973 SF   |
| UNIT 8   | ALTERATIONS PLUS       | 973 SF   |
| UNIT 9A  | THE GARLIC KNOT        | 1,946 SF |
| UNIT 10  | THE GARLIC KNOT        | 450 SF   |
| UNIT 10A | AVAILABLE              | 2,316 SF |
| UNIT 11  | CAKES AMORE            | 1,824 SF |
| UNIT 12  | STATE FARM             | 1,056 SF |
| UNIT 13  | SYLVAN LEARNING CENTER | 1,056 SF |
| UNIT 14A | MASSAGE                | 1,056 SF |
| UNIT 14  | HAWK CONSTRUCTION      | 1,584 SF |
| UNIT 15  | PIANOS N PIANOS        | 4,700 SF |
| UNIT 15A | A CUT ABOVE            | 742 SF   |
| UNIT 16A | SOUTHWEST NAILS        | 605 SF   |
| UNIT 16  | SOUTHWEST NAILS        | 599 SF   |
| UNIT 17  | SOUTHWEST NAILS        | 636 SF   |
| UNIT 18  | EAGLE AUTOMOTIVE       | 5,084 SF |
| 10053    | COLUMBINE GARDENS      | 4,116 SF |
| 10133    | R.T.O.Q's PUB          | 3,229 SF |