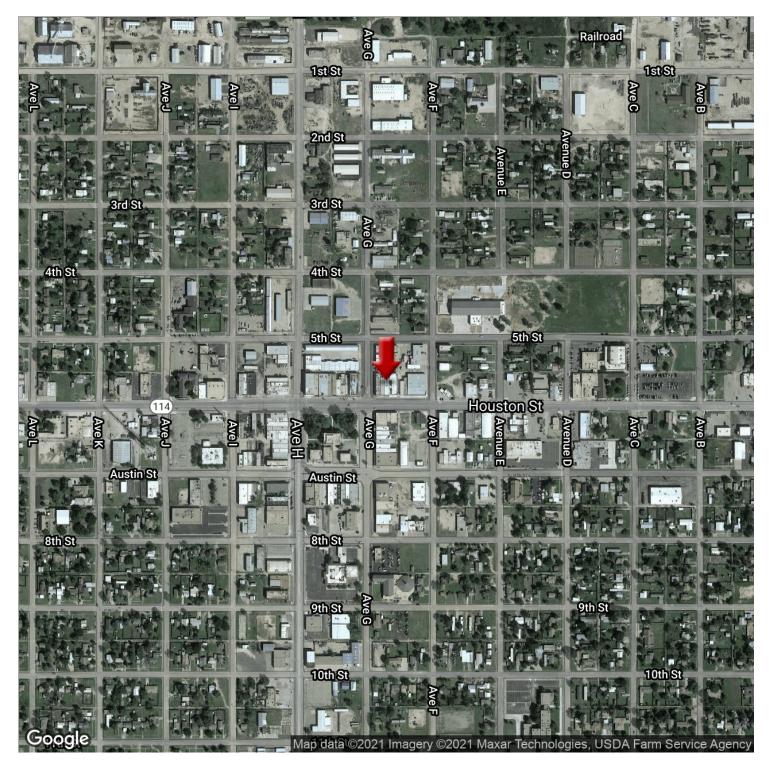

#### **PROPERTY OVERVIEW**

The Powell Group is pleased to offer 717 Houston Street. This office building has plenty of potential with its open concept design. Located in downtown Levelland, 717 Houston Street sits on one of the busiest streets in Levelland. Surrounding properties include the Courthouse, Department of Public Safety, and the Levelland Fire Department. With plenty of residential neighborhoods surrounding the downtown area.