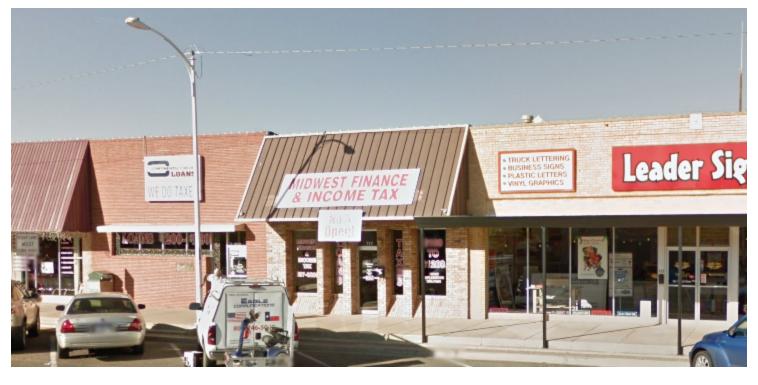

# DOWNTOWN OFFICE SPACE

717 Houston Street, Levelland, TX 79336

#### **PROPERTY OVERVIEW**

The Powell Group is pleased to offer 717 Houston Street. This office building has plenty of potential with its open concept design. Located in downtown Levelland, 717 Houston Street sits on one of the busiest streets in Levelland. Surrounding properties include the Courthouse, Department of Public Safety, and the Levelland Fire Department. With plenty of residential neighborhoods surrounding the downtown area.

### **PROPERTY HIGHLIGHTS**

- Downtown Location
- Excellent Visibility
- Open Concept