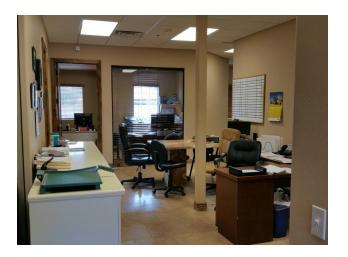

#### **PROPERTY HIGHLIGHTS**

- 1,800 SF Fully Leased Office Condominium for Sale at \$499,000
- Office Build Out Includes: Reception Area, Bullpen, Copy Room, Storage/Work Room, 4 Offices, Open Area and 2 Restrooms
- High End Finishes with Granite Counter Tops
- Monument and Building Signage Available
- Within 1.5 Miles to SanTan Village Mall
- Access to Loop 202 within Minutes