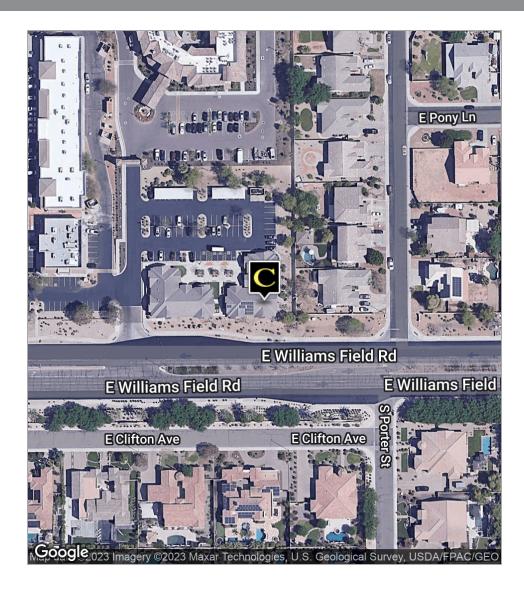

# LINDSAY SQUARE PROFESSIONAL PLAZA

936 E Williams Field Rd, Suite 103, Gilbert, AZ 85295

#### **PROPERTY SUMMARY**

Sale/Lease Price: \$499,000

Unit Size: 1.800 SF

Building Class:

**Zoning:** NO - Neighborhood Office

**Cross Streets:** E Williams Field Rd & S Lindsay Rd