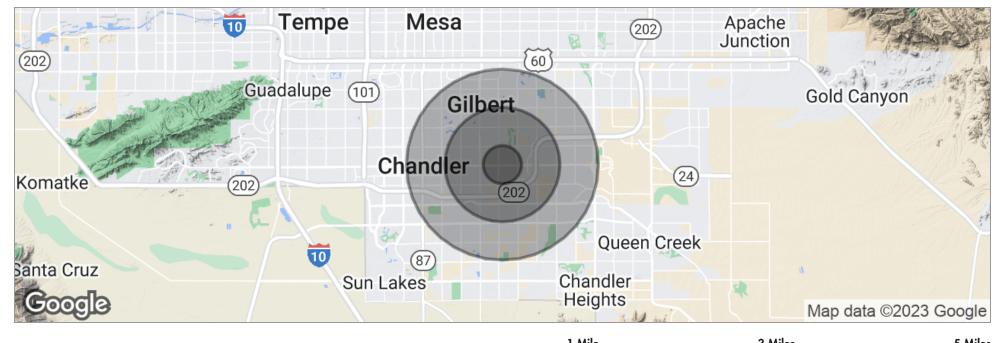

|                     | 1 Mile    | 3 Miles   | 5 Miles   |
|---------------------|-----------|-----------|-----------|
| Total Population    | 7,599     | 80,114    | 237,692   |
| Population Density  | 2,419     | 2,833     | 3,026     |
| Median Age          | 34.7      | 33.2      | 32.3      |
| Median Age (Male)   | 34.8      | 33.2      | 31.9      |
| Median Age (Female) | 33.9      | 33.2      | 32.5      |
| Total Households    | 2,384     | 26,666    | 79,117    |
| # of Persons Per HH | 3.2       | 3.0       | 3.0       |
| Average HH Income   | \$124,524 | \$97,655  | \$91,847  |
| Average House Value | \$651,240 | \$380,864 | \$364,822 |

<sup>\*</sup> Demographic data derived from 2020 ACS - US Census