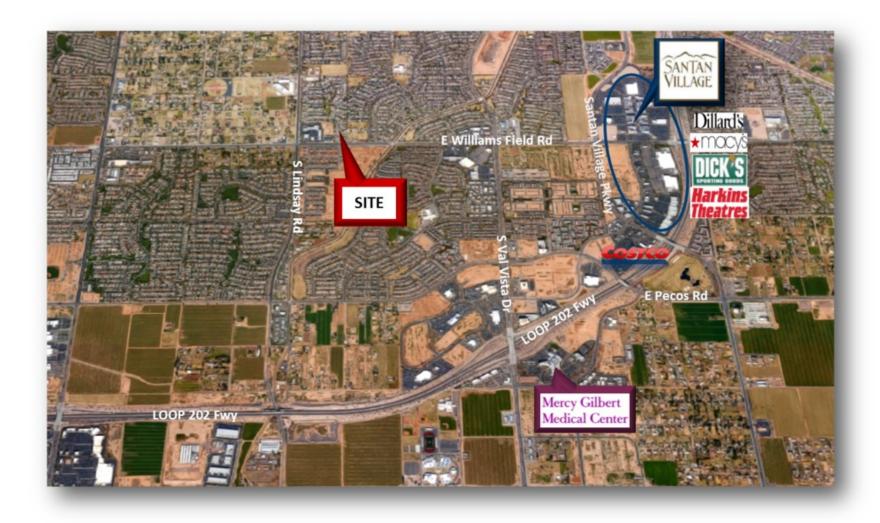

### **LOCATION OVERVIEW**

Located at Lindsay Square Professional Plaza in the center of the vibrant, growing SanTan retail and business district. Close proximity to Loop 202 - SanTan Freeway. SanTan area is developing quickly with added business offices, retail, hotel and residential growth. Condo is only minutes from Mercy Gilbert Hospital.

#### **PROPERTY HIGHLIGHTS**

- 1,800 SF Fully Leased Office Condominium for Sale at \$499,000
- Office Build Out Includes: Reception Area, Bullpen, Copy Room, Storage/Work Room, 4 Offices, Open Area and 2 Restrooms
- High End Finishes with Granite Counter Tops
- Monument and Building Signage Available
- Within 1.5 Miles to SanTan Village Mall
- Access to Loop 202 within Minutes