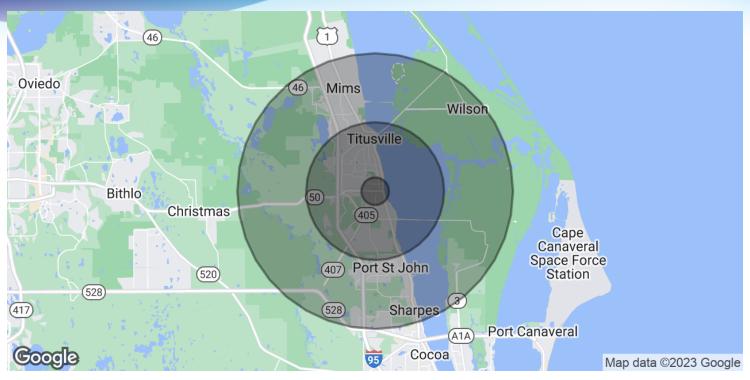

# **DEMOGRAPHICS MAP & REPORT**

Southway Plaza • 601 Cheney Hwy Titusville, FL 32780

| POPULATION           | I MILE    | 5 MILES   | 10 MILES  |
|----------------------|-----------|-----------|-----------|
| Total Population     | 5,114     | 48,500    | 108,547   |
| Average Age          | 45.3      | 43.7      | 42.5      |
| Average Age (Male)   | 44.3      | 42.8      | 41.3      |
| Average Age (Female) | 46.5      | 44.7      | 43.9      |
|                      |           |           |           |
| HOUSEHOLDS & INCOME  | I MILE    | 5 MILES   | 10 MILES  |
| Total Households     | 2,249     | 20,223    | 42,214    |
| # of Persons per HH  | 2.3       | 2.4       | 2.6       |
| Average HH Income    | \$56,242  | \$59,952  | \$62,309  |
| Average House Value  | \$235,083 | \$221,486 | \$212,646 |
| 0                    | ,,        | , ,       | , ,,      |