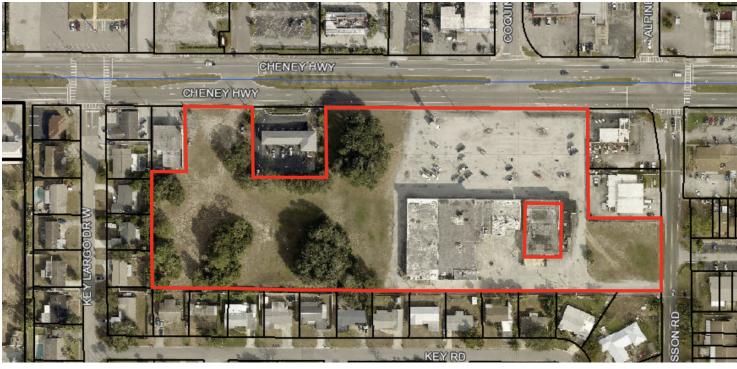

### **OFFERING SUMMARY**

Sale Price: \$2,800,000

Price / SF: \$104.52

Lot Size: 7.1 Acres

Year Built: 1966

**Building Size:** 26.788 SF

Zoning: RC

APN#: 2213511

#### **PROPERTY OVERVIEW**

Value Add Plaza with +/- 3.25 acres vacant land

Plaza has anchor tenant - Dollar Tree and other regional tenants

Great location in growing Titusville