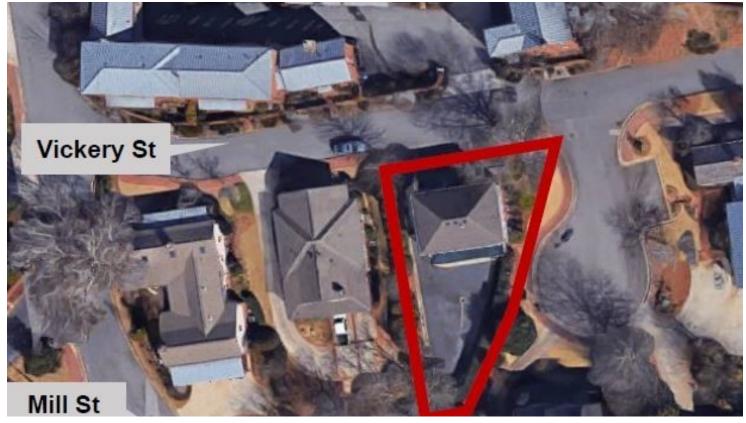

#### **OFFERING SUMMARY**

| SALE PRICE:    | \$950,000  |
|----------------|------------|
| LOT SIZE:      | 0.19 Acres |
| BUILDING SIZE: | 3,168 SF   |
| MARKET:        | Roswell    |
| PRICE / SF:    | \$299.87   |

# **PROPERTY OVERVIEW**

Classic Office building in a quiet setting in Old Roswell off Sloan St. Priced below market