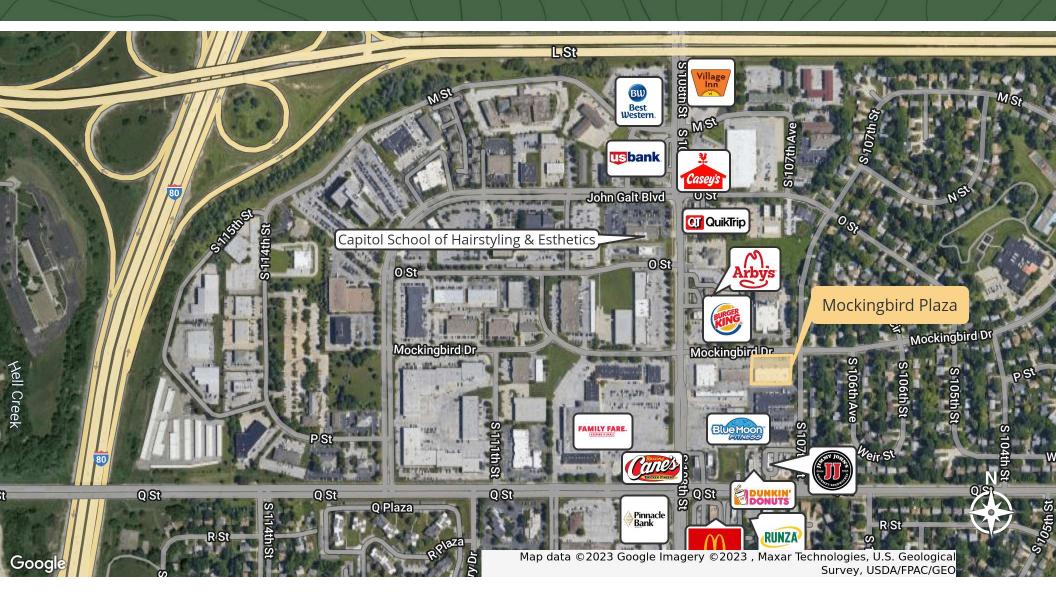

# Mockingbird Plaza

402.702.2710 10703 Mockingbird Drive Omaha, NE 68127

Danielle Berke, MBA dani@oak-ire.com 402.702.2711

John Heine, CCIM, JD john@oak-ire.com 402.702.2706

10703 Mockingbird Drive Omaha, NE 68127

#### **PROPERTY HIGHLIGHTS**

- Full signal at 108th and Mockingbird Drive
- Locally owned and managed
- Large visible signage for each tenant
- Located just a couple blocks south of 108th and L Street
- Overhead door in back of space