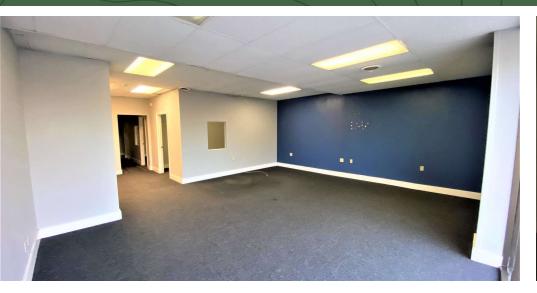

#### **LEASE INFORMATION**

| Available    | 1,430 SF   |
|--------------|------------|
| Lease Rate   | \$10 PSF   |
| Lease Type   | NNN        |
| NNN Expenses | \$3.65 PSF |

#### **BUILDING INFORMATION**

| Building Size          | 13,860 SF             |
|------------------------|-----------------------|
| Tenancy                | Multiple              |
| Ceiling Height         | 12 ft                 |
| Minimum Ceiling Height | 11 ft                 |
| Number of Floors       | 1                     |
| Year Built             | 1971                  |
| Gross Leasable Area    | 13,860 SF             |
| Construction Status    | Existing              |
| Roof                   | EPDM Flat Rubber Roof |
| Number of Buildings    | 1                     |