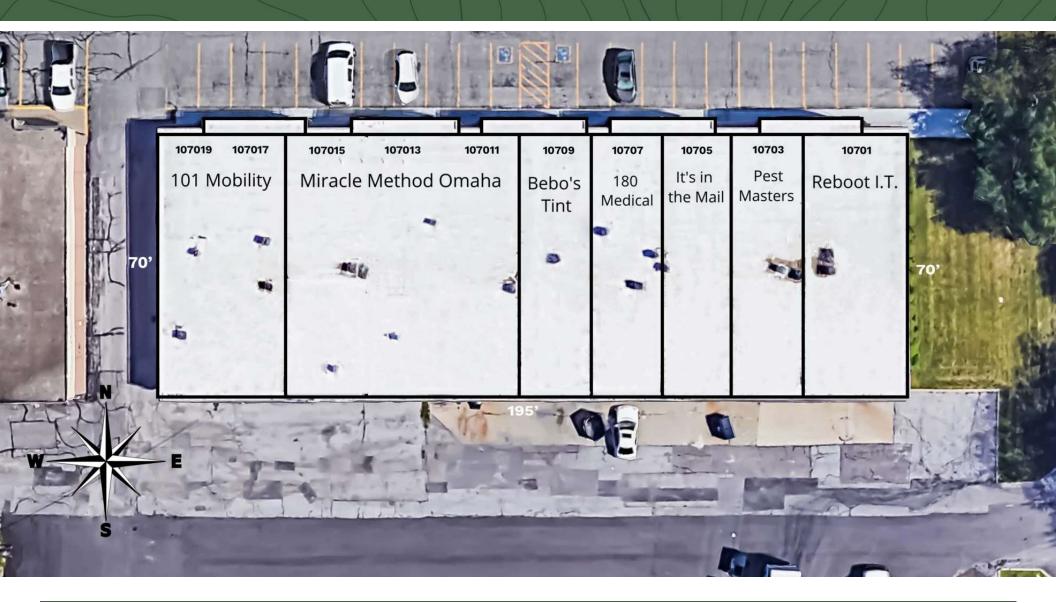

# Mockingbird Plaza

402.702.2710 10703 Mockingbird Drive Omaha, NE 68127

Danielle Berke, MBA dani@oak-ire.com 402.702.2711

John Heine, CCIM, JD john@oak-ire.com 402.702.2706

10703 Mockingbird Drive Omaha, NE 68127

#### **BUILDING INFORMATION**

| Building Size          | 13,860 SF             |
|------------------------|-----------------------|
| Tenancy                | Multiple              |
| Ceiling Height         | 12 ft                 |
| Minimum Ceiling Height | 11 ft                 |
| Number of Floors       | 1                     |
| Year Built             | 1971                  |
| Gross Leasable Area    | 13,860 SF             |
| Construction Status    | Existing              |
| Roof                   | EPDM Flat Rubber Roof |
| Number of Buildings    | 1                     |

#### **PROPERTY HIGHLIGHTS**

- Full signal at 108th and Mockingbird Drive
- Locally owned and managed
- Large visible signage for each tenant
- Located just a couple blocks south of 108th and L Street
- Overhead door in back of space