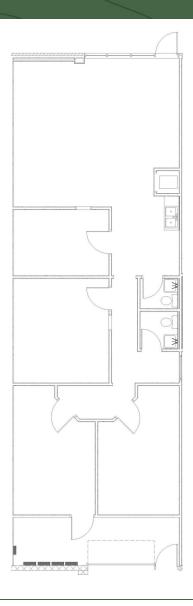

#### **LEASE INFORMATION**

| Available    | 1,430 SF   |
|--------------|------------|
| Lease Rate   | \$10 PSF   |
| Lease Type   | NNN        |
| NNN Expenses | \$3.65 PSF |

#### **BUILDING INFORMATION**

| Building Size          | 13,860 SF             |
|------------------------|-----------------------|
| Tenancy                | Multiple              |
| Ceiling Height         | 12 ft                 |
| Minimum Ceiling Height | 11 ft                 |
| Number of Floors       | 1                     |
| Year Built             | 1971                  |
| Gross Leasable Area    | 13,860 SF             |
| Construction Status    | Existing              |
| Roof                   | EPDM Flat Rubber Roof |
| Number of Buildings    | 1                     |