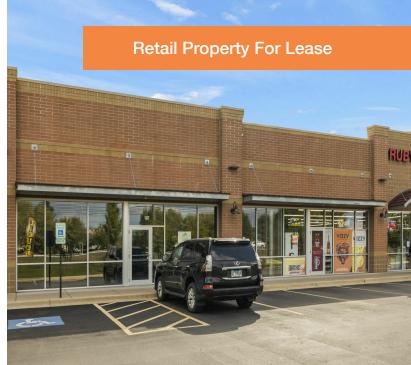

#### **OFFERING SUMMARY**

Available SF: 1,905 - 4,229 SF

Lease Rate: \$21.00 SF/yr (NNN)

Lot Size: 1.66 Acres

Building Size: 14,715 SF

Market: Chicago

Submarket: West Suburbs - I-88

Corridor

#### **AVAILABLE SPACES**

| SUITE   | TENANT    | SIZE (SF)        | LEASE TYPE | LEASE RATE    |  |
|---------|-----------|------------------|------------|---------------|--|
| 107-111 | Available | 1,905 - 4,229 SF | NNN        | \$21.00 SF/yr |  |