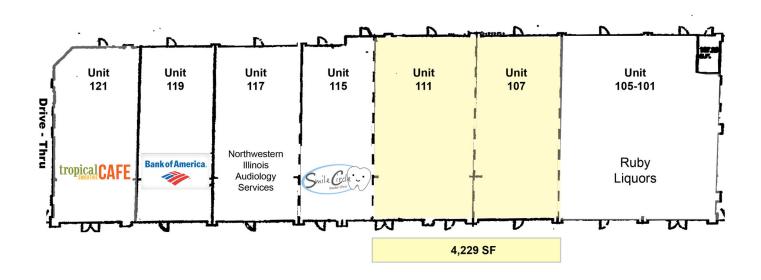

#### PROPERTY HIGHLIGHTS

- · Retail space available in the Butterfield Village Center Retail Center
- Join Tropical Smoothie Cafe, Bank of America, Northwestern Audiology Services and Ruby Liquors in this busy retail center
- · New construction building with various spaces available
- · Monument signage available

#### **AVAILABLE SPACES**

| SUITE   | TENANT    | SIZE (SF)        | LEASE TYPE | LEASE RATE    |  |
|---------|-----------|------------------|------------|---------------|--|
| 107-111 | Available | 1,905 - 4,229 SF | NNN        | \$21.00 SF/yr |  |