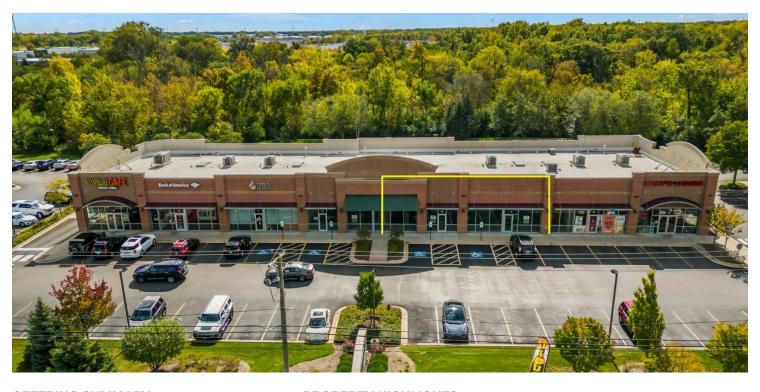

#### **AVAILABLE SPACES**

| SUITE   | TENANT    | SIZE (SF)        | LEASE TYPE | LEASE RATE    |  |
|---------|-----------|------------------|------------|---------------|--|
| 107-111 | Available | 1,905 - 4,229 SF | NNN        | \$21.00 SF/yr |  |