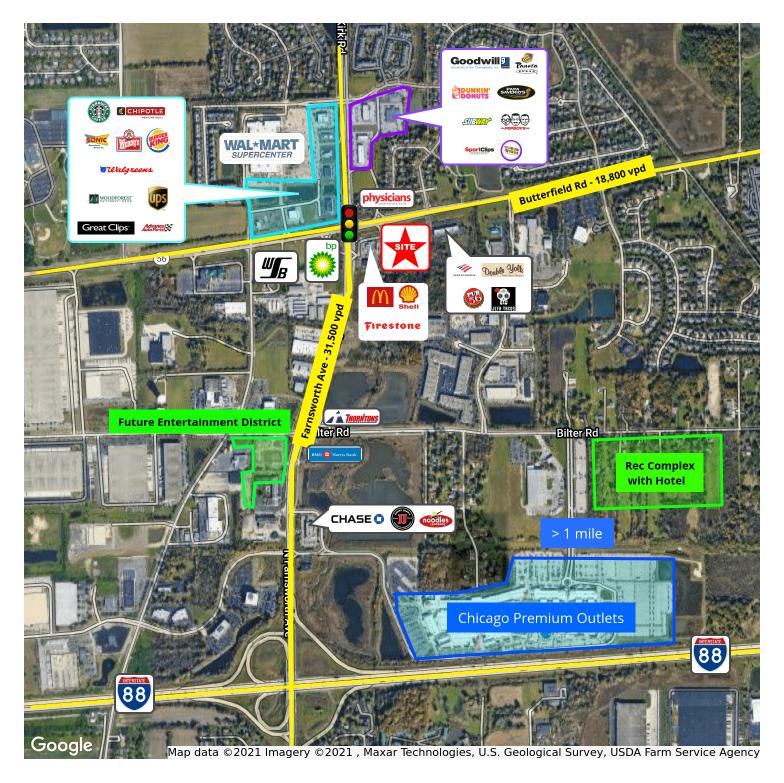

#### **LOCATION OVERVIEW**

This retail property is ideally located at the hard-corner, signalized intersection of Kirk Road and Butterfield Road. Surrounded by many retailers including Walmart, Starbucks, Panera, Walgreens, Dunkin Donuts and Subway.

Convenient to Chicago Premium Outlets, located 1/2 mile south of the property. The Premium Outlets were recently expanded, and are the largest outlet center in the Chicago market and ninth largest outdoor center in North America making it a top destination that attracts tens of thousands of shoppers each year.