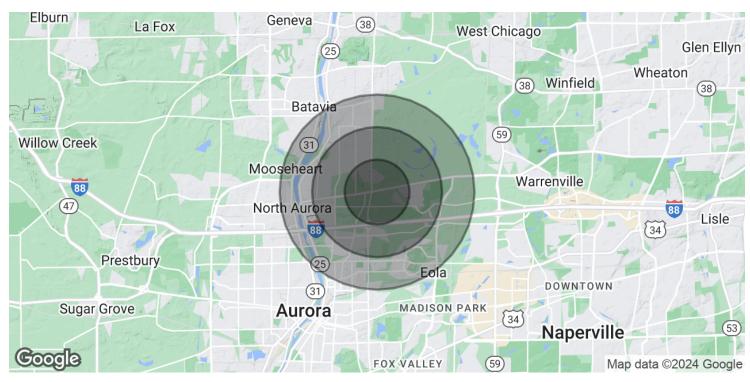

CATON COMMERCIAL REAL ESTATE GROUP // 1296 RICKERT DR, SUITE 200, NAPERVILLE, IL 60540 // CATONCOMMERCIAL.COM

| POPULATION           | 1 MILE    | 2 MILES   | 3 MILES   |
|----------------------|-----------|-----------|-----------|
| Total Population     | 5,691     | 20,748    | 49,910    |
| Average Age          | 36.6      | 36.4      | 35.8      |
| Average Age (Male)   | 36.8      | 36.9      | 36.5      |
| Average Age (Female) | 36.3      | 36.0      | 35.6      |
|                      |           |           |           |
| HOUSEHOLDS & INCOME  | 1 MILE    | 2 MILES   | 3 MILES   |
| Total Households     | 2,042     | 7,403     | 17,588    |
| # of Persons per HH  | 2.8       | 2.8       | 2.8       |
| Average HH Income    | \$96,648  | \$98,607  | \$93,304  |
| Average House Value  | \$381,356 | \$356,866 | \$312,785 |

<sup>\*</sup> Demographic data derived from 2020 ACS - US Census

CATON COMMERCIAL REAL ESTATE GROUP // 1296 RICKERT DR, SUITE 200, NAPERVILLE, IL 60540 // CATONCOMMERCIAL.COM