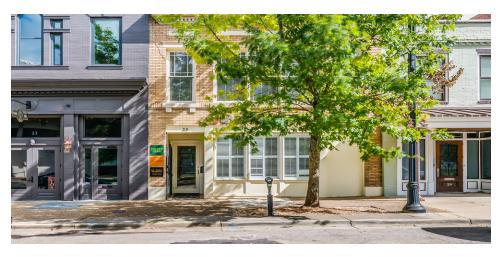

#### **OFFERING SUMMARY**

Available SF:

Lease Rate: Negotiable

Lot Size: 0.17 Acres

Year Built: 1890

Building Size: 4,326

Zoning: T-5 Smart Code

Market: Downtown CBD

#### PROPERTY HIGHLIGHTS

- · Centrally located, highly visible renovated office building
- · Skylights throughout the building
- Use of in place office furniture, equipment and appliances included in lease
- Second parcel containing 18 exclusively available parking spaces
- 600+ Residential Units existing and more in development,
  893 Hotel Rooms in Downtown, 2 New Boutique Hotels in Development