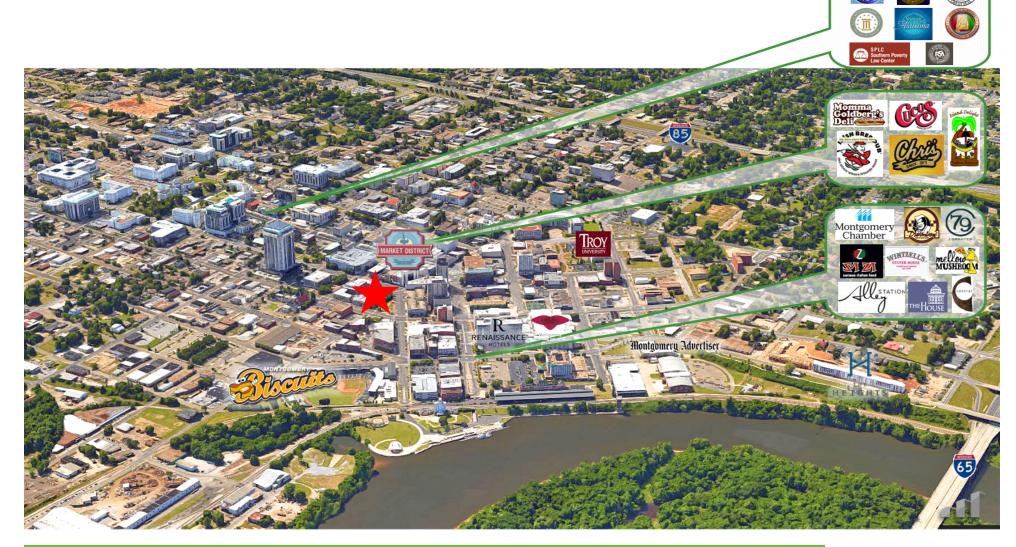

#### PROPERTY HIGHLIGHTS

- · Centrally located, highly visible renovated office building
- · Skylights throughout the building
- Use of in place office furniture, equipment and appliances included in lease
- Second parcel containing 18 exclusively available parking spaces
- 600+ Residential Units existing and more in development,
  893 Hotel Rooms in Downtown, 2 New Boutique Hotels in Development

- 4,000± Students enrolled at Troy University Montgomery within 5 Blocks
- 0.6± Miles from Alabama State Capital
- 1.5± Miles from I-85/I-65
- 2.5± Miles from Maxwell Air Force Base: Serving 25,000
   Active Duty, Guard, Reserves, Contractors, and Retirees.

  The Air Force University is attended by over 20,000 annually