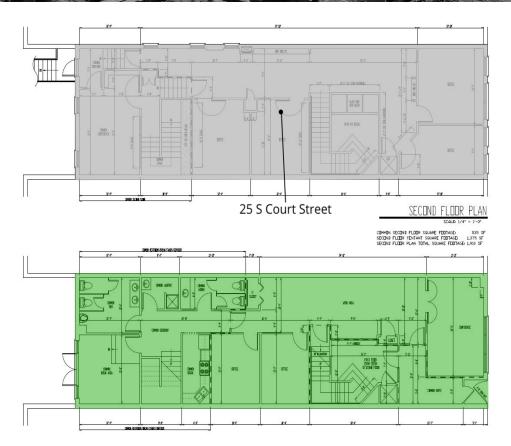

#### **AVAILABLE SPACES**

SUITE TENANT SIZE TYPE RATE

25 S Court Street - 4,326 SF Modified Net \$14.00 SF/yr

**GENE CODY, CCIM** 

334.386.2441 gcody@mcrmpm.com