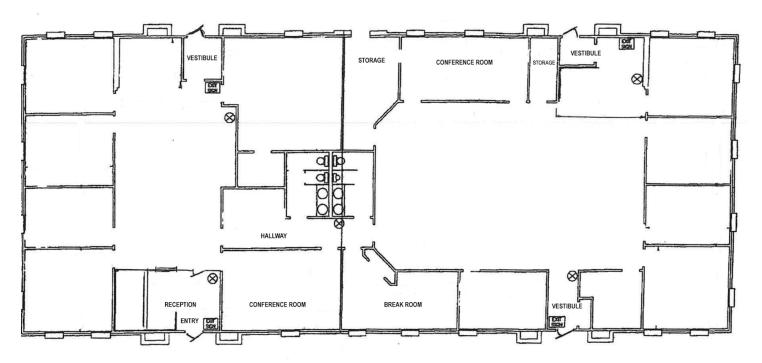

### **OFFERING SUMMARY**

| AVAILABLE SF:  | - Suite A: 3,540 sf<br>- Suite B: 2,824 sf<br>- or combine to total<br>6,364 sf |
|----------------|---------------------------------------------------------------------------------|
| LEASE RATE:    | Starting at \$17.00<br>SF/yr (MG)                                               |
| LOT SIZE:      | 0.603 Acres                                                                     |
| BUILDING SIZE: | 6,364 SF                                                                        |
| ZONING:        | B-1                                                                             |