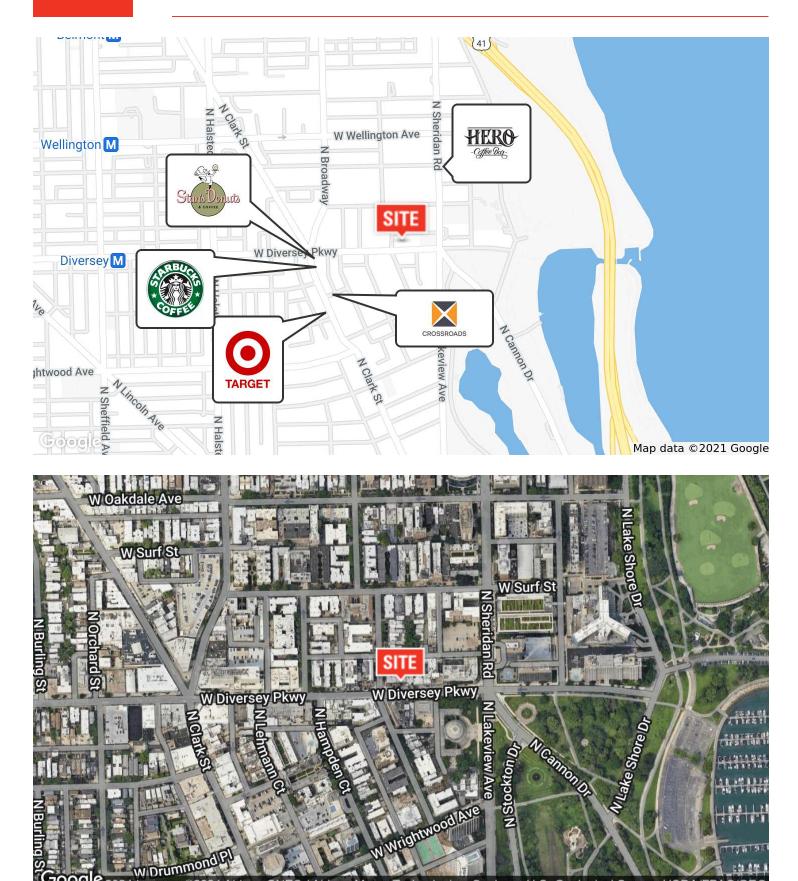

#### **AERIAL & STREET DETAIL**

JAMESON.

440 West Diversey Parkway, Chicago, IL 60614

OOGLe 2024 Imagery ©2024 Airbus, CNES / Airbus, Maxar Technologies, Sanborn, U.S. Geological Survey, USDA/FPAC/GEO