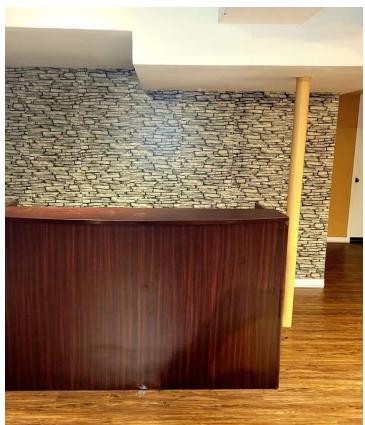

----------|
| STORE SIZE:   | 1,400 SF                          |
| YEAR BUILT:   | 1948                              |
| ZONING:       | B-3-5                             |
| MARKET:       | Lincoln Park                      |
| CROSS STREETS | :Diversey Parkway &<br>Pine Grove |

#### AREA TENANTS

- Eastgate Liquor
- Chimpmunks
- Yoke
- Go Grocer
- Diversey Tobacco
- Lux Skin Bar

## PROPERTY DESCRIPTION

1,400 sf of top of the line build out

#### **PROPERTY HIGHLIGHTS**

• Last available space on Diversey

#### AREA AND TRANSPORTATION HIGHLIGHTS

- Multiple bus routes
- Heavy pedestrian traffic
- Muliple Divvy Bike stands
- Plenty of metered street parking
- Walk to Lakefront & Lincoln Park Zoo

### **INTERIOR PHOTOS**

JAMESON.

## 440 West Diversey Parkway, Chicago, IL 60614









### **INTERIOR PHOTOS**

440 West Diversey Parkway, Chicago, IL 60614



JAMESON.

#### **EXTERIOR PHOTOS**

JAMESON.

440 West Diversey Parkway, Chicago, IL 60614



#### **AERIAL & STREET DETAIL**

JAMESON.

440 West Diversey Parkway, Chicago, IL 60614



OOGLe 2024 Imagery ©2024 Airbus, CNES / Airbus, Maxar Technologies, Sanborn, U.S. Geological Survey, USDA/FPAC/GEO

#### **DEMOGRAPHICS MAP & REPORT**

440 West Diversey Parkway, Chicago, IL 60614



| POPULATION           | 0.25 MILES | 0.5 MILES | 1 MILE |
|----------------------|------------|-----------|--------|
| Total Population     | 10,178     | 24,836    | 69,301 |
| Average Age          | 31.1       | 32.1      | 31.6   |
| Average Age (Male)   | 34.2       | 33.9      | 32.9   |
| Average Age (Female) | 29.8       | 31.5