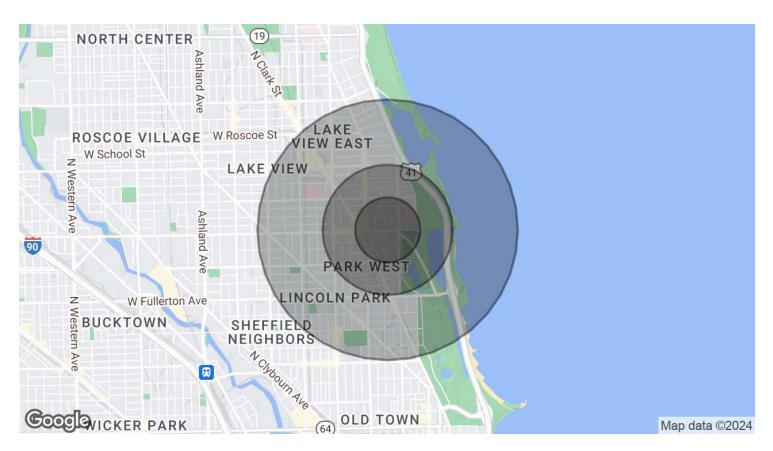

#### **DEMOGRAPHICS MAP & REPORT**

440 West Diversey Parkway, Chicago, IL 60614

| POPULATION           | 0.25 MILES | 0.5 MILES | 1 MILE |
|----------------------|------------|-----------|--------|
| Total Population     | 10,178     | 24,836    | 69,301 |
| Average Age          | 31.1       | 32.1      | 31.6   |
| Average Age (Male)   | 34.2       | 33.9      | 32.9   |
| Average Age (Female) | 29.8       | 31.5      | 30.6   |
| HOUSEHOLDS & INCOME  | 0.25 MILES | 0.5 MILES | 1 MILE |