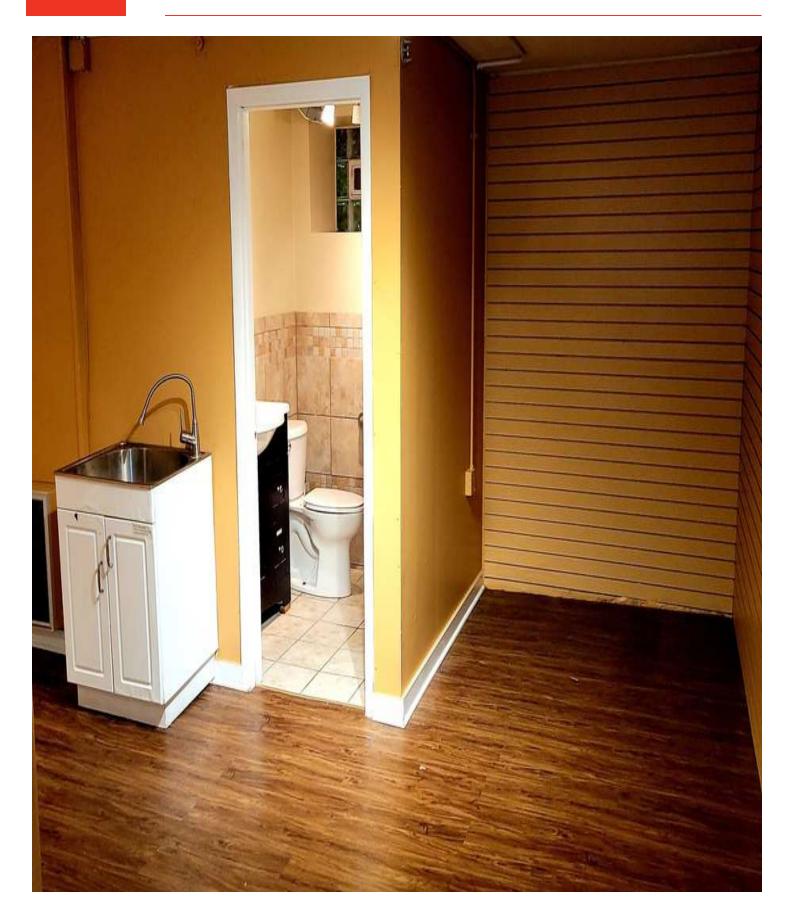

BUILT:   | 1948                              |
| ZONING:       | B-3-5                             |
| MARKET:       | Lincoln Park                      |
| CROSS STREETS | :Diversey Parkway &<br>Pine Grove |

#### AREA TENANTS

- Eastgate Liquor
- Chimpmunks
- Yoke
- Go Grocer
- Diversey Tobacco
- Lux Skin Bar

## PROPERTY DESCRIPTION

1,400 sf of top of the line build out

#### **PROPERTY HIGHLIGHTS**

• Last available space on Diversey

#### AREA AND TRANSPORTATION HIGHLIGHTS

- Multiple bus routes
- Heavy pedestrian traffic
- Muliple Divvy Bike stands
- Plenty of metered street parking
- Walk to Lakefront & Lincoln Park Zoo

### **INTERIOR PHOTOS**

JAMESON.

## 440 West Diversey Parkway, Chicago, IL 60614









### **INTERIOR PHOTOS**

440 West Diversey Parkway, Chicago, IL 60614



JAMESON.

#### **EXTERIOR PHOTOS**

JAMESON.

440 West Diversey Parkway, Chicago, IL 60614



#### **AERIAL & STREET DETAIL**

JAMESON.

440 West Diversey Parkway, Chicago, IL 60614



OOGLe 2024 Imagery ©2024 Airbus, CNES / Airbus, Maxar Technologies, Sanborn, U.S. Geological Survey, USDA/FPAC/GEO

#### **DEMOGRAPHICS MAP & REPORT**

440 West Diversey Parkway, Chicago, IL 60614



| POPULATION           | 0.25 MILES | 0.5 MILES | 1 MILE |
|----------------------|------------|-----------|--------|
| Total Population     | 10,178     | 24,836    | 69,301 |
| Average Age          | 31.1       | 32.1      | 31.6   |
| Average Age (Male)   | 34.2       | 33.9      | 32.9   |
| Average Age (Female) | 29.8       | 31.5      | 30.6   |
| HOUSEHOLDS & INCOME  | 0.25 MILES | 0.5 MILES | 1 MILE |