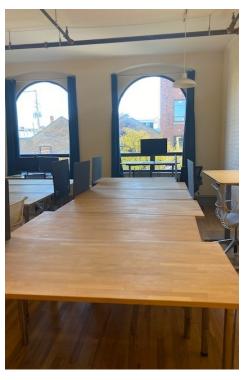

#### **PROPERTY OVERVIEW**

Downtown Ann Arbor office space. Second floor furnished office with hardwood floors. Private entrance. Elevator or stair access. Mostly open floor plan with a kitchen and conference room. Private restroom in the suite.