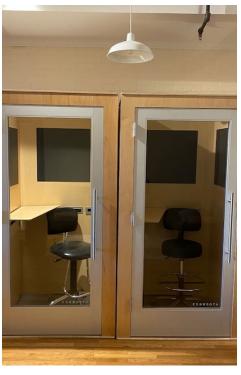

#### **PROPERTY OVERVIEW**

Downtown Ann Arbor office space. Second floor furnished office with hardwood floors. Private entrance. Elevator or stair access. Mostly open floor plan with a kitchen and conference room. Private restroom in the suite.