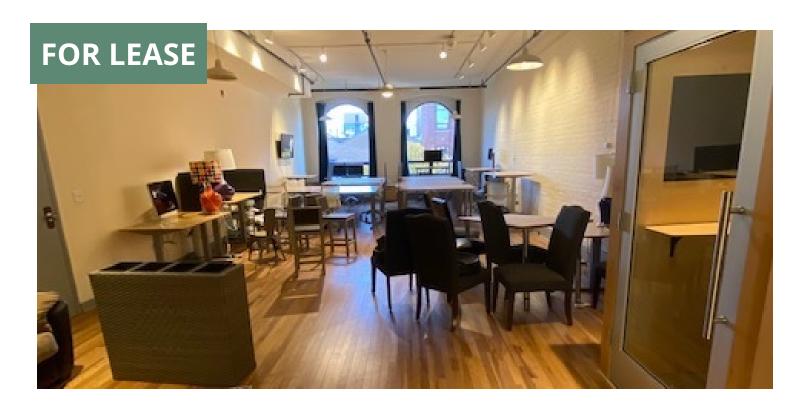

#### **PROPERTY OVERVIEW**

Downtown Ann Arbor office space. Second floor furnished office with hardwood floors. Private entrance. Elevator or stair access. Mostly open floor plan with a kitchen and conference room. Private restroom in the suite.

Location provides for street and nearby municipal structure parking, nearby government buildings, and walkable amenities such as restaurants, entertainment, boutique shopping, fitness and specialty wellness businesses.