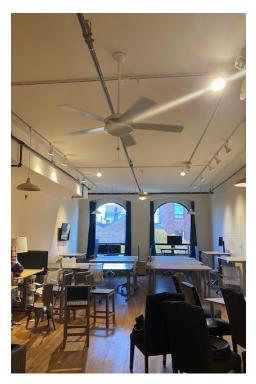

#### **PROPERTY OVERVIEW**

Downtown Ann Arbor office space. Second floor furnished office with hardwood floors. Private entrance. Elevator or stair access. Mostly open floor plan with a kitchen and conference room. Private restroom in the suite.