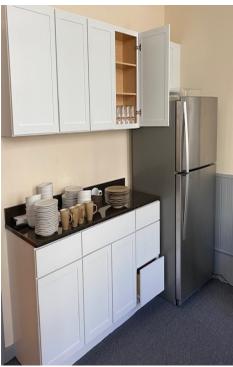

#### **PROPERTY OVERVIEW**

Downtown Ann Arbor office space. Second floor furnished office with hardwood floors. Private entrance. Elevator or stair access. Mostly open floor plan with a kitchen and conference room. Private restroom in the suite.