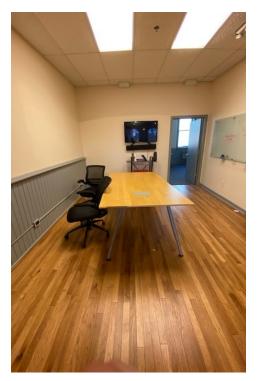

#### **PROPERTY OVERVIEW**

Downtown Ann Arbor office space. Second floor furnished office with hardwood floors. Private entrance. Elevator or stair access. Mostly open floor plan with a kitchen and conference room. Private restroom in the suite.