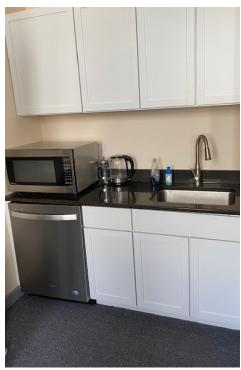

#### **PROPERTY OVERVIEW**

Downtown Ann Arbor office space. Second floor furnished office with hardwood floors. Private entrance. Elevator or stair access. Mostly open floor plan with a kitchen and conference room. Private restroom in the suite.