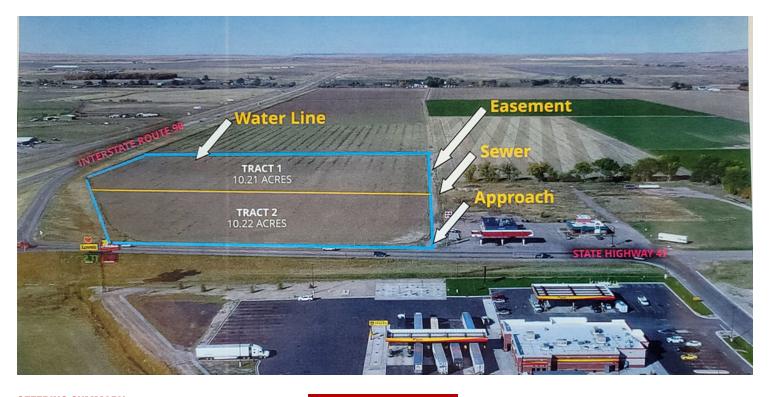

#### **PROPERTY OVERVIEW**

Development parcel located right off the I-90 interchange in Hardin! This 20+/- acre parcel is located on the front leading corner and has 2 legal descriptions. Sewer, water and electric are to the lot. New truck stop located across the street. Additional acreage located to the West, ask agent for all details.

#### **PROPERTY HIGHLIGHTS**

- 20 +/- Acre Parcel
- Right off the I-90 interchange in Hardin!
- · Sewer, water and electric are to the lot
- · Additional acreage located to the West