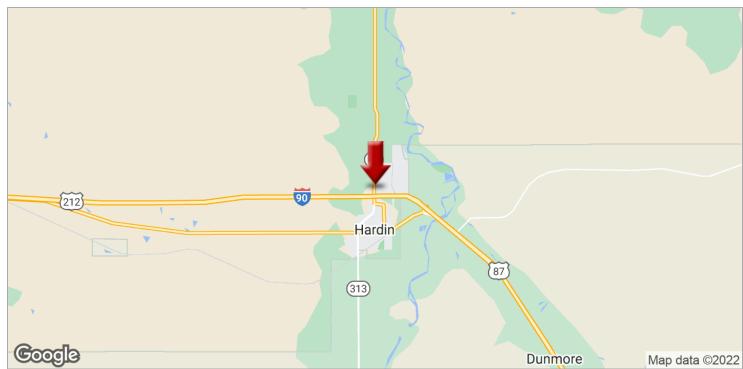

#### **PROPERTY OVERVIEW**

Development parcel located right off the I-90 interchange in Hardin! This 20+/- acre parcel is located on the front leading corner and has 2 legal descriptions. Sewer, water and electric are to the lot. New truck stop located across the street. Additional acreage located to the West, ask agent for all details.

#### **PROPERTY HIGHLIGHTS**

- 20 +/- Acre Parcel
- Right off the I-90 interchange in Hardin!
- · Sewer, water and electric are to the lot
- · Additional acreage located to the West