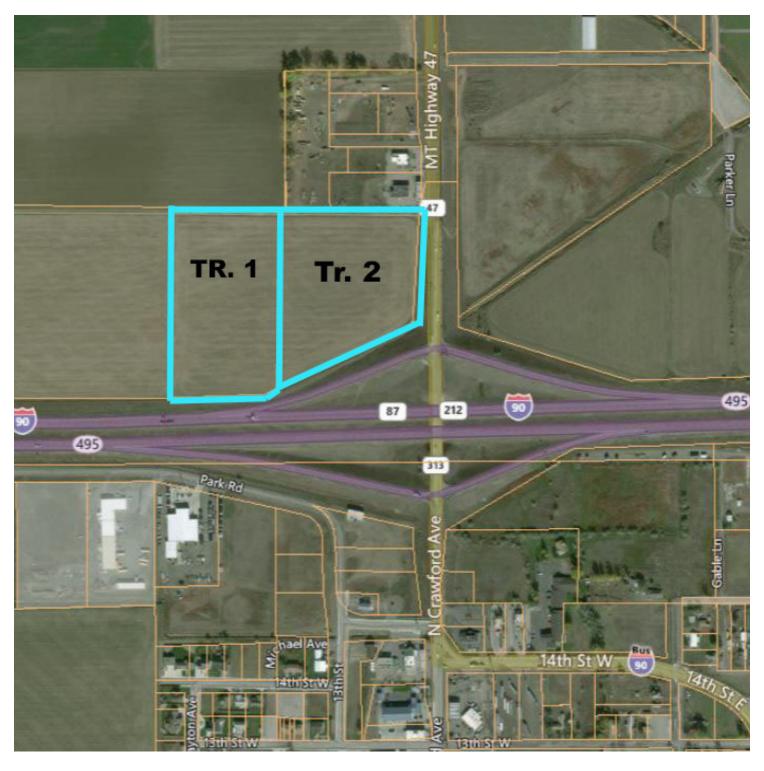

#### **PROPERTY OVERVIEW**

Development parcel located right off the I-90 interchange in Hardin! This 20+/- acre parcel is located on the front leading corner and has 2 legal descriptions. Sewer, water and electric are to the lot. New truck stop located across the street. Additional acreage located to the West, ask agent for all details.

#### **PROPERTY HIGHLIGHTS**

- 20 +/- Acre Parcel
- Right off the I-90 interchange in Hardin!
- · Sewer, water and electric are to the lot
- · Additional acreage located to the West