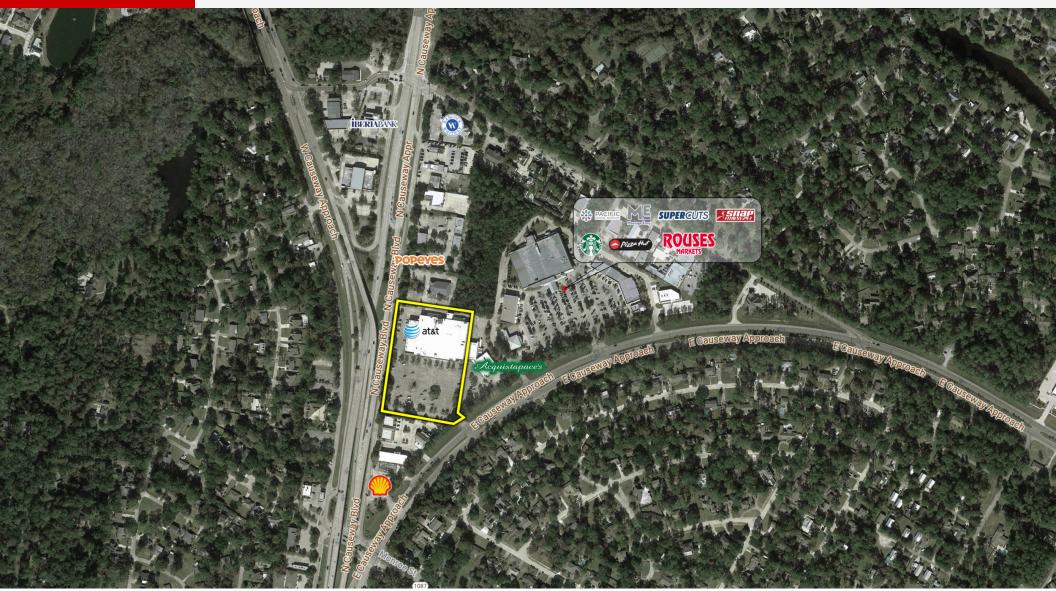

## Mandeville Marketplace

601 N Causeway Blvd. Mandeville, LA 70448

## **Mandeville Marketplace**

601 N Causeway Blvd. Mandeville, LA 70448