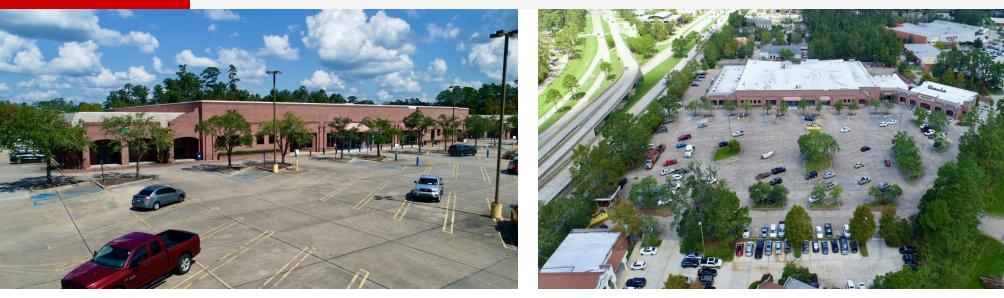

## Mandeville Marketplace

601 N Causeway Blvd. Mandeville, LA 70448

### **Offering Summary**

| Sale Price:    | \$7,500,000                        |
|----------------|------------------------------------|
| Building Size: | 63,130 SF                          |
| Available SF:  |                                    |
| Lot Size:      | 5.32 Acres                         |
| Price / SF:    | \$118.80                           |
| Zoning:        | B-2 - Highway Business<br>District |