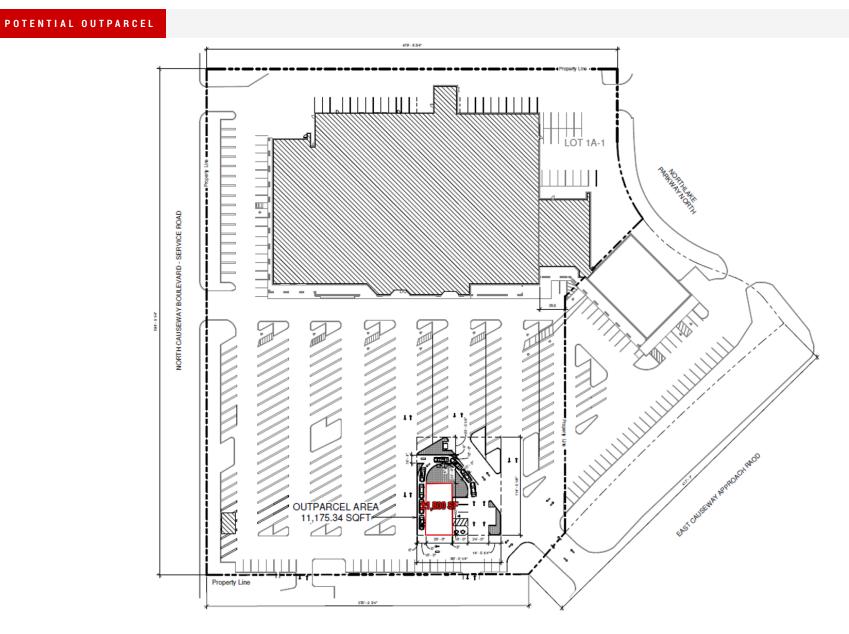

### EXECUTIVE SUMMARY

### **Offering Summary**

| Sale Price:    | \$7,500,000                        |
|----------------|------------------------------------|
| Building Size: | 63,130 SF                          |
| Available SF:  |                                    |
| Lot Size:      | 5.32 Acres                         |
| Price / SF:    | \$118.80                           |
| Zoning:        | B-2 - Highway Business<br>District |