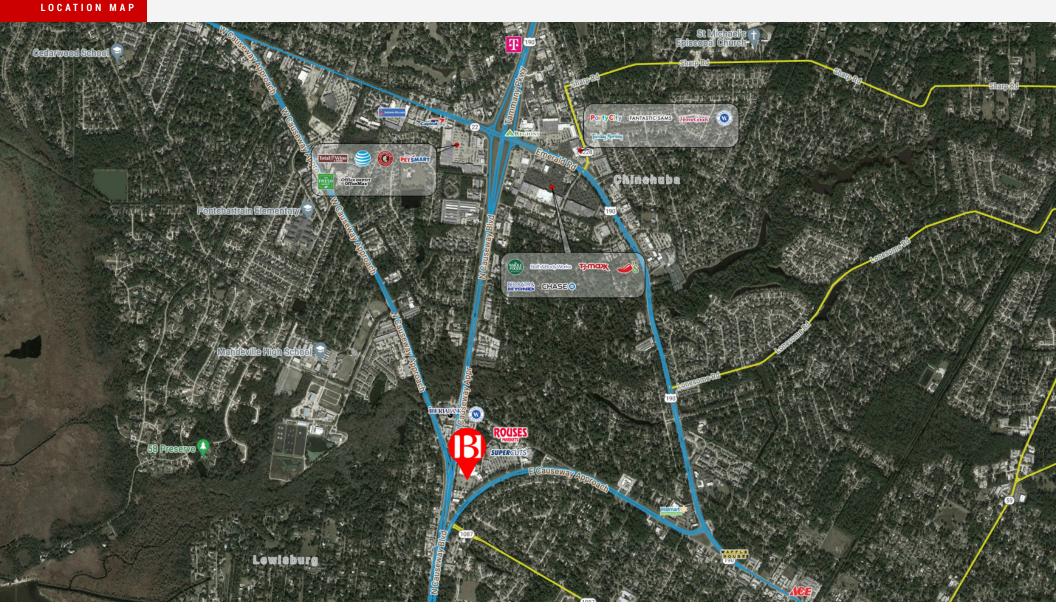

## Mandeville Marketplace

601 N Causeway Blvd. Mandeville, LA 70448

## **Mandeville Marketplace**

601 N Causeway Blvd. Mandeville, LA 70448