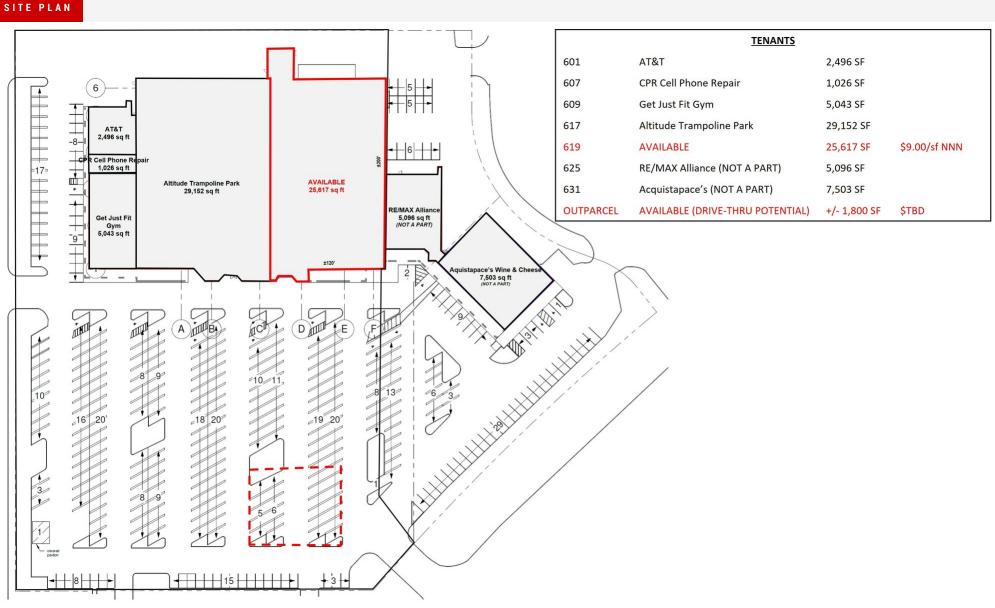

### RENT ROLL

| Tenant Name              | Unit Number | Unit Size (SF) | Lease Start | Lease End  | Annual Rent | % Of GLA | Price Per SF/YR |
|--------------------------|-------------|----------------|-------------|------------|-------------|----------|-----------------|
| AT&T                     | 601         | 2,500          | 8/1/08      | MTM        | \$42,500    | 3.96     | \$17.00         |
| CPR Cell Phone Repair    | 607         | 1,026          | 11/30/15    | 11/30/2026 | \$18,468    | 1.63     | \$18.00         |
| Get Just Fit Gym         | 605         | 5,043          | 2/1/2024    | 1/31/2029  | \$60,516    | 7.99     | \$12.00         |
| Altitude Trampoline Park | 617         | 28,944         | 3/15/22     | 3/31/32    | \$303,912   | 45.85    | \$10.50         |
| Vacant                   | 619         | 25,617         |             |            | \$0         | 40.58    | \$0.00          |
| Totals/Averages          |             | 63,130         |             |            | \$425,396   |          | \$6.74          |