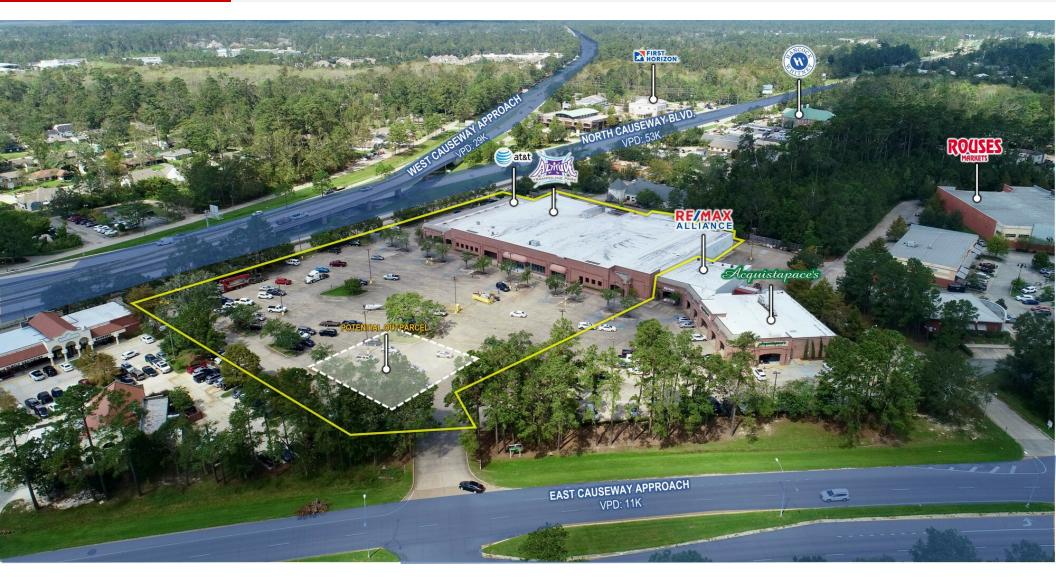

## Mandeville Marketplace

601 N Causeway Blvd. Mandeville, LA 70448

### **Offering Summary**

| Sale Price:    | \$7,500,000                        |
|----------------|------------------------------------|
| Building Size: | 63,130 SF                          |
| Available SF:  |                                    |
| Lot Size:      | 5.32 Acres                         |
| Price / SF:    | \$118.80                           |
| Zoning:        | B-2 - Highway Business<br>District |