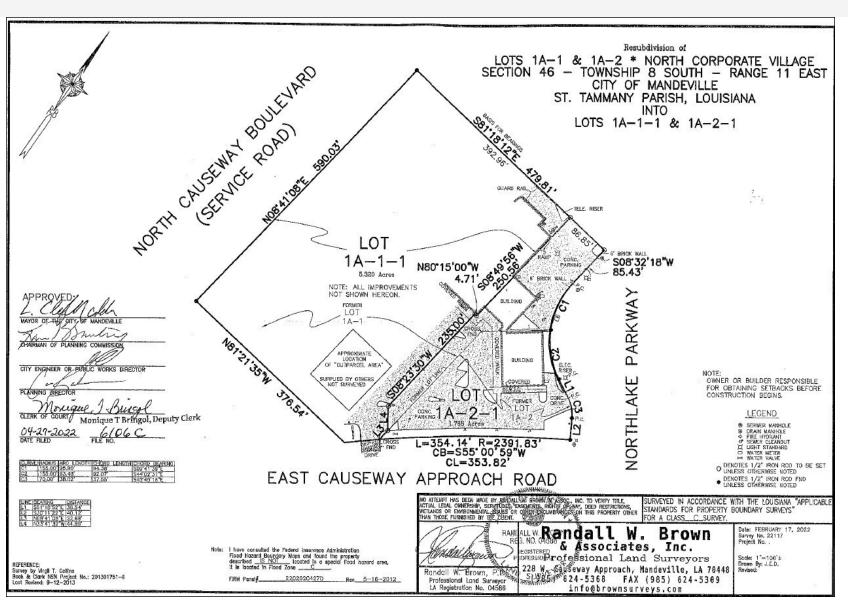

line Park | 617         | 28,944         | 3/15/22     | 3/31/32    | \$303,912   | 45.85    | \$10.50         |
| Vacant                   | 619         | 25,617         |             |            | \$0         | 40.58    | \$0.00          |
| Totals/Averages          |             | 63,130         |             |            | \$425,396   |          | \$6.74          |

mpittman@beaubox.com



# Mandeville Marketplace

601 N Causeway Blvd. Mandeville, LA 70448





Matthew Pittman, CCIM 504.322.1275 mpittman@beaubox.com





Matthew Pittman, CCIM 504.322.1275 mpittman@beaubox.com





### Matthew Pittman, CCIM

504.322.1275 mpittman@beaubox.com



## **Mandeville Marketplace**

601 N Causeway Blvd. Mandeville, LA 70448



## **Matthew Pittman, CCIM**

504.322.1275 mpittman@beaubox.com





### Matthew Pittman, CCIM

504.322.1275 mpittman@beaubox.com

SURVEY