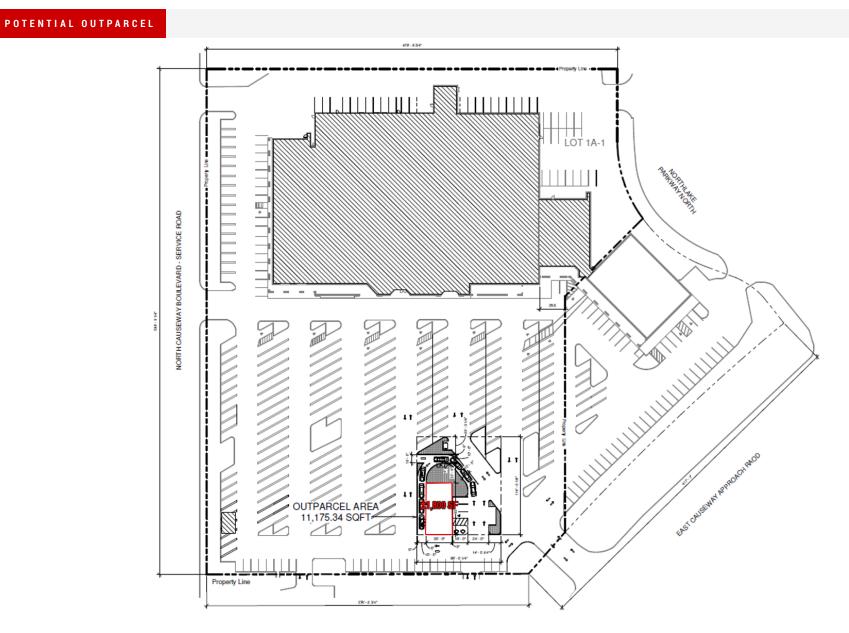

### **Offering Summary**

| Lease Rate:    | Negotiable |
|----------------|------------|
| Available SF:  |            |
| Lot Size:      | 5.32 Acres |
| Building Size: | 63,130 SF  |

| Demographics      | 1 Mile   | 3 Miles   | 5 Miles  |
|-------------------|----------|-----------|----------|
| Total Households  | 1,366    | 11,550    | 22,393   |
| Total Population  | 3,276    | 30,313    | 59,982   |
| Average HH Income | \$88,412 | \$103,350 | \$97,150 |