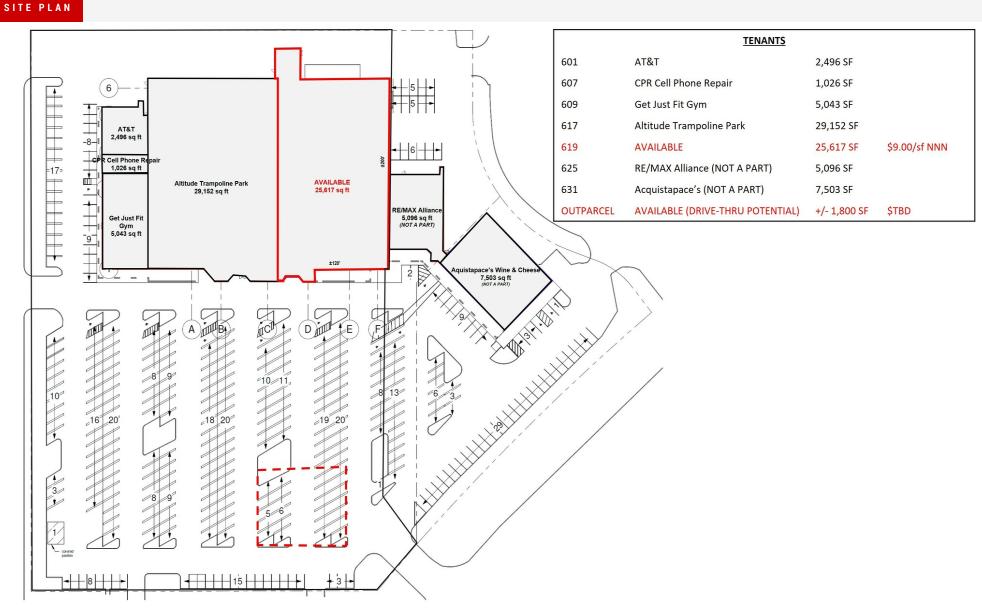

### **Offering Summary**

| Lease Rate:    | Negotiable |
|----------------|------------|
| Available SF:  |            |
| Lot Size:      | 5.32 Acres |
| Building Size: | 63,130 SF  |

| Demographics      | 1 Mile   | 3 Miles   | 5 Miles  |
|-------------------|----------|-----------|----------|
| Total Households  | 1,366    | 11,550    | 22,393   |
| Total Population  | 3,276    | 30,313    | 59,982   |
| Average HH Income | \$88,412 | \$103,350 | \$97,150 |