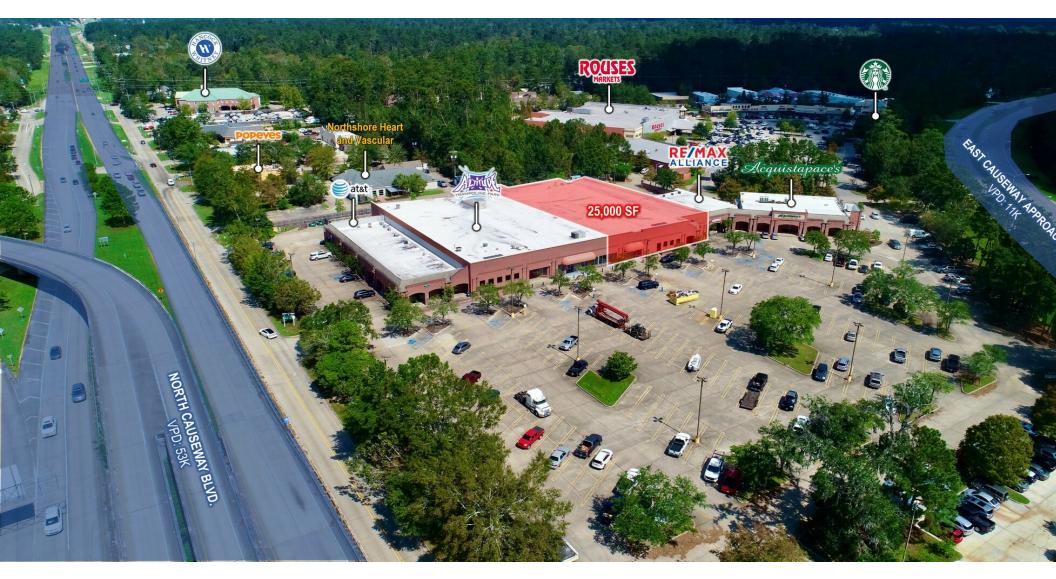

#### PROPERTY SUMMARY

### **Offering Summary**

| Lease Rate:    | Negotiable |
|----------------|------------|
| Available SF:  |            |
| Lot Size:      | 5.32 Acres |
| Building Size: | 63,130 SF  |

| Demographics      | 1 Mile   | 3 Miles   | 5 Miles  |
|-------------------|----------|-----------|----------|
| Total Households  | 1,366    | 11,550    | 22,393   |
| Total Population  | 3,276    | 30,313    | 59,982   |
| Average HH Income | \$88,412 | \$103,350 | \$97,150 |

# Mandeville Marketplace

601 N Causeway Blvd. Mandeville, LA 70448

mpittman@beaubox.com

# Mandeville Marketplace

601 N Causeway Blvd. Mandeville, LA 70448

# **Mandeville Marketplace**

601 N Causeway Blvd. Mandeville, LA 70448