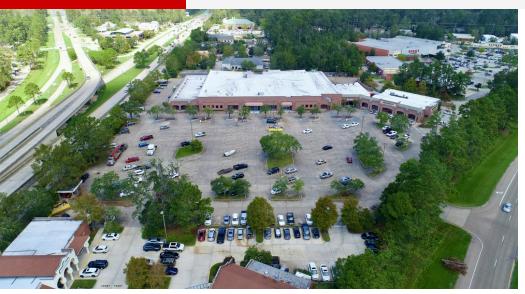

#### PROPERTY SUMMARY







### **Offering Summary**

| Lease Rate:    | Negotiable |
|----------------|------------|
| Available SF:  |            |
| Lot Size:      | 5.32 Acres |
| Building Size: | 63,130 SF  |

| Demographics      | 1 Mile   | 3 Miles   | 5 Miles  |
|-------------------|----------|-----------|----------|
| Total Households  | 1,366    | 11,550    | 22,393   |
| Total Population  | 3,276    | 30,313    | 59,982   |
| Average HH Income | \$88,412 | \$103,350 | \$97,150 |



### Matthew Pittman, CCIM

504.322.1275 mpittman@beaubox.com

# Mandeville Marketplace

601 N Causeway Blvd. Mandeville, LA 70448





mpittman@beaubox.com



# Mandeville Marketplace

601 N Causeway Blvd. Mandeville, LA 70448

#### ADDITIONAL PHOTOS



Matthew Pittman, CCIM 504.322.1275 mpittman@beaubox.com





### Matth