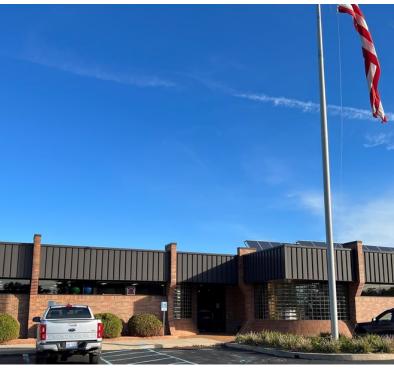

#### **Property Highlights**

- 10,900 SF Medical Professional Office Building
- Energy Efficient Building
- Surrounded by Medical and Office Buildings
- Current Tenants include Dental and Physical Therapy
- Investor or Owner Occupant
- Huge Upside to NOI with Lease Up of Vacancy
- 2 long term tenants (\$112,000 NNN leases)
- 4300 sq feet available ( office or medical )