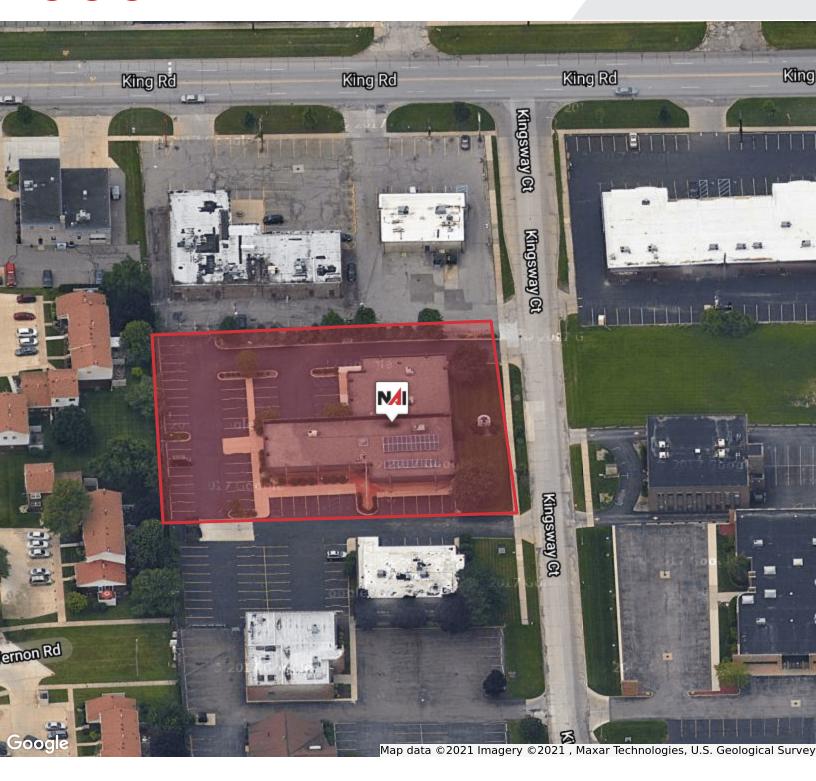

# 1550-1570 Kingsway Ct

Trenton, Michigan 48183

#### **Property Highlights**

- 10,900 SF Medical Professional Office Building
- Energy Efficient Building
- Surrounded by Medical and Office Buildings
- Current Tenants include Dental and Physical Therapy
- Investor or Owner Occupant
- Huge Upside to NOI with Lease Up of Vacancy
- 2 long term tenants (\$112,000 NNN leases)
- 4300 sq feet available ( office or medical )