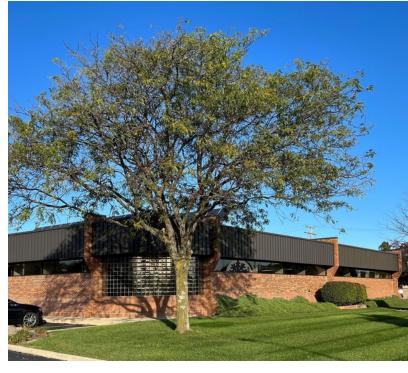

#### **Property Highlights**

- 10,900 SF Medical Professional Office Building
- Energy Efficient Building
- Surrounded by Medical and Office Buildings
- Current Tenants include Dental and Physical Therapy
- Investor or Owner Occupant
- Huge Upside to NOI with Lease Up of Vacancy
- 2 long term tenants (\$112,000 NNN leases)
- 4300 sq feet available ( office or medical )