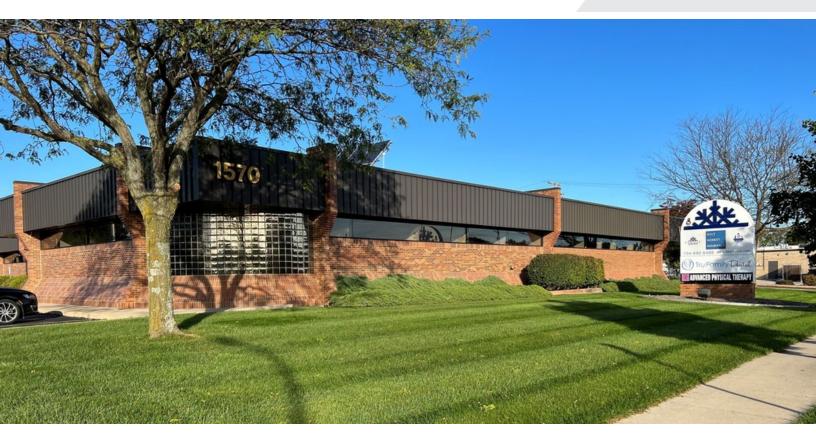

# 10,900 OFFICE/MEDICAL BUILDING

# 1550-1570 Kingsway Ct

Trenton, Michigan 48183

#### **Property Highlights**

- 10,900 SF Medical Professional Office Building
- Energy Efficient Building
- Surrounded by Medical and Office Buildings
- Current Tenants include Dental and Physical Therapy
- Investor or Owner Occupant
- Huge Upside to NOI with Lease Up of Vacancy
- 2 long term tenants (\$112,000 NNN leases)
- 4300 sq feet available ( office or medical )