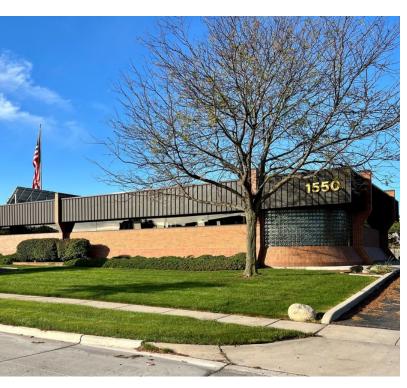

# 1550-1570 Kingsway Ct

Trenton, Michigan 48183

#### **Property Highlights**

- 10,900 SF Medical Professional Office Building
- Energy Efficient Building
- Surrounded by Medical and Office Buildings
- Current Tenants include Dental and Physical Therapy
- Investor or Owner Occupant
- Huge Upside to NOI with Lease Up of Vacancy
- 2 long term tenants (\$112,000 NNN leases)
- 4300 sq feet available ( office or medical )