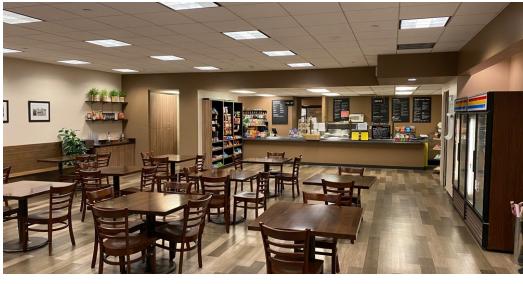

## **ONSITE CAFE & FOOD CARTS**

Tenants have access to Katie's Cafe on the ground floor of the building for meals, coffee, snacks. There are also two food carts parked outside the lobby entrance open for lunch and afternoon dining.