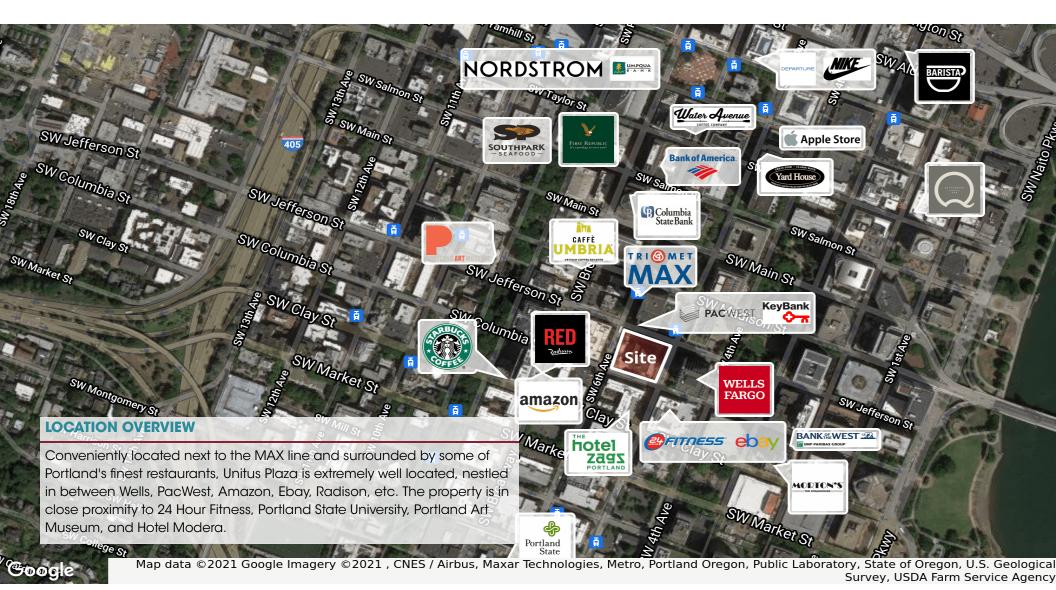

#### **PROPERTY DESCRIPTION**

Situated on a full city block between 5th and 6th, and SW Columbia and Jefferson, Unitus Plaza is perfectly positioned in the heart of downtown Portland. The building hosts a wonderful gym and shower facility, a large below-grade parking lot, an onsite café, and a truly unique front plaza. The property is outfitted with state-of-the-art security technology and on-site personnel.