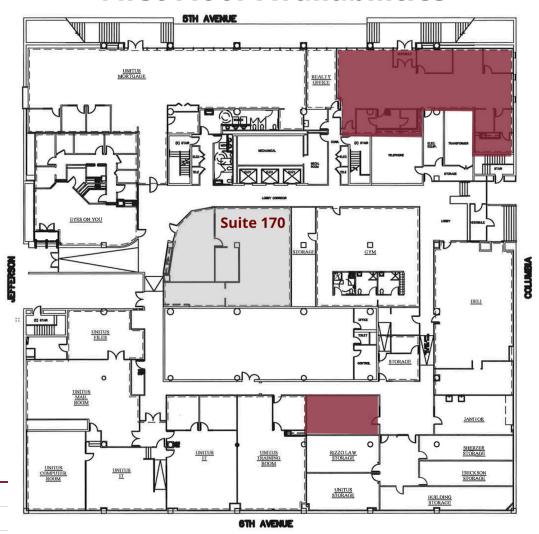

## **First Floor Availabilities**

#### **LEGEND**

Available

Unavailable

## **SUTIE 170**

- · Located at the center of the building
- Can be accessed from the hallway directly off the elevators
- Every ground floor entrance can take you to the space quickly
- Ideally suited for classroom or educational uses.