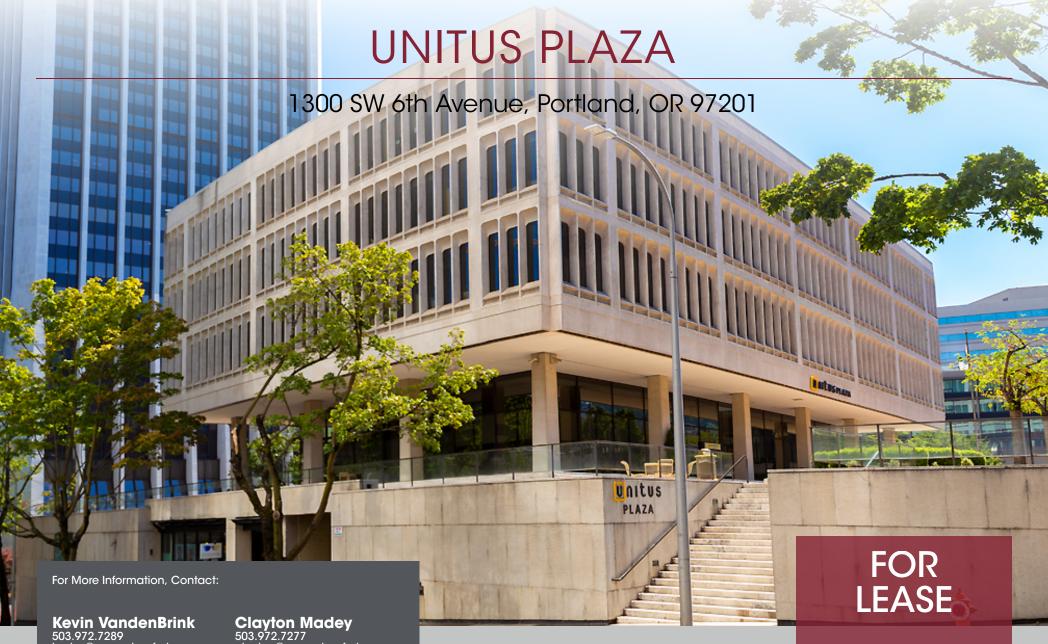

#### **PROPERTY DESCRIPTION**

Situated on a full city block between 5th and 6th, and SW Columbia and Jefferson, Unitus Plaza is perfectly positioned in the heart of downtown Portland. The building hosts a wonderful gym and shower facility, a large below-grade parking lot, an onsite café, and a truly unique front plaza. The property is outfitted with state-of-the-art security technology and on-site personnel.