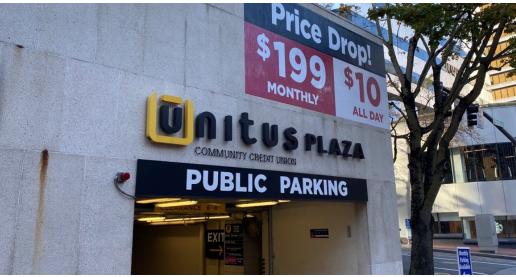

#### **PROPERTY DESCRIPTION**

Situated on a full city block between 5th and 6th, and SW Columbia and Jefferson, Unitus Plaza is perfectly positioned in the heart of downtown Portland. The building hosts a wonderful gym and shower facility, a large below-grade parking lot, an onsite café, and a truly unique front plaza. The property is outfitted with state-of-the-art security technology and on-site personnel.

#### **ONSITE UNDERGROUND PARKING GARAGE**

• Parking ratio is 3/1000 and is \$199/mo per space, reserved

Unitus Plaza features a large underground parking structure available to all tenants. The lot is secured and offers elevator access directly from the building into the parking structure. Safety, security, privacy, and access become an increasing priority as employees return to the office, Unitus Plaza has made it a priority to affordably accommodate all forms of commuting including on-site bike storage.