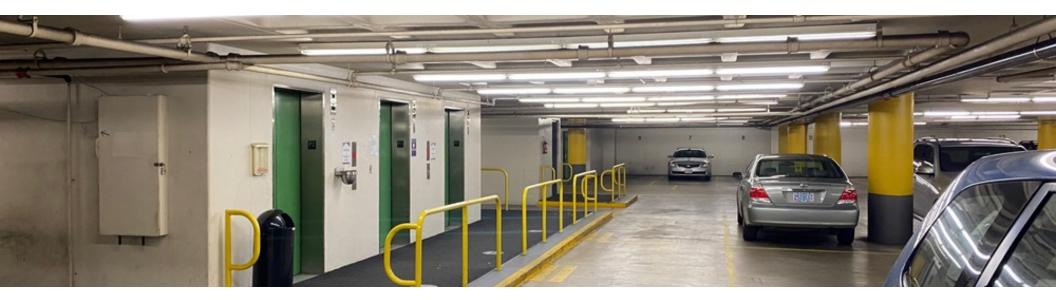

#### **ONSITE UNDERGROUND PARKING GARAGE**

• Parking ratio is 3/1000 and is \$199/mo per space, reserved

Unitus Plaza features a large underground parking structure available to all tenants. The lot is secured and offers elevator access directly from the building into the parking structure. Safety, security, privacy, and access become an increasing priority as employees return to the office, Unitus Plaza has made it a priority to affordably accommodate all forms of commuting including on-site bike storage.