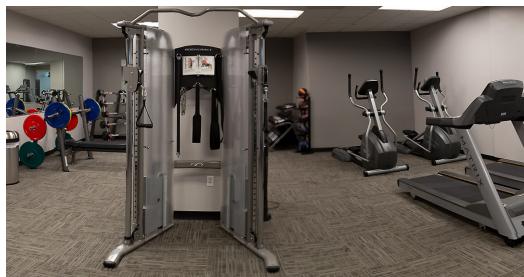

#### **GYM AND LOUNGE**

The ground floor also features gym space available for all tenants. With limited occupancy, frequent cleaning, and on-site shower and changing amenities, the gym provides a safe opportunity to bike to work, or squeeze in a morning or lunch workout.