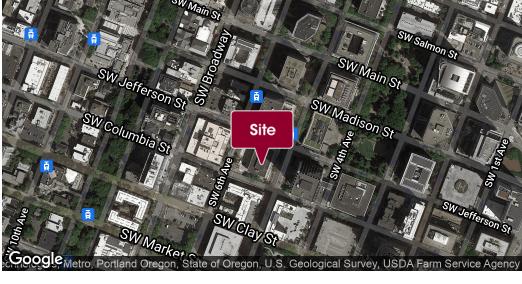

#### **PROPERTY DESCRIPTION**

Situated on a full city block between 5th and 6th, and SW Columbia and Jefferson, Unitus Plaza is perfectly positioned in the heart of downtown Portland. The building hosts a wonderful gym and shower facility, a large below-grade parking lot, an onsite café, and a truly unique front plaza. The property is outfitted with state-of-the-art security technology and on-site personnel.