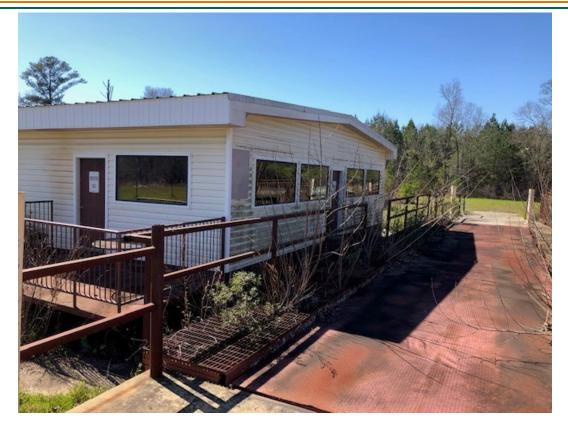

#### **PROPERTY OVERVIEW**

Great warehouse location and former salvage yard situated on a 2.8 acre lot in Union Springs, Alabama. One free standing warehouse structure consisting of 3,569 SF with an additional 1,140 SF of office space totally 4,700+ SF of commercial office space. 80' digital trucking scale on site. High Traffic Counts.

#### **PROPERTY HIGHLIGHTS**

- Qualified Opportunity Zone
- Commercial Office Space
- Warehouse Office Space
- 80' Digital Trucking Scale