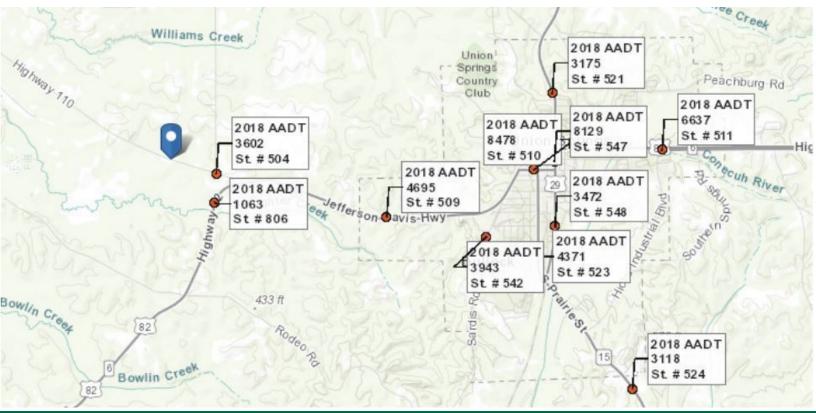

FLEMING defleming7@gmail.com 334.652.2121

## THE RIGHT PLACE. THE RIGHT SPACE.

\*All information is from sources deemed reliable, but no warranty is made as to the accuracy thereof and same is submitted subject to errors, omissions, change of price, or other conditions, such as prior sales or withdrawal without notice by Hodges Commercial Real Estate. Inc. or the Owner

# **AERIAL MAP**





ED FLEMING defleming7@gmail.com 334.652.2121

## THE RIGHT PLACE. THE RIGHT SPACE.

\*All information is from sources deemed reliable, but no warranty is made as to the accuracy thereof and same is submitted subject to errors, omissions, change of price, or other conditions, such as prior sales or withdrawal without notice by Hodges Commercial Real Estate. Inc. or the Owner.



# **TRAFFIC DATA**





ED FLEMING defleming7@gmail.com 334.652.2121

### THE RIGHT PLACE. THE RIGHT SPACE.

\*All information is from sources deemed reliable, but no warranty is made as to the accuracy thereof and same is submitted subject to errors, omissions, change of price, or other conditions, such as prior sales or withdrawal without notice by Hodges Commercial Real Estate. Inc. or the Owner.

765 HWY 110, UNION SPRINGS AL - SALVAGE YARD W 80FT SCALE | INDUSTRIAL PROPERTY FOR SALE

### **DEMOGRAPHICS MAP & REPORT**





| POPULATION           | 5 MILES | 10 MILES | <b>30 MILES</b> |
|----------------------|---------|----------|-----------------|
| Total Population     | 2,859   | 7,167    | 217,099         |
| Average Age          | 40      | 42       | 40              |
| Average Age (Male)   | 38