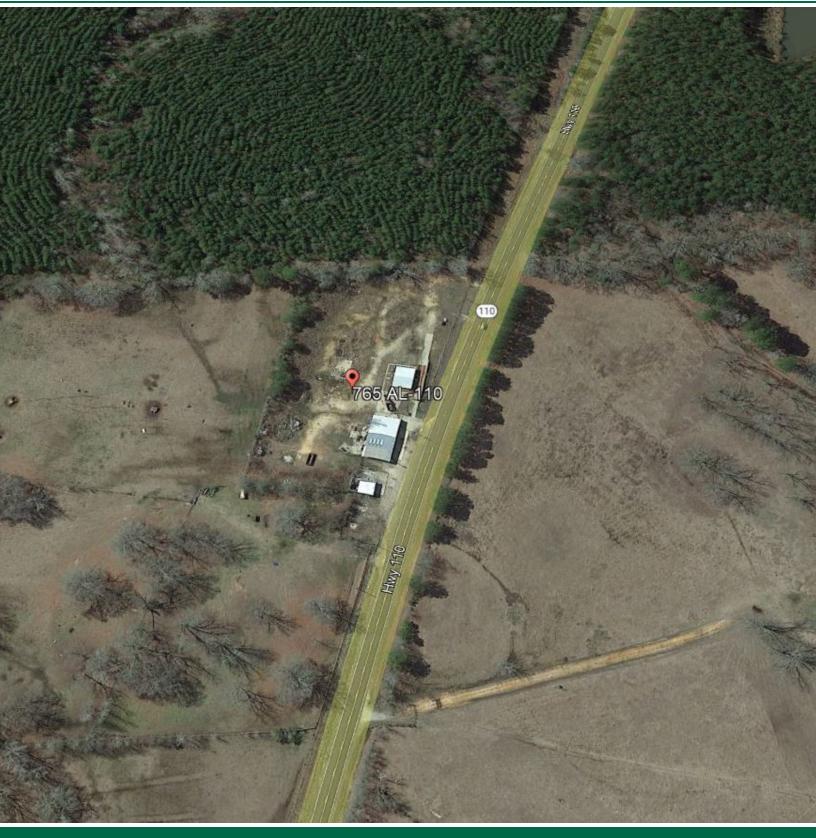

# **AERIAL MAP**

ED FLEMING defleming7@gmail.com 334.652.2121

#### **PROPERTY OVERVIEW**

Great warehouse location and former salvage yard situated on a 2.8 acre lot in Union Springs, Alabama. One free standing warehouse structure consisting of 3,569 SF with an additional 1,140 SF of office space totally 4,700+ SF of commercial office space. 80' digital trucking scale on site. High Traffic Counts.