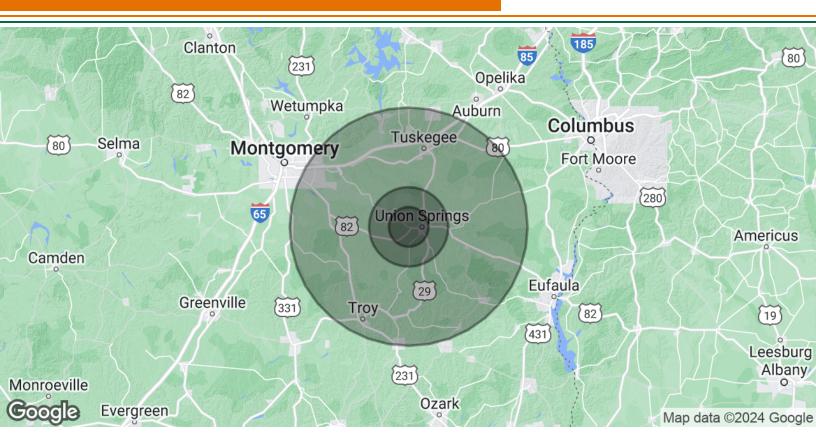

### **DEMOGRAPHICS MAP & REPORT**

| POPULATION           | 5 MILES | 10 MILES | <b>30 MILES</b> |
|----------------------|---------|----------|-----------------|
| Total Population     | 2,859   | 7,167    | 217,099         |
| Average Age          | 40      | 42       | 40              |
| Average Age (Male)   | 38      | 41       | 39              |
| Average Age (Female) | 41      | 43       | 41              |

| HOUSEHOLDS & INCOME | 5 MILES   | 10 MILES  | 30 MILES  |
|---------------------|-----------|-----------|-----------|
| Total Households    | 1,197     | 2,669     | 89,225    |
| # of Persons per HH | 2.4       | 2.7       | 2.4       |
| Average HH Income   | \$42,424  | \$44,698  | \$82,116  |
| Average House Value | \$135,816 | \$133,134 | \$242,373 |