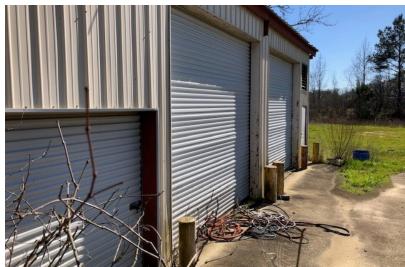

# **ADDITIONAL PHOTOS**

ED FLEMING defleming7@gmail.com 334.652.2121

#### **PROPERTY OVERVIEW**

Great warehouse location and former salvage yard situated on a 2.8 acre lot in Union Springs, Alabama. One free standing warehouse structure consisting of 3,569 SF with an additional 1,140 SF of office space totally 4,700+ SF of commercial office space. 80' digital trucking scale on site. High Traffic Counts.