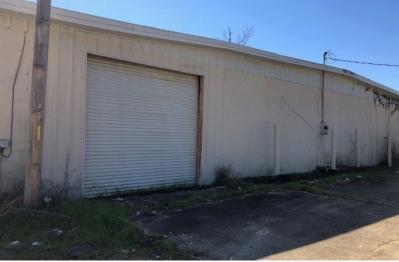

# **ADDITIONAL PHOTOS**

ED FLEMING defleming7@gmail.com 334.652.2121

#### **PROPERTY OVERVIEW**

Great warehouse location and former salvage yard situated on a 2.8 acre lot in Union Springs, Alabama. One free standing warehouse structure consisting of 3,569 SF with an additional 1,140 SF of office space totally 4,700+ SF of commercial office space. 80' digital trucking scale on site. High Traffic Counts.