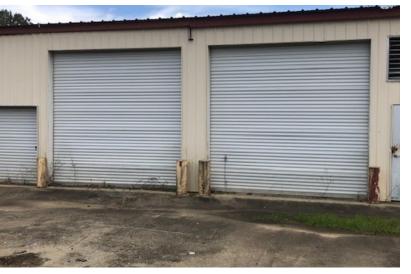

# **ADDITIONAL PHOTOS**

ED FLEMING defleming7@gmail.com 334.652.2121

#### **PROPERTY OVERVIEW**

Great warehouse location and former salvage yard situated on a 2.8 acre lot in Union Springs, Alabama. One free standing warehouse structure consisting of 3,569 SF with an additional 1,140 SF of office space totally 4,700+ SF of commercial office space. 80' digital trucking scale on site. High Traffic Counts.