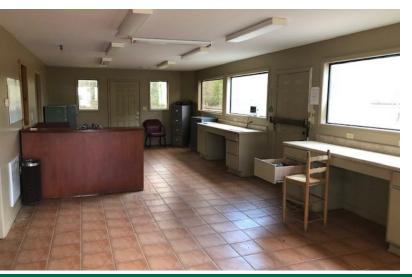

# **ADDITIONAL PHOTOS**

ED FLEMING defleming7@gmail.com 334.652.2121

#### **PROPERTY OVERVIEW**

Great warehouse location and former salvage yard situated on a 2.8 acre lot in Union Springs, Alabama. One free standing warehouse structure consisting of 3,569 SF with an additional 1,140 SF of office space totally 4,700+ SF of commercial office space. 80' digital trucking scale on site. High Traffic Counts.