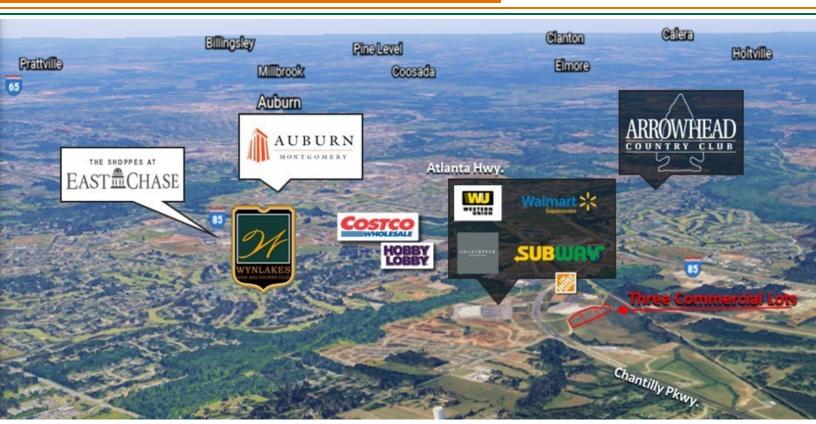

|           |

### **PROPERTY OVERVIEW**

Three Lots zoned B-2 / B-3 for commercial. Strategically located, these lots are positioned to capitalize on the extraordinary growth of the area. Ideally suited for a variety of businesses. High traffic counts throughout the surrounding area. \$300,000 each lot. Contact me for more information or to schedule your viewing.

#### **PROPERTY HIGHLIGHTS**

- High Visibility
- High Traffic Counts
- Located in Chantilly Place



ED FLEMING defleming7@gmail.com 334.652.2121

\*All information is from sources deemed reliable, but no warranty is made as to the accuracy thereof and same is submitted subject to errors, omissions, change of price, or other conditions, such as prior sales or

# 8025 CHANTILLY PARKWAY PLACE | LAND FOR SALE RETAILER MAP







#### ED FLEMING defleming7@gmail.com 334.652.2121

## THE RIGHT PLACE. THE RIGHT SPACE.

\*All information is from sources deemed reliable, but no warranty is made as to the accuracy thereof and same is submitted subject to errors, omissions, change of price, or other conditions, such as prior sales or withdrawal without notice by Hodges Commercial Real Estate. Inc. or the Owner.

# 8025 CHANTILLY PARKWAY PLACE | LAND FOR SALE





ED FLEMING defleming7@gmail.com 334.652.2121

## THE RIGHT PLACE. THE RIGHT SPACE.

\*All information is from sources deemed reliable, but no warranty is made as to the accuracy thereof and same is submitted subject to errors, omissions, change of price, or other conditions, such as prior sales or withdrawal without notice by Hodges Commercial Real Estate. I