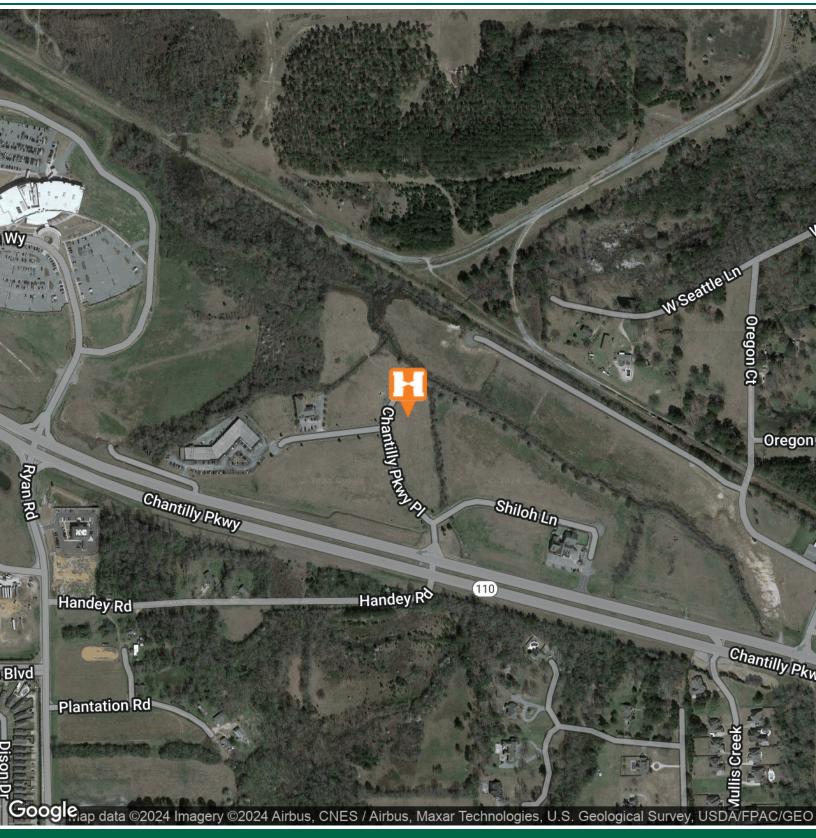

# **8025 CHANTILLY PARKWAY PLACE** | LAND FOR SALE **EXECUTIVE SUMMARY**

### **PROPERTY OVERVIEW**

Three Lots zoned B-2 / B-3 for commercial. Strategically located, these lots are positioned to capitalize on the extraordinary growth of the area. Ideally suited for a variety of businesses. High traffic counts throughout the surrounding area. \$300,000 each lot. Contact me for more information or to schedule your viewing.

#### **PROPERTY HIGHLIGHTS**

- High Visibility
- High Traffic Counts
- Located in Chantilly Place

ED FLEMING defleming7@gmail.com 334.652.2121

\*All information is from sources deemed reliable, but no warranty is made as to the accuracy thereof and same is submitted subject to errors, omissions, change of price, or other conditions, such as prior sales or