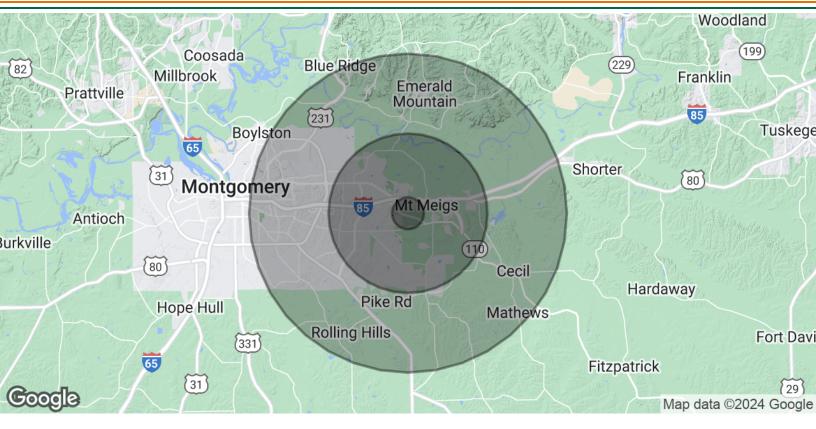

## 8025 CHANTILLY PARKWAY PLACE | LAND FOR SALE DEMOGRAPHICS MAP & REPORT

| POPULATION           | 1 MILE | 5 MILES | 10 MILES |
|----------------------|--------|---------|----------|
| Total Population     | 1,745  | 39,023  | 151,116  |
| Average Age          | 34.3   | 37.5    | 36.1     |
| Average Age (Male)   | 34.5   | 36.6    | 34.3     |
| Average Age (Female) | 34.4   | 38.9    | 37.5     |

| HOUSEHOLDS & INCOME | 1 MILE    | 5 MILES   | 10 MILES  |
|---------------------|-----------|-----------|-----------|
| Total Households    | 628       | 15,148    | 60,974    |
| # of Persons per HH | 2.8       | 2.6       | 2.5       |
| Average HH Income   | \$93,600  | \$99,786  | \$73,129  |
| Average House Value | \$350,241 | \$330,781 | \$212,069 |

\* Demographic data derived from 2020 ACS - US Census

ED FLEMING defleming7@gmail.com 334.652.2121

\*All information is from sources deemed reliable, but no warranty is made as to the accuracy thereof and same is submitted subject to errors, omissions, change of price, or other conditions, such as prior sales or