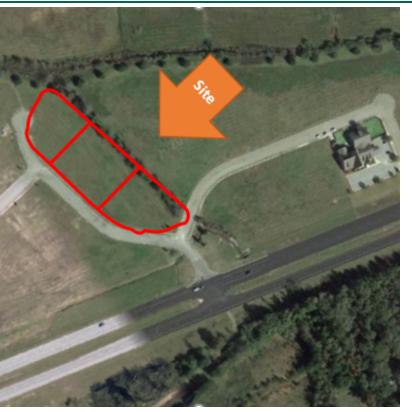

# **8025 CHANTILLY PARKWAY PLACE** | LAND FOR SALE **EXECUTIVE SUMMARY**

### **PROPERTY OVERVIEW**

Three Lots zoned B-2 / B-3 for commercial. Strategically located, these lots are positioned to capitalize on the extraordinary growth of the area. Ideally suited for a variety of businesses. High traffic counts throughout the surrounding area. \$300,000 each lot. Contact me for more information or to schedule your viewing.

#### **PROPERTY HIGHLIGHTS**

- High Visibility
- High Traffic Counts
- Located in Chantilly Place

ED FLEMING defleming7@gmail.com 334.652.2121

\*All information is from sources deemed reliable, but no warranty is made as to the accuracy thereof and same is submitted subject to errors, omissions, change of price, or other conditions, such as prior sales or