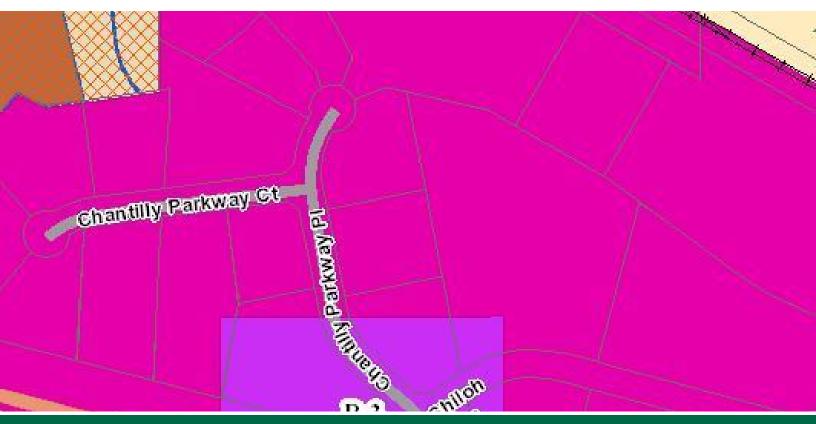

# **8025 CHANTILLY PARKWAY PLACE** | LAND FOR SALE **EXECUTIVE SUMMARY**

### **PROPERTY OVERVIEW**

Three Lots zoned B-2 / B-3 for commercial. Strategically located, these lots are positioned to capitalize on the extraordinary growth of the area. Ideally suited for a variety of businesses. High traffic counts throughout the surrounding area. \$300,000 each lot. Contact me for more information or to schedule your viewing.