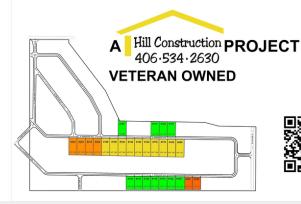

### PROPERTY DESCRIPTION

Now Pre-LEASING! Hill Construction has 9 Heated & Insulated Shops/Storage Condo units available for Reservation in PHASE 1. Please inquire for pricing, estimated completion dates and requirements for pre-LEASING. Lock in your pricing TODAY! SEE CCR's for use restrictions

#### **OFFERING SUMMARY**

| Lease Rate:      | N/A         |
|------------------|-------------|
| Number of Units: | 3           |
| Available SF:    |             |
| Lot Size:        | 0.261 Acres |
| Building Size:   | 1,200 SF    |

### **POPLAR HILL SHOP CONDOS**

**AVAILABLE** 