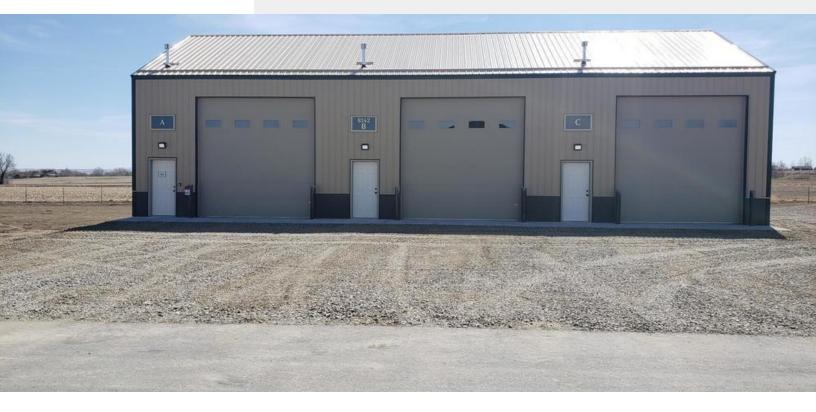

# SHOP CONDOS FOR LEASE

8050 N WORKSHOP AVE, BILLINGS, MT 59106

### PROPERTY DESCRIPTION

Now Pre-LEASING! Hill Construction has 9 Heated & Insulated Shops/Storage Condo units available for Reservation in PHASE 1. Please inquire for pricing, estimated completion dates and requirements for pre-LEASING. Lock in your pricing TODAY! SEE CCR's for use restrictions

### **POPLAR HILL SHOP CONDOS**

**AVAILABLE** 

#### **AMENITIES** WIFI

Insulated/Heated 16' Ceilings/14' Doors LED Lights Up Tp 3600 s.f. Secure Units Available **Community Bathrooms** 

Rica Dombrovski 406.794.6896 rica@montanalistings.net